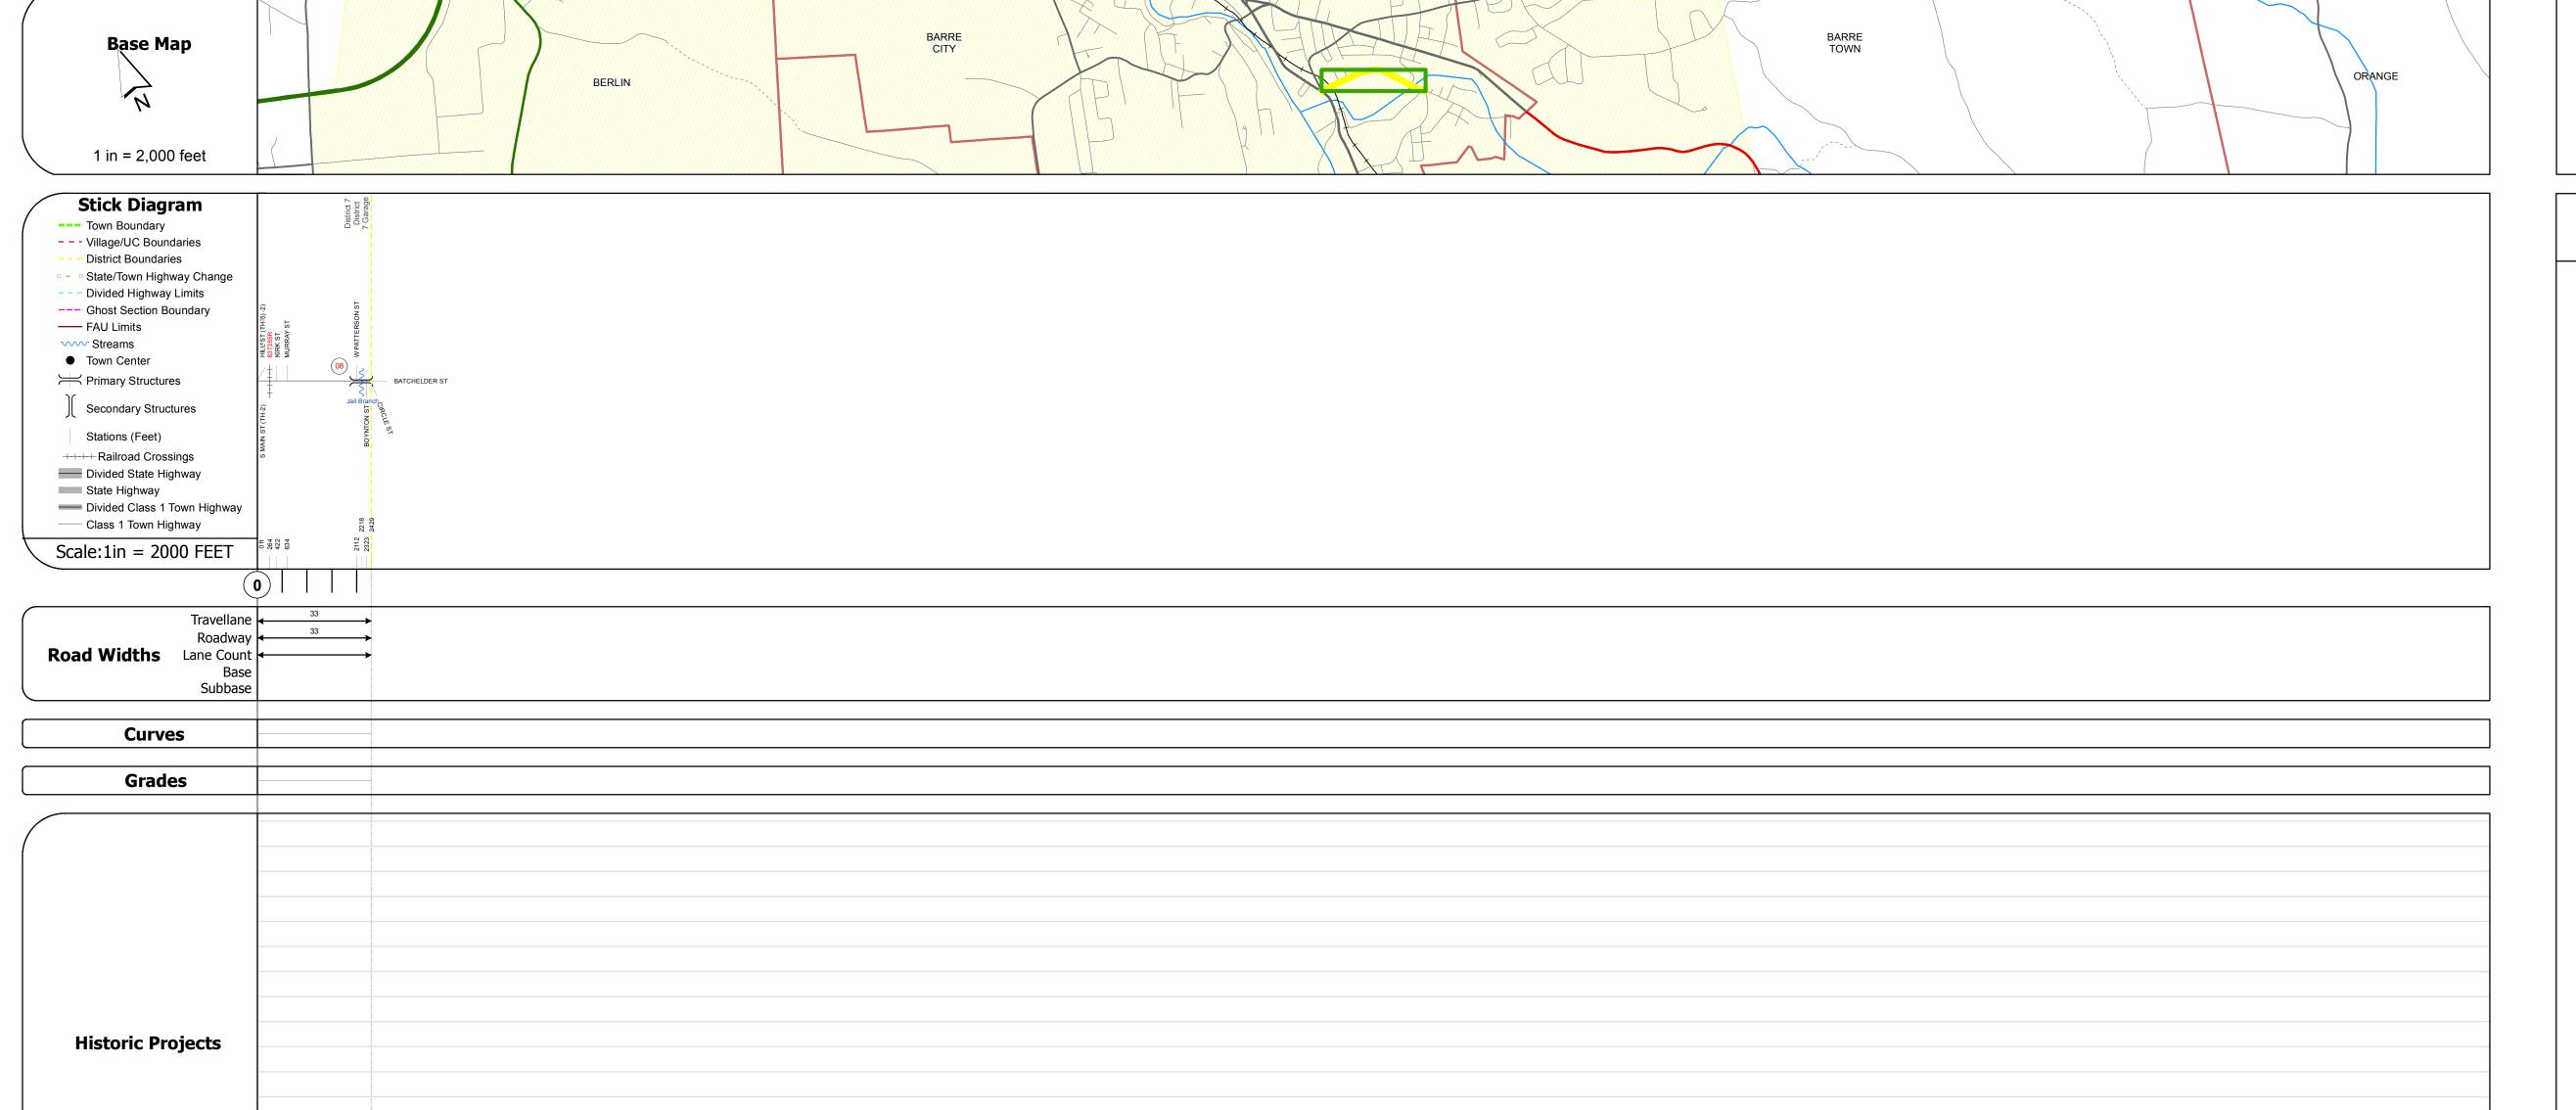

## **Route Log Progress Chart**

Please Note: Errors and Omissions May Exist.
Contact the VTrans Mapping Unit with questions or concerns.

DISTRICT TOWN ROUTE

6 BARRE CITY Min-6002

**DESCRIPTION BLOCK** 

Bridge 8:
Stringer/multi-beam or girder - 1919
Structure No. 206002000812012
Length: 73'
Width: 29.9'
Facility Carried: CITY AYERS
Bridge Type: STEEL BEAM
Features Intersected: JAIL BRANCH
Maintenance/Ownership: City/Municipal

|                           | 0: TH                  |
|---------------------------|------------------------|
|                           | (Not State Maintained) |
| Maintenance Garage        |                        |
|                           | S6W165 S6W264          |
| <b>Traffic Counters</b>   |                        |
|                           |                        |
| Functional Class          | -17                    |
| Speed Zone                |                        |
| Speed Zolle               |                        |
| 2012                      | 1700                   |
| 2012                      | 1700                   |
| AADT Counts 2010          | 4700                   |
| 2009                      | 1700                   |
| 2008                      | 2200                   |
|                           |                        |
| 2012                      |                        |
| 2011                      |                        |
| Crash Locations 2010 2009 |                        |
|                           |                        |
| 2008                      |                        |
|                           |                        |

| Historic Projects                                                                | Functional Class                                                                                                                                                                                                                                                                                                                                                                                                                                                                                                                                                                                                                                                                                                                                                                                                                                                                                                                                                                                                                                                                                                                                                                                                                                                                                                                                                                                                                                                                                                                                                                                                                                                                                                                                                                                                                                                                                                                                                                                                                                                                                                               | Curves                 | Road Widths      | AADT                                                 | Mileage by Functional Class By Sheet |              | Mileage by Town By Sheet |                        |          |            |                     |                             |
|----------------------------------------------------------------------------------|--------------------------------------------------------------------------------------------------------------------------------------------------------------------------------------------------------------------------------------------------------------------------------------------------------------------------------------------------------------------------------------------------------------------------------------------------------------------------------------------------------------------------------------------------------------------------------------------------------------------------------------------------------------------------------------------------------------------------------------------------------------------------------------------------------------------------------------------------------------------------------------------------------------------------------------------------------------------------------------------------------------------------------------------------------------------------------------------------------------------------------------------------------------------------------------------------------------------------------------------------------------------------------------------------------------------------------------------------------------------------------------------------------------------------------------------------------------------------------------------------------------------------------------------------------------------------------------------------------------------------------------------------------------------------------------------------------------------------------------------------------------------------------------------------------------------------------------------------------------------------------------------------------------------------------------------------------------------------------------------------------------------------------------------------------------------------------------------------------------------------------|------------------------|------------------|------------------------------------------------------|--------------------------------------|--------------|--------------------------|------------------------|----------|------------|---------------------|-----------------------------|
| Retreatment Bituminous Concrete Surface Treated                                  | 7 — 12 — 17                                                                                                                                                                                                                                                                                                                                                                                                                                                                                                                                                                                                                                                                                                                                                                                                                                                                                                                                                                                                                                                                                                                                                                                                                                                                                                                                                                                                                                                                                                                                                                                                                                                                                                                                                                                                                                                                                                                                                                                                                                                                                                                    | curve left curve right | <b>←</b> (ft)    | (count)                                              | 6002 17 - Urban - Collector          | 0.460        | BARRE CITY - S60021201   | 0.46 of 0.46           | DISTRICT | TOWN       | Date: 04/01/14      | ROUTE                       |
| Unknown Bituminous Mix Bituminous Mix Cold Plans and                             | 6 — 11 — 16                                                                                                                                                                                                                                                                                                                                                                                                                                                                                                                                                                                                                                                                                                                                                                                                                                                                                                                                                                                                                                                                                                                                                                                                                                                                                                                                                                                                                                                                                                                                                                                                                                                                                                                                                                                                                                                                                                                                                                                                                                                                                                                    | Grades                 | Traffic Counters | Crash Locations                                      |                                      |              |                          |                        |          |            | 4 .64               | Min-6002                    |
| Skinny Mix Bituminous Concrete  Reclaimed Base and Bituminous Concrete  Concrete | Speed Zones  Speed | grade up<br>grade down | (counter ID)     | Fatal Property Damage Only Injury Unknown Crash Type |                                      |              |                          |                        | 6        | BARRE CITY | 1 of 1 TWN mileage: | ETE mileage:<br>0.0 to 0.46 |
| Concrete                                                                         | 25 30 35 40 45 50 55 60 65                                                                                                                                                                                                                                                                                                                                                                                                                                                                                                                                                                                                                                                                                                                                                                                                                                                                                                                                                                                                                                                                                                                                                                                                                                                                                                                                                                                                                                                                                                                                                                                                                                                                                                                                                                                                                                                                                                                                                                                                                                                                                                     |                        |                  |                                                      | Total Milead                         | ge: 0.460 mi |                          | Total Mileage: 0.46 mi |          |            | 0.0 to 0.46         |                             |