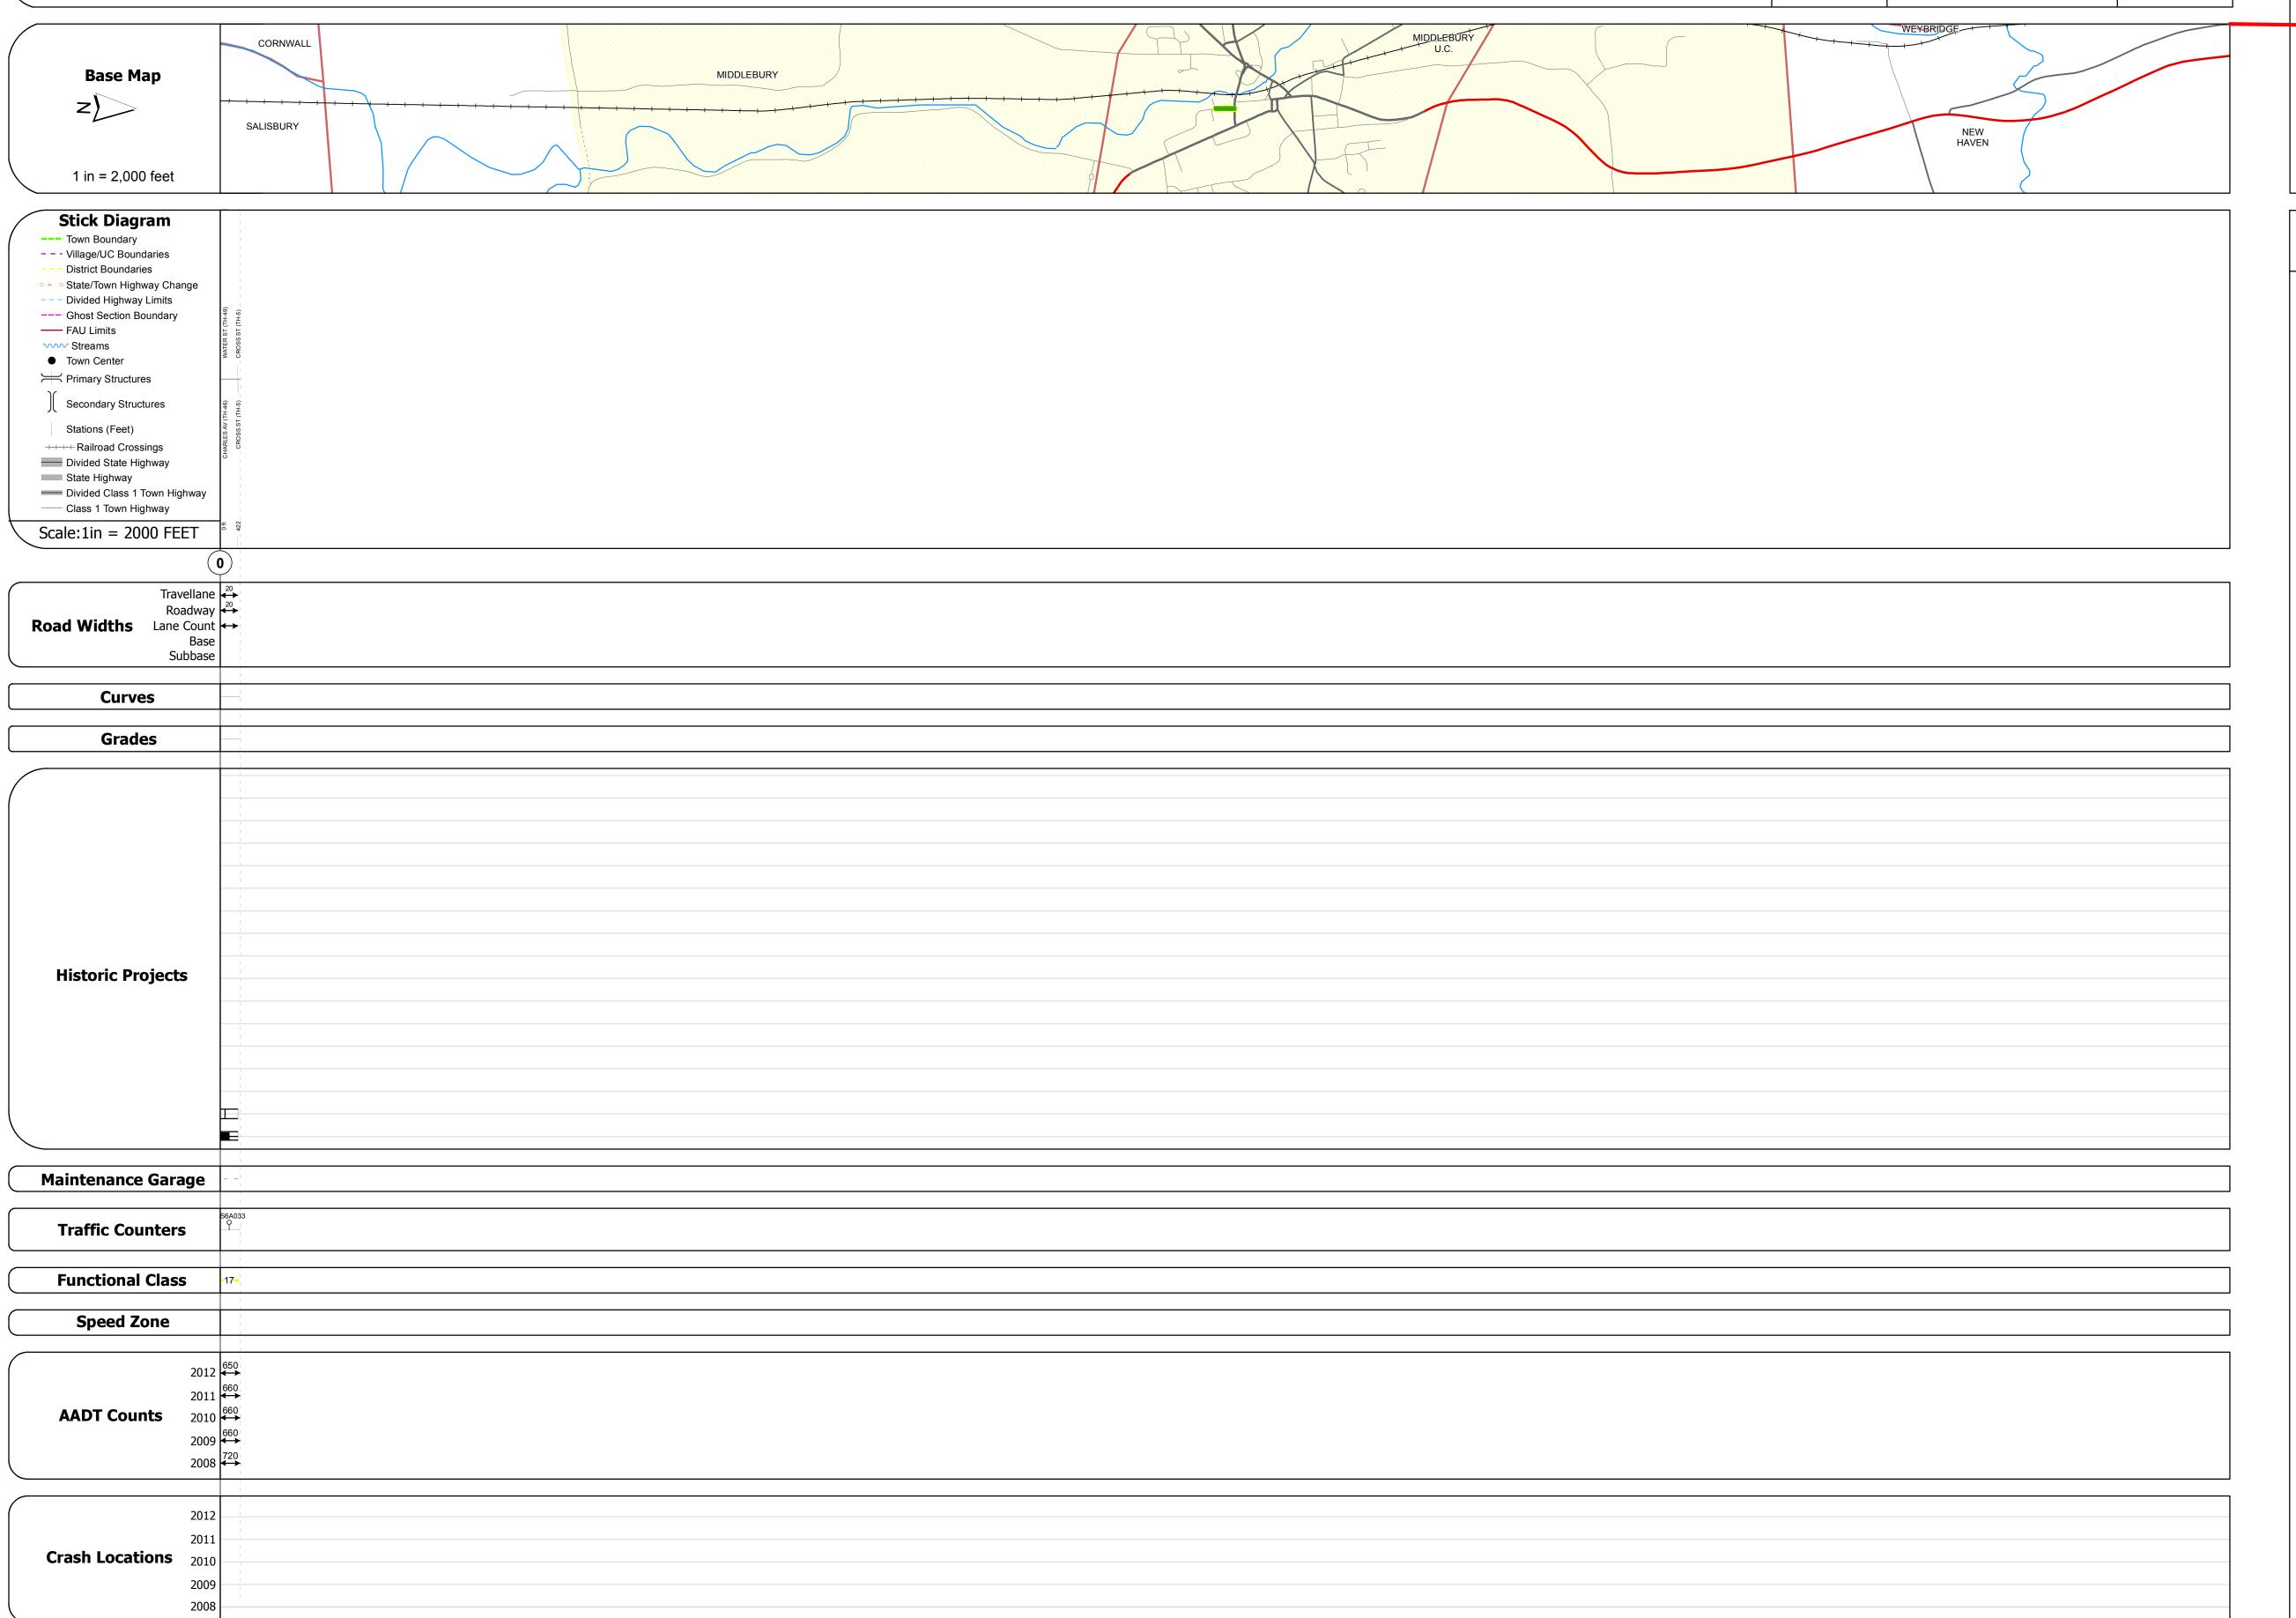

## **Route Log Progress Chart**

Please Note: Errors and Omissions May Exist.
Contact the VTrans Mapping Unit with questions or concerns.

DISTRICT TOWN ROUTE

5 MIDDLEBURY Urb-5938

ROUTE
Urb-5938

**DESCRIPTION BLOCK** 

| Historic Projects                                                                   | Functional Class                                           | Curves      | Road Widths      | AADT                           | Mileage by Functional Class By Sheet |               | Mileage by Town By Sheet |                        |          |            |                |              |
|-------------------------------------------------------------------------------------|------------------------------------------------------------|-------------|------------------|--------------------------------|--------------------------------------|---------------|--------------------------|------------------------|----------|------------|----------------|--------------|
| Retreatment Bituminous Concrete Concrete                                            | ├── <b>+</b> 1 <b>──</b> ─ 7 <b>──</b> ─ 12 <b>──</b> ─ 17 | curve left  | <b>←</b> (ft)    | (count)                        | 5938 17 - Urban - Collector          | 0.080         | MIDDLEBURY - S59380111   | 0.09 of 0.09           | DISTRICT | TOWN       | Date: 04/01/14 | ROUTE        |
| Resurface Concrete Surface Treated Gravel  Unknown Macadam                          | 2 8 14 19                                                  | curve right |                  |                                |                                      |               |                          |                        | DISTRICT |            | 2466.61,62,21  |              |
| Macadam  Plant Mix  Cold Plane and                                                  | 6 11 16                                                    | Grades      | Traffic Counters | Crash Locations                |                                      |               |                          |                        |          |            | _              | Urb-5938     |
| Cold Plane and Skinny Mix Bituminous Reclaimed Base                                 | Speed Zones                                                | grade up    | (counter ID)     | ■ Fatal □ Property Damage Only |                                      |               |                          |                        |          | MIDDLEDUDY | 1 of 1         | ETE mileage: |
| Skinny Mix  Bituminous  Concrete  Reclaimed Base and Bituminous  Concrete  Concrete | SPEED SPEED SPEED SPEED SPEED SPEED SPEED SPEED SPEED      | grade down  | P                | Injury Unknown Crash Type      |                                      |               |                          |                        | 5        | MIDDLEBURY | TWN mileage:   | 0.0 to 0.09  |
| Concrete                                                                            | 25 30 35 40 45 50 55 60 65                                 |             |                  |                                | Total Mile                           | age: 0.090 mi |                          | Total Mileage: 0.09 mi |          |            | 0.0 to 0.09    |              |