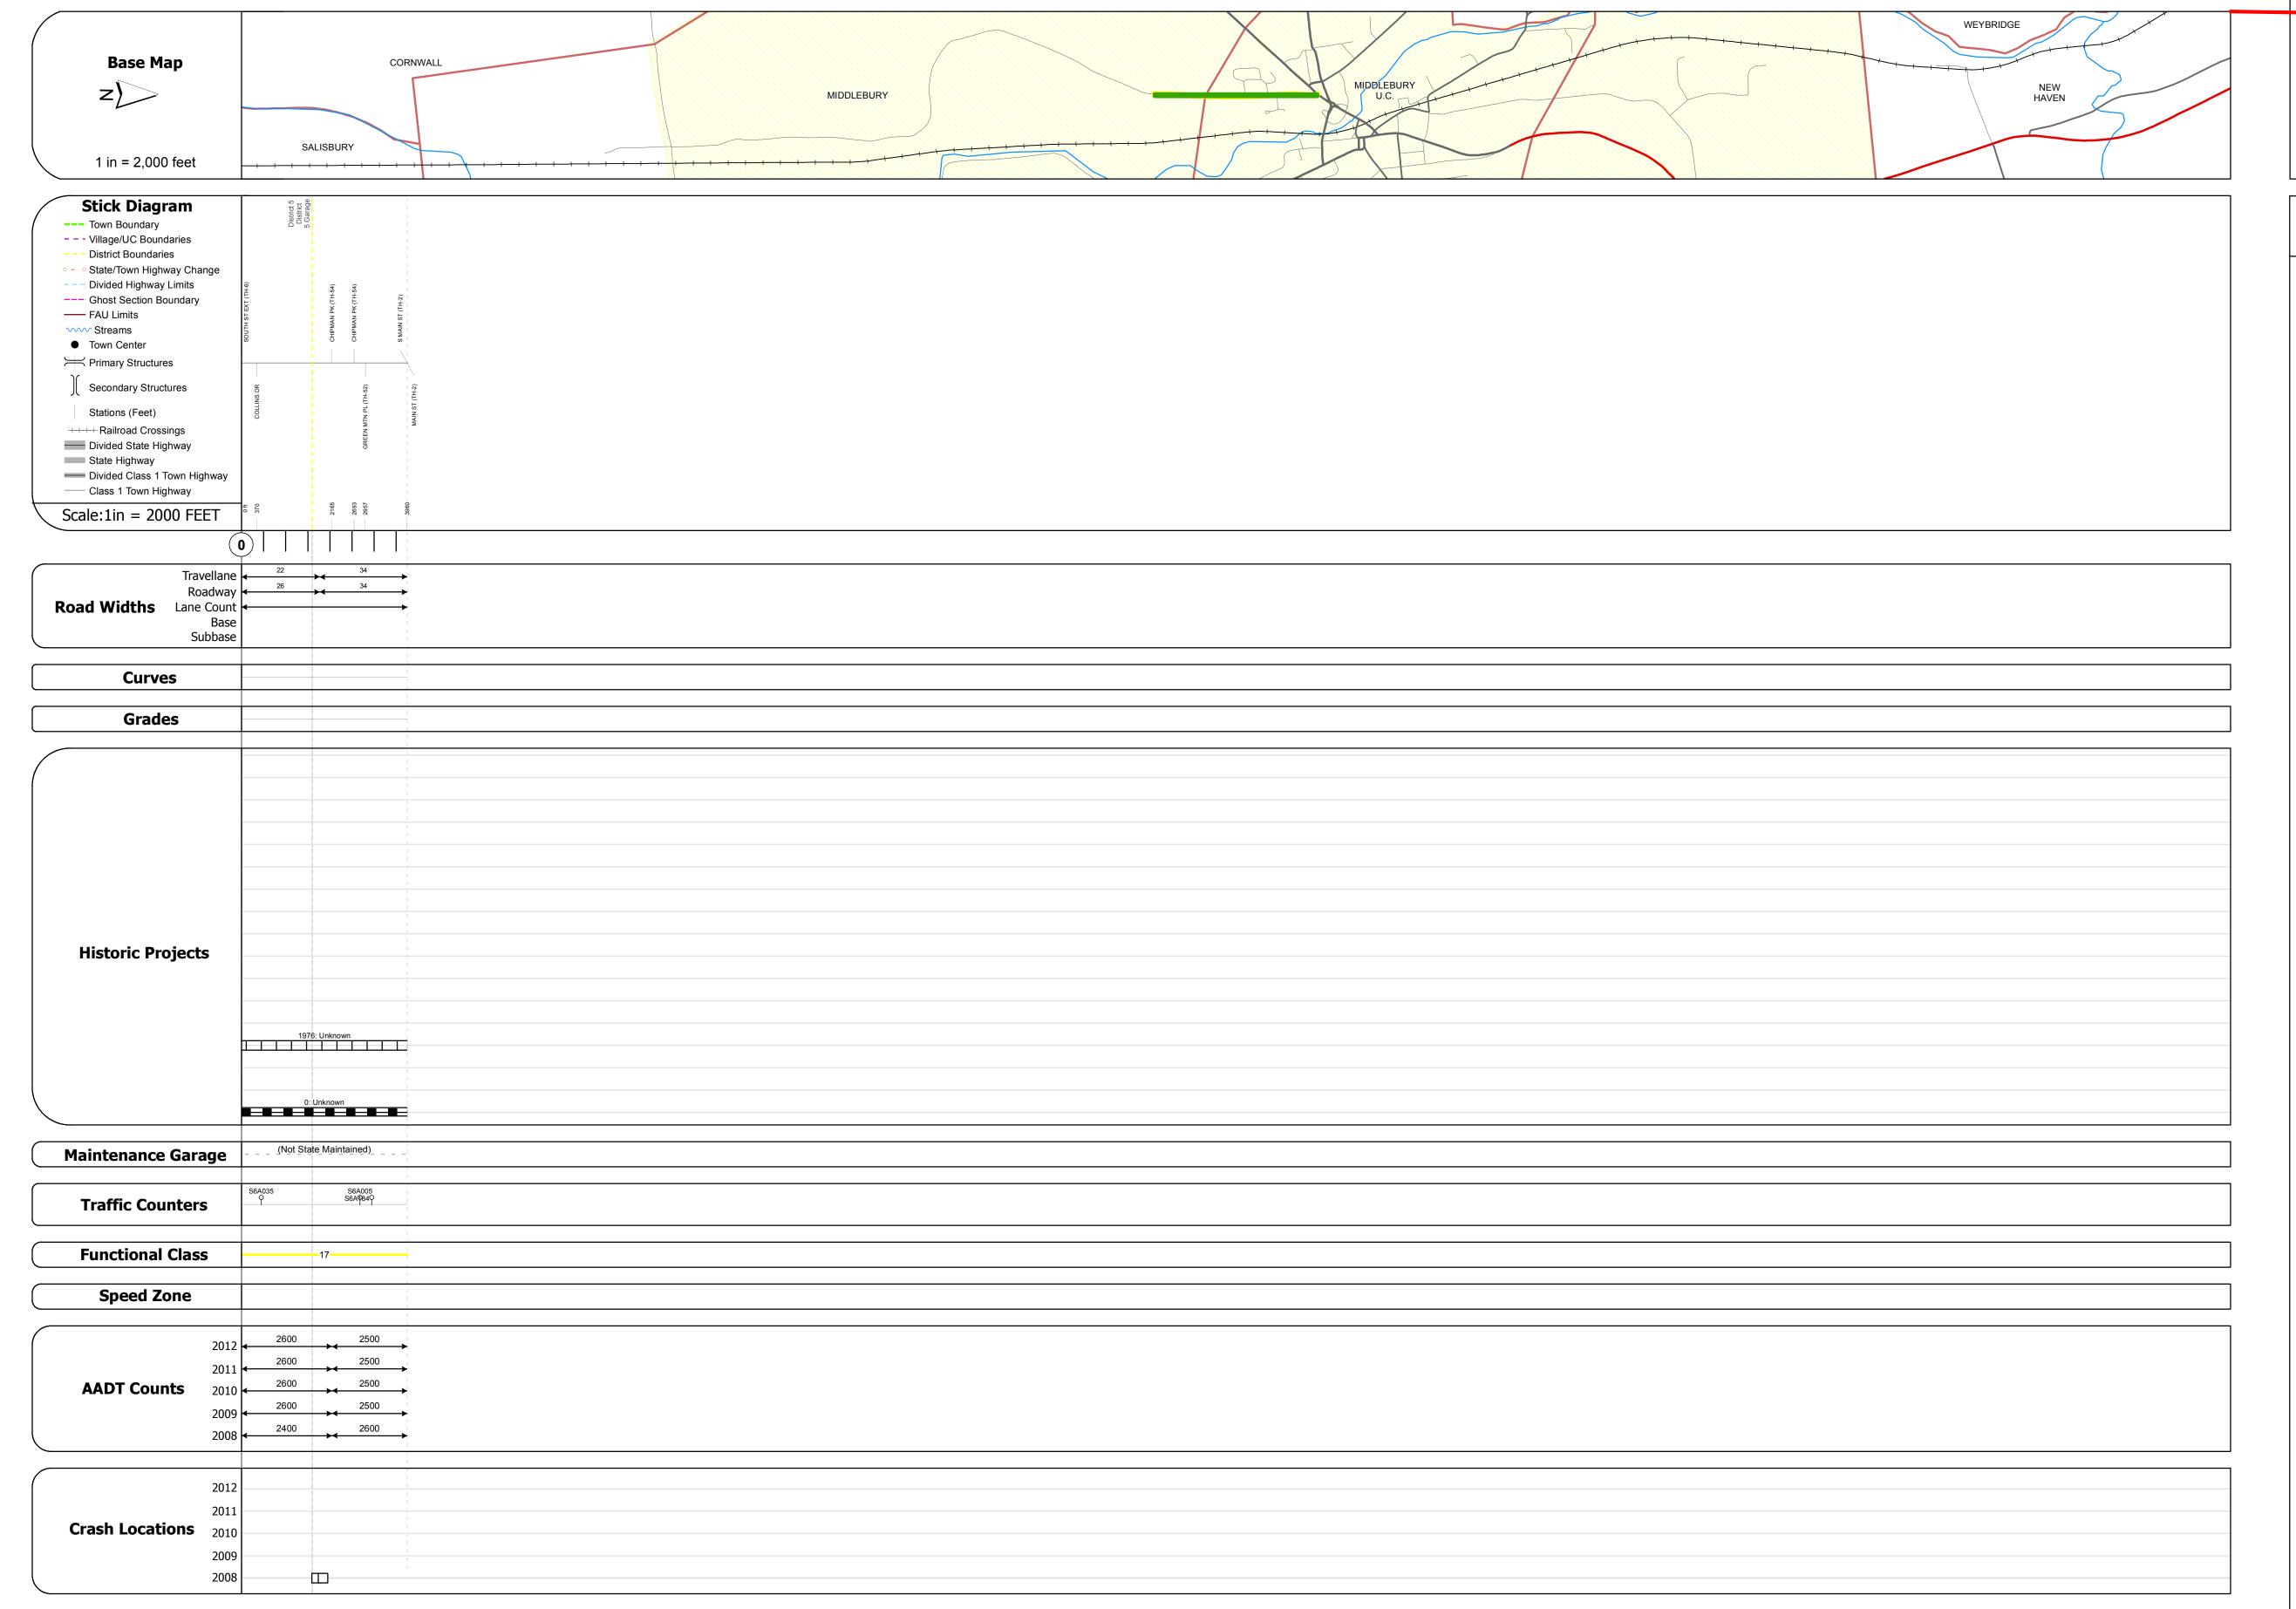

## **Route Log Progress Chart**

DRAFT

Please Note: Errors and Omissions May Exist.

Contact the VTrans Mapping Unit with questions or concerns.

DISTRICT TOWN ROUTE

5 MIDDLEBURY Urb-5930

**DESCRIPTION BLOCK** 

| Historic Projects                                                       | Functional Class                                                                                                                                                                                                                                                                                                                                                                                                                                                                                                                                                                                                                                                                                                                                                                                                                                                                                                                                                                                                                                                                                                                                                                                                                                                                                                                                                                                                                                                                                                                                                                                                                                                                                                                                                                                                                                                                                                                                                                                                                                                                                                              | Curves      | Road Widths      | AADT                       | Mileage by Functional Class By Sheet | Mileage by Town By Sheet     |                        |                 |            |                             |              |
|-------------------------------------------------------------------------|-------------------------------------------------------------------------------------------------------------------------------------------------------------------------------------------------------------------------------------------------------------------------------------------------------------------------------------------------------------------------------------------------------------------------------------------------------------------------------------------------------------------------------------------------------------------------------------------------------------------------------------------------------------------------------------------------------------------------------------------------------------------------------------------------------------------------------------------------------------------------------------------------------------------------------------------------------------------------------------------------------------------------------------------------------------------------------------------------------------------------------------------------------------------------------------------------------------------------------------------------------------------------------------------------------------------------------------------------------------------------------------------------------------------------------------------------------------------------------------------------------------------------------------------------------------------------------------------------------------------------------------------------------------------------------------------------------------------------------------------------------------------------------------------------------------------------------------------------------------------------------------------------------------------------------------------------------------------------------------------------------------------------------------------------------------------------------------------------------------------------------|-------------|------------------|----------------------------|--------------------------------------|------------------------------|------------------------|-----------------|------------|-----------------------------|--------------|
| Retreatment Bituminous Gravel Concrete                                  | ├── <del>+ </del> 1 <b>───</b> 7 <b>───</b> 12 <b>───</b> 17                                                                                                                                                                                                                                                                                                                                                                                                                                                                                                                                                                                                                                                                                                                                                                                                                                                                                                                                                                                                                                                                                                                                                                                                                                                                                                                                                                                                                                                                                                                                                                                                                                                                                                                                                                                                                                                                                                                                                                                                                                                                  | curve left  | <b>←</b> (ft)    | (count)                    | 5930 17 - Urban - Collector          | 0.770 MIDDLEBURY - S59300111 | 0.75 of 0.75           | DISTRICT        | TOWN       | Date: 04/01/14              | ROUTE        |
| Resurface Concrete  Bituminous Gravel  Unknown Macadam                  | 2 8 — 14 — 19                                                                                                                                                                                                                                                                                                                                                                                                                                                                                                                                                                                                                                                                                                                                                                                                                                                                                                                                                                                                                                                                                                                                                                                                                                                                                                                                                                                                                                                                                                                                                                                                                                                                                                                                                                                                                                                                                                                                                                                                                                                                                                                 | curve right |                  |                            |                                      |                              |                        | <b>31311111</b> |            | , , ,                       |              |
| Bituminous Mix                                                          | 6 —— 11 —— 16                                                                                                                                                                                                                                                                                                                                                                                                                                                                                                                                                                                                                                                                                                                                                                                                                                                                                                                                                                                                                                                                                                                                                                                                                                                                                                                                                                                                                                                                                                                                                                                                                                                                                                                                                                                                                                                                                                                                                                                                                                                                                                                 | Grades      | Traffic Counters | Crash Locations            |                                      |                              |                        |                 |            | 4 -6 4                      | Urb-5930     |
| Skinny Mix  Cold Plane and Reclaimed Base and Bituminous and Bituminous | Speed Zones                                                                                                                                                                                                                                                                                                                                                                                                                                                                                                                                                                                                                                                                                                                                                                                                                                                                                                                                                                                                                                                                                                                                                                                                                                                                                                                                                                                                                                                                                                                                                                                                                                                                                                                                                                                                                                                                                                                                                                                                                                                                                                                   | grade up    | (counter ID)     | Fatal Property Damage Only |                                      |                              |                        |                 | MIDDLEBURY | 1 of 1                      | ETE mileage: |
| Bituminous Seal Concrete Concrete                                       | SPEED | grade down  | Y                | Injury Unknown Crash Type  |                                      |                              |                        | 5               | MIDDLEBOKI | TWN mileage:<br>0.0 to 0.75 | 0.0 to 0.75  |
| Concrete                                                                | 25 50 55 40 45 50 55 60 65                                                                                                                                                                                                                                                                                                                                                                                                                                                                                                                                                                                                                                                                                                                                                                                                                                                                                                                                                                                                                                                                                                                                                                                                                                                                                                                                                                                                                                                                                                                                                                                                                                                                                                                                                                                                                                                                                                                                                                                                                                                                                                    |             |                  |                            | Total Mil                            | eage: 0.750 mi               | Total Mileage: 0.75 mi |                 |            | 0.0 (0 0.75                 |              |