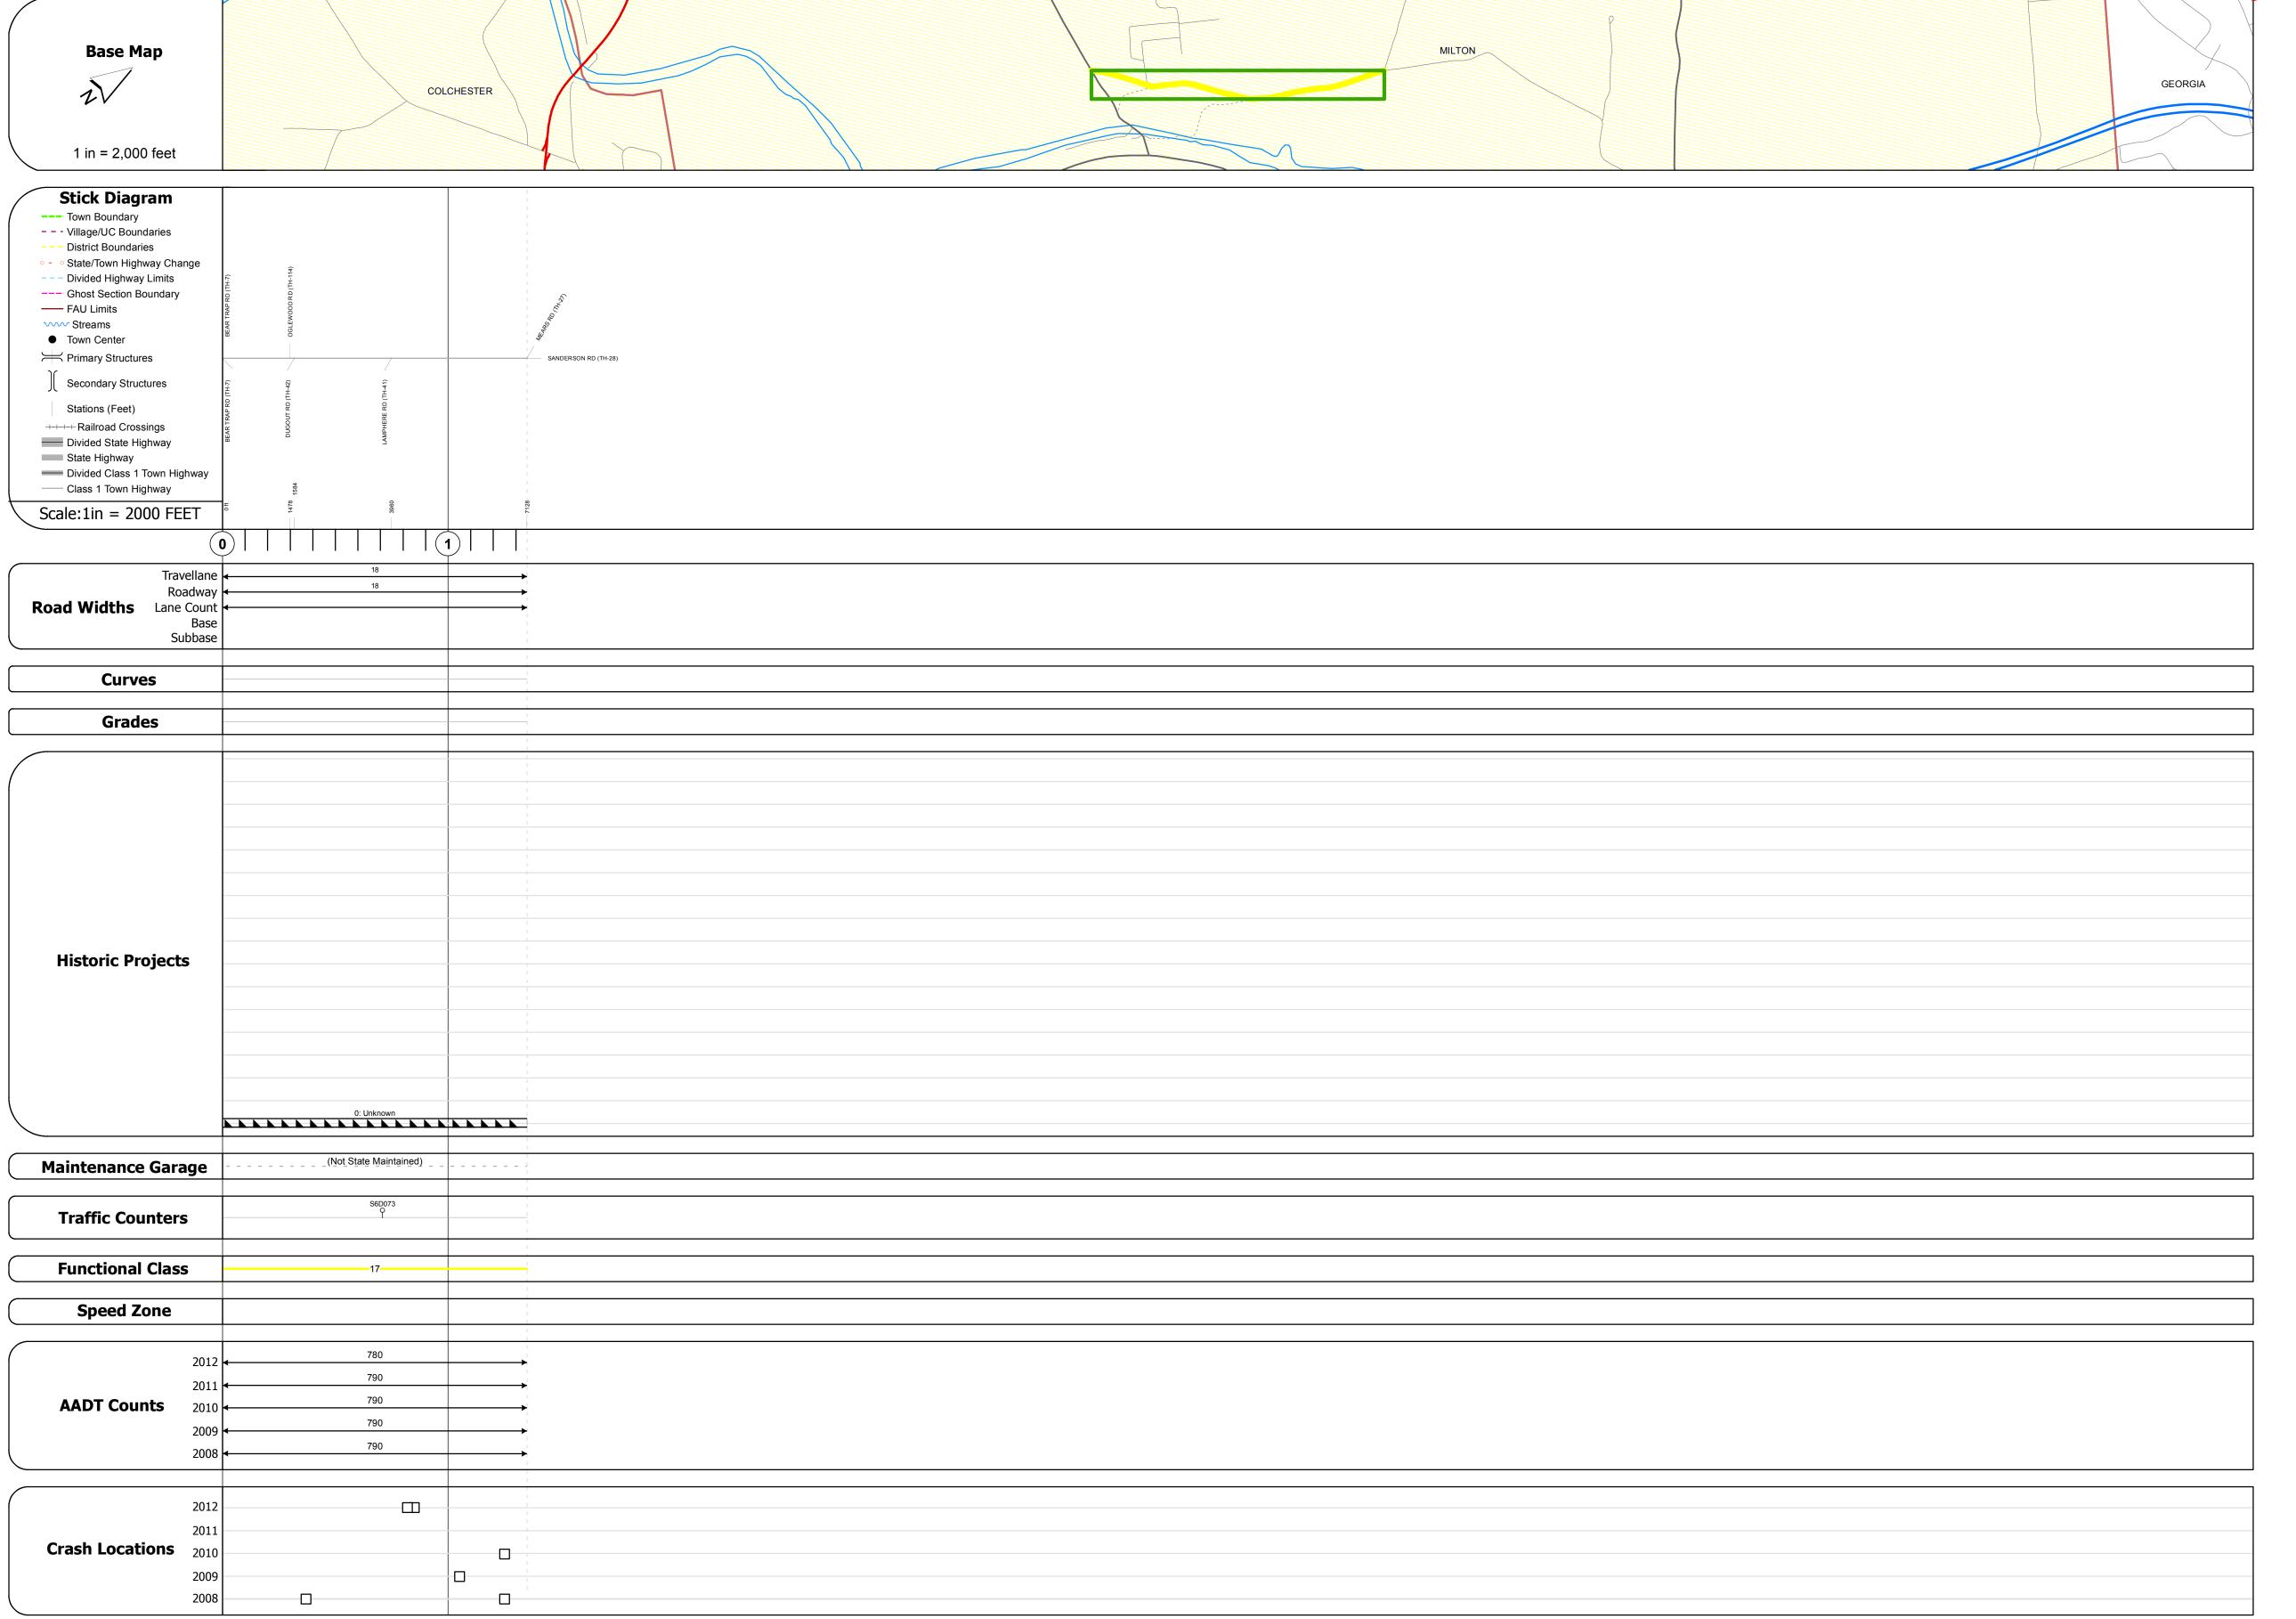

## **Route Log Progress Chart**

DRAFT

Please Note: Errors and Omissions May Exist.

Contact the VTrans Mapping Unit with questions or concerns.

DISTRICT TOWN ROUTE

5 MILTON Urb-5814

**DESCRIPTION BLOCK** 

| Historic Projects                                     | Franchismal Class                                                                                                                                                                                                                                                                                                                                                                                                                                                                                                                                                                                                                                                                                                                                                                                                                                                                                                                                                                                                                                                                                                                                                                                                                                                                                                                                                                                                                                                                                                                                                                                                                                                                                                                                                                                                                                                                                                                                                                                                                                                                                                            | Curvos      | Pood Widths      | AADT                       | Miles as by Franctional Class By Ch |                         | Miles se hu Teum Bu Cheet |                        | T        |        |                             |              |
|-------------------------------------------------------|------------------------------------------------------------------------------------------------------------------------------------------------------------------------------------------------------------------------------------------------------------------------------------------------------------------------------------------------------------------------------------------------------------------------------------------------------------------------------------------------------------------------------------------------------------------------------------------------------------------------------------------------------------------------------------------------------------------------------------------------------------------------------------------------------------------------------------------------------------------------------------------------------------------------------------------------------------------------------------------------------------------------------------------------------------------------------------------------------------------------------------------------------------------------------------------------------------------------------------------------------------------------------------------------------------------------------------------------------------------------------------------------------------------------------------------------------------------------------------------------------------------------------------------------------------------------------------------------------------------------------------------------------------------------------------------------------------------------------------------------------------------------------------------------------------------------------------------------------------------------------------------------------------------------------------------------------------------------------------------------------------------------------------------------------------------------------------------------------------------------------|-------------|------------------|----------------------------|-------------------------------------|-------------------------|---------------------------|------------------------|----------|--------|-----------------------------|--------------|
| / Historic Projects                                   | Functional Class                                                                                                                                                                                                                                                                                                                                                                                                                                                                                                                                                                                                                                                                                                                                                                                                                                                                                                                                                                                                                                                                                                                                                                                                                                                                                                                                                                                                                                                                                                                                                                                                                                                                                                                                                                                                                                                                                                                                                                                                                                                                                                             | Curves      | Road Widths      | AADI                       | Mileage by Functional Class By Sh   | leet                    | Mileage by Town By Sheet  |                        |          |        | '                           | 1            |
| Retreatment Bituminous Gravel                         | ├── <b>+</b> 1 <b>──</b> ─ 7 <b>──</b> ─ 12 <b>──</b> ─ 17                                                                                                                                                                                                                                                                                                                                                                                                                                                                                                                                                                                                                                                                                                                                                                                                                                                                                                                                                                                                                                                                                                                                                                                                                                                                                                                                                                                                                                                                                                                                                                                                                                                                                                                                                                                                                                                                                                                                                                                                                                                                   | curve left  | <b>←</b> (ft)    | (count)                    | 5814 17 - Urban - Collector         | 1.350                   | MILTON - S58140410        | 1.35 of 1.35           | DISTRICT | TOWN   | Date: 04/01/14              | ROUTE        |
| Resurface Concrete Surface Treated Gravel             | 2 8 — 14 — 19                                                                                                                                                                                                                                                                                                                                                                                                                                                                                                                                                                                                                                                                                                                                                                                                                                                                                                                                                                                                                                                                                                                                                                                                                                                                                                                                                                                                                                                                                                                                                                                                                                                                                                                                                                                                                                                                                                                                                                                                                                                                                                                | curve right |                  |                            |                                     |                         |                           |                        | DISTRICT |        |                             |              |
| Bituminous Mix  Cold Plane and  Database Plant Mix    | 6 —— 11 —— 16                                                                                                                                                                                                                                                                                                                                                                                                                                                                                                                                                                                                                                                                                                                                                                                                                                                                                                                                                                                                                                                                                                                                                                                                                                                                                                                                                                                                                                                                                                                                                                                                                                                                                                                                                                                                                                                                                                                                                                                                                                                                                                                | Grades      | Traffic Counters | Crash Locations            |                                     |                         |                           |                        |          |        | 1 of 1                      | Urb-5814     |
| Skinny Mix  Bituminous  Reclaimed Base and Bituminous | Speed Zones                                                                                                                                                                                                                                                                                                                                                                                                                                                                                                                                                                                                                                                                                                                                                                                                                                                                                                                                                                                                                                                                                                                                                                                                                                                                                                                                                                                                                                                                                                                                                                                                                                                                                                                                                                                                                                                                                                                                                                                                                                                                                                                  | grade up    | (counter ID)     | Fatal Property Damage Only |                                     |                         |                           |                        | 5        | MILTON |                             | ETE mileage: |
| Bituminous Seal Concrete Concrete                     | SPEED   SPEE | grade down  | Y                | Injury Unknown Crash Type  |                                     |                         |                           |                        | 3        | MILION | TWN mileage:<br>0.0 to 1.35 | 0.0 to 1.35  |
| Concrete                                              |                                                                                                                                                                                                                                                                                                                                                                                                                                                                                                                                                                                                                                                                                                                                                                                                                                                                                                                                                                                                                                                                                                                                                                                                                                                                                                                                                                                                                                                                                                                                                                                                                                                                                                                                                                                                                                                                                                                                                                                                                                                                                                                              |             |                  |                            |                                     | Total Milesger 1 250 mi |                           | Total Mileago, 1 25 mi |          |        | 0.0 (0 1.35                 | 1            |