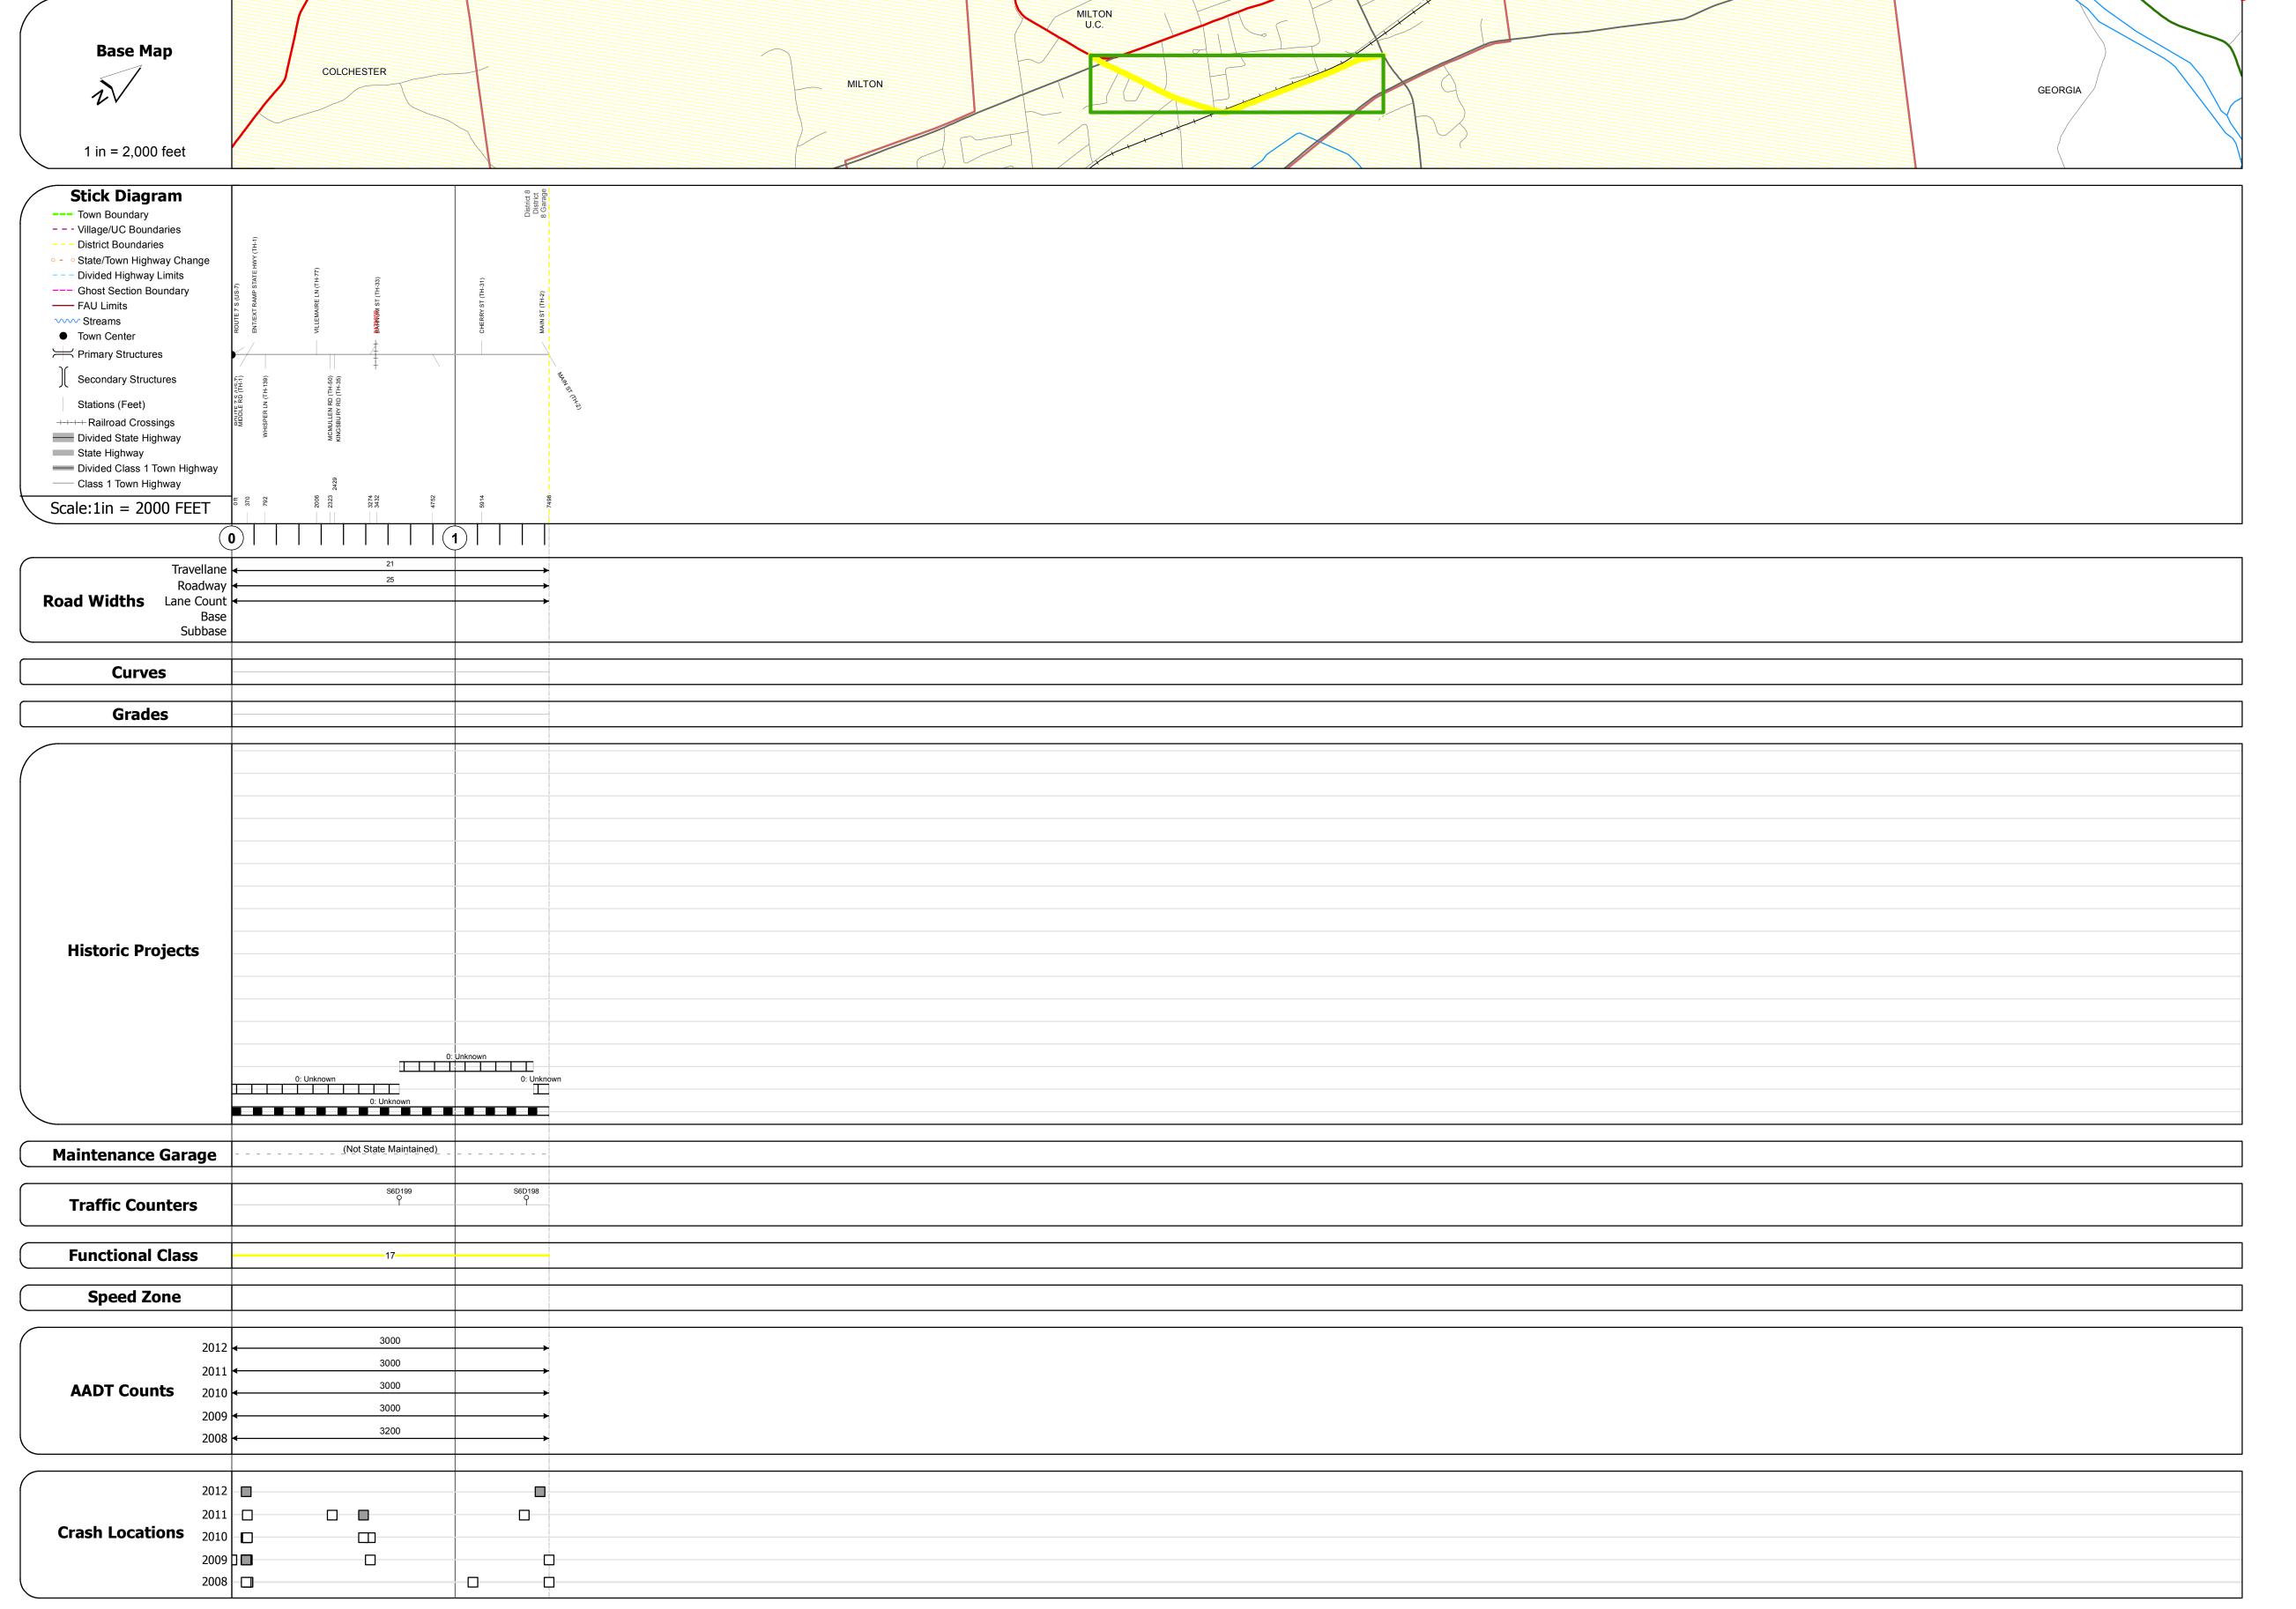

## **Route Log Progress Chart**

Please Note: Errors and Omissions May Exist.
Contact the VTrans Mapping Unit with questions or concerns.

**DRAFT** 

DISTRICT TOWN ROUTE

5 MILTON Urb-5812

**DESCRIPTION BLOCK** 

|                                                                                  |                                                                          |                        |                  |                                                                                                                                                                                                                                                                                                                                                                                                                                                                                                                                                                                                                                                                                                                                                                                                                                                                                                                                                                                                                                                                                                                                                                                                                                                                                                                                                                                                                                                                                                                                                                                                                                                                                                                                                                                                                                                                                                                                                                                                                                                                                                                     |                               |                         |                          |                        | _        |        |                |              |
|----------------------------------------------------------------------------------|--------------------------------------------------------------------------|------------------------|------------------|---------------------------------------------------------------------------------------------------------------------------------------------------------------------------------------------------------------------------------------------------------------------------------------------------------------------------------------------------------------------------------------------------------------------------------------------------------------------------------------------------------------------------------------------------------------------------------------------------------------------------------------------------------------------------------------------------------------------------------------------------------------------------------------------------------------------------------------------------------------------------------------------------------------------------------------------------------------------------------------------------------------------------------------------------------------------------------------------------------------------------------------------------------------------------------------------------------------------------------------------------------------------------------------------------------------------------------------------------------------------------------------------------------------------------------------------------------------------------------------------------------------------------------------------------------------------------------------------------------------------------------------------------------------------------------------------------------------------------------------------------------------------------------------------------------------------------------------------------------------------------------------------------------------------------------------------------------------------------------------------------------------------------------------------------------------------------------------------------------------------|-------------------------------|-------------------------|--------------------------|------------------------|----------|--------|----------------|--------------|
| Historic Projects                                                                | Functional Class                                                         | Curves                 | Road Widths      | AADT                                                                                                                                                                                                                                                                                                                                                                                                                                                                                                                                                                                                                                                                                                                                                                                                                                                                                                                                                                                                                                                                                                                                                                                                                                                                                                                                                                                                                                                                                                                                                                                                                                                                                                                                                                                                                                                                                                                                                                                                                                                                                                                | Mileage by Functional Class I | By Sheet                | Mileage by Town By Sheet |                        |          |        |                |              |
| Retreatment Bituminous Concrete                                                  | ├──+ 1 <b>───</b> 7 <b>───</b> 12 <b>───</b> 17                          | curve left             | <b>←</b> (ft)    | ← (count)       → (count)       ← ( | 5812 17 - Urban - Collector   | •                       | MILTON - S58120410       | 1.42 of 1.42           | DISTRICT | TOWN   | Date: 04/01/14 | ROUTE        |
| Resurface Concrete Surface Treated Gravel                                        | 2 8 14 19                                                                | curve right            |                  |                                                                                                                                                                                                                                                                                                                                                                                                                                                                                                                                                                                                                                                                                                                                                                                                                                                                                                                                                                                                                                                                                                                                                                                                                                                                                                                                                                                                                                                                                                                                                                                                                                                                                                                                                                                                                                                                                                                                                                                                                                                                                                                     |                               |                         |                          |                        |          |        | , ,            | Unit FO42    |
| Bituminous Mix  Cold Plans and                                                   | 6 —— 11 —— 16                                                            | Grades                 | Traffic Counters | Crash Locations                                                                                                                                                                                                                                                                                                                                                                                                                                                                                                                                                                                                                                                                                                                                                                                                                                                                                                                                                                                                                                                                                                                                                                                                                                                                                                                                                                                                                                                                                                                                                                                                                                                                                                                                                                                                                                                                                                                                                                                                                                                                                                     |                               |                         |                          |                        |          |        | 1 of 1         | Urb-5812     |
| Skinny Mix Bituminous Concrete  Reclaimed Base and Bituminous Concrete  Concrete | Speed Zones  SPEED | grade up<br>grade down | (counter ID)     | Fatal Property Damage Only                                                                                                                                                                                                                                                                                                                                                                                                                                                                                                                                                                                                                                                                                                                                                                                                                                                                                                                                                                                                                                                                                                                                                                                                                                                                                                                                                                                                                                                                                                                                                                                                                                                                                                                                                                                                                                                                                                                                                                                                                                                                                          |                               |                         |                          |                        | 5        | MILTON | TWN mileage:   | ETE mileage: |
| Concrete                                                                         | 25 30 35 40 45 50 55 60 65                                               | grade down             |                  | Injury Onknown Crash Type                                                                                                                                                                                                                                                                                                                                                                                                                                                                                                                                                                                                                                                                                                                                                                                                                                                                                                                                                                                                                                                                                                                                                                                                                                                                                                                                                                                                                                                                                                                                                                                                                                                                                                                                                                                                                                                                                                                                                                                                                                                                                           |                               | Total Mileage: 1.420 mi |                          | Total Mileage: 1.42 mi |          |        | 0.0 to 1.42    | 0.0 to 1.42  |