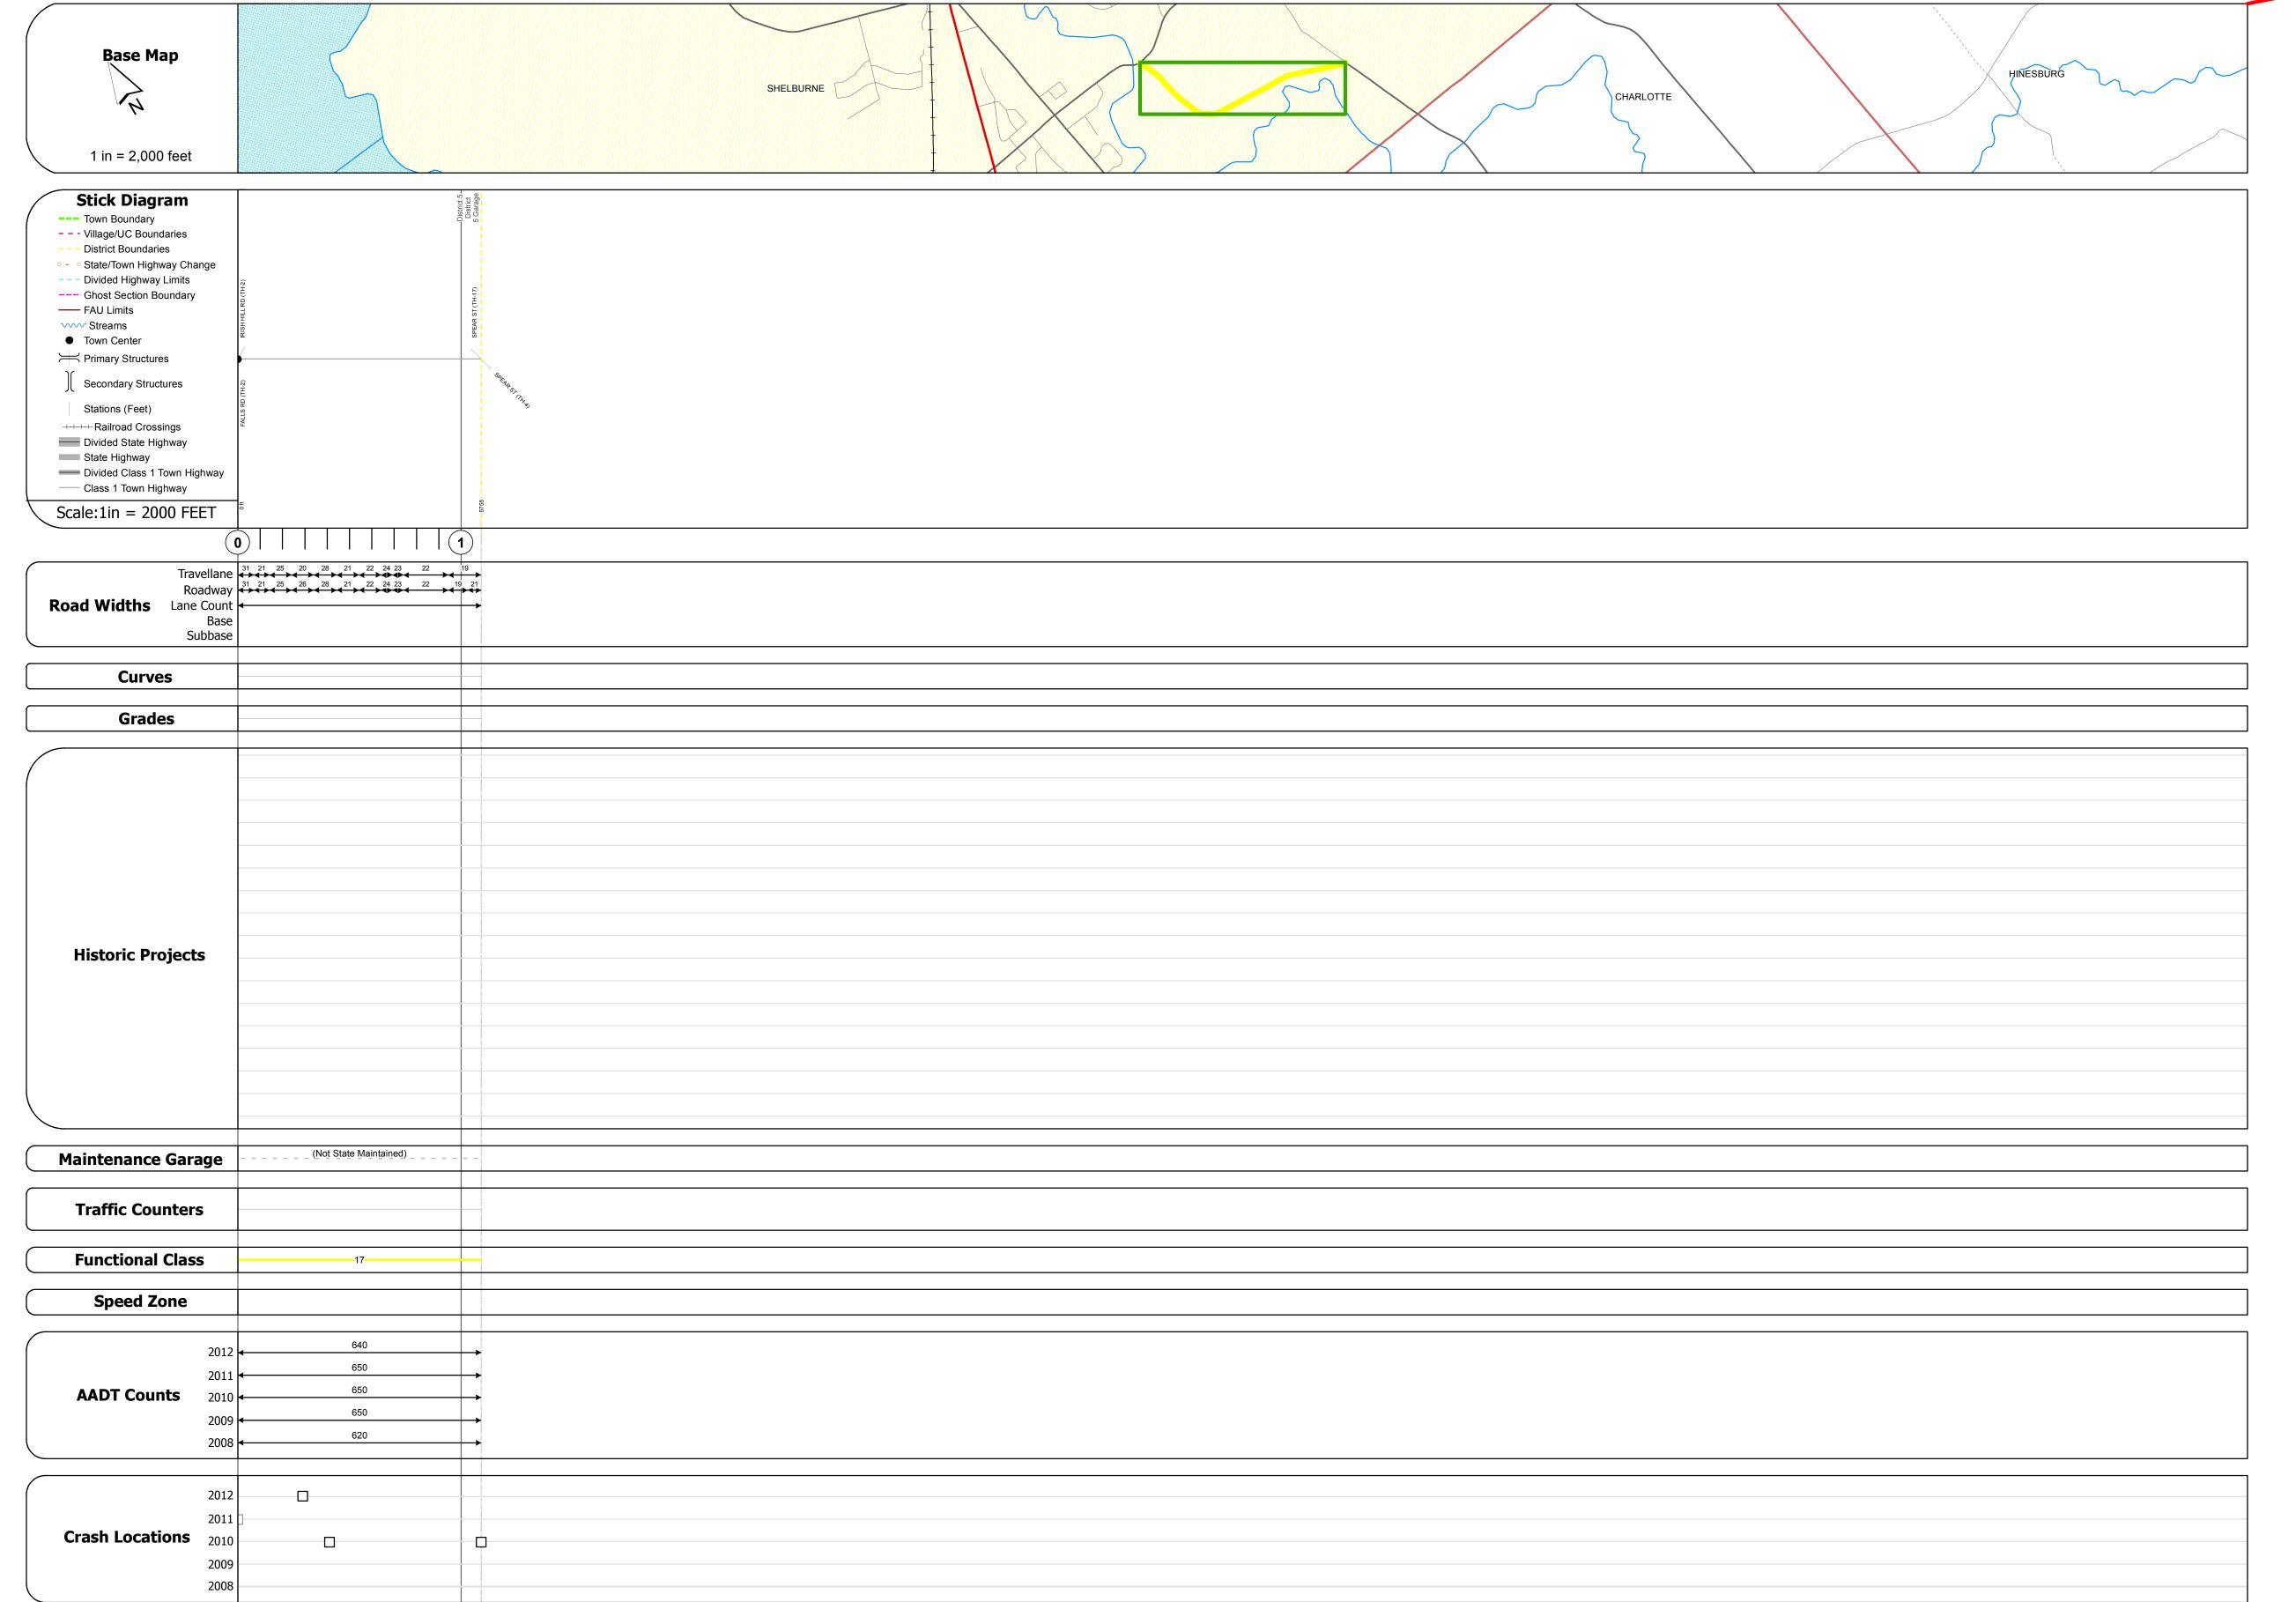

## **Route Log Progress Chart**

Please Note: Errors and Omissions May Exist.
Contact the VTrans Mapping Unit with questions or concerns.

**DRAFT** 

DISTRICT TOWN ROUTE

5 SHELBURNE Urb-5721

**DESCRIPTION BLOCK** 

| Historic Projects                                                                                         | Functional Class                                                                                                                                                                                                                                                                                                                                                                                                                                                                                                                                                                                                                                                                                                                                                                                                                                                                                                                                                                                                                                                                                                                                                                                                                                                                                                                                                                                                                                                                                                                                                                                                                                                                                                                                                                                                                                                                                                                                                                                                                                                                                                             | Curves     | Road Widths      | AADT                                                 | Mileage by Functional Class By Sheet |                   | Mileage by Town By Sheet |                        |          |           |                |                             |
|-----------------------------------------------------------------------------------------------------------|------------------------------------------------------------------------------------------------------------------------------------------------------------------------------------------------------------------------------------------------------------------------------------------------------------------------------------------------------------------------------------------------------------------------------------------------------------------------------------------------------------------------------------------------------------------------------------------------------------------------------------------------------------------------------------------------------------------------------------------------------------------------------------------------------------------------------------------------------------------------------------------------------------------------------------------------------------------------------------------------------------------------------------------------------------------------------------------------------------------------------------------------------------------------------------------------------------------------------------------------------------------------------------------------------------------------------------------------------------------------------------------------------------------------------------------------------------------------------------------------------------------------------------------------------------------------------------------------------------------------------------------------------------------------------------------------------------------------------------------------------------------------------------------------------------------------------------------------------------------------------------------------------------------------------------------------------------------------------------------------------------------------------------------------------------------------------------------------------------------------------|------------|------------------|------------------------------------------------------|--------------------------------------|-------------------|--------------------------|------------------------|----------|-----------|----------------|-----------------------------|
| Retreatment Bituminous Concrete Surface Treated                                                           | 7 — 12 — 17                                                                                                                                                                                                                                                                                                                                                                                                                                                                                                                                                                                                                                                                                                                                                                                                                                                                                                                                                                                                                                                                                                                                                                                                                                                                                                                                                                                                                                                                                                                                                                                                                                                                                                                                                                                                                                                                                                                                                                                                                                                                                                                  | curve left | <b>←</b> (ft)    | ← (count)                                            | 5721 17 - Urban - Collector          | 1.090             | SHELBURNE - S57210413    | 1.09 of 1.09           | DISTRICT | TOWN      | Date: 04/01/14 | ROUTE                       |
| Unknown Bituminous Mix Bituminous Mix Cold Plane and                                                      | 6 — 11 — 16                                                                                                                                                                                                                                                                                                                                                                                                                                                                                                                                                                                                                                                                                                                                                                                                                                                                                                                                                                                                                                                                                                                                                                                                                                                                                                                                                                                                                                                                                                                                                                                                                                                                                                                                                                                                                                                                                                                                                                                                                                                                                                                  | Grades     | Traffic Counters | Crash Locations                                      |                                      |                   |                          |                        |          |           | 1 of 1         | Urb-5721                    |
| Skinny Mix  Bituminous Seal  Bituminous Seal  Bituminous Concrete  Reclaimed Base and Bituminous Concrete | Speed Zones    Speed   Speed | grade up   | (counter ID)     | Fatal Property Damage Only Injury Unknown Crash Type |                                      |                   |                          |                        | 5        | SHELBURNE | TWN mileage:   | ETE mileage:<br>0.0 to 1.09 |
| Concrete                                                                                                  | 25 30 35 40 45 50 55 60 65                                                                                                                                                                                                                                                                                                                                                                                                                                                                                                                                                                                                                                                                                                                                                                                                                                                                                                                                                                                                                                                                                                                                                                                                                                                                                                                                                                                                                                                                                                                                                                                                                                                                                                                                                                                                                                                                                                                                                                                                                                                                                                   |            |                  |                                                      | Total                                | Mileage: 1 090 mi |                          | Total Mileage: 1 09 mi |          |           | 0.0 to 1.09    |                             |