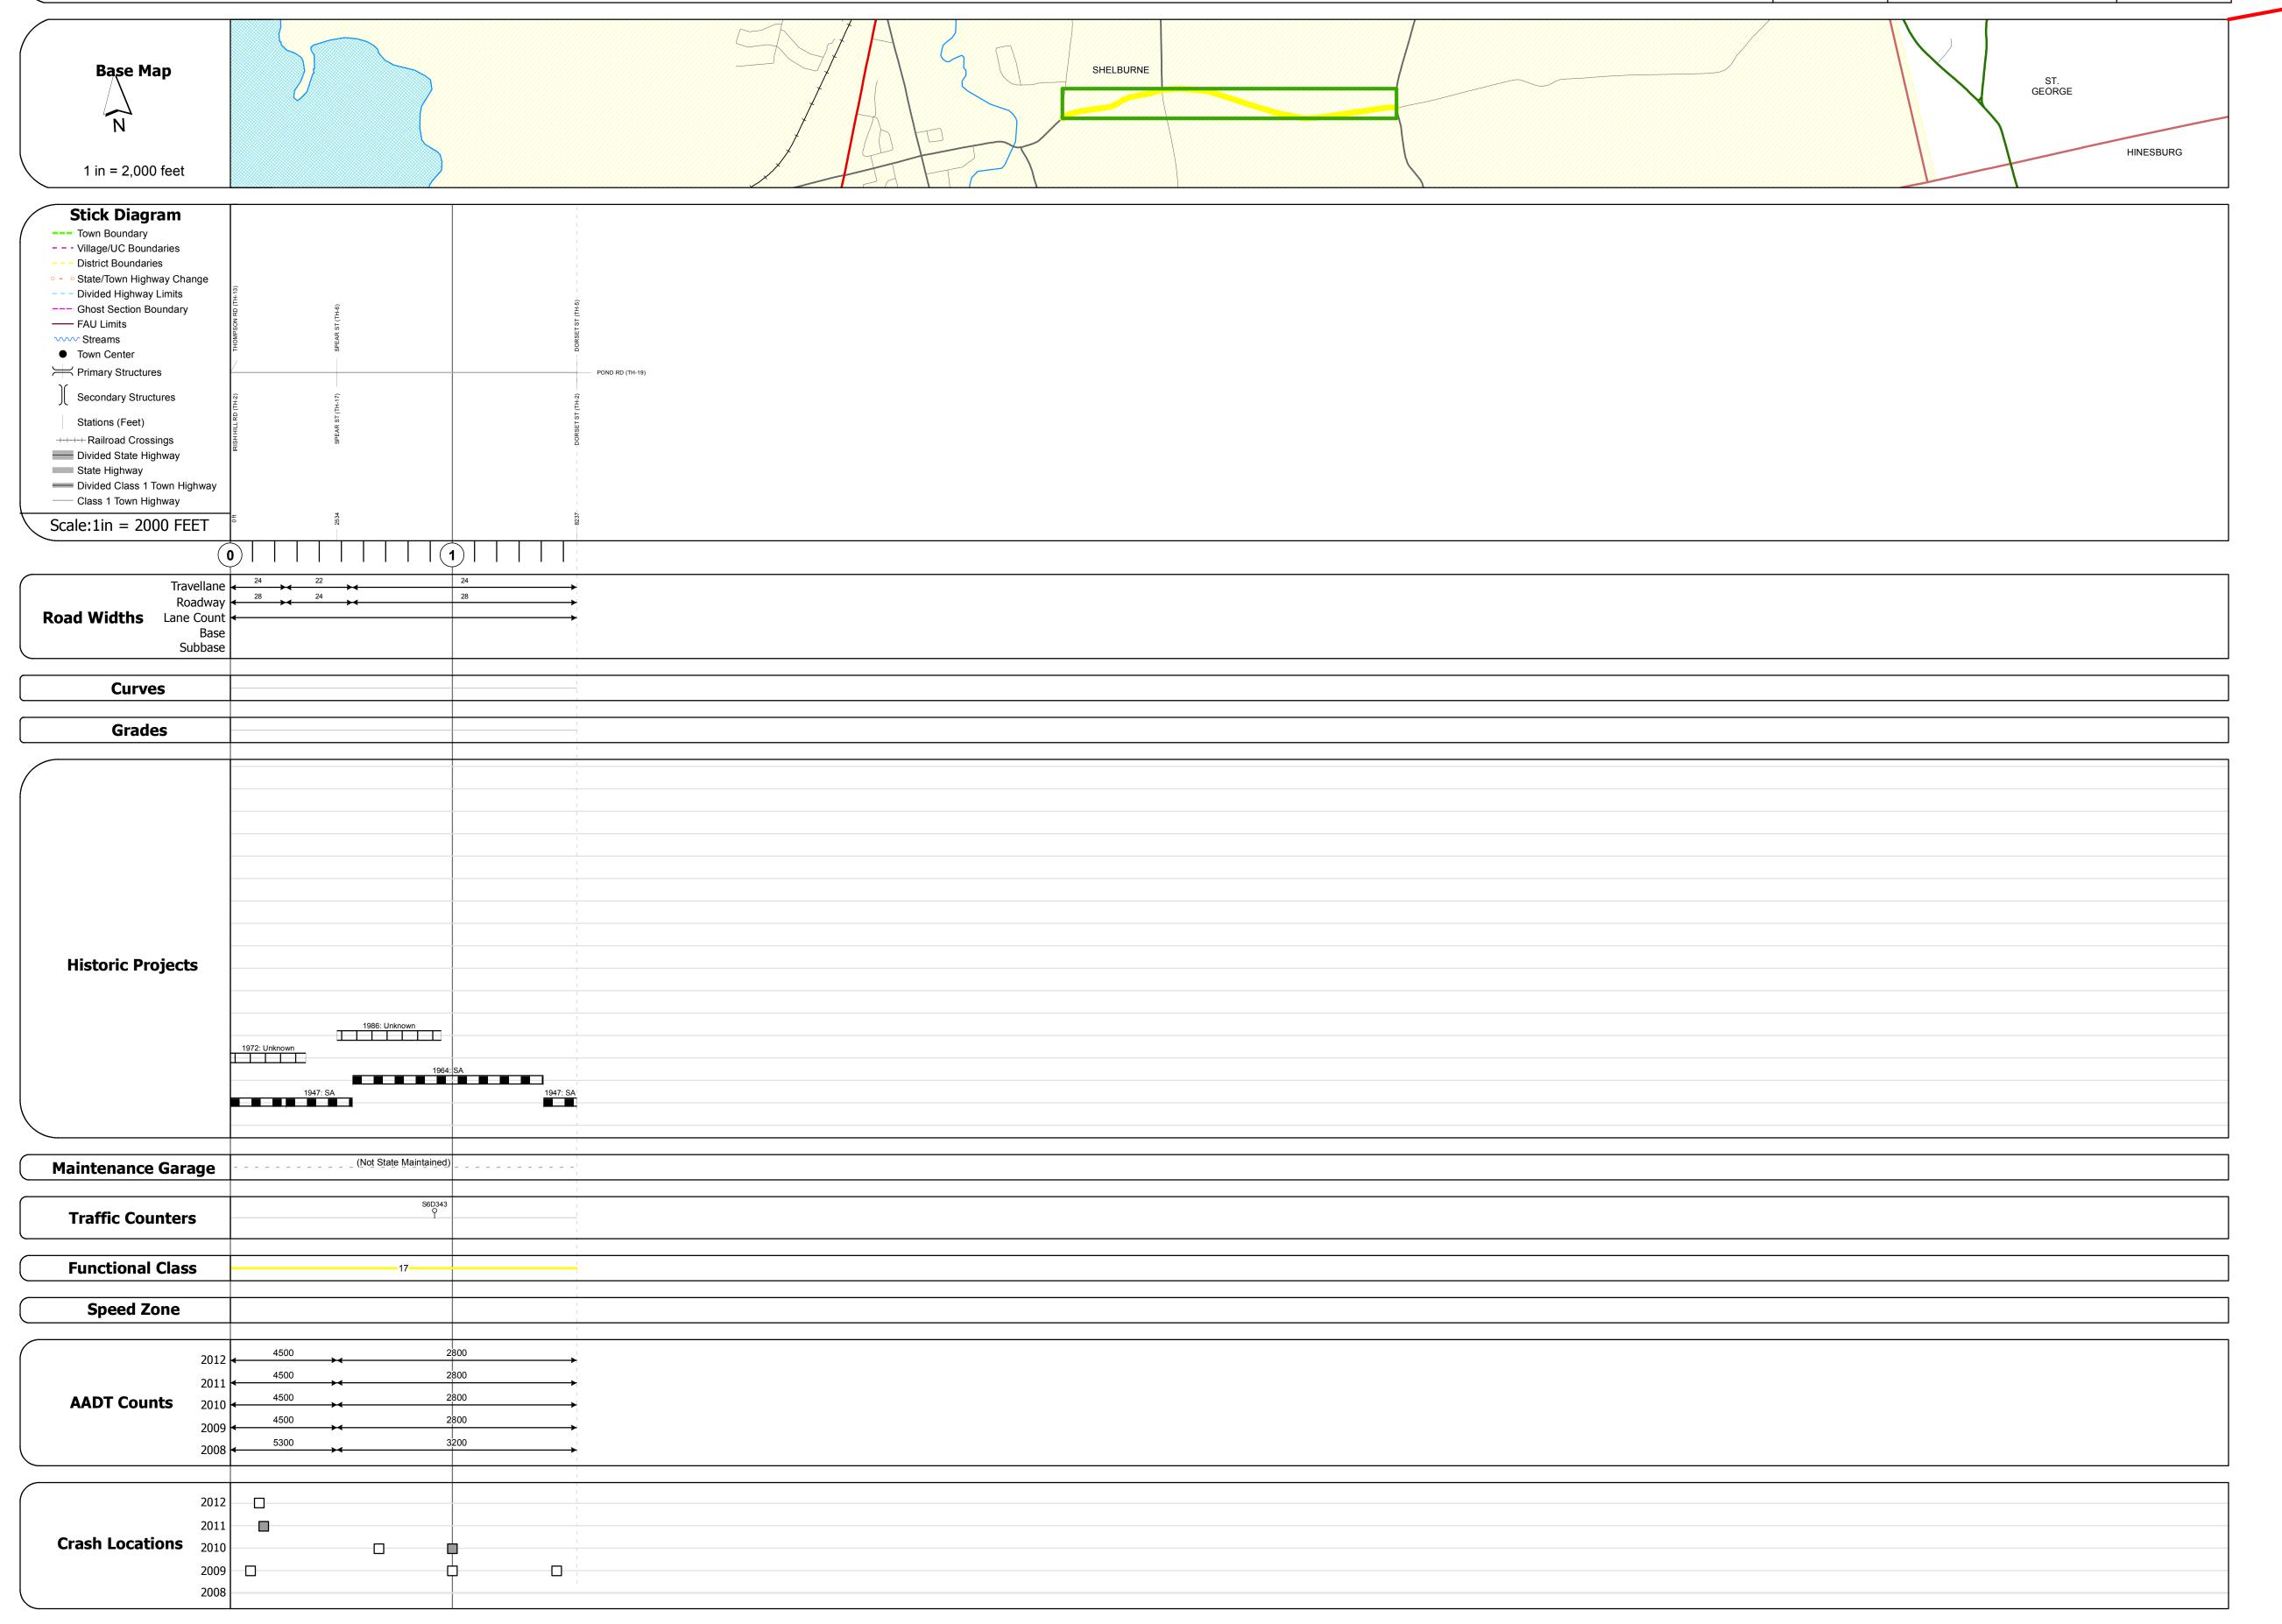

## **Route Log Progress Chart**

Please Note: Errors and Omissions May Exist.
Contact the VTrans Mapping Unit with questions or concerns.

**DRAFT** 

DISTRICT TOWN ROUTE

5 SHELBURNE Urb-5716

**DESCRIPTION BLOCK** 

|                                                                                                                                |                                                                          |            |                  |                                                      |                                  |                         |                          |                        | L        |           |                |                             |
|--------------------------------------------------------------------------------------------------------------------------------|--------------------------------------------------------------------------|------------|------------------|------------------------------------------------------|----------------------------------|-------------------------|--------------------------|------------------------|----------|-----------|----------------|-----------------------------|
| Historic Projects                                                                                                              | Functional Class                                                         | Curves     | Road Widths      | AADT                                                 | Mileage by Functional Class By S | Sheet                   | Mileage by Town By Sheet |                        |          |           |                |                             |
| Retreatment Bituminous Concrete Surface Treated                                                                                | ├──+ 1 <b>──</b> ─ 7 <b>──</b> ─ 12 <b>──</b> ─ 17                       | curve left | <b>←</b> (ft)    | (count)                                              | 5716 17 - Urban - Collector      | 1.560                   | SHELBURNE - S57160413    | 1.56 of 1.56           | DISTRICT | TOWN      | Date: 04/01/14 | ROUTE                       |
| Unknown Bituminous Gravel                                                                                                      | 2 8 — 14 — 19<br>6 — 11 — 16                                             |            |                  |                                                      |                                  |                         |                          |                        |          |           |                | Urb-5716                    |
| Bituminous Mix Cold Plane and Reclaimed Base                                                                                   |                                                                          | Grades     | Traffic Counters | Crash Locations                                      |                                  |                         |                          |                        |          |           | 1 of 1         |                             |
| Bituminous Mix  Skinny Mix  Bituminous Seal  Bituminous Seal  Macadam  Cold Plane and Bituminous  Concrete  Concrete  Concrete | Speed Zones  SPEED | grade up   | (counter ID)     | Fatal Property Damage Only Injury Unknown Crash Type |                                  |                         |                          |                        | 5        | SHELBURNE | TWN mileage:   | ETE mileage:<br>0.0 to 1.56 |
| Concrete                                                                                                                       | 25 30 35 40 45 50 55 60 65                                               |            |                  | Injury - Officiowii Orasii Type                      | -                                | Total Mileage: 1.560 mi |                          | Total Mileage: 1.56 mi |          |           | 0.0 to 1.56    | 0.0 to 1.50                 |