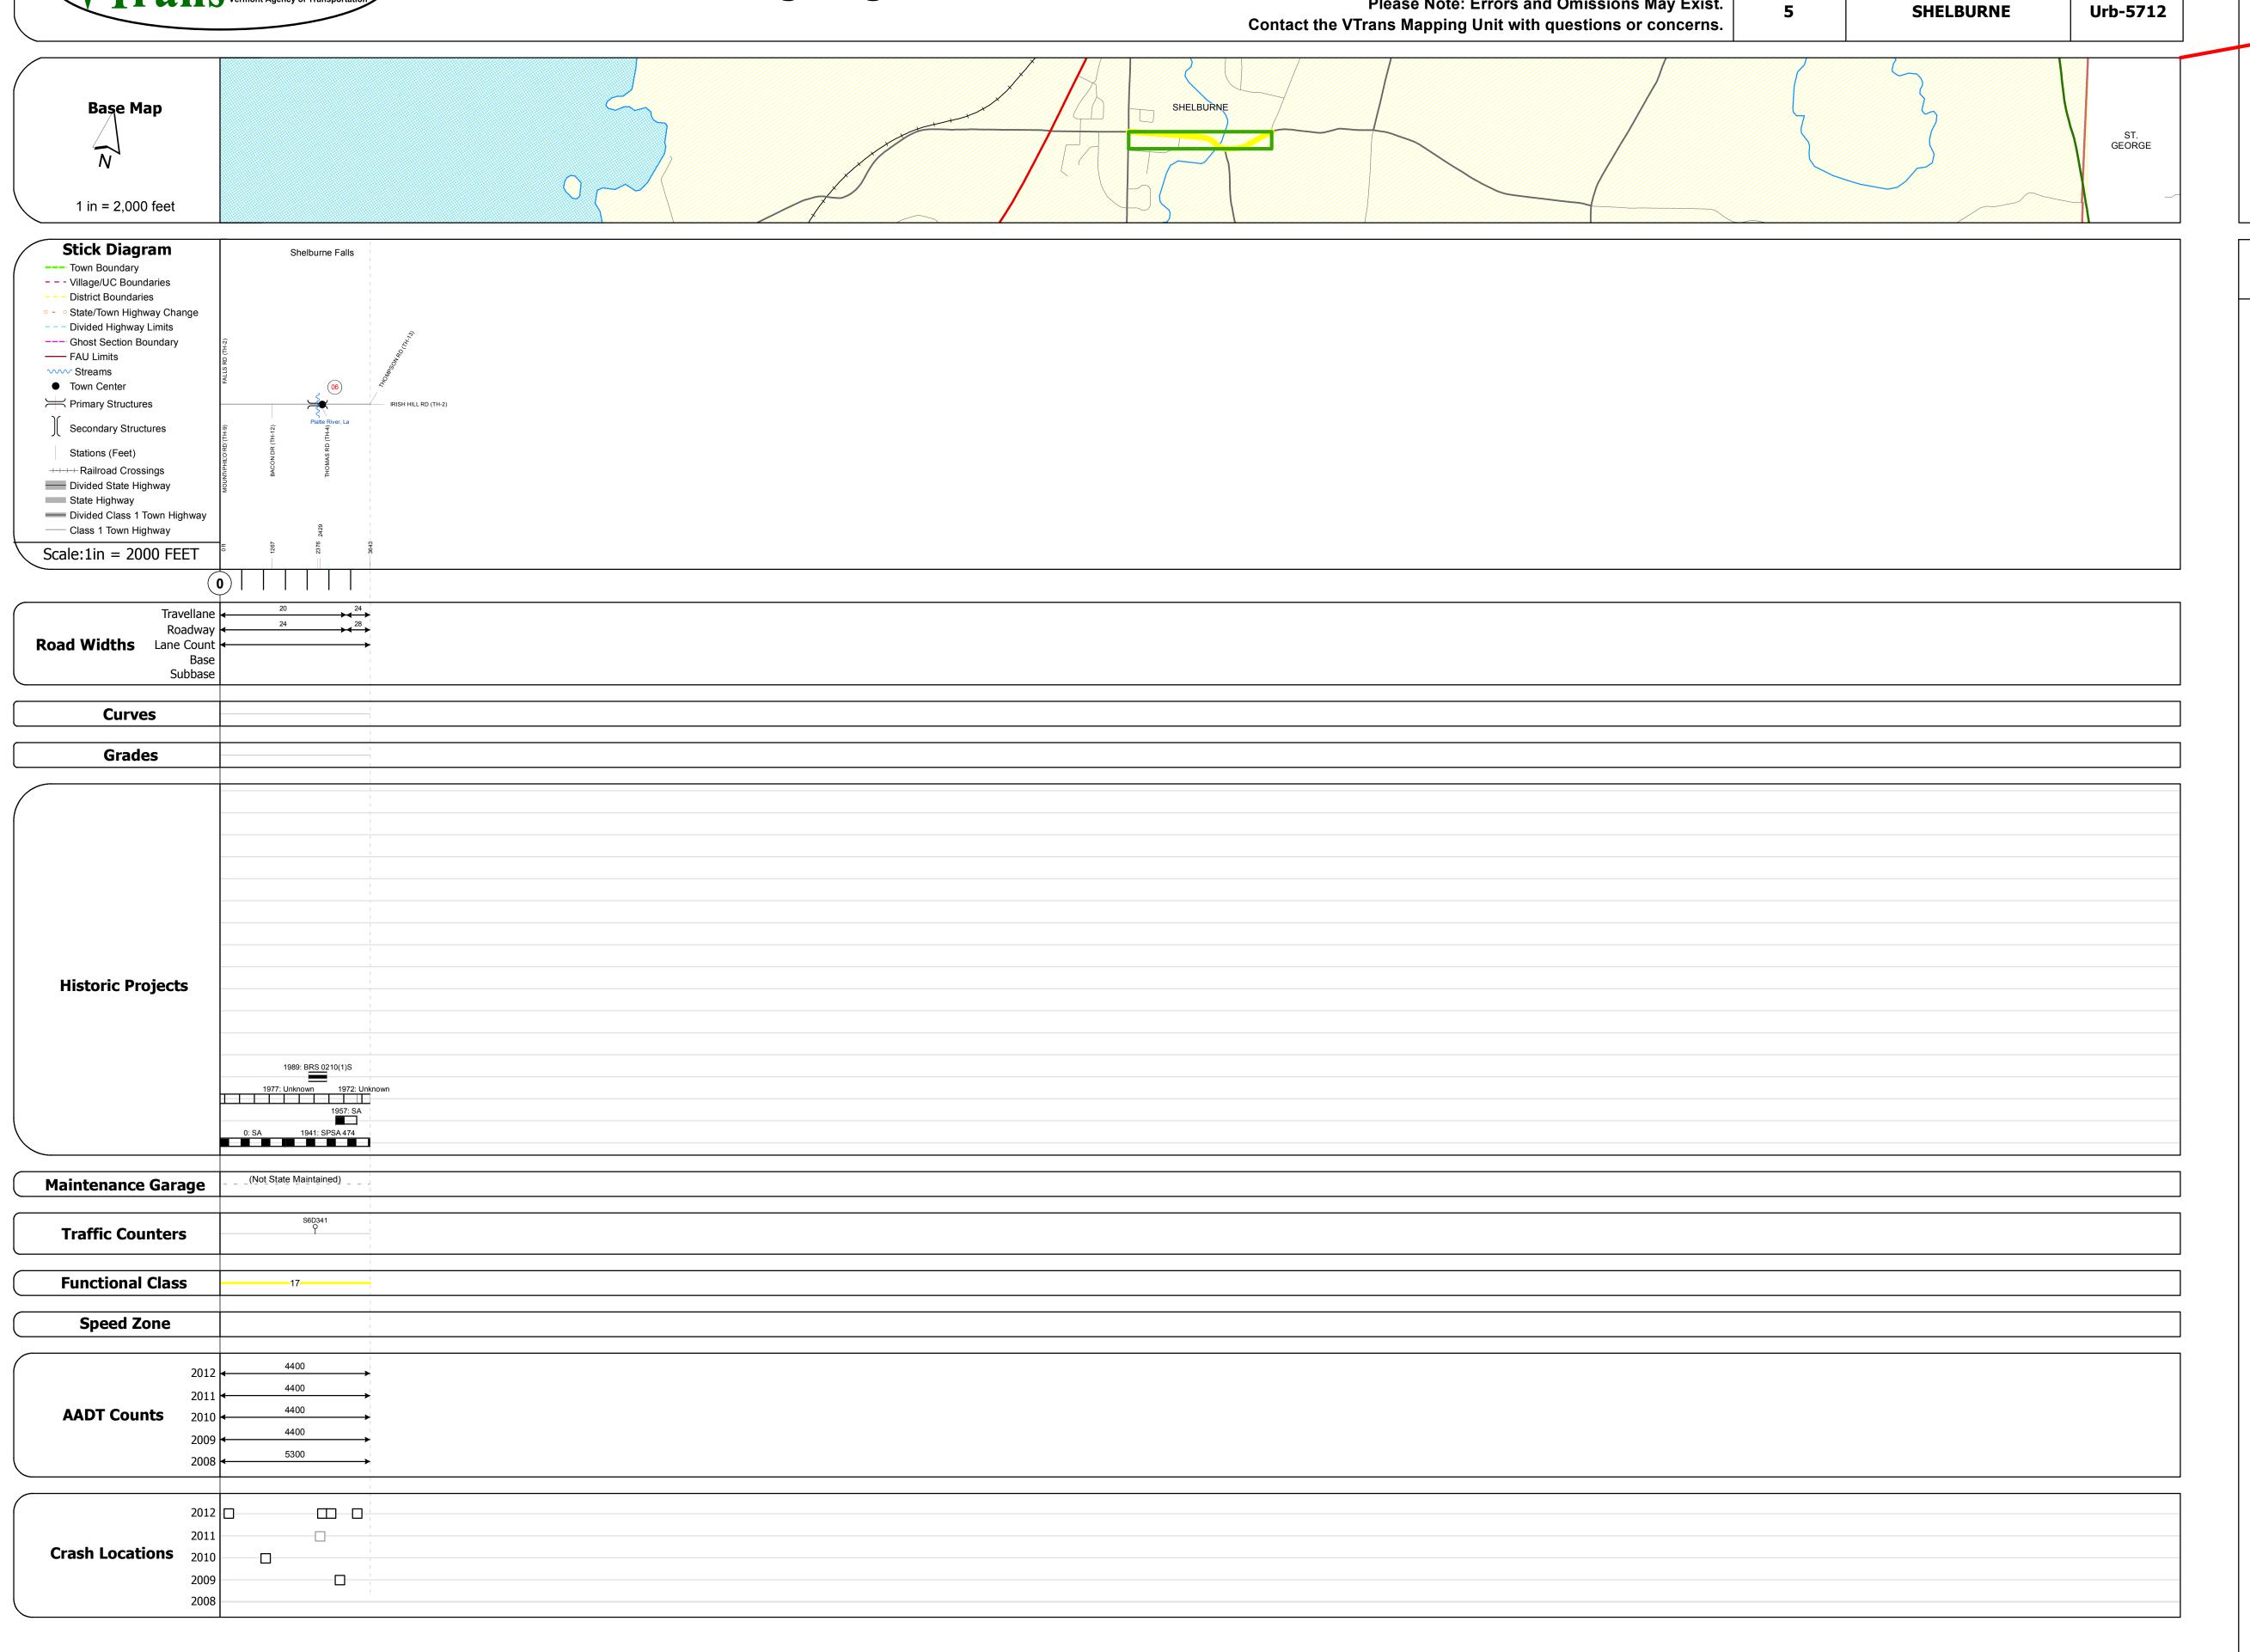

## **Route Log Progress Chart**

Please Note: Errors and Omissions May Exist.
Contact the VTrans Mapping Unit with questions or concerns.

DISTRICT TOWN ROUTE

5 SHELBURNE Urb-5712

Bridge 6:
Stringer/multi-beam or girder - 1988
Structure No. 205712000604132
Length: 54'
Width: 33.0'
Facility Carried: TR 02 FALLS ROAD
Bridge Type: ROLLED BEAM
Features Intersected: LAPLATTE RIVER
Surface: Bituminous
Maintenance/Ownership: Town

| Historic Projects                                        | Functional Class           | Curves     | Road Widths      | AADT                       | Mileage by Functional Class By S | Sheet                   | Mileage by Town By Sheet |                        |          |           |                     | T            |
|----------------------------------------------------------|----------------------------|------------|------------------|----------------------------|----------------------------------|-------------------------|--------------------------|------------------------|----------|-----------|---------------------|--------------|
| Retreatment Bituminous Concrete Surface Treated          | → 1                        | curve left | <b>←</b> (ft)    | (count)                    | 5712 17 - Urban - Collector      | 0.690                   | SHELBURNE - S57120413    | 0.69 of 0.69           | DISTRICT | TOWN      | Date: 04/01/14      | ROUTE        |
| Unknown Bituminous Gravel  Macadam Plant Mix             | 6 — 11 — 16                | Grades     | Traffic Counters | Crash Locations            |                                  |                         |                          |                        |          |           |                     | Urb-5712     |
| Skinny Mix  Bituminous  Brand Bituminous  and Bituminous | Speed Zones                | grade up   | (counter ID)     | Fatal Property Damage Only |                                  |                         |                          |                        | 5        | SHELBURNE | 1 of 1 TWN mileage: | ETE mileage: |
| Bituminous Seal Concrete Concrete                        | 25 30 35 40 45 50 55 60 65 | grade down | ,                | Injury Unknown Crash Type  | -                                | Total Mileage: 0.690 mi |                          | Total Mileage: 0.69 mi |          |           | 0.0 to 0.69         | 0.0 to 0.69  |