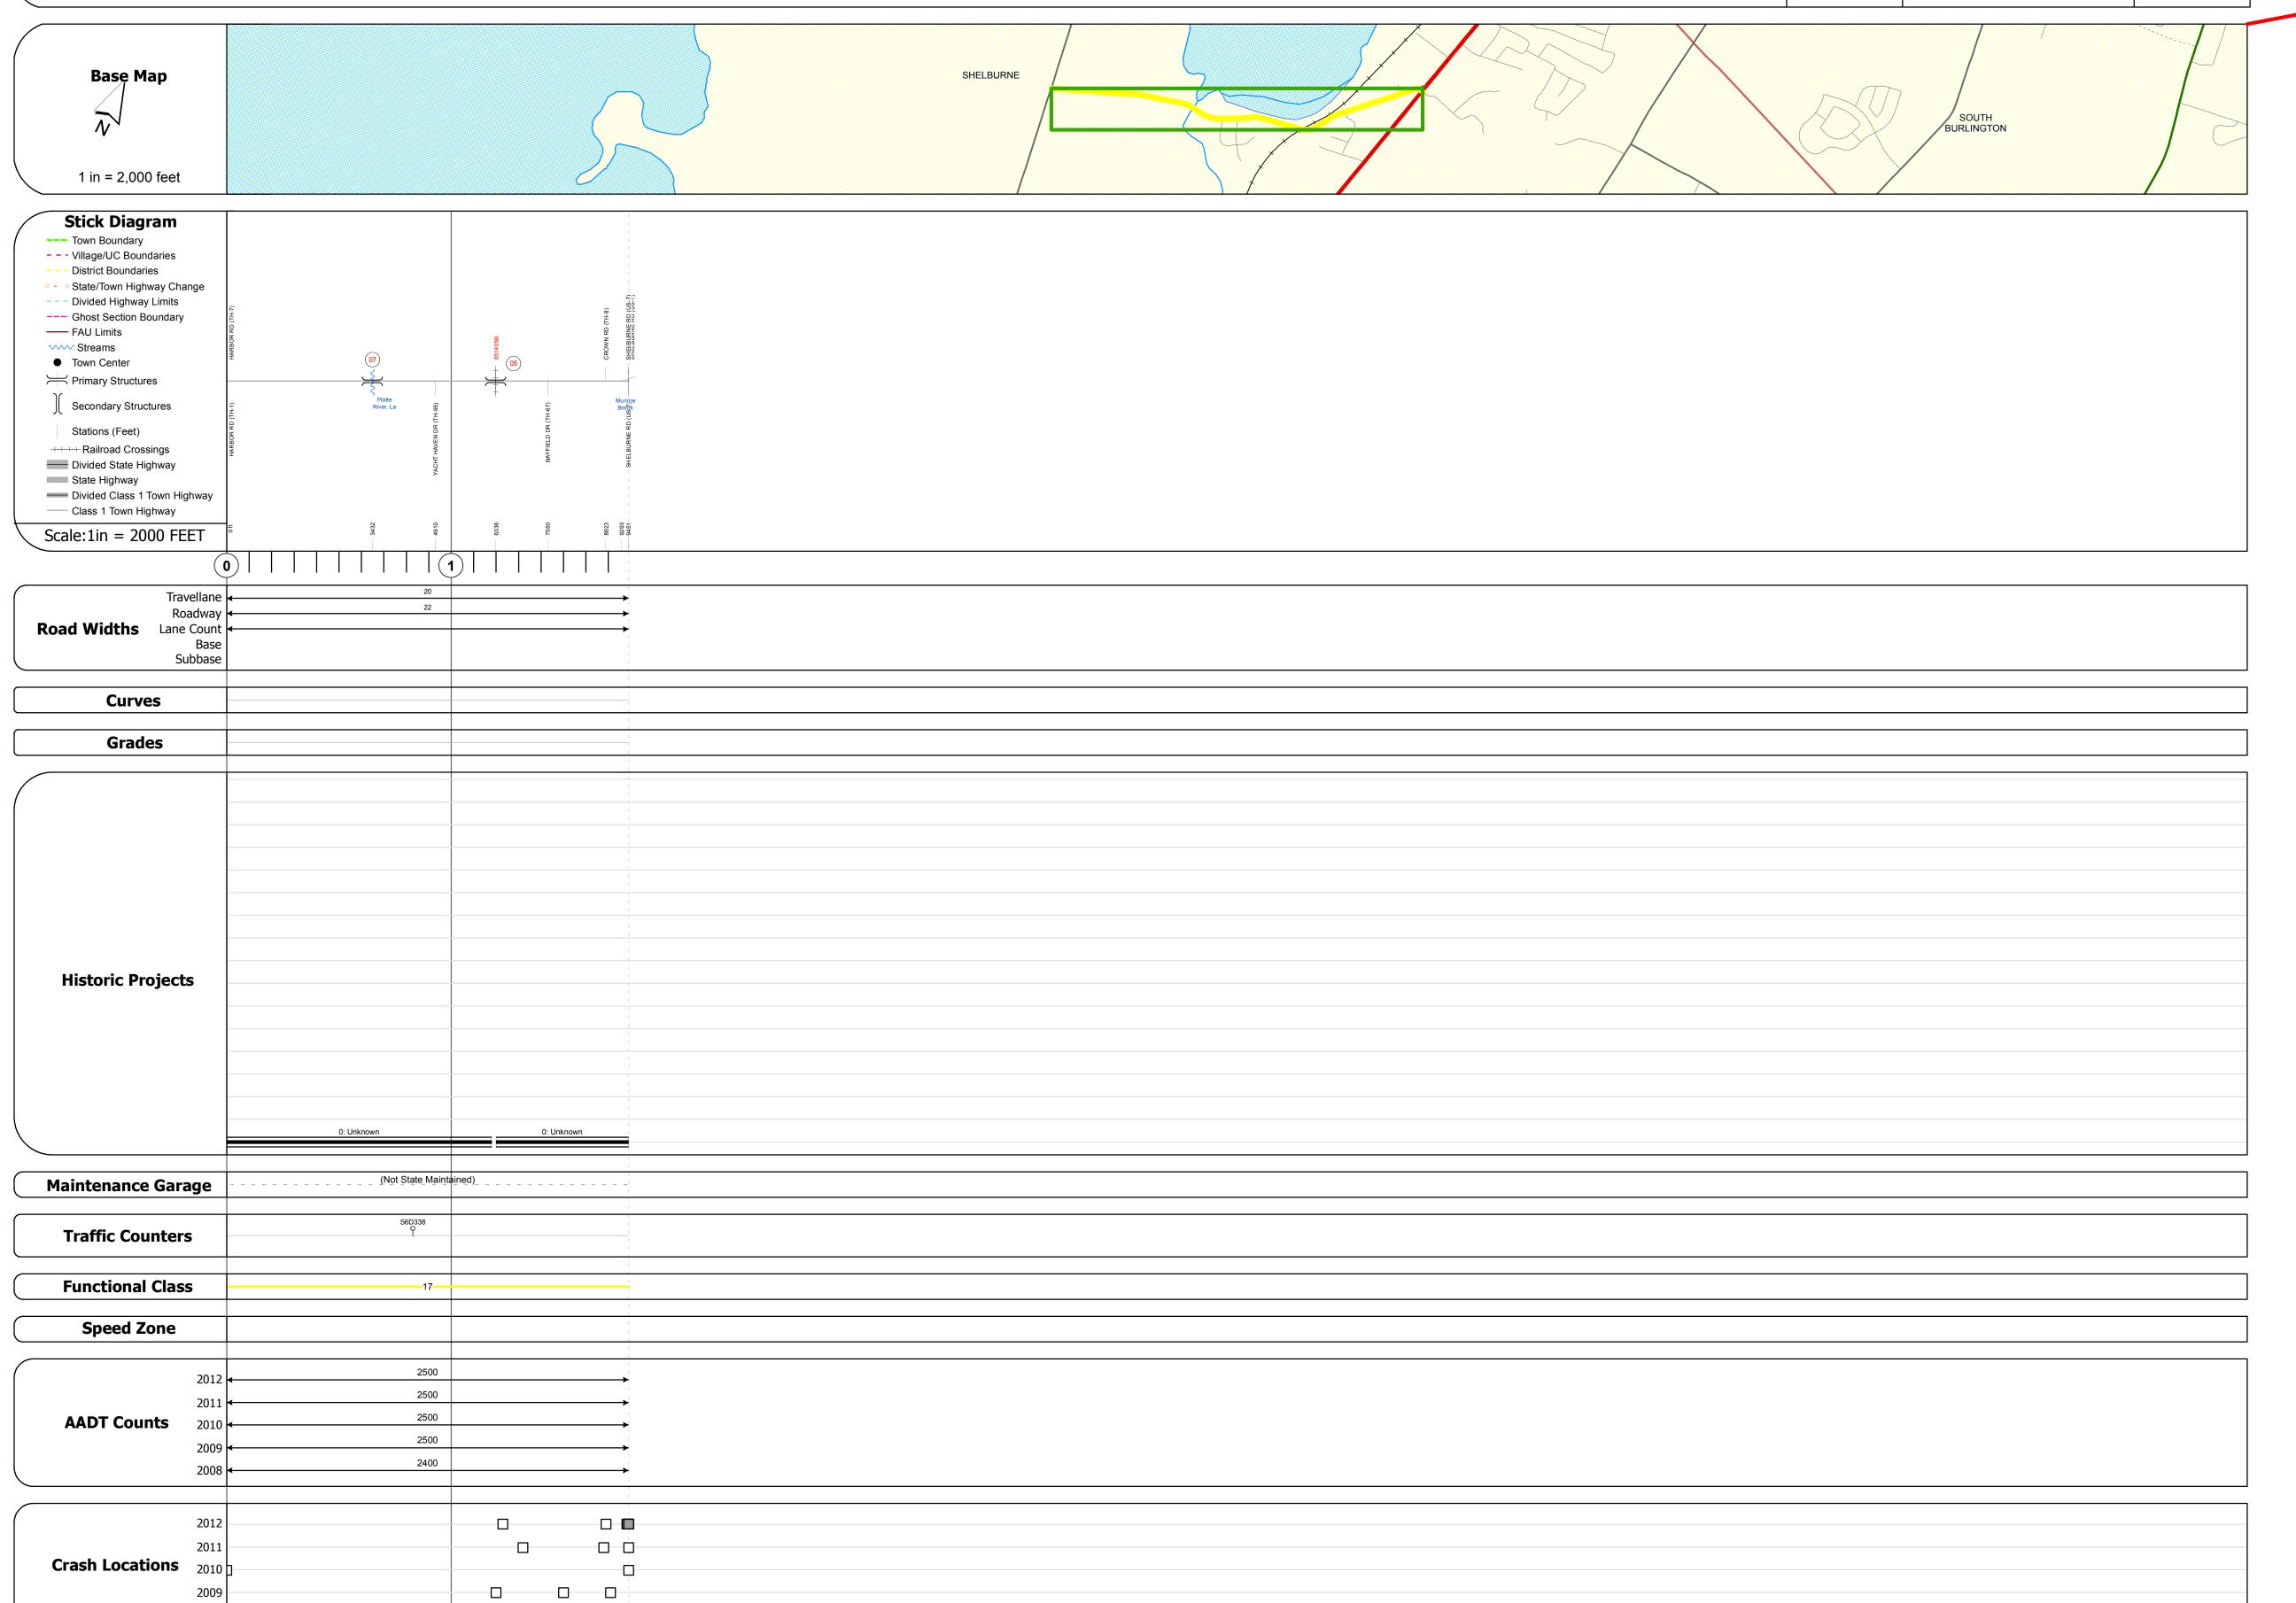

## **Route Log Progress Chart**

Please Note: Errors and Omissions May Exist. Contact the VTrans Mapping Unit with questions or concerns.

**DRAFT** 

**DISTRICT TOWN ROUTE SHELBURNE** Urb-5704

**DESCRIPTION BLOCK** 

Stringer/multi-beam or girder - 1948 Structure No. 205704000704132

Features Intersected: LAPLATTE RIVER

Maintenance/Ownership: City/Municipal

Bridge 5: Girder and floorbeam system - 1912 Structure No. 205704000504132

Height: 0.0'
Facility Carried: RAILROAD
Bridge Type: RIVETED TWO GIRDER

Features Intersected: VTRR OVER BAY ROAD

Facility Carried: BAY ROAD Bridge Type: ROLLED BEAM

Surface: Bituminous

Length: 89' Width: 24.0'

Length: 39'

**ROUTE** 

Urb-5704

ETE mileage: 0.0 to 1.79

| / | Historic Projects |                           |                         |  |  |  |
|---|-------------------|---------------------------|-------------------------|--|--|--|
| ١ | Retreatment       | Bituminous                | Gravel                  |  |  |  |
| l | Resurface         | Concrete                  | Surface Treated         |  |  |  |
| l | Unknown           | Bituminous                | Gravel                  |  |  |  |
| l | Bituminous Mix    | Macadam                   | Plant Mix               |  |  |  |
| l | Skinny Mix        | Cold Plane and Bituminous | Reclaimed Base          |  |  |  |
| l | Bituminous Seal   | Concrete                  | and Bituminous Concrete |  |  |  |

2008

LIMIT LIMIT

curve left

**Road Widths** 

Crash Locations Fatal Property Damage Only
Injury Unknown Crash Type

5704 17 - Urban - Collector

Mileage by Functional Class By Sheet Total Mileage: 1.790 mi

Mileage by Town By Sheet 1.790 SHELBURNE - S57040413

1.79 of 1.79 **DISTRICT** Total Mileage: 1.79 mi

**TOWN** Date: 04/01/14 1 of 1 **SHELBURNE** TWN mileage: 0.0 to 1.79