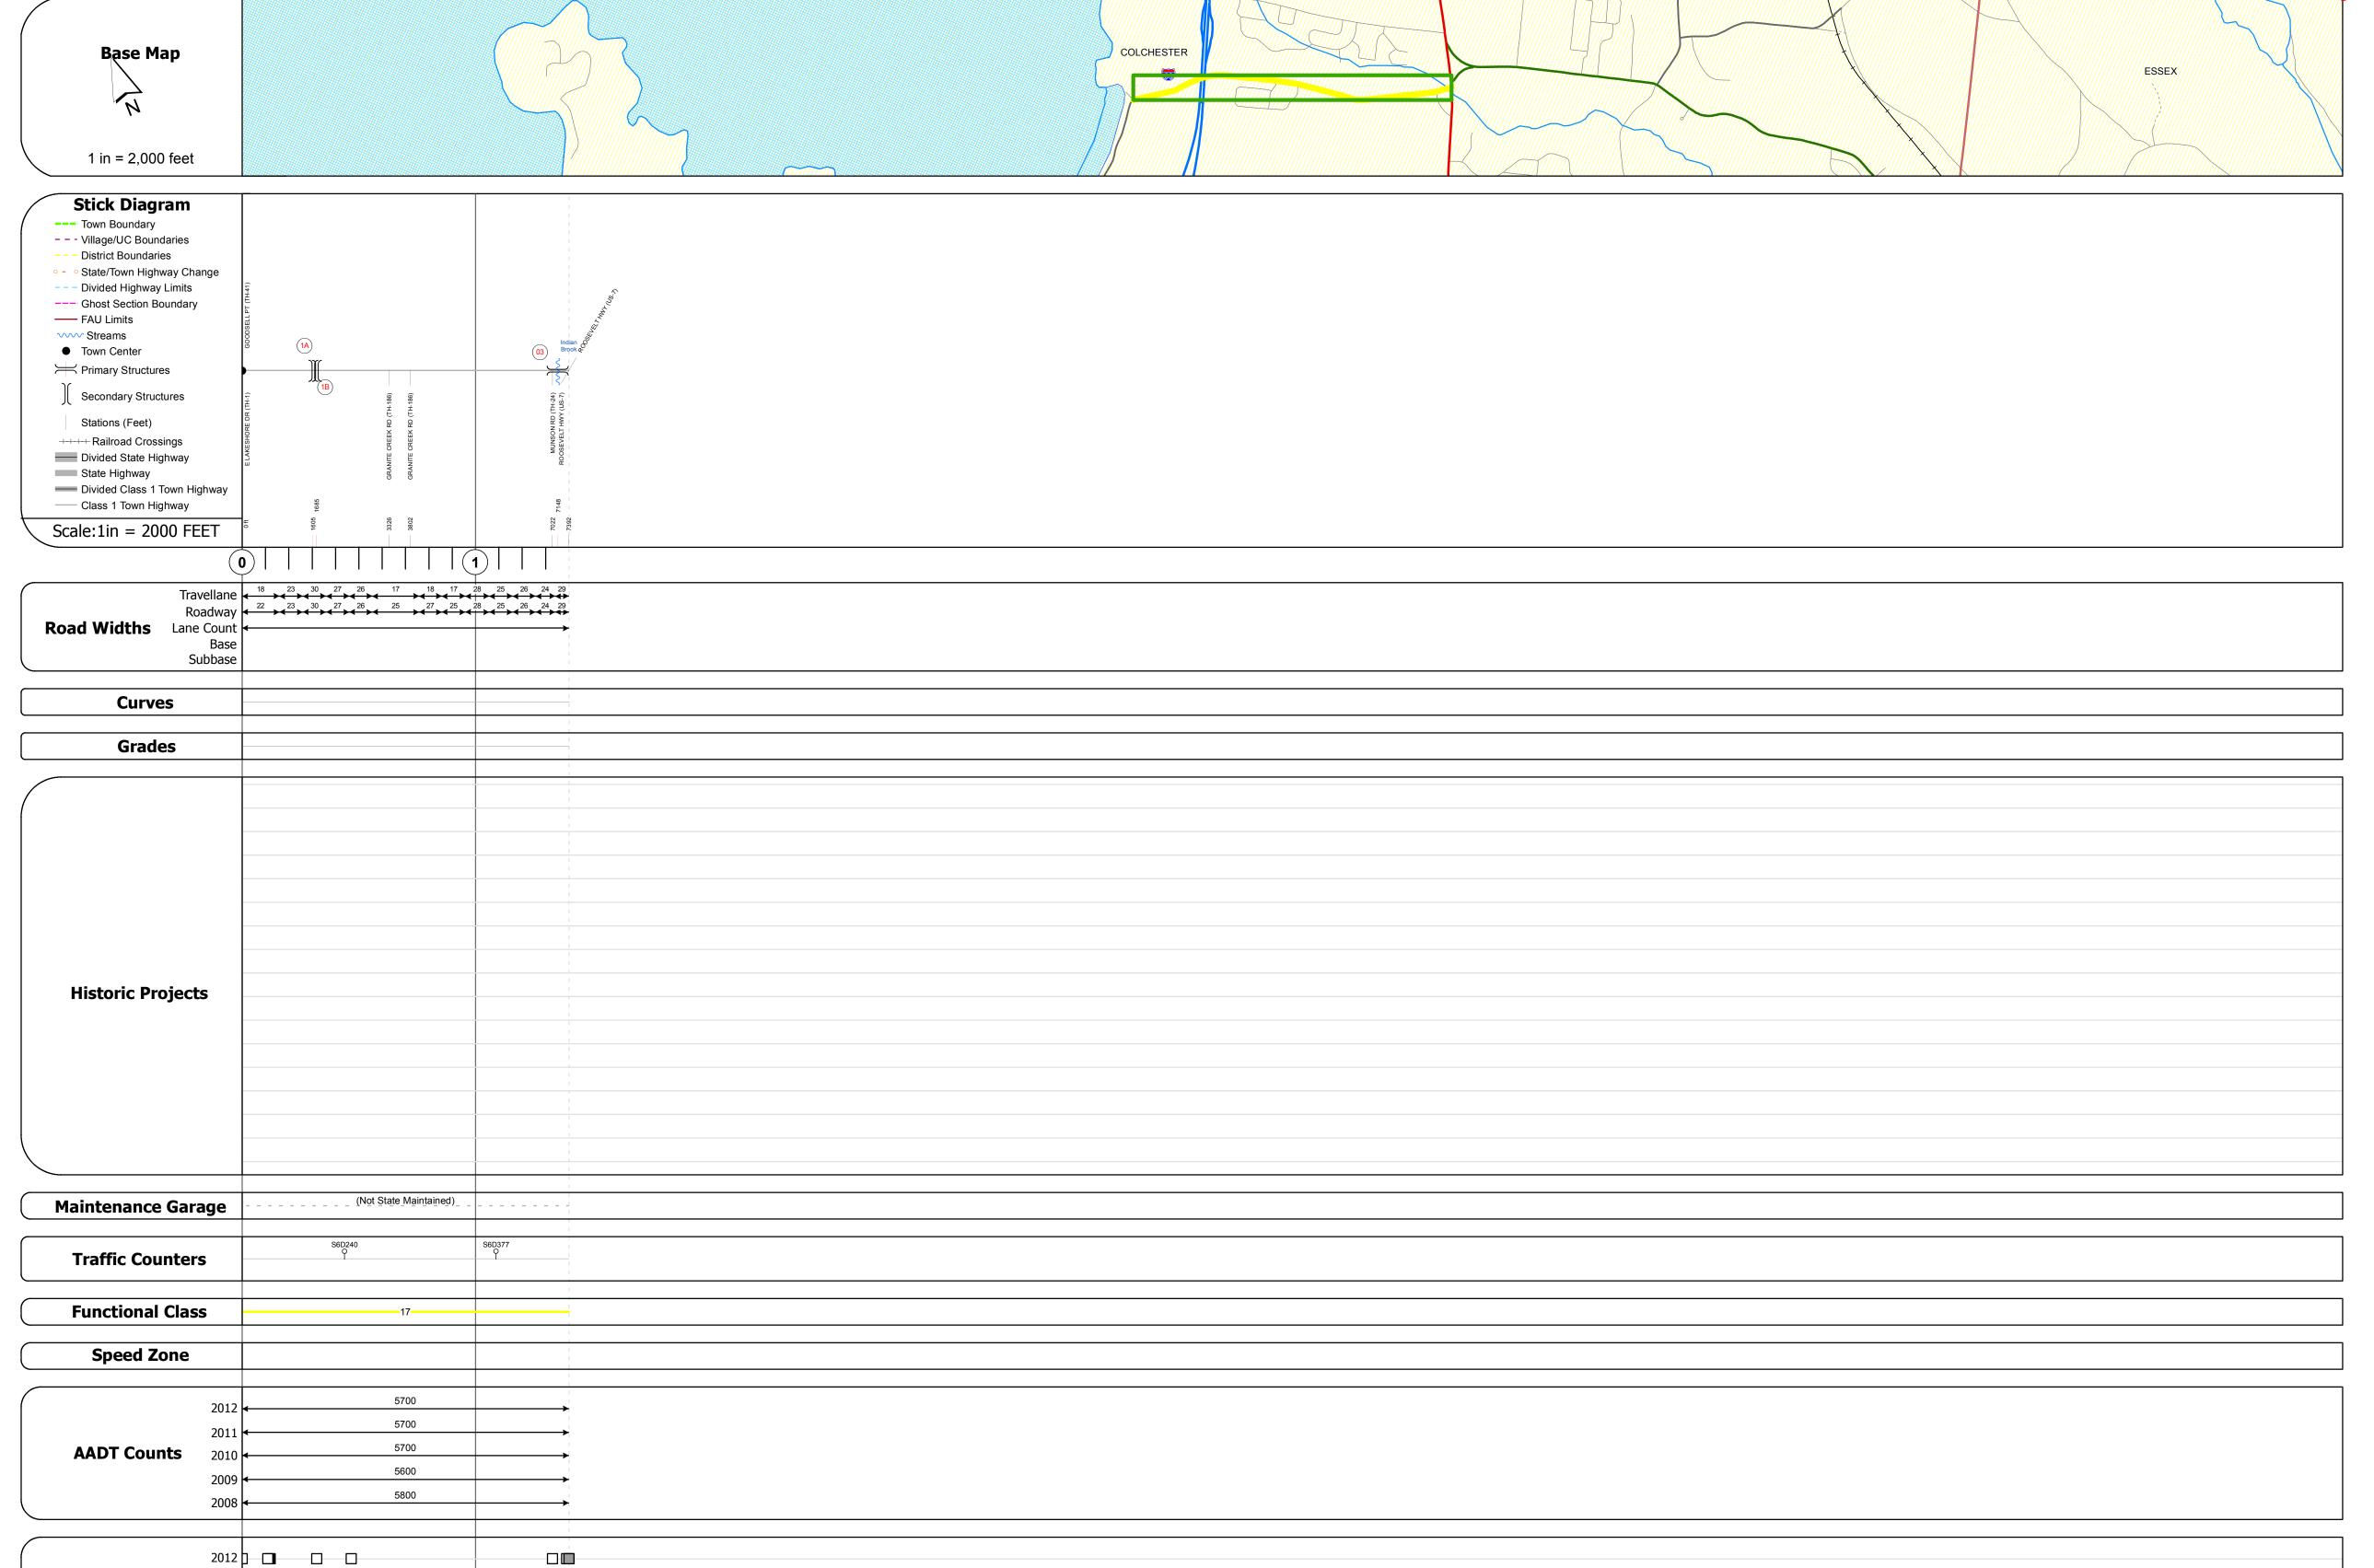

## **Route Log Progress Chart**

Please Note: Errors and Omissions May Exist.
Contact the VTrans Mapping Unit with questions or concerns.

**DRAFT** 

DISTRICT TOWN ROUTE

5 COLCHESTER Urb-5617

**DESCRIPTION BLOCK** 

Bridge <mark>1A:</mark> Stringer/multi-beam or girder - 1964 Structure No. 200089076S04052

Bridge Type: 3-SP CONT. STEEL BM Features Intersected: I 89 OVER TH NO 1

Bridge <mark>1B</mark>: Stringer/multi-beam or girder - 1964 Structure No. 200089076N04052

Facility Carried: I 00089 ML Bridge Type: 3-SP CONT. ROLLED BM

Structure No. 100405000304051

Maintenance/Ownership: Town

Bridge Type: PRECAST CONC ARCH Features Intersected: INDIAN BROOK

Weight Limit: 10 Facility Carried: C2001

Features Intersected: I 89 OVER TH NO 1

Facility Carried: I 00089 ML

Length: 157' Height: 0.0' Weight Limit: 0

Length: 157'

Height: 0.0'

Weight Limit: 0

Culvert 3: Culvert - 1992

Length: 25'

| TOWN | Date: 04/01/14<br>1 of 1 | ROUTE Urb-5617 ETE mileage: |
|------|--------------------------|-----------------------------|
|      |                          |                             |
|      |                          |                             |

|                    | Historic Projects                     | Functional Class                                                                                                                                                                                                                                                                                                                                                                                                                                                                                                                                                                                                                                                                                                                                                                                                                                                                                                                                                                                                                                                                                                                                                                                                                                                                                                                                                                                                                                                                                                                                                                                                                                                                                                                                                                                                                                                                                                                                                                                                                                                                                                              | Curves      | Road Widths      | AADT                          | Mileage by Functional Class By Sheet | Mileage                     | by Town By Sheet |              |            |                | - 10            |
|--------------------|---------------------------------------|-------------------------------------------------------------------------------------------------------------------------------------------------------------------------------------------------------------------------------------------------------------------------------------------------------------------------------------------------------------------------------------------------------------------------------------------------------------------------------------------------------------------------------------------------------------------------------------------------------------------------------------------------------------------------------------------------------------------------------------------------------------------------------------------------------------------------------------------------------------------------------------------------------------------------------------------------------------------------------------------------------------------------------------------------------------------------------------------------------------------------------------------------------------------------------------------------------------------------------------------------------------------------------------------------------------------------------------------------------------------------------------------------------------------------------------------------------------------------------------------------------------------------------------------------------------------------------------------------------------------------------------------------------------------------------------------------------------------------------------------------------------------------------------------------------------------------------------------------------------------------------------------------------------------------------------------------------------------------------------------------------------------------------------------------------------------------------------------------------------------------------|-------------|------------------|-------------------------------|--------------------------------------|-----------------------------|------------------|--------------|------------|----------------|-----------------|
| Retreatme          | nt Bituminous Gravel                  | ├────────────────────────────────────                                                                                                                                                                                                                                                                                                                                                                                                                                                                                                                                                                                                                                                                                                                                                                                                                                                                                                                                                                                                                                                                                                                                                                                                                                                                                                                                                                                                                                                                                                                                                                                                                                                                                                                                                                                                                                                                                                                                                                                                                                                                                         | curve left  | <b>(ft)</b> ★    | (count)                       | 5617 17 - Urban - Collector          | 1.400 COLCHESTER - S5617040 | 5 1.4 of 1.4     | DISTRICT     | TOWN       | Date: 04/01/14 | ROUTE           |
| Resurface          | Concrete Surface Treated              | 2 8 — 14 — 19                                                                                                                                                                                                                                                                                                                                                                                                                                                                                                                                                                                                                                                                                                                                                                                                                                                                                                                                                                                                                                                                                                                                                                                                                                                                                                                                                                                                                                                                                                                                                                                                                                                                                                                                                                                                                                                                                                                                                                                                                                                                                                                 | curve right |                  |                               |                                      |                             |                  | DISTRICT     | 1000       | Date: 04/01/14 | ROUIL           |
| Unknown            | Macadam Gravel                        | 2 44 40                                                                                                                                                                                                                                                                                                                                                                                                                                                                                                                                                                                                                                                                                                                                                                                                                                                                                                                                                                                                                                                                                                                                                                                                                                                                                                                                                                                                                                                                                                                                                                                                                                                                                                                                                                                                                                                                                                                                                                                                                                                                                                                       |             |                  |                               |                                      |                             |                  |              |            |                | <b>Urb-5617</b> |
| Bituminou          | S Mix  Cold Plane and  Cold Plane and | 6 — 11 — 16                                                                                                                                                                                                                                                                                                                                                                                                                                                                                                                                                                                                                                                                                                                                                                                                                                                                                                                                                                                                                                                                                                                                                                                                                                                                                                                                                                                                                                                                                                                                                                                                                                                                                                                                                                                                                                                                                                                                                                                                                                                                                                                   | Grades      | Traffic Counters | Crash Locations               |                                      |                             |                  |              |            | 1 of 1         | 010 3017        |
| Skinny Mi          | Bituminous and Bituminous             | Speed Zones                                                                                                                                                                                                                                                                                                                                                                                                                                                                                                                                                                                                                                                                                                                                                                                                                                                                                                                                                                                                                                                                                                                                                                                                                                                                                                                                                                                                                                                                                                                                                                                                                                                                                                                                                                                                                                                                                                                                                                                                                                                                                                                   | grade up    | (counter ID)     | Fatal Property Damage Only    |                                      |                             |                  |              | COLCHESTER |                | ETE mileage:    |
| Etetetet Bituminou | S Seal Concrete Concrete              | SPEED | grade down  | Y                | ■ Injury □ Unknown Crash Type |                                      |                             |                  | <b>)</b>     | COLCILSIER | TWN mileage:   | 0.0 to 1.4      |
| \                  | Concrete                              |                                                                                                                                                                                                                                                                                                                                                                                                                                                                                                                                                                                                                                                                                                                                                                                                                                                                                                                                                                                                                                                                                                                                                                                                                                                                                                                                                                                                                                                                                                                                                                                                                                                                                                                                                                                                                                                                                                                                                                                                                                                                                                                               |             |                  |                               |                                      |                             |                  | <del>-</del> |            | 0.0 to 1.4     |                 |