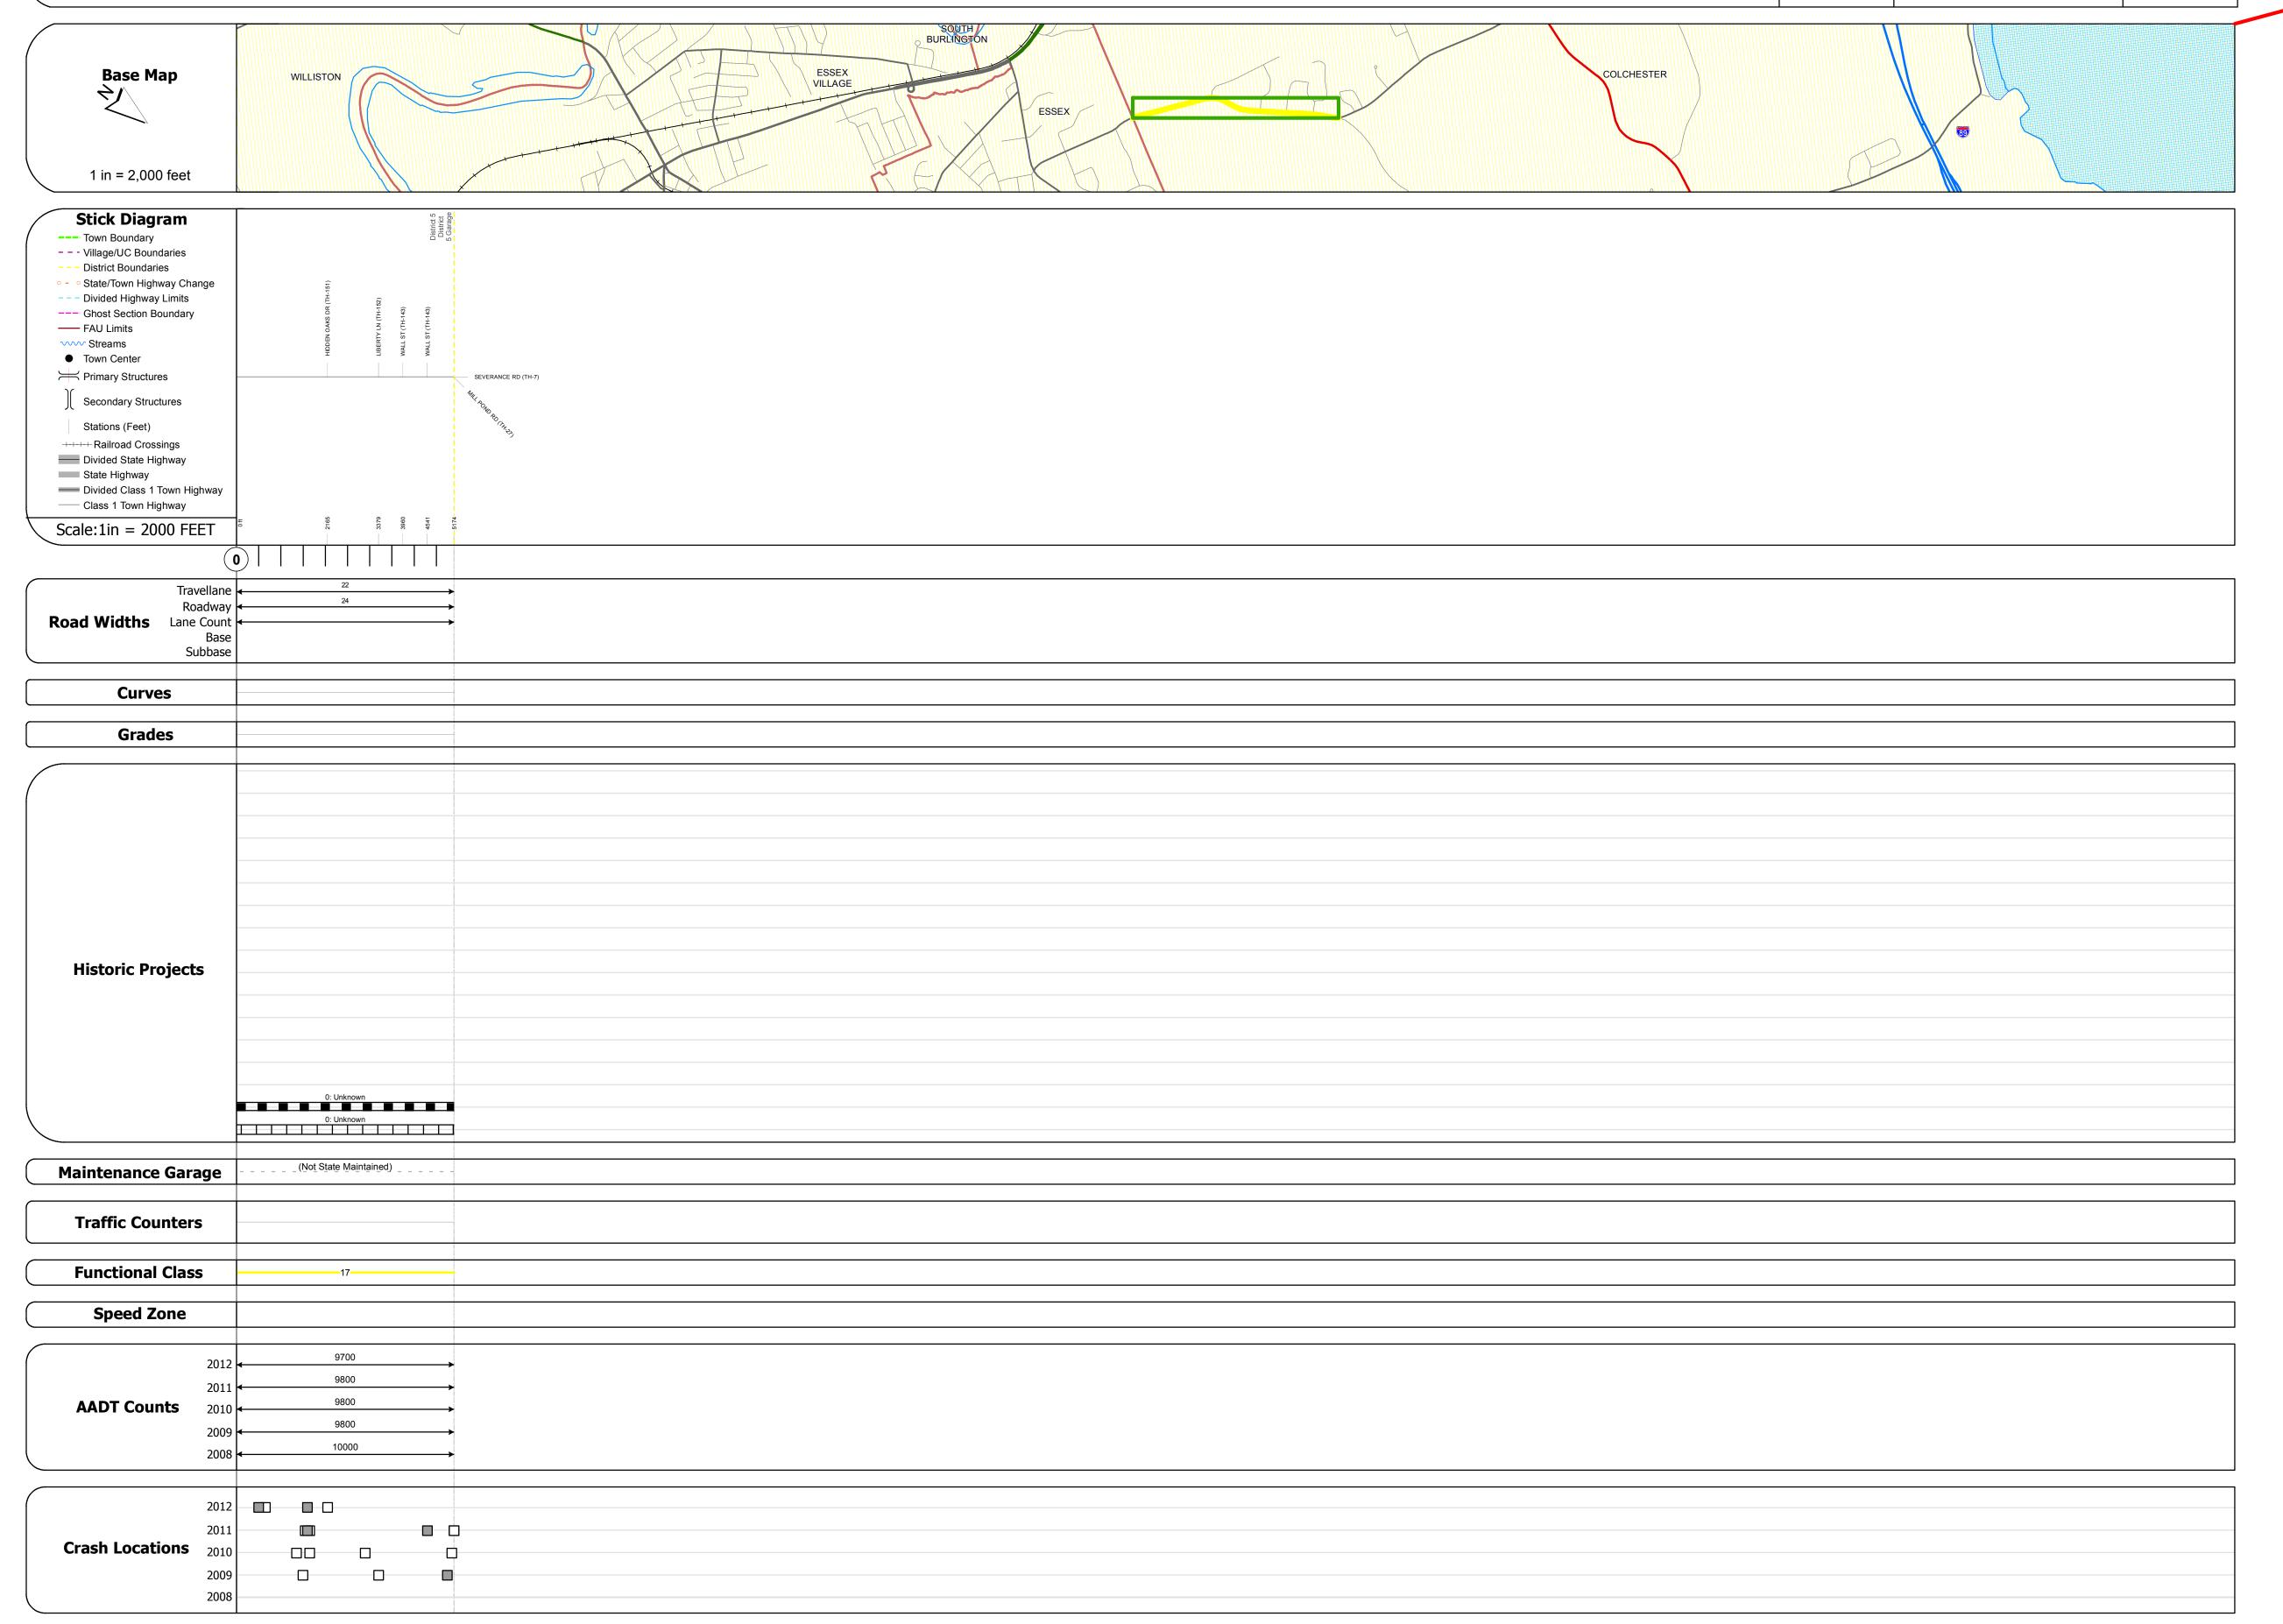

## **Route Log Progress Chart**

Please Note: Errors and Omissions May Exist.
Contact the VTrans Mapping Unit with questions or concerns.

**DRAFT** 

DISTRICT TOWN ROUTE

5 COLCHESTER Urb-5612

**DESCRIPTION BLOCK** 

| Historic Projects                                                                             | Functional Class                                                                                                                                                                                                                                                                                                                                                                                                                                                                                                                                                                                                                                                                                                                                                                                                                                                                                                                                                                                                                                                                                                                                                                                                                                                                                                                                                                                                                                                                                                                                                                                                                                                                                                                                                                                                                                                                                                                                                                                                                                                                                                               | Curves     | Road Widths      | AADT                                                 | Mileage by Functional Class By Sheet |                 | Mileage by Town By Sheet |                        |          |            |                     |                            |
|-----------------------------------------------------------------------------------------------|--------------------------------------------------------------------------------------------------------------------------------------------------------------------------------------------------------------------------------------------------------------------------------------------------------------------------------------------------------------------------------------------------------------------------------------------------------------------------------------------------------------------------------------------------------------------------------------------------------------------------------------------------------------------------------------------------------------------------------------------------------------------------------------------------------------------------------------------------------------------------------------------------------------------------------------------------------------------------------------------------------------------------------------------------------------------------------------------------------------------------------------------------------------------------------------------------------------------------------------------------------------------------------------------------------------------------------------------------------------------------------------------------------------------------------------------------------------------------------------------------------------------------------------------------------------------------------------------------------------------------------------------------------------------------------------------------------------------------------------------------------------------------------------------------------------------------------------------------------------------------------------------------------------------------------------------------------------------------------------------------------------------------------------------------------------------------------------------------------------------------------|------------|------------------|------------------------------------------------------|--------------------------------------|-----------------|--------------------------|------------------------|----------|------------|---------------------|----------------------------|
| Resurface  Bituminous Concrete  Bituminous Surface Treated                                    | 7 — 12 — 17                                                                                                                                                                                                                                                                                                                                                                                                                                                                                                                                                                                                                                                                                                                                                                                                                                                                                                                                                                                                                                                                                                                                                                                                                                                                                                                                                                                                                                                                                                                                                                                                                                                                                                                                                                                                                                                                                                                                                                                                                                                                                                                    | curve left | <b>←</b> (ft)    | ← (count) →                                          | 5612 17 - Urban - Collector          | 0.980           | COLCHESTER - S56120405   | 0.98 of 0.98           | DISTRICT | TOWN       | Date: 04/01/14      | ROUTE                      |
| Unknown Bituminous Mix Bituminous Mix Cold Plane and                                          | 6 — 11 — 16                                                                                                                                                                                                                                                                                                                                                                                                                                                                                                                                                                                                                                                                                                                                                                                                                                                                                                                                                                                                                                                                                                                                                                                                                                                                                                                                                                                                                                                                                                                                                                                                                                                                                                                                                                                                                                                                                                                                                                                                                                                                                                                    | Grades     | Traffic Counters | Crash Locations                                      |                                      |                 |                          |                        |          |            | 4 - 5 4             | Urb-5612                   |
| Skinny Mix  Bituminous Seal  Bituminous Concrete  Cold Plane and Base and Bituminous Concrete | Speed Zones  Speed | grade up   | (counter ID)     | Fatal Property Damage Only Injury Unknown Crash Type |                                      |                 |                          |                        | 5        | COLCHESTER | 1 of 1 TWN mileage: | ETE mileage<br>0.0 to 0.98 |
| Concrete                                                                                      | 25 30 35 40 45 50 55 60 65                                                                                                                                                                                                                                                                                                                                                                                                                                                                                                                                                                                                                                                                                                                                                                                                                                                                                                                                                                                                                                                                                                                                                                                                                                                                                                                                                                                                                                                                                                                                                                                                                                                                                                                                                                                                                                                                                                                                                                                                                                                                                                     |            |                  |                                                      | Total Mi                             | leage: 0.980 mi |                          | Total Mileage: 0.98 mi |          |            | 0.0 to 0.98         | 0.5 to 0.50                |