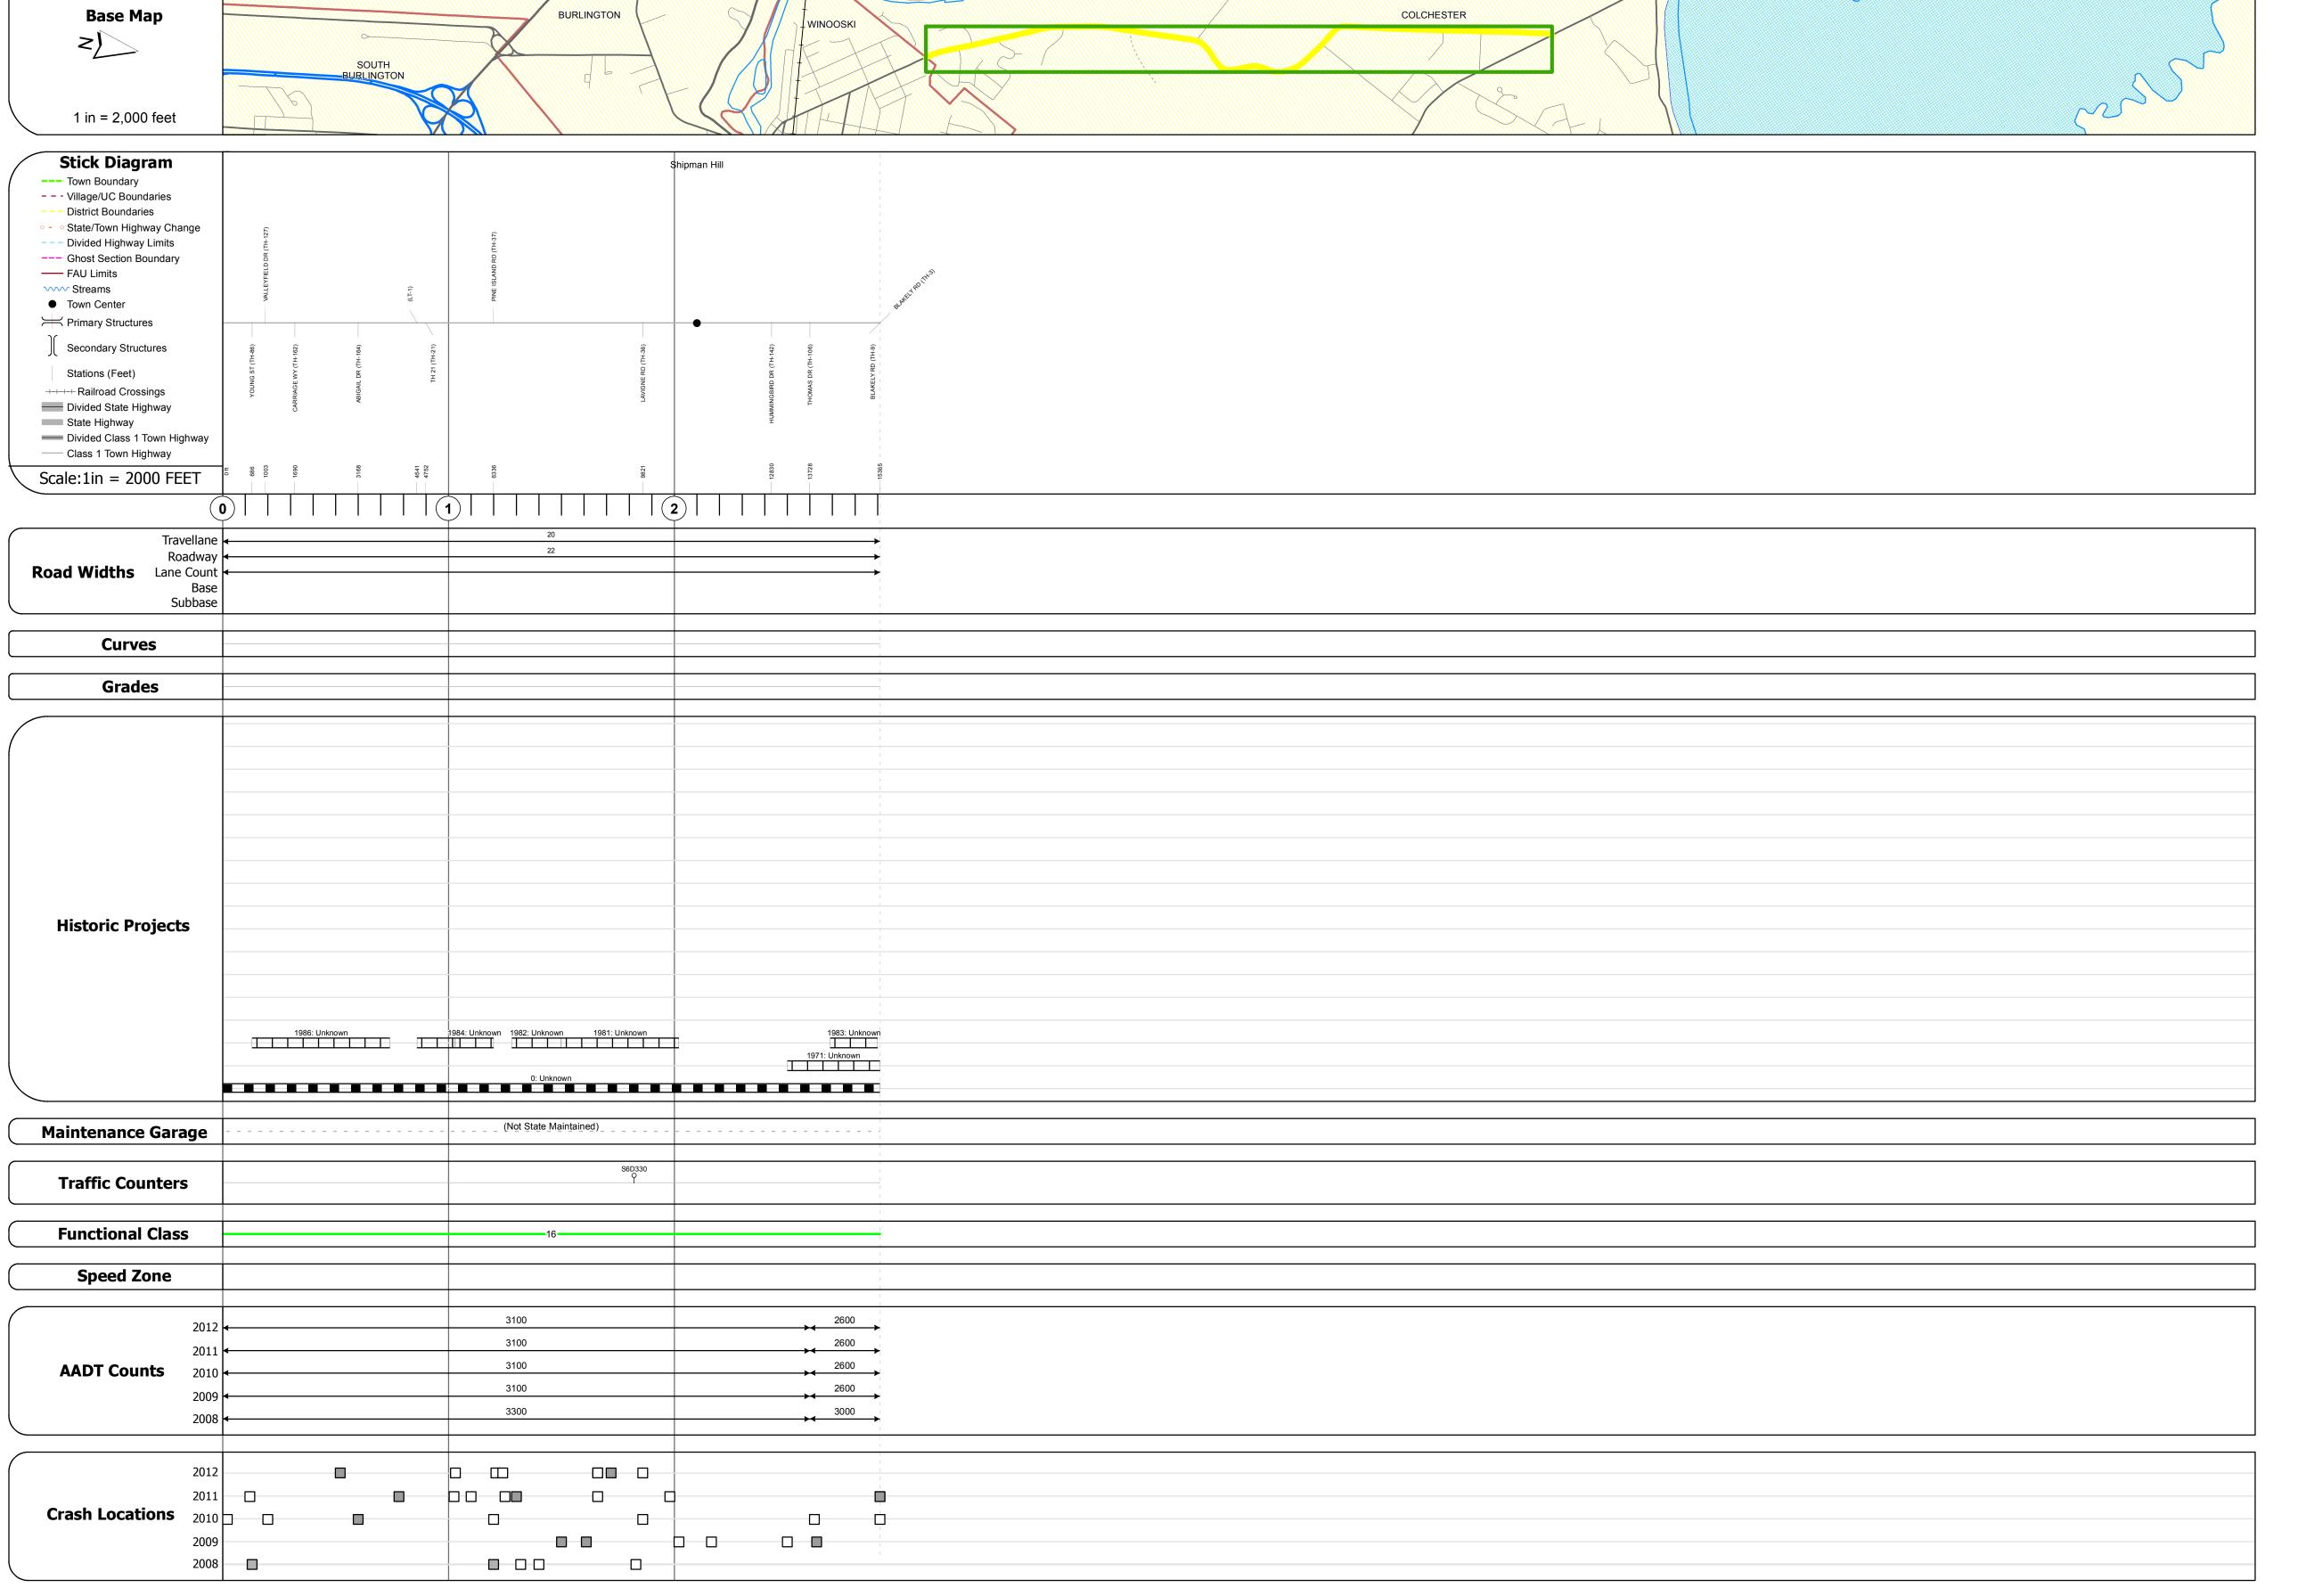

## **Route Log Progress Chart**

DRAFT

Please Note: Errors and Omissions May Exist.

Contact the VTrans Mapping Unit with questions or concerns.

DISTRICT TOWN ROUTE

5 COLCHESTER Urb-5608

**DESCRIPTION BLOCK** 

Mileage by Functional Class By Sheet

| 5608 | 16 - Urban - Minor Arterial

Mileage by Town By Sheet

2.91 of 2.91

Total Mileage: 2.91 mi

**DISTRICT** 

2.910 COLCHESTER - S56080405

Total Mileage: 2.910 mi

| TOWN       | Date: 04/01/14      | ROUTE                              |
|------------|---------------------|------------------------------------|
| COLCHESTER | 1 of 1 TWN mileage: | Urb-5608  ETE mileage: 0.0 to 2.91 |

0.0 to 2.91

Speed Zones

25 30 35 40 45 50 55 60 65

Unknown Bituminous Macadam

Reclaimed Base and Bituminous

**Road Widths** 

■ Fatal □ Property Damage Only

Injury Unknown Crash Type