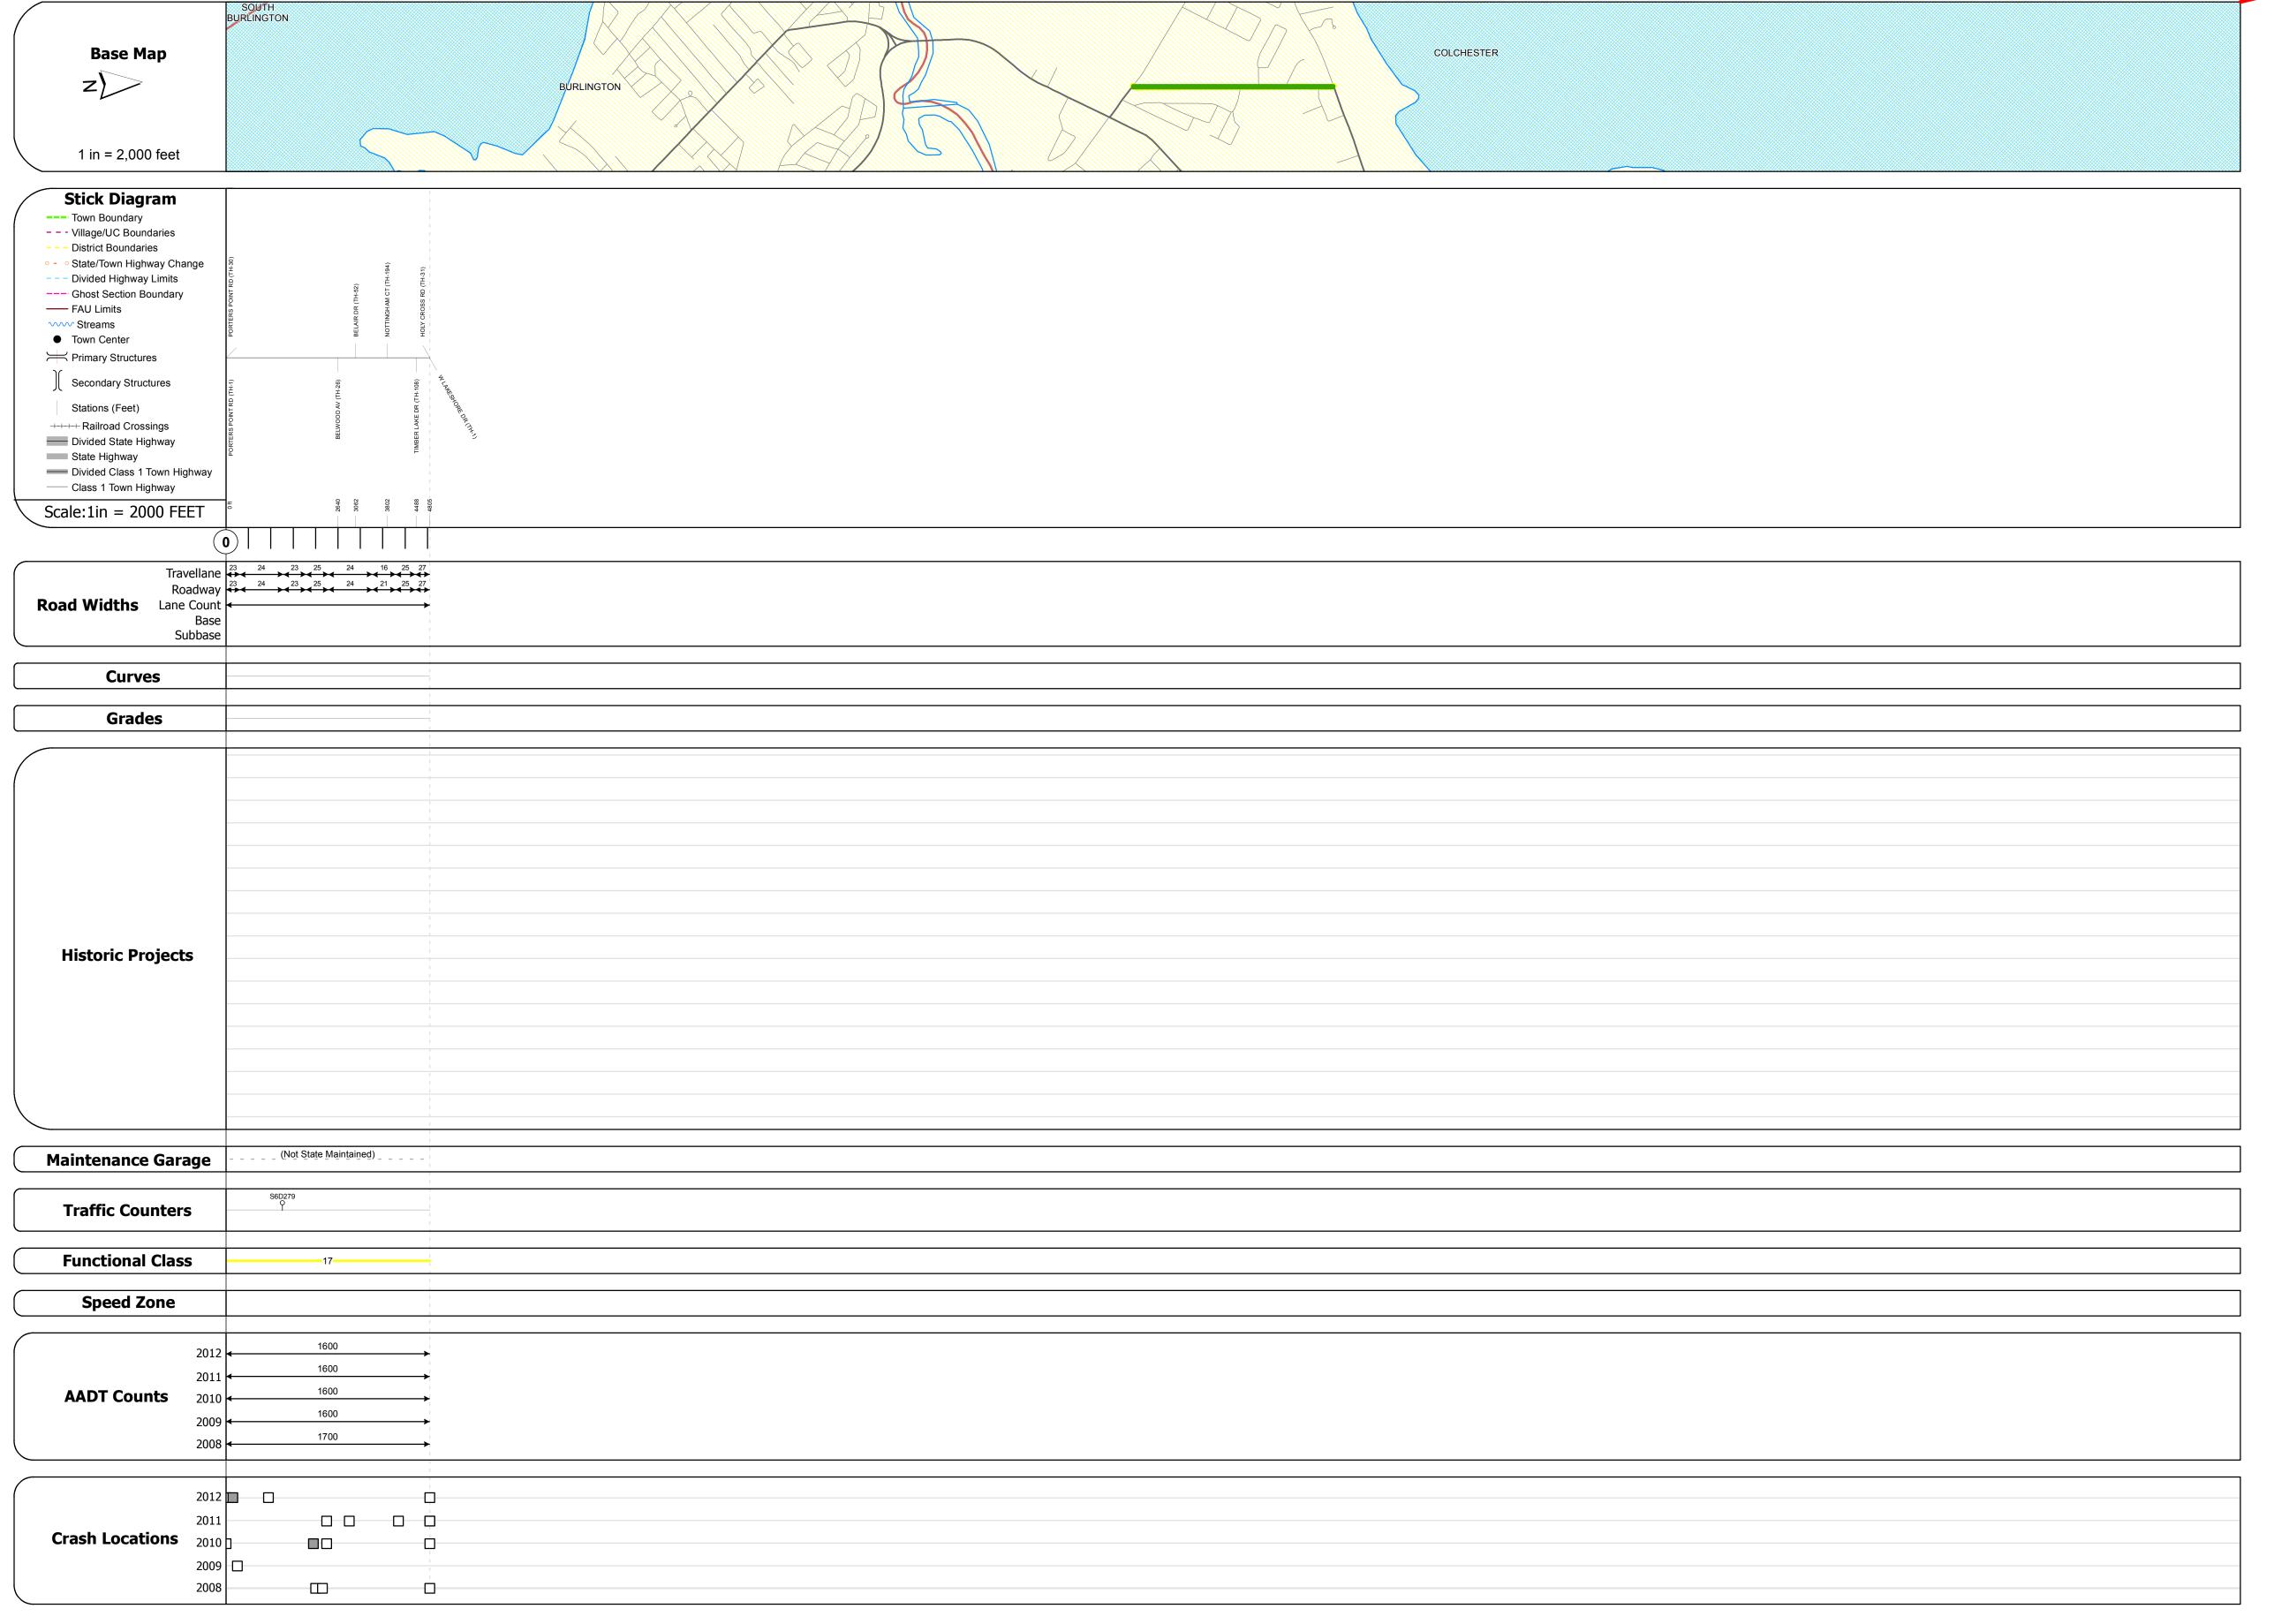

## **Route Log Progress Chart**

Please Note: Errors and Omissions May Exist.
Contact the VTrans Mapping Unit with questions or concerns.

**DRAFT** 

DISTRICT TOWN ROUTE

5 COLCHESTER Urb-5603

**DESCRIPTION BLOCK** 

| Historic Projects                                   | Functional Class                                                                                                                                                                                                                                                                                                                                                                                                                                                                                                                                                                                                                                                                                                                                                                                                                                                                                                                                                                                                                                                                                                                                                                                                                                                                                                                                                                                                                                                                                                                                                                                                                                                                                                                                                                                                                                                                                                                                                                                                                                                                                                             | Curves      | Road Widths      | AADT                       | Mileage by Functional Class By Sheet |                   | Mileage by Town By Sheet |                        |          |            |                |              |
|-----------------------------------------------------|------------------------------------------------------------------------------------------------------------------------------------------------------------------------------------------------------------------------------------------------------------------------------------------------------------------------------------------------------------------------------------------------------------------------------------------------------------------------------------------------------------------------------------------------------------------------------------------------------------------------------------------------------------------------------------------------------------------------------------------------------------------------------------------------------------------------------------------------------------------------------------------------------------------------------------------------------------------------------------------------------------------------------------------------------------------------------------------------------------------------------------------------------------------------------------------------------------------------------------------------------------------------------------------------------------------------------------------------------------------------------------------------------------------------------------------------------------------------------------------------------------------------------------------------------------------------------------------------------------------------------------------------------------------------------------------------------------------------------------------------------------------------------------------------------------------------------------------------------------------------------------------------------------------------------------------------------------------------------------------------------------------------------------------------------------------------------------------------------------------------------|-------------|------------------|----------------------------|--------------------------------------|-------------------|--------------------------|------------------------|----------|------------|----------------|--------------|
| Retreatment Bituminous Gravel                       | ├──+ 1 <b>──</b> ─ 7 <b>──</b> ─ 12 <b>──</b> ─ 17                                                                                                                                                                                                                                                                                                                                                                                                                                                                                                                                                                                                                                                                                                                                                                                                                                                                                                                                                                                                                                                                                                                                                                                                                                                                                                                                                                                                                                                                                                                                                                                                                                                                                                                                                                                                                                                                                                                                                                                                                                                                           | curve left  | <b>←</b> (ft)    | (count)                    | 5603 17 - Urban - Collector          | 0.910             | COLCHESTER - S56030405   | 0.91 of 0.91           | DISTRICT | TOWN       | Date: 04/01/14 | ROUTE        |
| Resurface Concrete Surface Treated Gravel           | 2 8 — 14 — 19                                                                                                                                                                                                                                                                                                                                                                                                                                                                                                                                                                                                                                                                                                                                                                                                                                                                                                                                                                                                                                                                                                                                                                                                                                                                                                                                                                                                                                                                                                                                                                                                                                                                                                                                                                                                                                                                                                                                                                                                                                                                                                                | curve right |                  |                            |                                      |                   |                          |                        | District |            |                |              |
| Bituminous Mix                                      | 6 —— 11 —— 16                                                                                                                                                                                                                                                                                                                                                                                                                                                                                                                                                                                                                                                                                                                                                                                                                                                                                                                                                                                                                                                                                                                                                                                                                                                                                                                                                                                                                                                                                                                                                                                                                                                                                                                                                                                                                                                                                                                                                                                                                                                                                                                | Grades      | Traffic Counters | Crash Locations            |                                      |                   |                          |                        |          |            |                | Urb-5603     |
| Cold Plane and Skinny Mix Bituminous Reclaimed Base | Speed Zones                                                                                                                                                                                                                                                                                                                                                                                                                                                                                                                                                                                                                                                                                                                                                                                                                                                                                                                                                                                                                                                                                                                                                                                                                                                                                                                                                                                                                                                                                                                                                                                                                                                                                                                                                                                                                                                                                                                                                                                                                                                                                                                  | grade up    | (counter ID)     | Fatal Property Damage Only |                                      |                   |                          |                        | _        | COLCUESTED | 1 of 1         | ETE mileage: |
| Bituminous Seal Concrete Concrete                   | SPEED   SPEE | grade down  | Ŷ                | Injury Unknown Crash Type  |                                      |                   |                          |                        | 5        | COLCHESTER | TWN mileage:   | 0.0 to 0.91  |
| Concrete                                            | 25 30 35 40 45 50 55 60 65                                                                                                                                                                                                                                                                                                                                                                                                                                                                                                                                                                                                                                                                                                                                                                                                                                                                                                                                                                                                                                                                                                                                                                                                                                                                                                                                                                                                                                                                                                                                                                                                                                                                                                                                                                                                                                                                                                                                                                                                                                                                                                   |             |                  |                            | Total                                | Mileage: 0.910 mi |                          | Total Mileage: 0.91 mi |          |            | 0.0 to 0.91    |              |