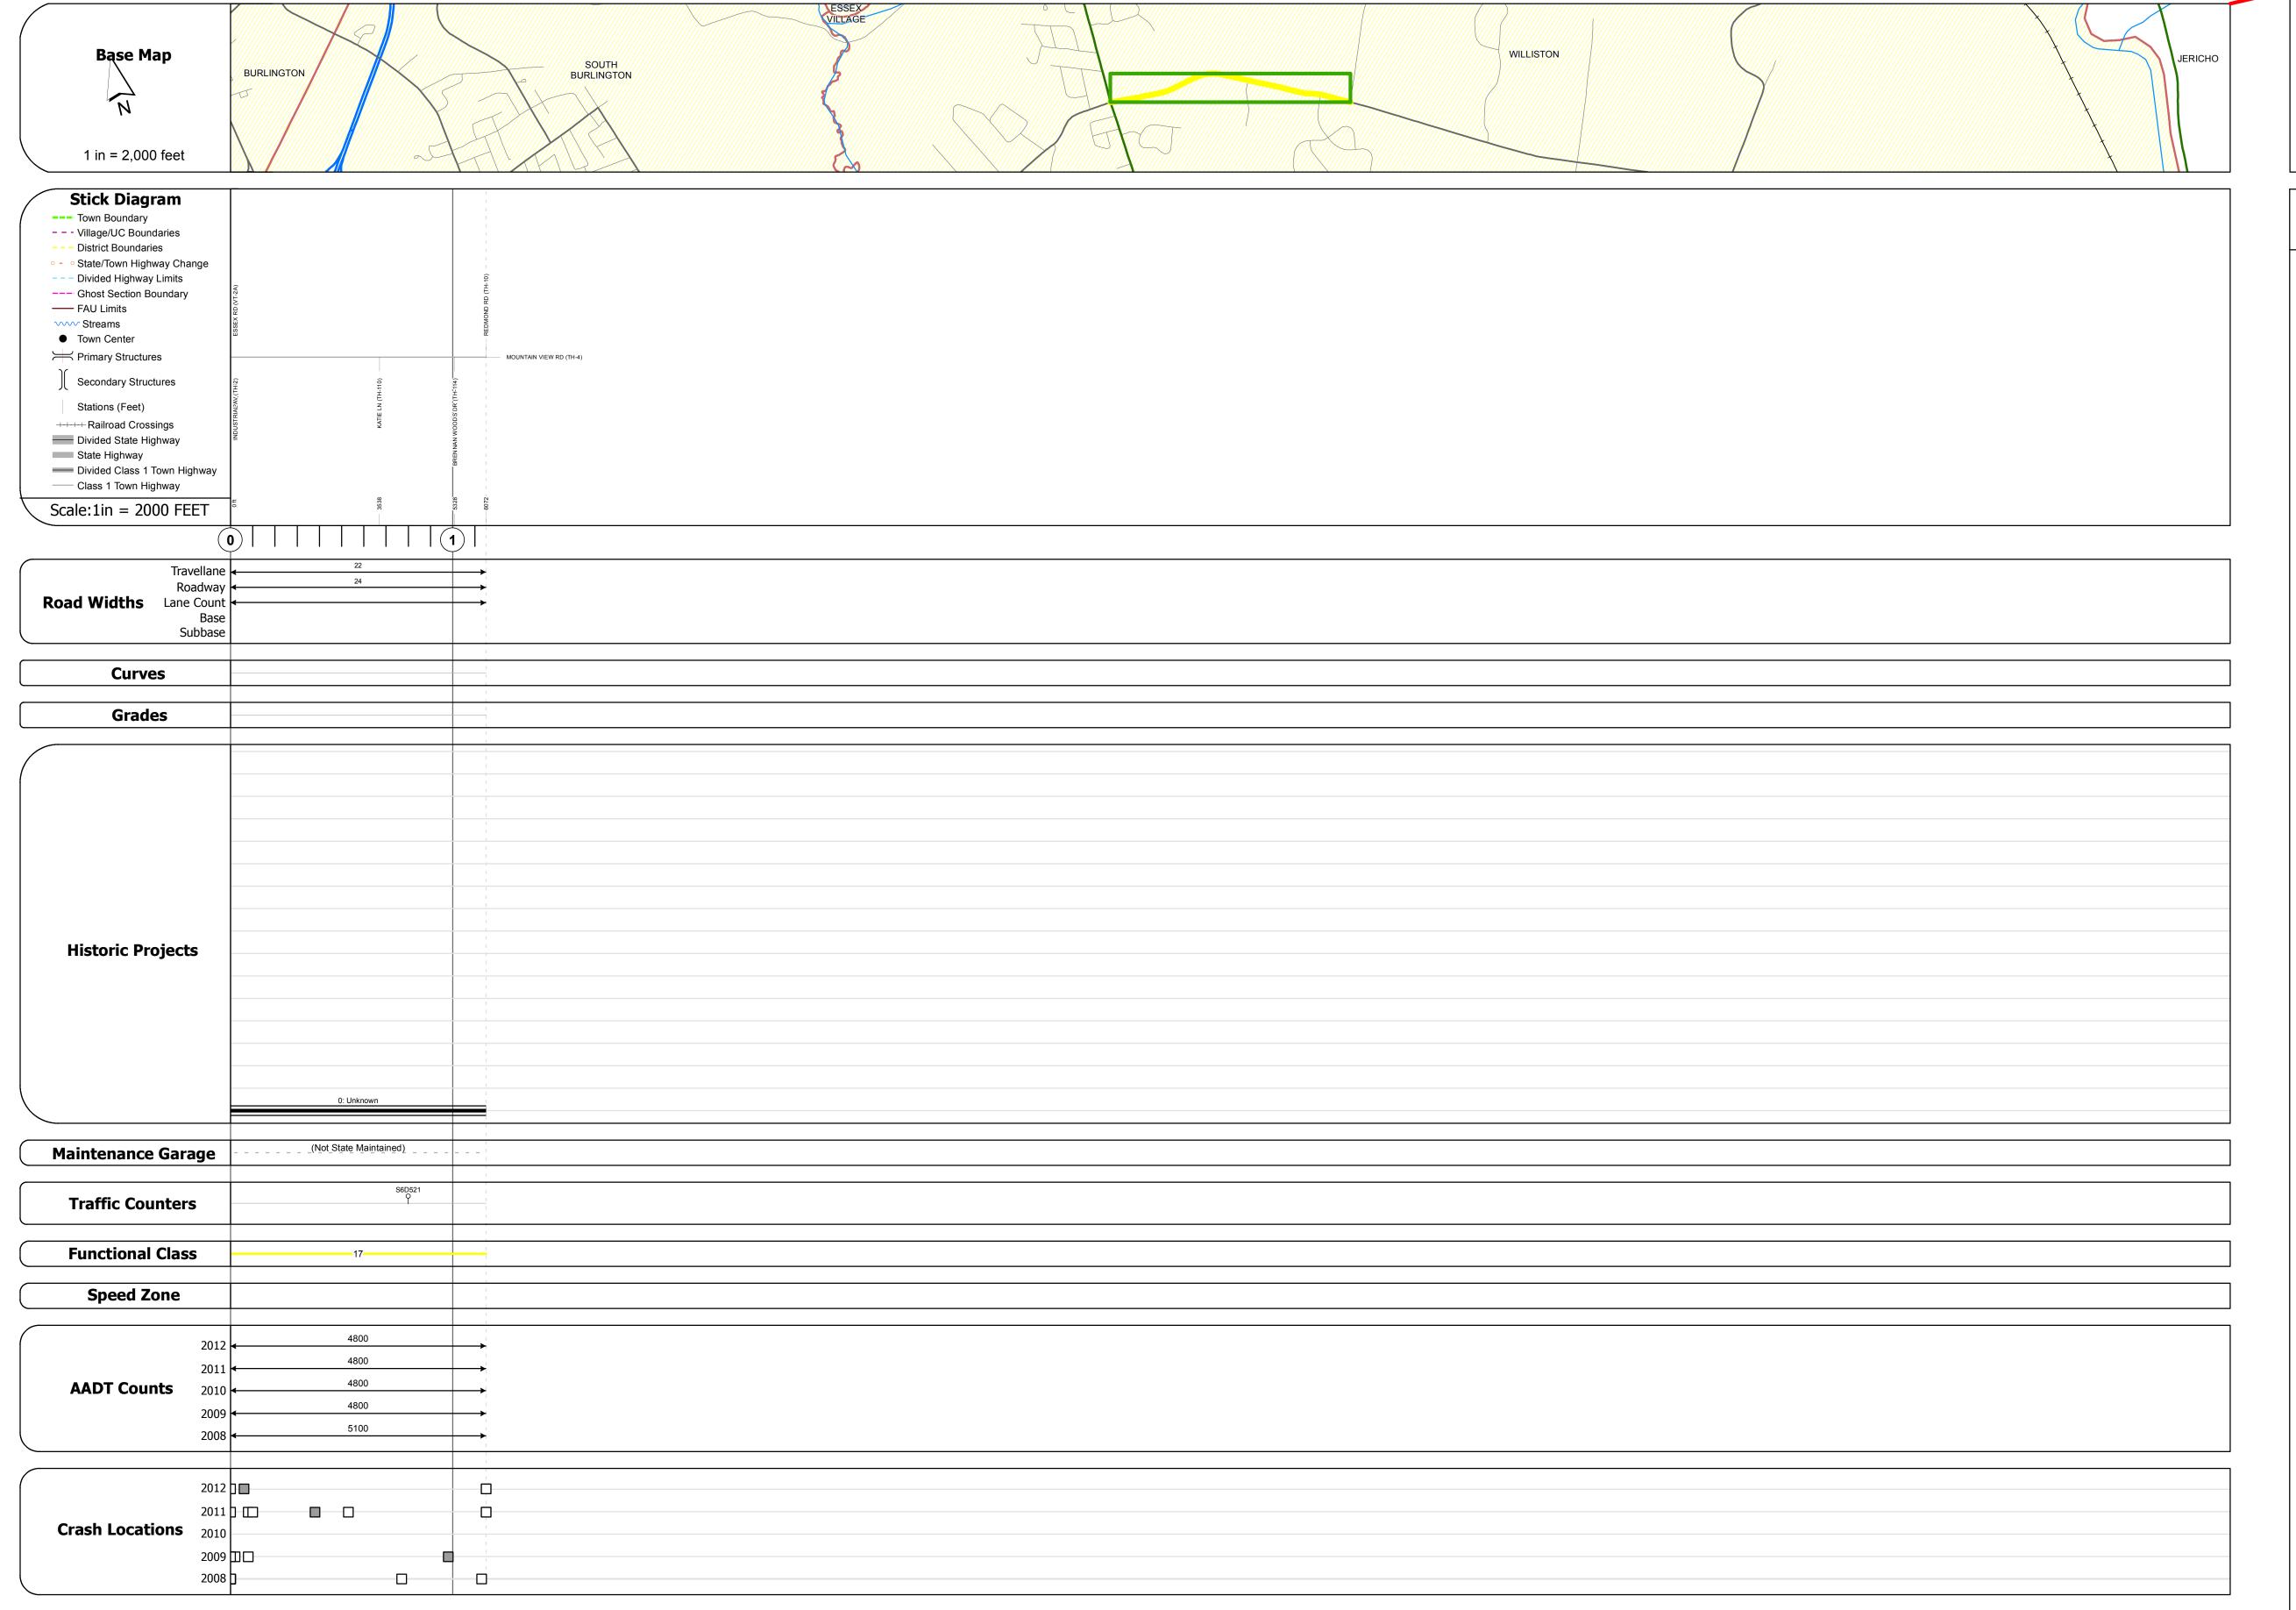

## **Route Log Progress Chart**

Please Note: Errors and Omissions May Exist.
Contact the VTrans Mapping Unit with questions or concerns.

**DRAFT** 

Mileage by Town By Sheet

1.15 of 1.15

1.150 WILLISTON - S55060417

Total Mileage: 1.150 mi

DISTRICT TOWN ROUTE

5 WILLISTON Urb-5506

**DESCRIPTION BLOCK** 

Mileage by Functional Class By Sheet

| 5506 | 17 - Urban - Collector

| DISTRICT | TOWN      | Date: 04/01/14                        | ROUTE Urb-5506 ETE mileage: 0.0 to 1.15 |
|----------|-----------|---------------------------------------|-----------------------------------------|
| 5        | WILLISTON | 1 of 1<br>TWN mileage:<br>0.0 to 1.15 |                                         |

Speed Zones

25 30 35 40 45 50 55 60 65

Resurface Concrete
Unknown Bituminous
Macadam

Bituminous Mix

Skinny Mix

Bituminous Seal

Cold Plane and
Bituminous
Concrete

Plant Mix

Reclaimed Base and Bituminous

Concrete

Road Widths

Crash Locations

■ Fatal □ Property Damage Only

■ Injury □ Unknown Crash Type

curve left