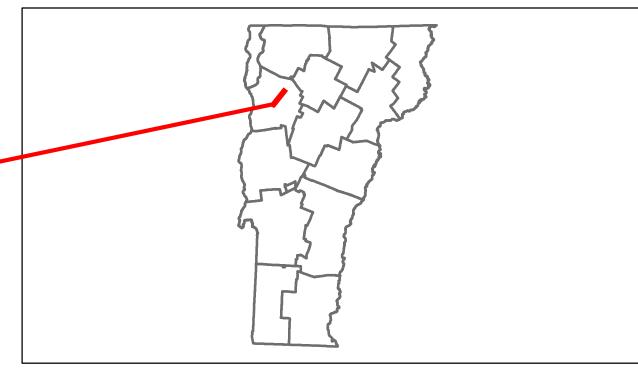

## **Route Log Progress Chart**

Please Note: Errors and Omissions May Exist.
Contact the VTrans Mapping Unit with questions or concerns.

**DRAFT** 

DISTRICT TOWN ROUTE

5 ESSEX Urb-5404

**DESCRIPTION BLOCK** 