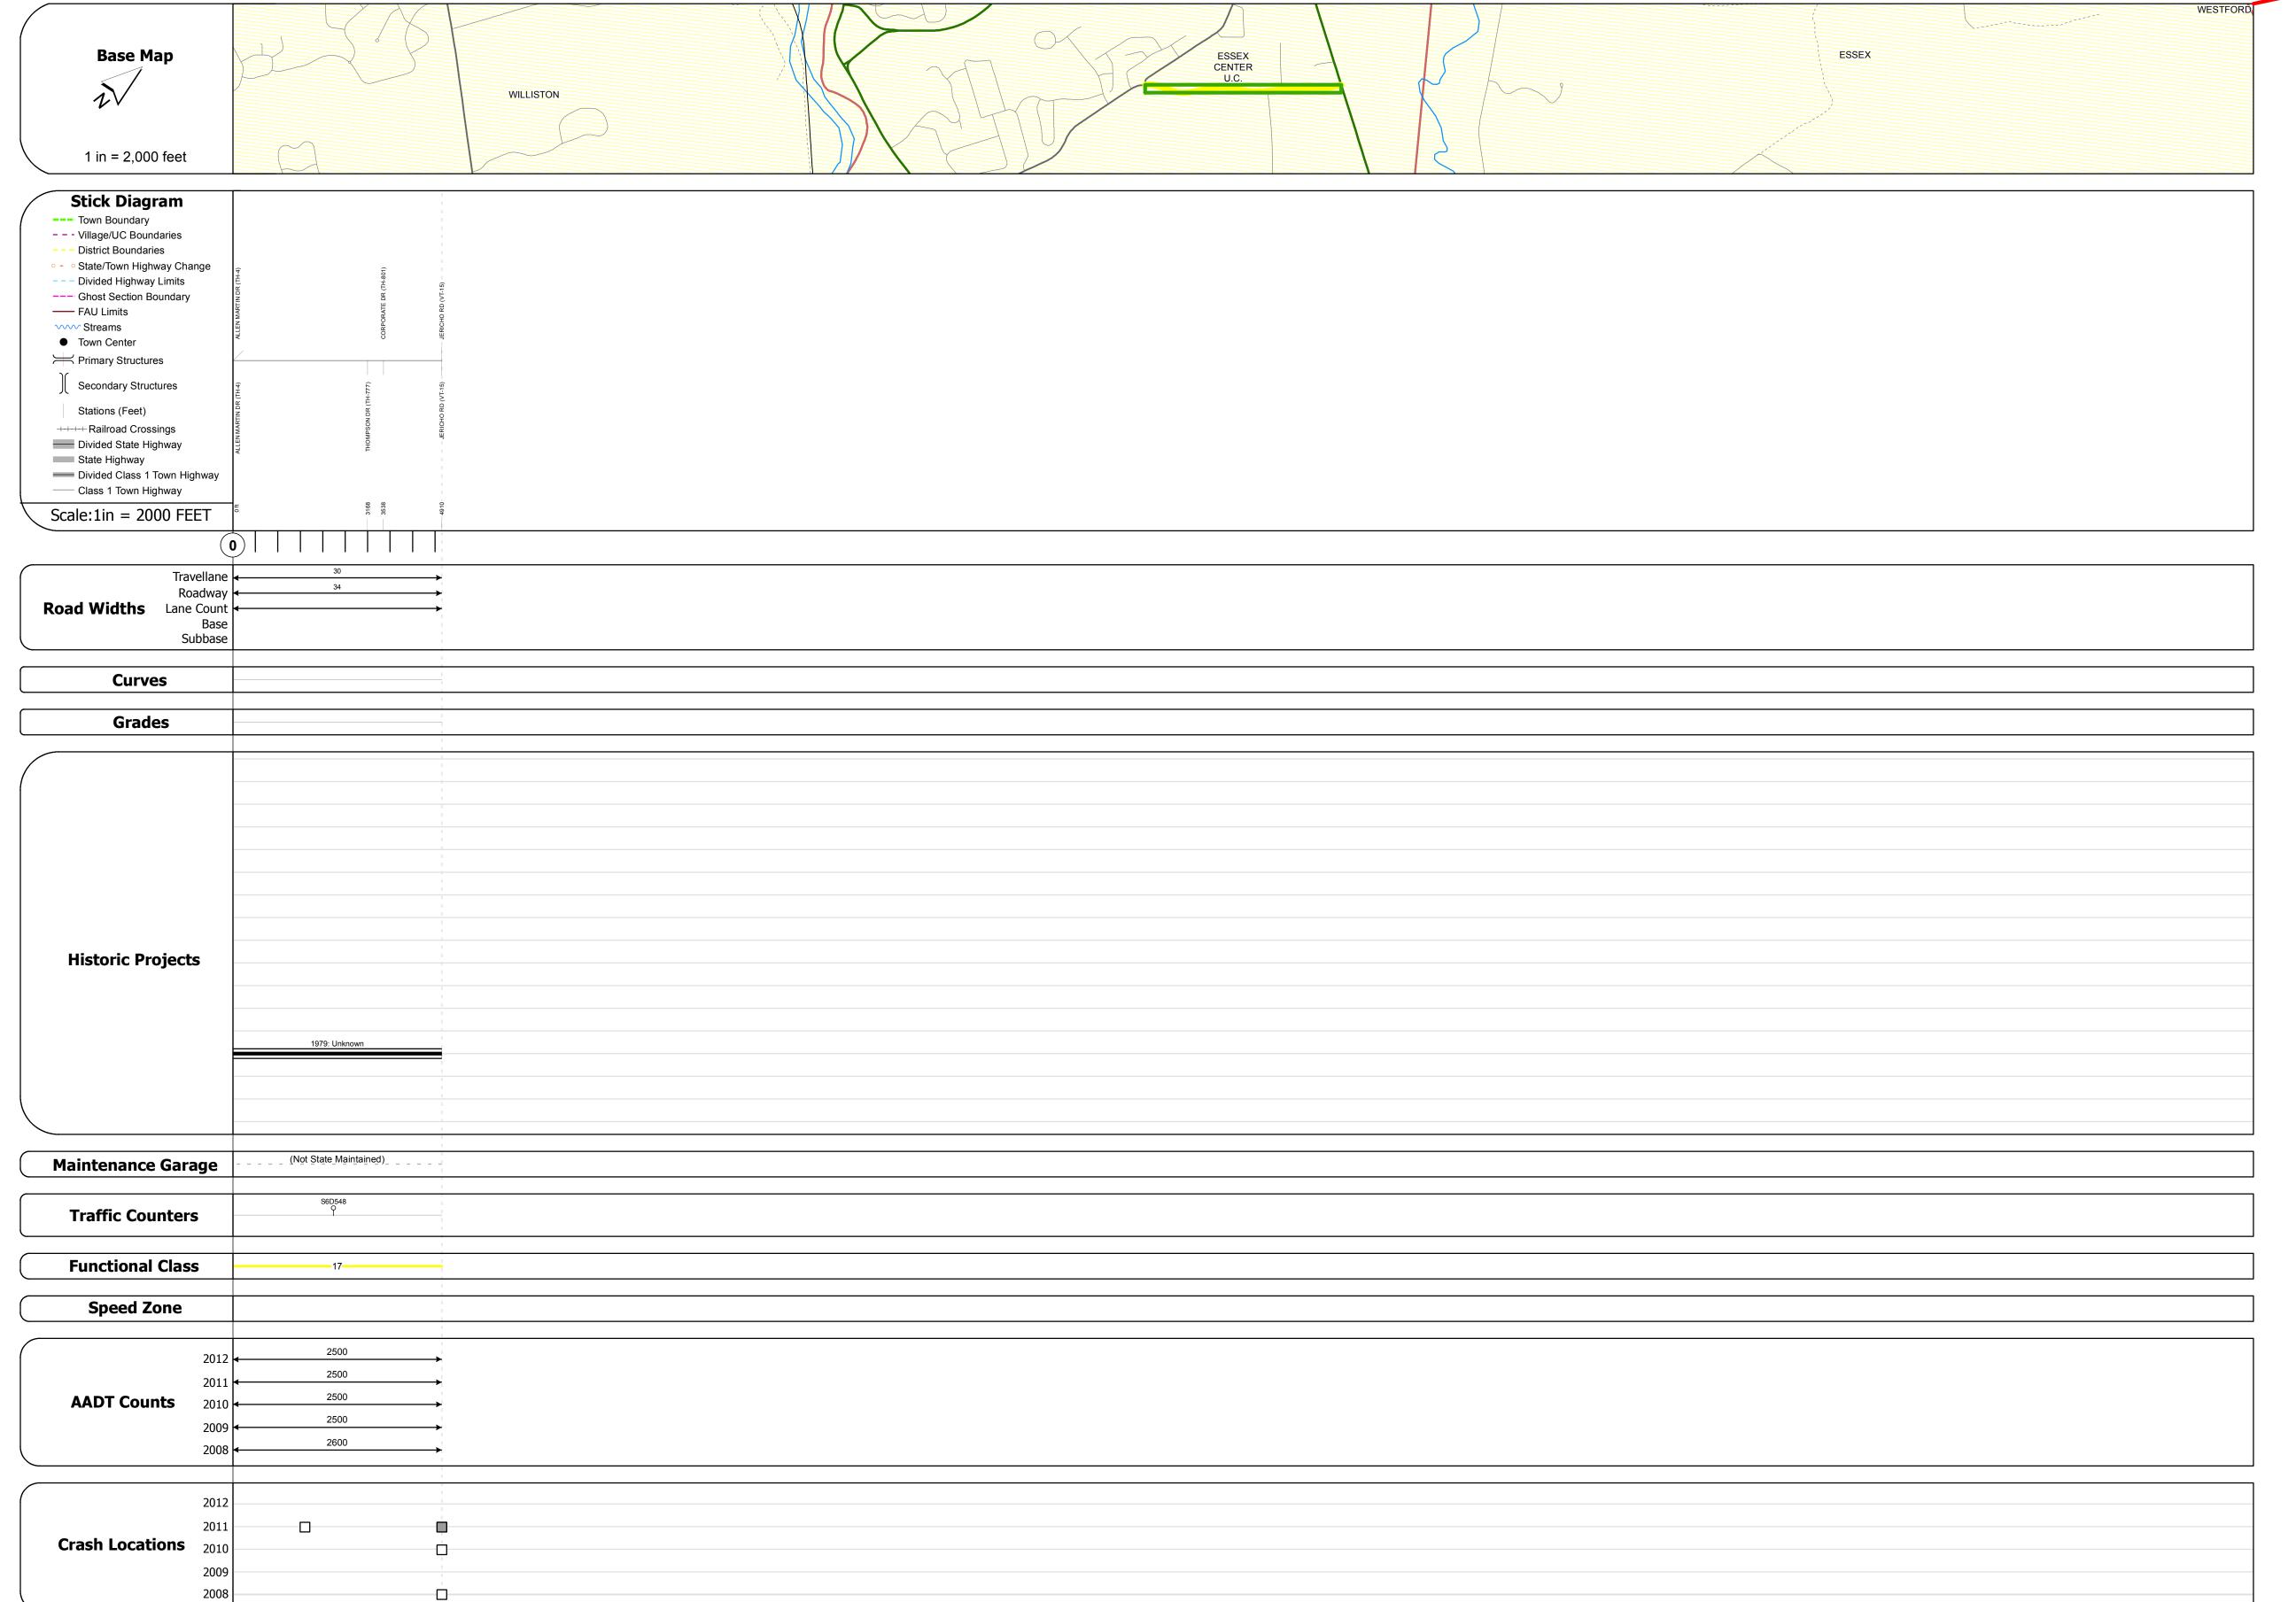

## **Route Log Progress Chart**

Please Note: Errors and Omissions May Exist.
Contact the VTrans Mapping Unit with questions or concerns.

**DRAFT** 

DISTRICT TOWN ROUTE

5 ESSEX Urb-5404

**DESCRIPTION BLOCK** 

| Historic Projects                                                    | Functional Class                                                                                                                                                                                                                                                                                                                                                                                                                                                                                                                                                                                                                                                                                                                                                                                                                                                                                                                                                                                                                                                                                                                                                                                                                                                                                                                                                                                                                                                                                                                                                                                                                                                                                                                                                                                                                                                                                                                                                                                                                                                                                                              | Curves      | Road Widths      | AADT                       | Mileage by Functional Class By Shee | <u> </u>               | Mileage by Town By Sheet |                        |          |       |                |              |
|----------------------------------------------------------------------|-------------------------------------------------------------------------------------------------------------------------------------------------------------------------------------------------------------------------------------------------------------------------------------------------------------------------------------------------------------------------------------------------------------------------------------------------------------------------------------------------------------------------------------------------------------------------------------------------------------------------------------------------------------------------------------------------------------------------------------------------------------------------------------------------------------------------------------------------------------------------------------------------------------------------------------------------------------------------------------------------------------------------------------------------------------------------------------------------------------------------------------------------------------------------------------------------------------------------------------------------------------------------------------------------------------------------------------------------------------------------------------------------------------------------------------------------------------------------------------------------------------------------------------------------------------------------------------------------------------------------------------------------------------------------------------------------------------------------------------------------------------------------------------------------------------------------------------------------------------------------------------------------------------------------------------------------------------------------------------------------------------------------------------------------------------------------------------------------------------------------------|-------------|------------------|----------------------------|-------------------------------------|------------------------|--------------------------|------------------------|----------|-------|----------------|--------------|
| Retreatment Bituminous Gravel                                        | ├──+ 1 <b>───</b> 7 <b>───</b> 12 <b>───</b> 17                                                                                                                                                                                                                                                                                                                                                                                                                                                                                                                                                                                                                                                                                                                                                                                                                                                                                                                                                                                                                                                                                                                                                                                                                                                                                                                                                                                                                                                                                                                                                                                                                                                                                                                                                                                                                                                                                                                                                                                                                                                                               | curve left  | <b>←</b> (ft)    | (count)                    | 5404 17 - Urban - Collector         | 0.930                  | ESSEX - S54040406        | 0.93 of 0.93           | DISTRICT | TOWN  | Date: 04/01/14 | ROUTE        |
| Resurface Concrete Surface Treated Gravel                            | 2 8 14 19                                                                                                                                                                                                                                                                                                                                                                                                                                                                                                                                                                                                                                                                                                                                                                                                                                                                                                                                                                                                                                                                                                                                                                                                                                                                                                                                                                                                                                                                                                                                                                                                                                                                                                                                                                                                                                                                                                                                                                                                                                                                                                                     | curve right |                  |                            |                                     |                        |                          |                        | DISTRICT |       |                |              |
| Unknown  Macadam  Plant Mix  Cold Plane and                          | 6 —— 11 —— 16                                                                                                                                                                                                                                                                                                                                                                                                                                                                                                                                                                                                                                                                                                                                                                                                                                                                                                                                                                                                                                                                                                                                                                                                                                                                                                                                                                                                                                                                                                                                                                                                                                                                                                                                                                                                                                                                                                                                                                                                                                                                                                                 | Grades      | Traffic Counters | Crash Locations            |                                     |                        |                          |                        |          |       | 4 64           | Urb-5404     |
| Skinny Mix  Cold Plane and Bituminous  Reclaimed Base and Bituminous | Speed Zones                                                                                                                                                                                                                                                                                                                                                                                                                                                                                                                                                                                                                                                                                                                                                                                                                                                                                                                                                                                                                                                                                                                                                                                                                                                                                                                                                                                                                                                                                                                                                                                                                                                                                                                                                                                                                                                                                                                                                                                                                                                                                                                   | grade up    | (counter ID)     | Fatal Property Damage Only |                                     |                        |                          |                        | _        | ECCEV | 1 of 1         | ETE mileage: |
| Bituminous Seal Concrete Concrete                                    | SPEED | grade down  | Ŷ                | Injury Unknown Crash Type  |                                     |                        |                          |                        | 5        | ESSEX | TWN mileage:   | 0.0 to 0.93  |
| Concrete                                                             | 25 30 35 40 45 50 55 60 65                                                                                                                                                                                                                                                                                                                                                                                                                                                                                                                                                                                                                                                                                                                                                                                                                                                                                                                                                                                                                                                                                                                                                                                                                                                                                                                                                                                                                                                                                                                                                                                                                                                                                                                                                                                                                                                                                                                                                                                                                                                                                                    |             |                  |                            | To                                  | stal Mileage: 0 930 mi |                          | Total Mileage: 0 93 mi |          |       | 0.0 to 0.93    | <i>.</i>     |