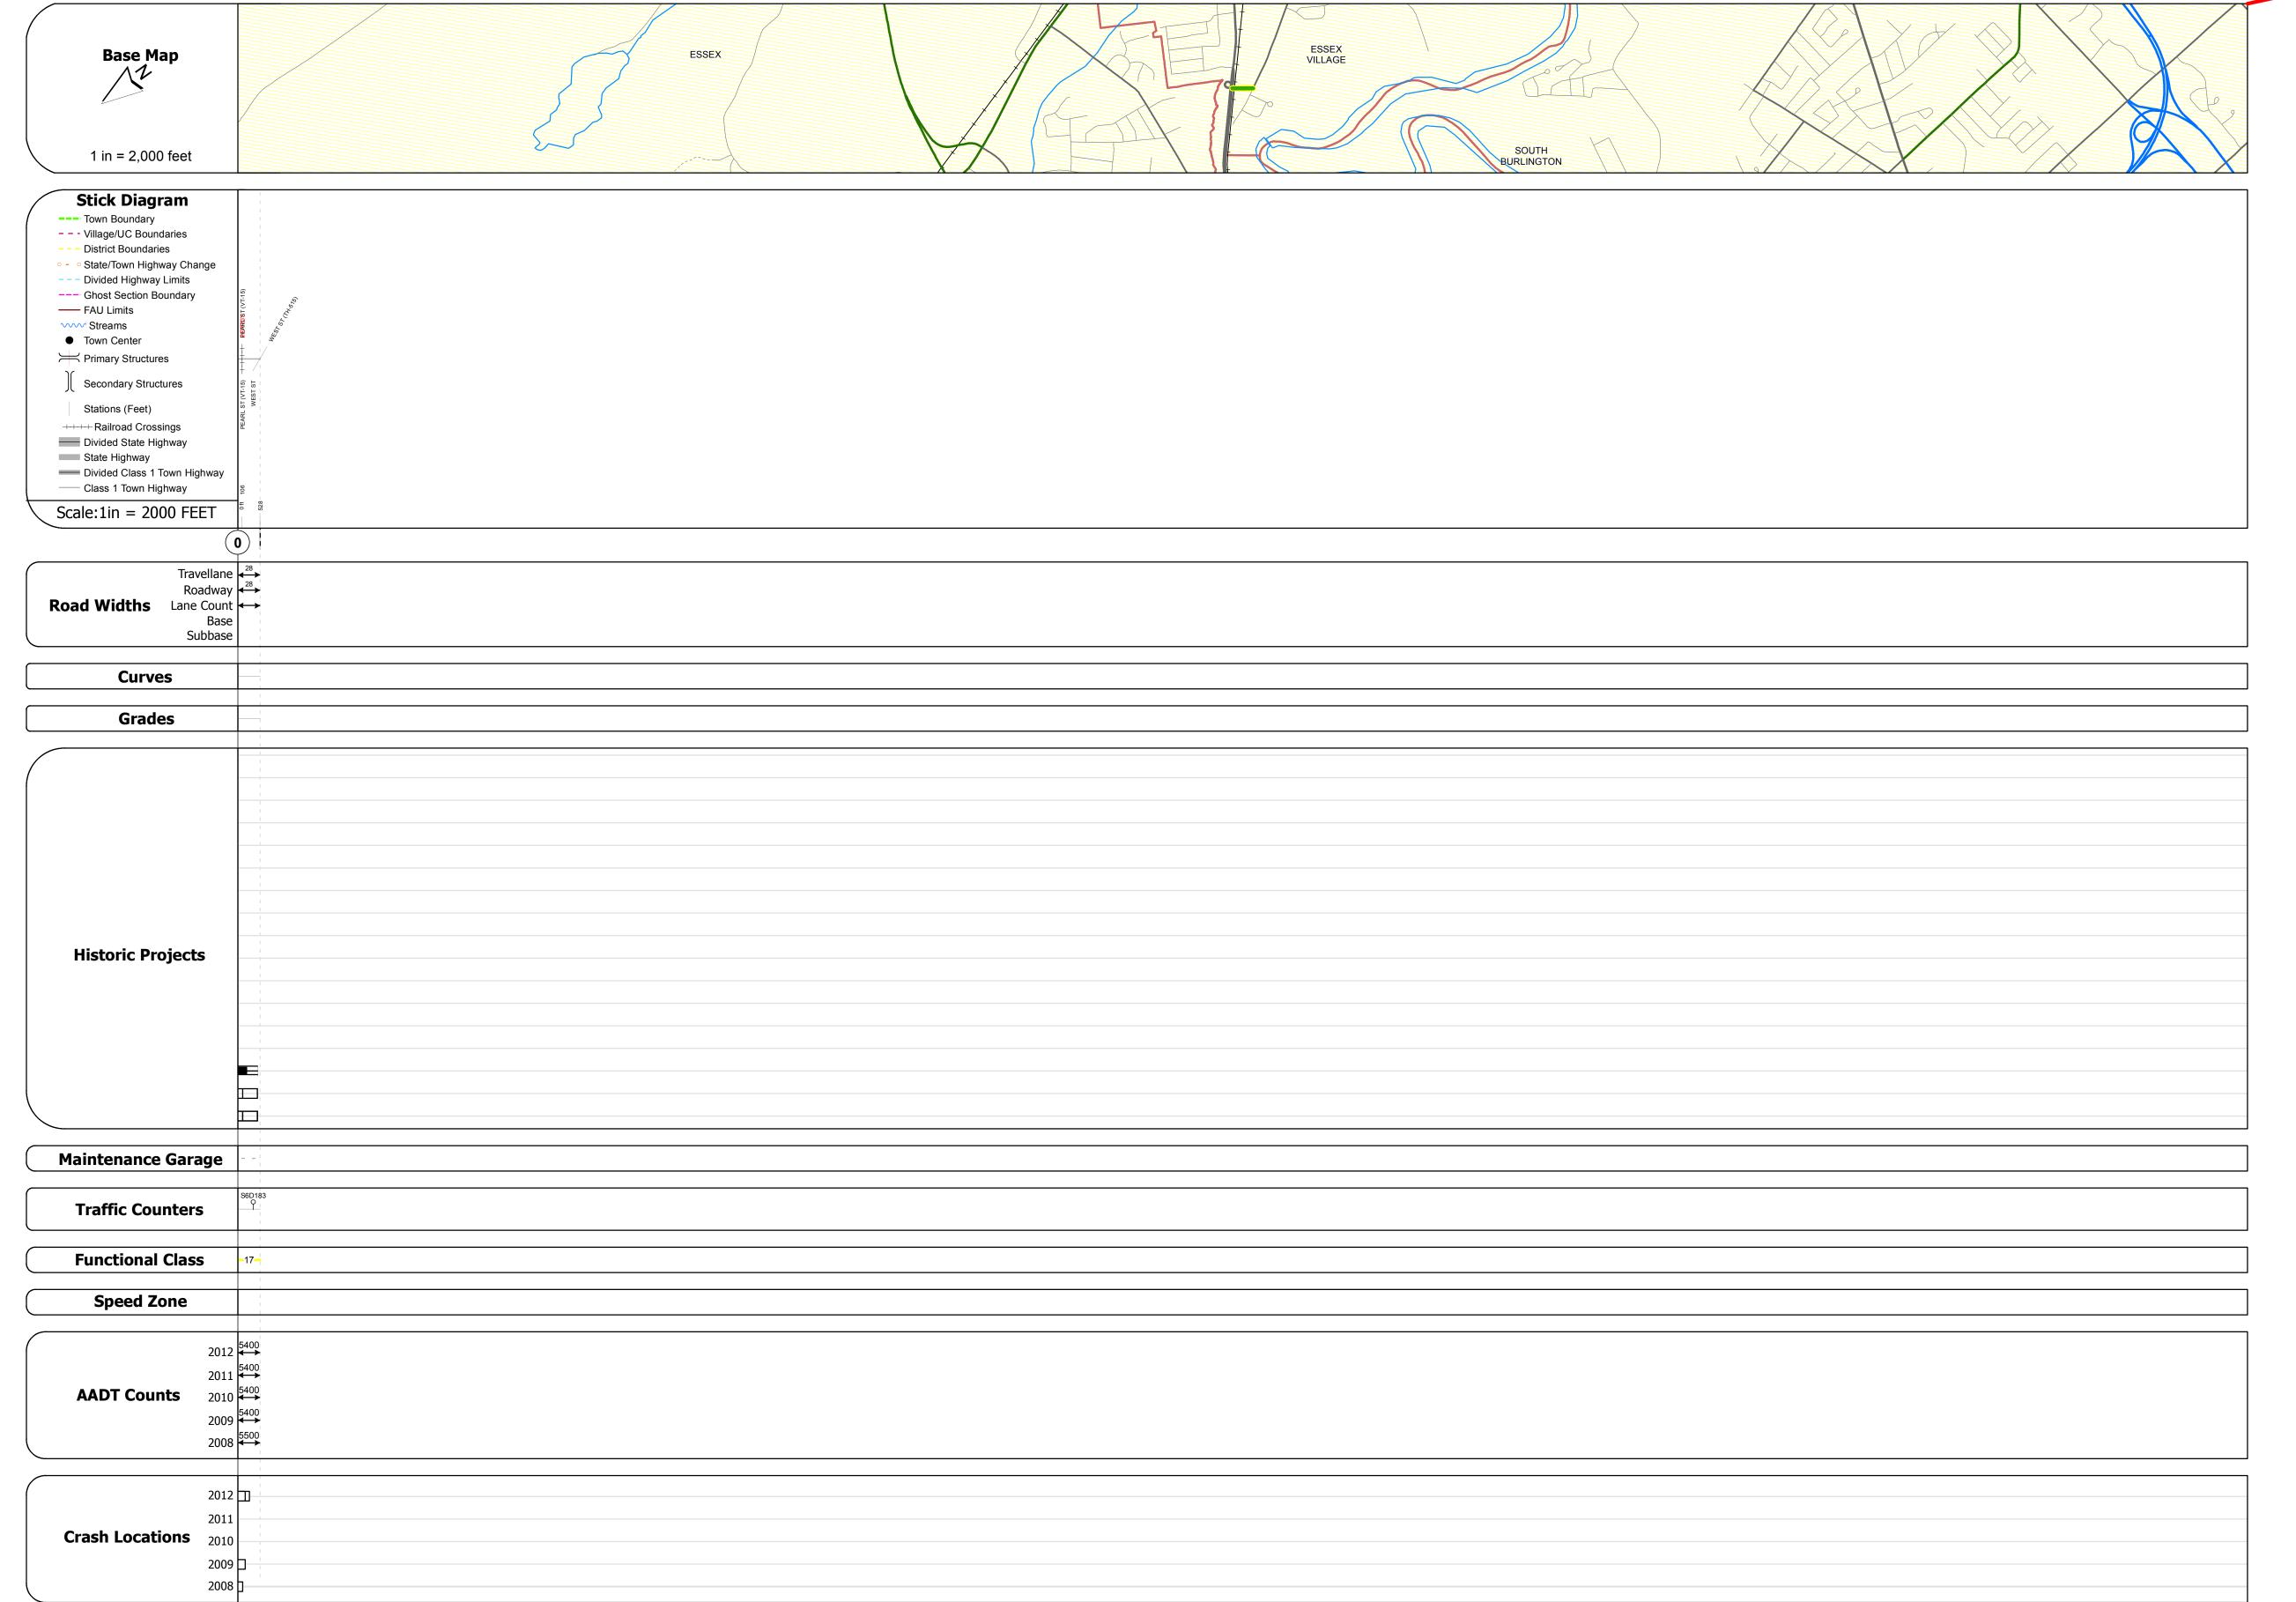

## **Route Log Progress Chart**

Please Note: Errors and Omissions May Exist.
Contact the VTrans Mapping Unit with questions or concerns.

DISTRICT TOWN ROUTE

5 ESSEX Urb-5306

**DESCRIPTION BLOCK** 

| Historic Projects                                  | Functional Class                                                                                                                                                                                                                                                                                                                                                                                                                                                                                                                                                                                                                                                                                                                                                                                                                                                                                                                                                                                                                                                                                                                                                                                                                                                                                                                                                                                                                                                                                                                                                                                                                                                                                                                                                                                                                                                                                                                                                                                                                                                                                                              | Curves      | Road Widths      | AADT                       | Mileage by Functional Class By Shee | t                      | Mileage by Town By Sheet |                       |          |       |                |           |
|----------------------------------------------------|-------------------------------------------------------------------------------------------------------------------------------------------------------------------------------------------------------------------------------------------------------------------------------------------------------------------------------------------------------------------------------------------------------------------------------------------------------------------------------------------------------------------------------------------------------------------------------------------------------------------------------------------------------------------------------------------------------------------------------------------------------------------------------------------------------------------------------------------------------------------------------------------------------------------------------------------------------------------------------------------------------------------------------------------------------------------------------------------------------------------------------------------------------------------------------------------------------------------------------------------------------------------------------------------------------------------------------------------------------------------------------------------------------------------------------------------------------------------------------------------------------------------------------------------------------------------------------------------------------------------------------------------------------------------------------------------------------------------------------------------------------------------------------------------------------------------------------------------------------------------------------------------------------------------------------------------------------------------------------------------------------------------------------------------------------------------------------------------------------------------------------|-------------|------------------|----------------------------|-------------------------------------|------------------------|--------------------------|-----------------------|----------|-------|----------------|-----------|
| etreatment Bituminous Gravel                       | ├──+ 1 <b>──</b> ─ 7 <b>──</b> ─ 12 <b>──</b> ─ 17                                                                                                                                                                                                                                                                                                                                                                                                                                                                                                                                                                                                                                                                                                                                                                                                                                                                                                                                                                                                                                                                                                                                                                                                                                                                                                                                                                                                                                                                                                                                                                                                                                                                                                                                                                                                                                                                                                                                                                                                                                                                            | curve left  | <b>←</b> (ft)    | (count)                    | 5306 17 - Urban - Collector         | 0.100                  | ESSEX - S53060406        | 0.1 of 0.1            | DISTRICT | TOWN  | Date: 04/01/14 | ROUTE     |
| esurface Concrete Surface Treated Gravel           | 2 8 — 14 — 19                                                                                                                                                                                                                                                                                                                                                                                                                                                                                                                                                                                                                                                                                                                                                                                                                                                                                                                                                                                                                                                                                                                                                                                                                                                                                                                                                                                                                                                                                                                                                                                                                                                                                                                                                                                                                                                                                                                                                                                                                                                                                                                 | curve right |                  |                            |                                     |                        |                          |                       | DISTRICT |       |                |           |
| Bituminous Mix  Cold Plans and                     | 6 —— 11 —— 16                                                                                                                                                                                                                                                                                                                                                                                                                                                                                                                                                                                                                                                                                                                                                                                                                                                                                                                                                                                                                                                                                                                                                                                                                                                                                                                                                                                                                                                                                                                                                                                                                                                                                                                                                                                                                                                                                                                                                                                                                                                                                                                 | Grades      | Traffic Counters | Crash Locations            |                                     |                        |                          |                       |          |       | 1 of 1         | Urb-530   |
| dinny Mix Bituminous Reclaimed Base and Bituminous | Speed Zones                                                                                                                                                                                                                                                                                                                                                                                                                                                                                                                                                                                                                                                                                                                                                                                                                                                                                                                                                                                                                                                                                                                                                                                                                                                                                                                                                                                                                                                                                                                                                                                                                                                                                                                                                                                                                                                                                                                                                                                                                                                                                                                   | grade up    | (counter ID)     | Fatal Property Damage Only |                                     |                        |                          |                       | F        | ESSEX |                | ETE milea |
| ituminous Seal Concrete Concrete                   | SPEED | grade down  | Y                | Injury Unknown Crash Type  |                                     |                        |                          |                       | <b>)</b> | LSSLA | TWN mileage:   | 0.0 to 0. |
| Concrete                                           | 25 30 35 40 45 50 55 60 65                                                                                                                                                                                                                                                                                                                                                                                                                                                                                                                                                                                                                                                                                                                                                                                                                                                                                                                                                                                                                                                                                                                                                                                                                                                                                                                                                                                                                                                                                                                                                                                                                                                                                                                                                                                                                                                                                                                                                                                                                                                                                                    |             |                  |                            | 1                                   | otal Mileage: 0.100 mi |                          | Total Mileage: 0.1 mi |          |       | 0.0 to 0.1     |           |