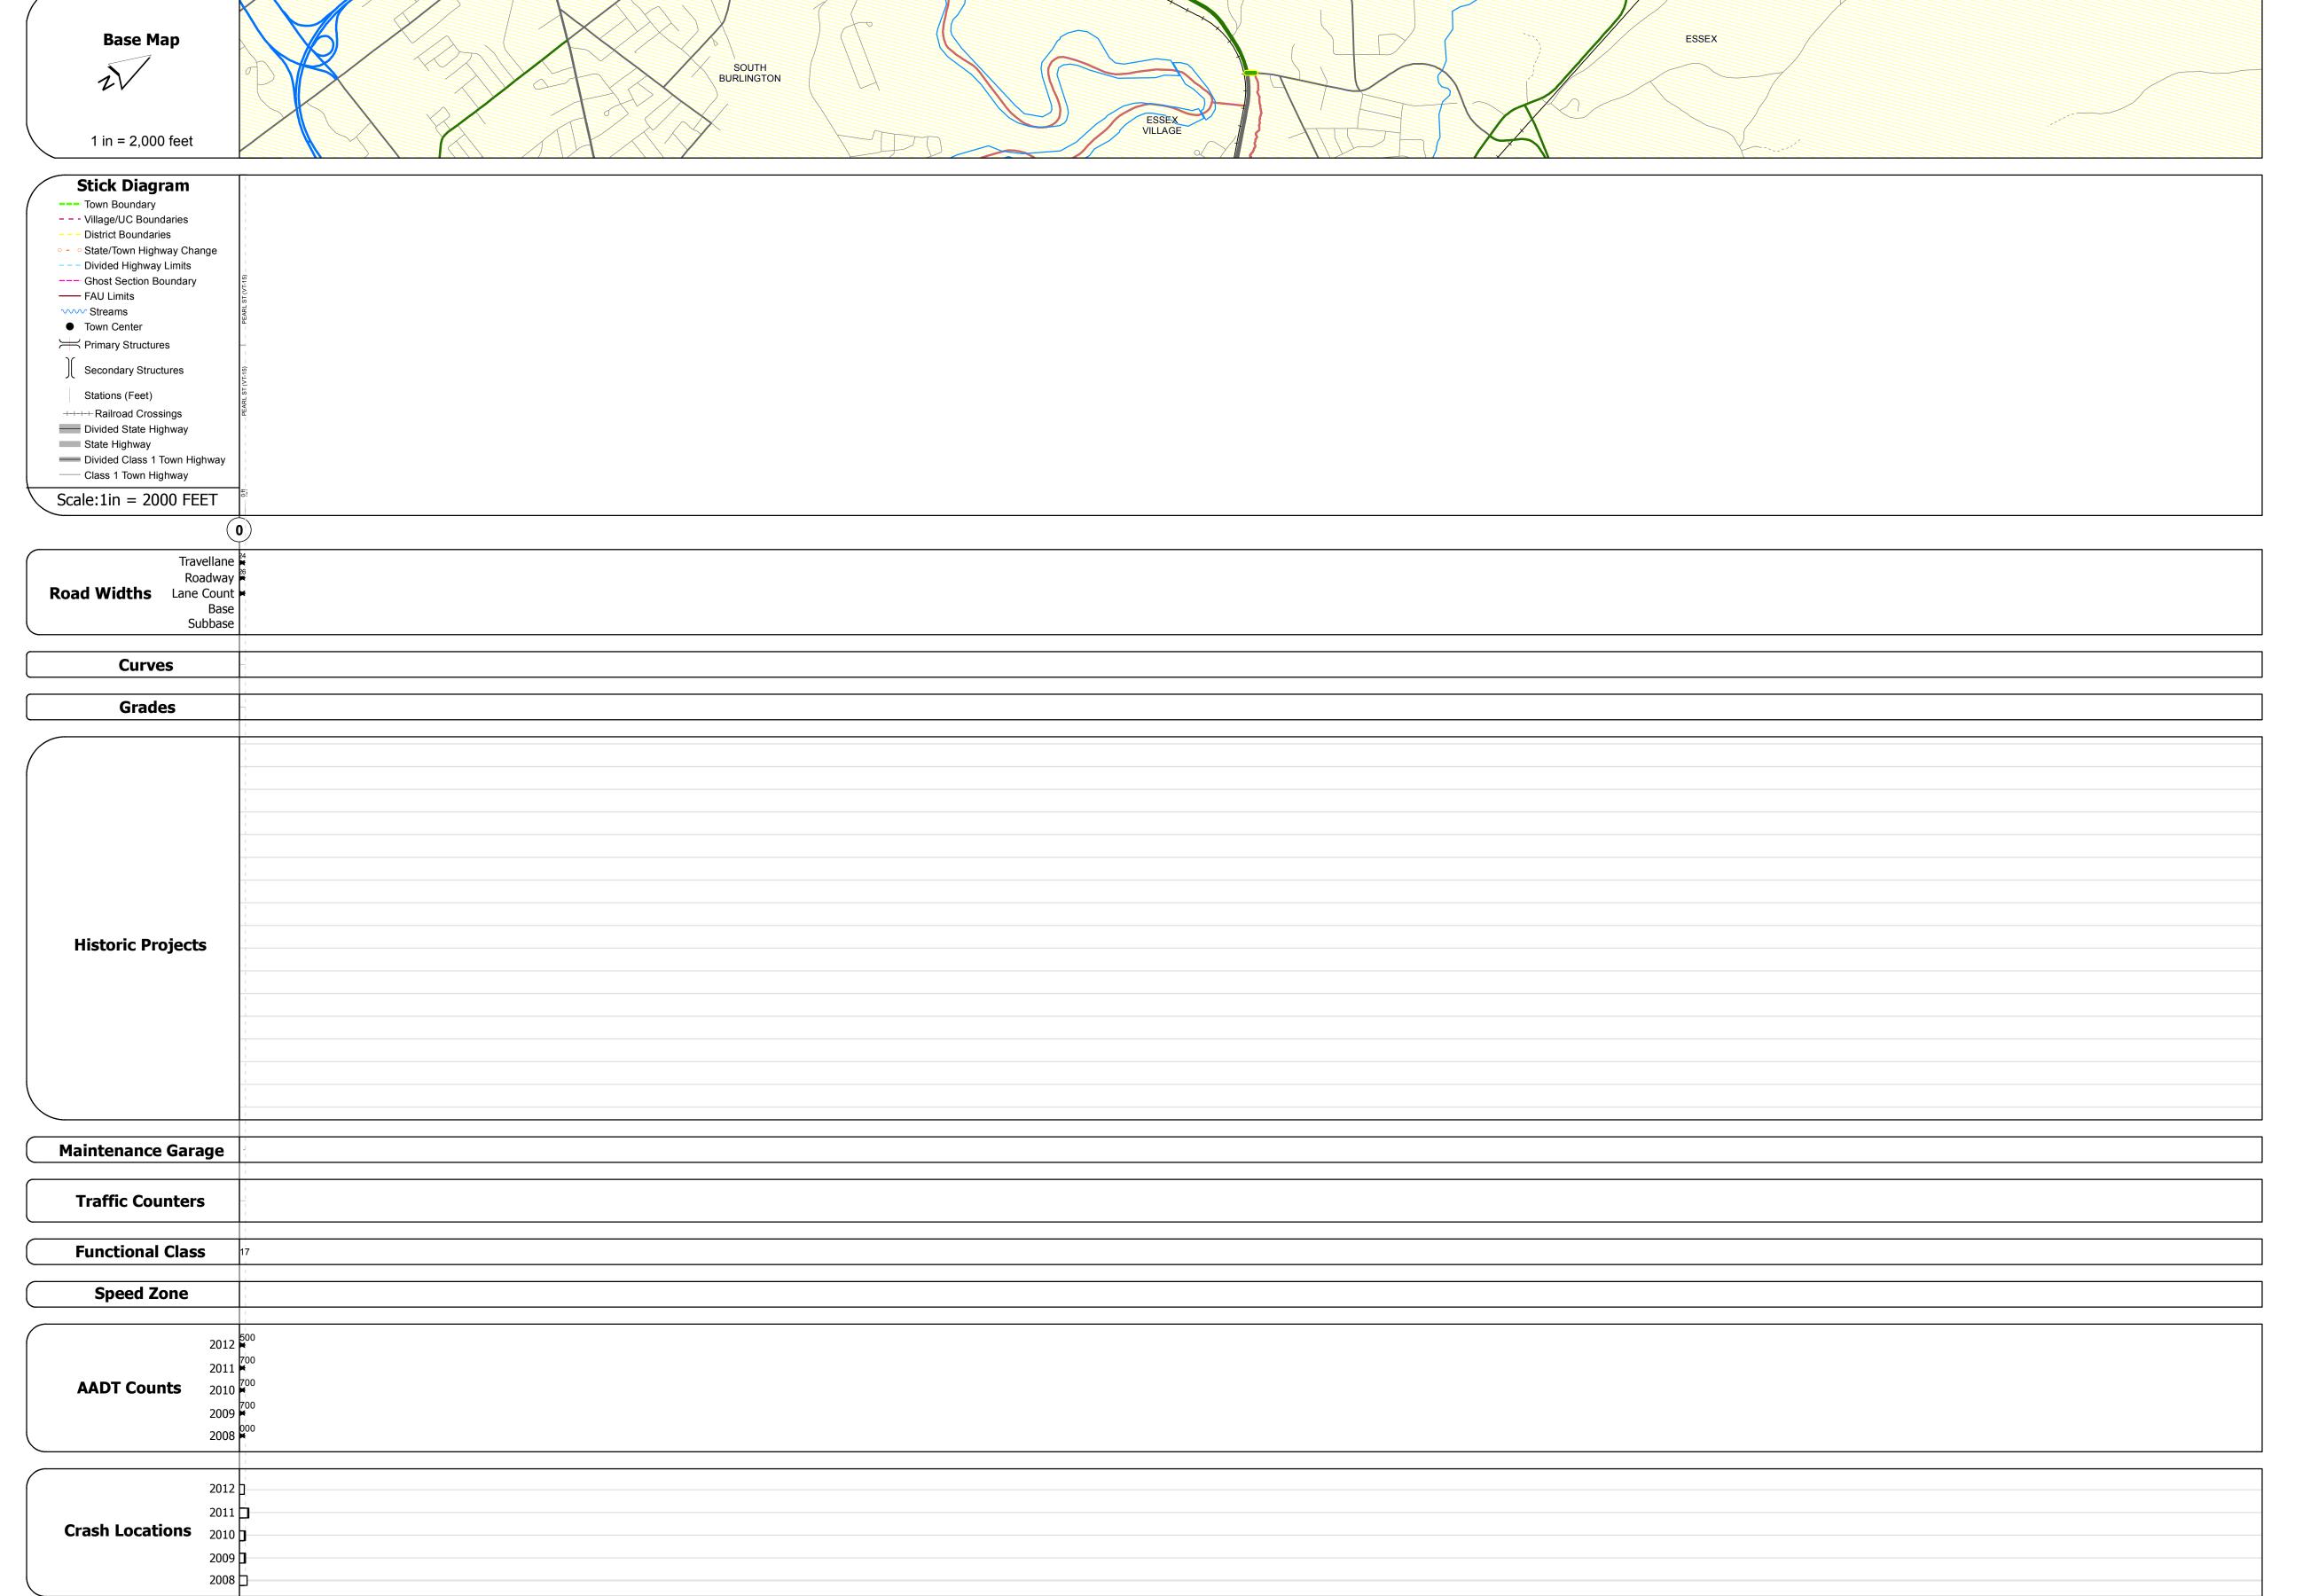

## **Route Log Progress Chart**

Please Note: Errors and Omissions May Exist.
Contact the VTrans Mapping Unit with questions or concerns.

**DRAFT** 

DISTRICT TOWN ROUTE

5 ESSEX Urb-5303

**DESCRIPTION BLOCK** 

| Historic Projects                                                                                                                  | Functional Class                                                                                           | Curves                     | Road Widths                   | AADT                                                                          | Mileage by Functional Class By Sheet | Mileage by Town By Sh   | Mileage by Town By Sheet |          |       |                                  |                              |
|------------------------------------------------------------------------------------------------------------------------------------|------------------------------------------------------------------------------------------------------------|----------------------------|-------------------------------|-------------------------------------------------------------------------------|--------------------------------------|-------------------------|--------------------------|----------|-------|----------------------------------|------------------------------|
| Retreatment Bituminous Concrete Surface Treated Gravel Unknown Macadam                                                             | 7 — 12 — 17<br>— 2 — 8 — 14 — 19                                                                           | curve left                 | <b>←</b> (ft)                 |                                                                               | 5303 17 - Urban - Collector          | 0.026 ESSEX - S53030406 | 0.026 of 0.026           | DISTRICT | TOWN  | Date: 04/01/14                   | ROUTE                        |
| Bituminous Mix  Skinny Mix  Skinny Mix  Bituminous Seal  Macadam  Cold Plane and Bituminous Concrete  Concrete  Concrete  Concrete | Speed Zones  Speed Zones  Speed Speed Speed Speed Speed Limit Limit Limit Limit 25 30 35 40 45 50 55 60 65 | Grades grade up grade down | Traffic Counters (counter ID) | Crash Locations  ■ Fatal □ Property Damage Only □ Injury □ Unknown Crash Type | Total Mile                           | age: 0.026 mi           | Total Mileage: 0.026 mi  | 5        | ESSEX | 1 of 1 TWN mileage: 0.0 to 0.026 | Urb-530 ETE milea 0.0 to 0.0 |