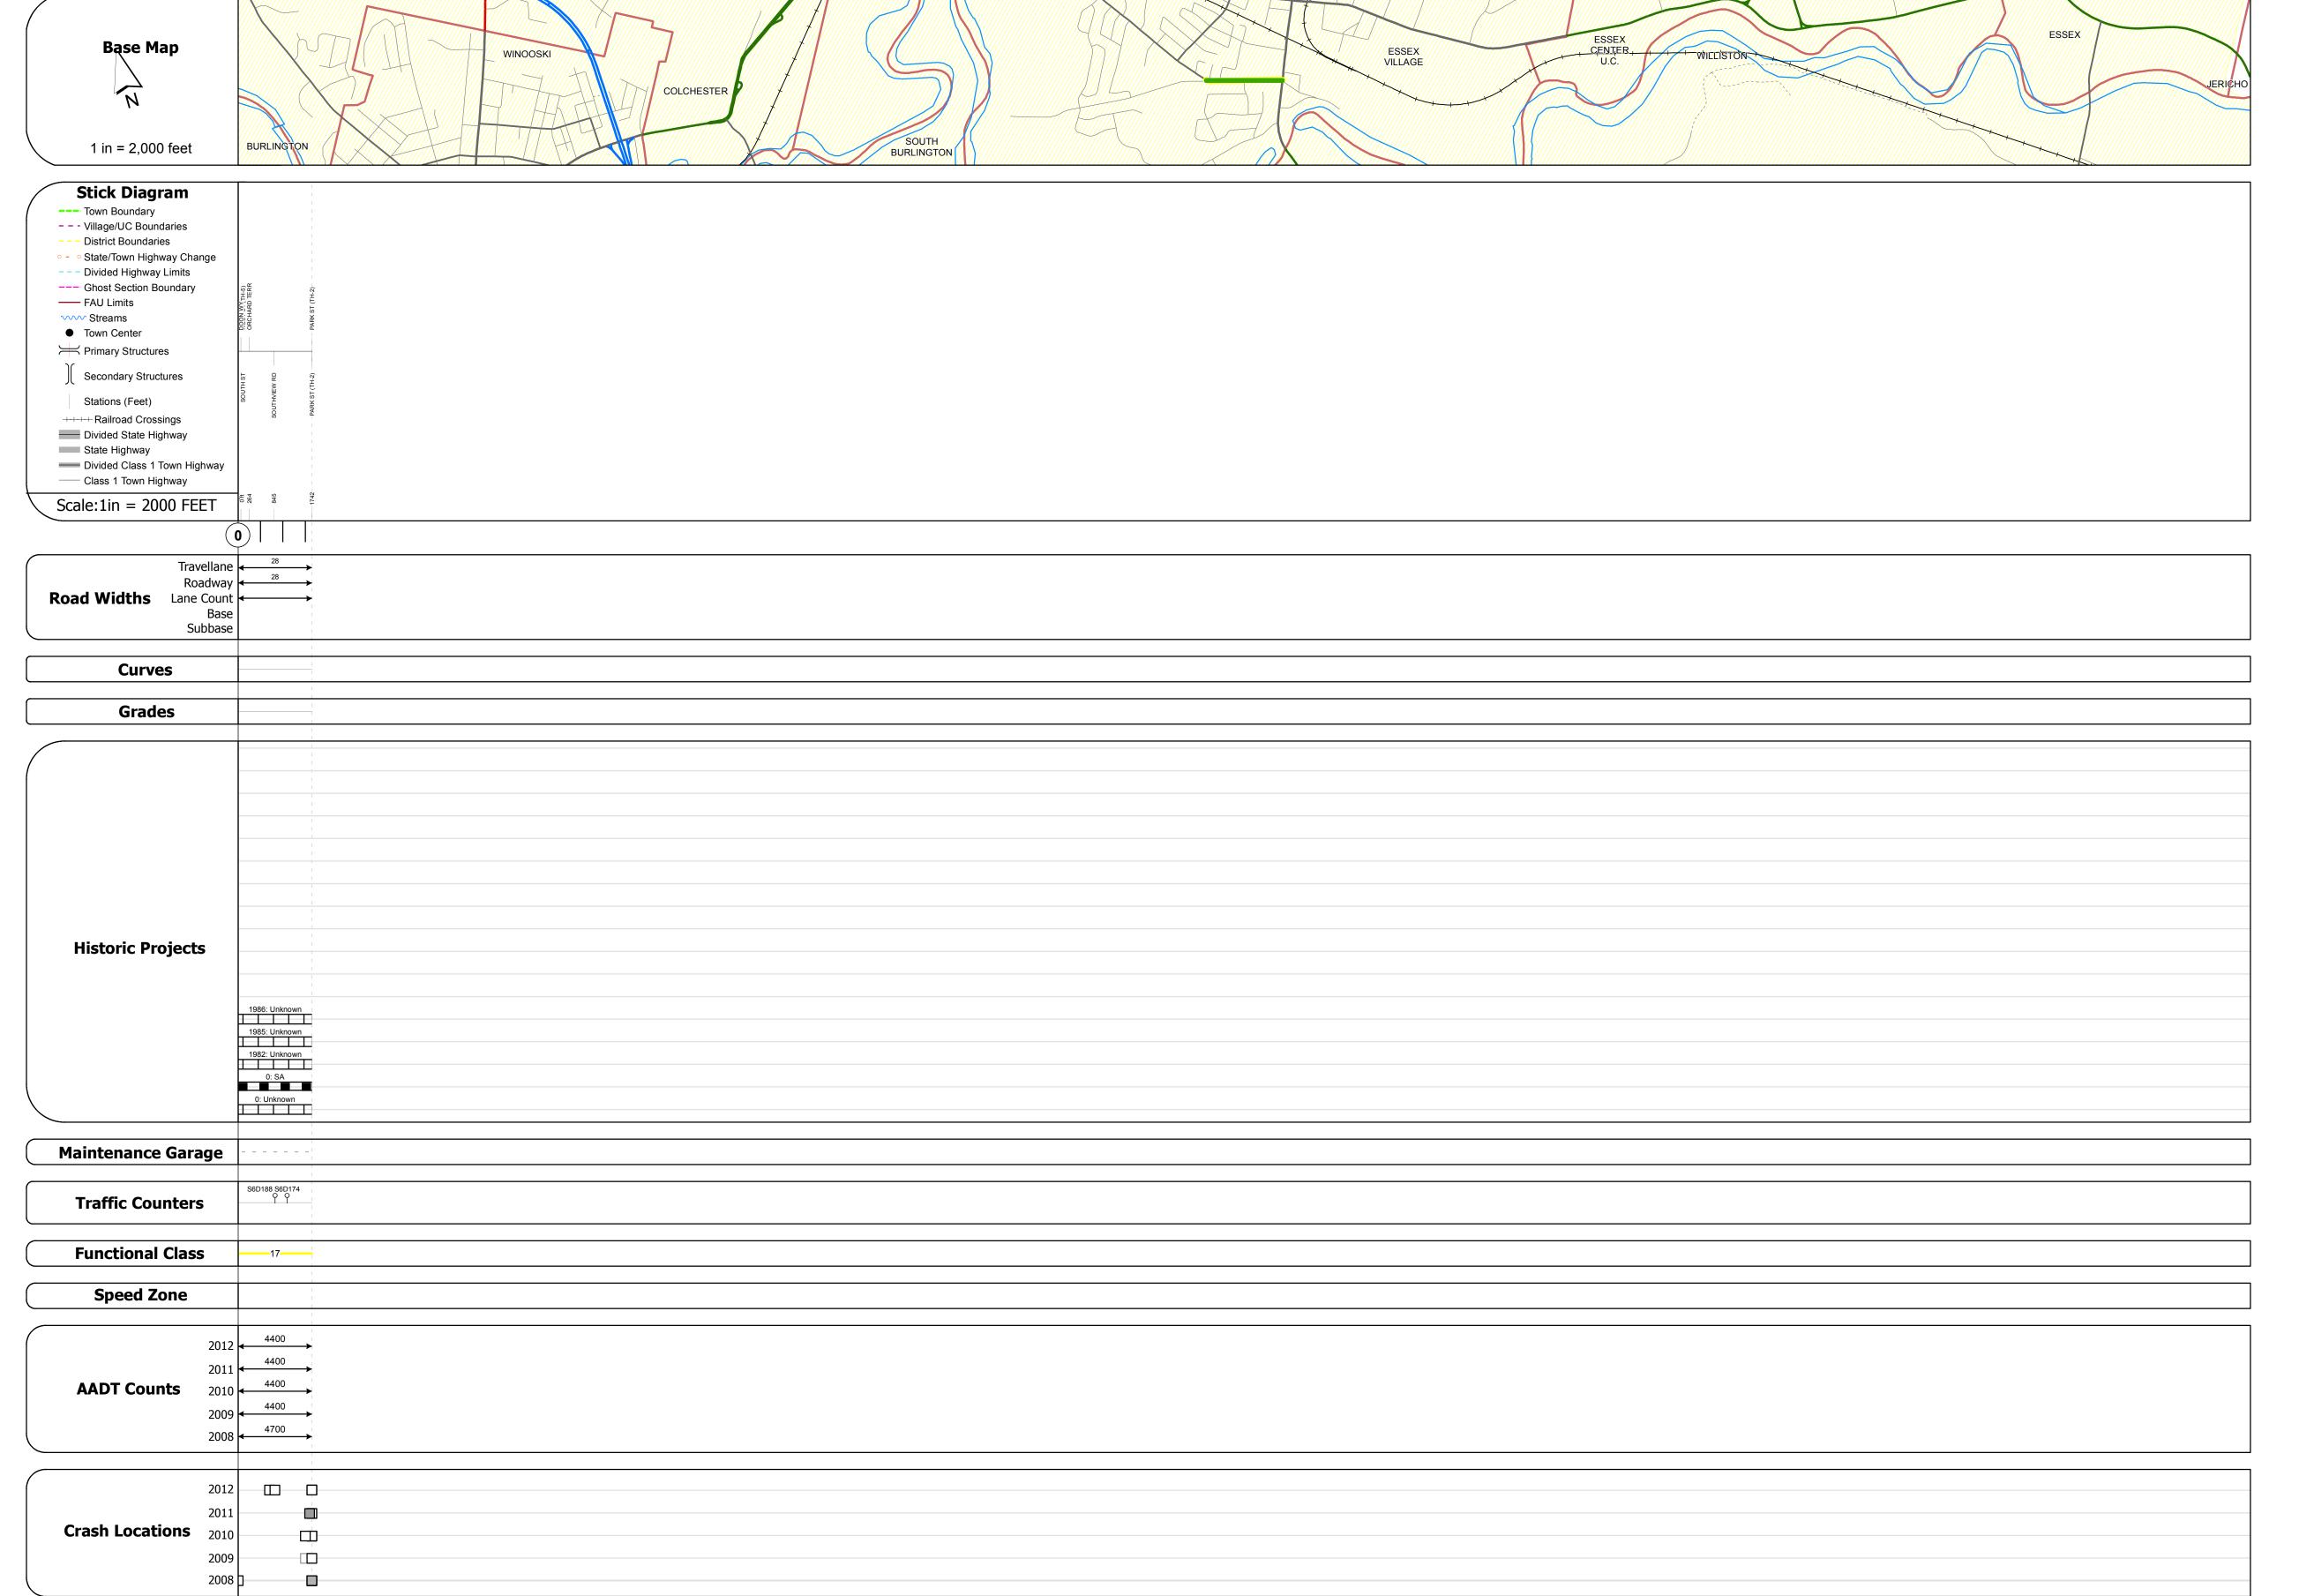

## **Route Log Progress Chart**

Please Note: Errors and Omissions May Exist.
Contact the VTrans Mapping Unit with questions or concerns.

DISTRICT TOWN ROUTE

5 ESSEX Urb-5302

**DESCRIPTION BLOCK** 

| Historic Projects                                                                         | Functional Class                                                                                                                                                                                                                                                                                                                                                                                                                                                                                                                                                                                                                                                                                                                                                                                                                                                                                                                                                                                                                                                                                                                                                                                                                                                                                                                                                                                                                                                                                                                                                                                                                                                                                                                                                                                                                                                                                                                                                                                                                                                                                                              | Curves            | Road Widths                   | AADT                                            | Mileage by Functional Class By Shee | et                      | Mileage by Town By Sheet |                        |          |       |                             |              |
|-------------------------------------------------------------------------------------------|-------------------------------------------------------------------------------------------------------------------------------------------------------------------------------------------------------------------------------------------------------------------------------------------------------------------------------------------------------------------------------------------------------------------------------------------------------------------------------------------------------------------------------------------------------------------------------------------------------------------------------------------------------------------------------------------------------------------------------------------------------------------------------------------------------------------------------------------------------------------------------------------------------------------------------------------------------------------------------------------------------------------------------------------------------------------------------------------------------------------------------------------------------------------------------------------------------------------------------------------------------------------------------------------------------------------------------------------------------------------------------------------------------------------------------------------------------------------------------------------------------------------------------------------------------------------------------------------------------------------------------------------------------------------------------------------------------------------------------------------------------------------------------------------------------------------------------------------------------------------------------------------------------------------------------------------------------------------------------------------------------------------------------------------------------------------------------------------------------------------------------|-------------------|-------------------------------|-------------------------------------------------|-------------------------------------|-------------------------|--------------------------|------------------------|----------|-------|-----------------------------|--------------|
| Retreatment Resurface  Bituminous Concrete Surface Treated Crowd                          | ├── <b>+</b> 1 <b>──</b> ─ 7 <b>──</b> ─ 12 <b>──</b> ─ 17                                                                                                                                                                                                                                                                                                                                                                                                                                                                                                                                                                                                                                                                                                                                                                                                                                                                                                                                                                                                                                                                                                                                                                                                                                                                                                                                                                                                                                                                                                                                                                                                                                                                                                                                                                                                                                                                                                                                                                                                                                                                    | curve left        | <b>←</b> (ft)                 | ← (count)                                       | 5302 17 - Urban - Collector         | 0.330                   | ESSEX - S53020406        | 0.33 of 0.33           | DISTRICT | TOWN  | Date: 04/01/14              | ROUTE        |
| Unknown Bituminous Gravel                                                                 | 2 8 — 14 — 19                                                                                                                                                                                                                                                                                                                                                                                                                                                                                                                                                                                                                                                                                                                                                                                                                                                                                                                                                                                                                                                                                                                                                                                                                                                                                                                                                                                                                                                                                                                                                                                                                                                                                                                                                                                                                                                                                                                                                                                                                                                                                                                 |                   |                               |                                                 |                                     |                         |                          |                        |          |       |                             | Urb-5302     |
| Skinny Mix  Cold Plane and Bituminous  Bituminous  Bituminous  Bituminous  And Bituminous | Speed Zones                                                                                                                                                                                                                                                                                                                                                                                                                                                                                                                                                                                                                                                                                                                                                                                                                                                                                                                                                                                                                                                                                                                                                                                                                                                                                                                                                                                                                                                                                                                                                                                                                                                                                                                                                                                                                                                                                                                                                                                                                                                                                                                   | Grades - grade up | Traffic Counters (counter ID) | Crash Locations  ■ Fatal □ Property Damage Only |                                     |                         |                          |                        | _        | ECCEV | 1 of 1                      | ETE mileage: |
| Bituminous Seal Concrete Concrete                                                         | SPEED | grade down        | Ŷ                             | ☐ Injury ☐ Unknown Crash Type                   |                                     |                         |                          |                        | 5        | ESSEX | TWN mileage:<br>0.0 to 0.33 | 0.0 to 0.33  |
| Solicitie                                                                                 | [25, 55, 55, 45, 55, 55, 60, 65]                                                                                                                                                                                                                                                                                                                                                                                                                                                                                                                                                                                                                                                                                                                                                                                                                                                                                                                                                                                                                                                                                                                                                                                                                                                                                                                                                                                                                                                                                                                                                                                                                                                                                                                                                                                                                                                                                                                                                                                                                                                                                              |                   |                               |                                                 |                                     | Total Mileage: 0.330 mi |                          | Total Mileage: 0.33 mi |          |       | 0.0 10 0.00                 | 1            |