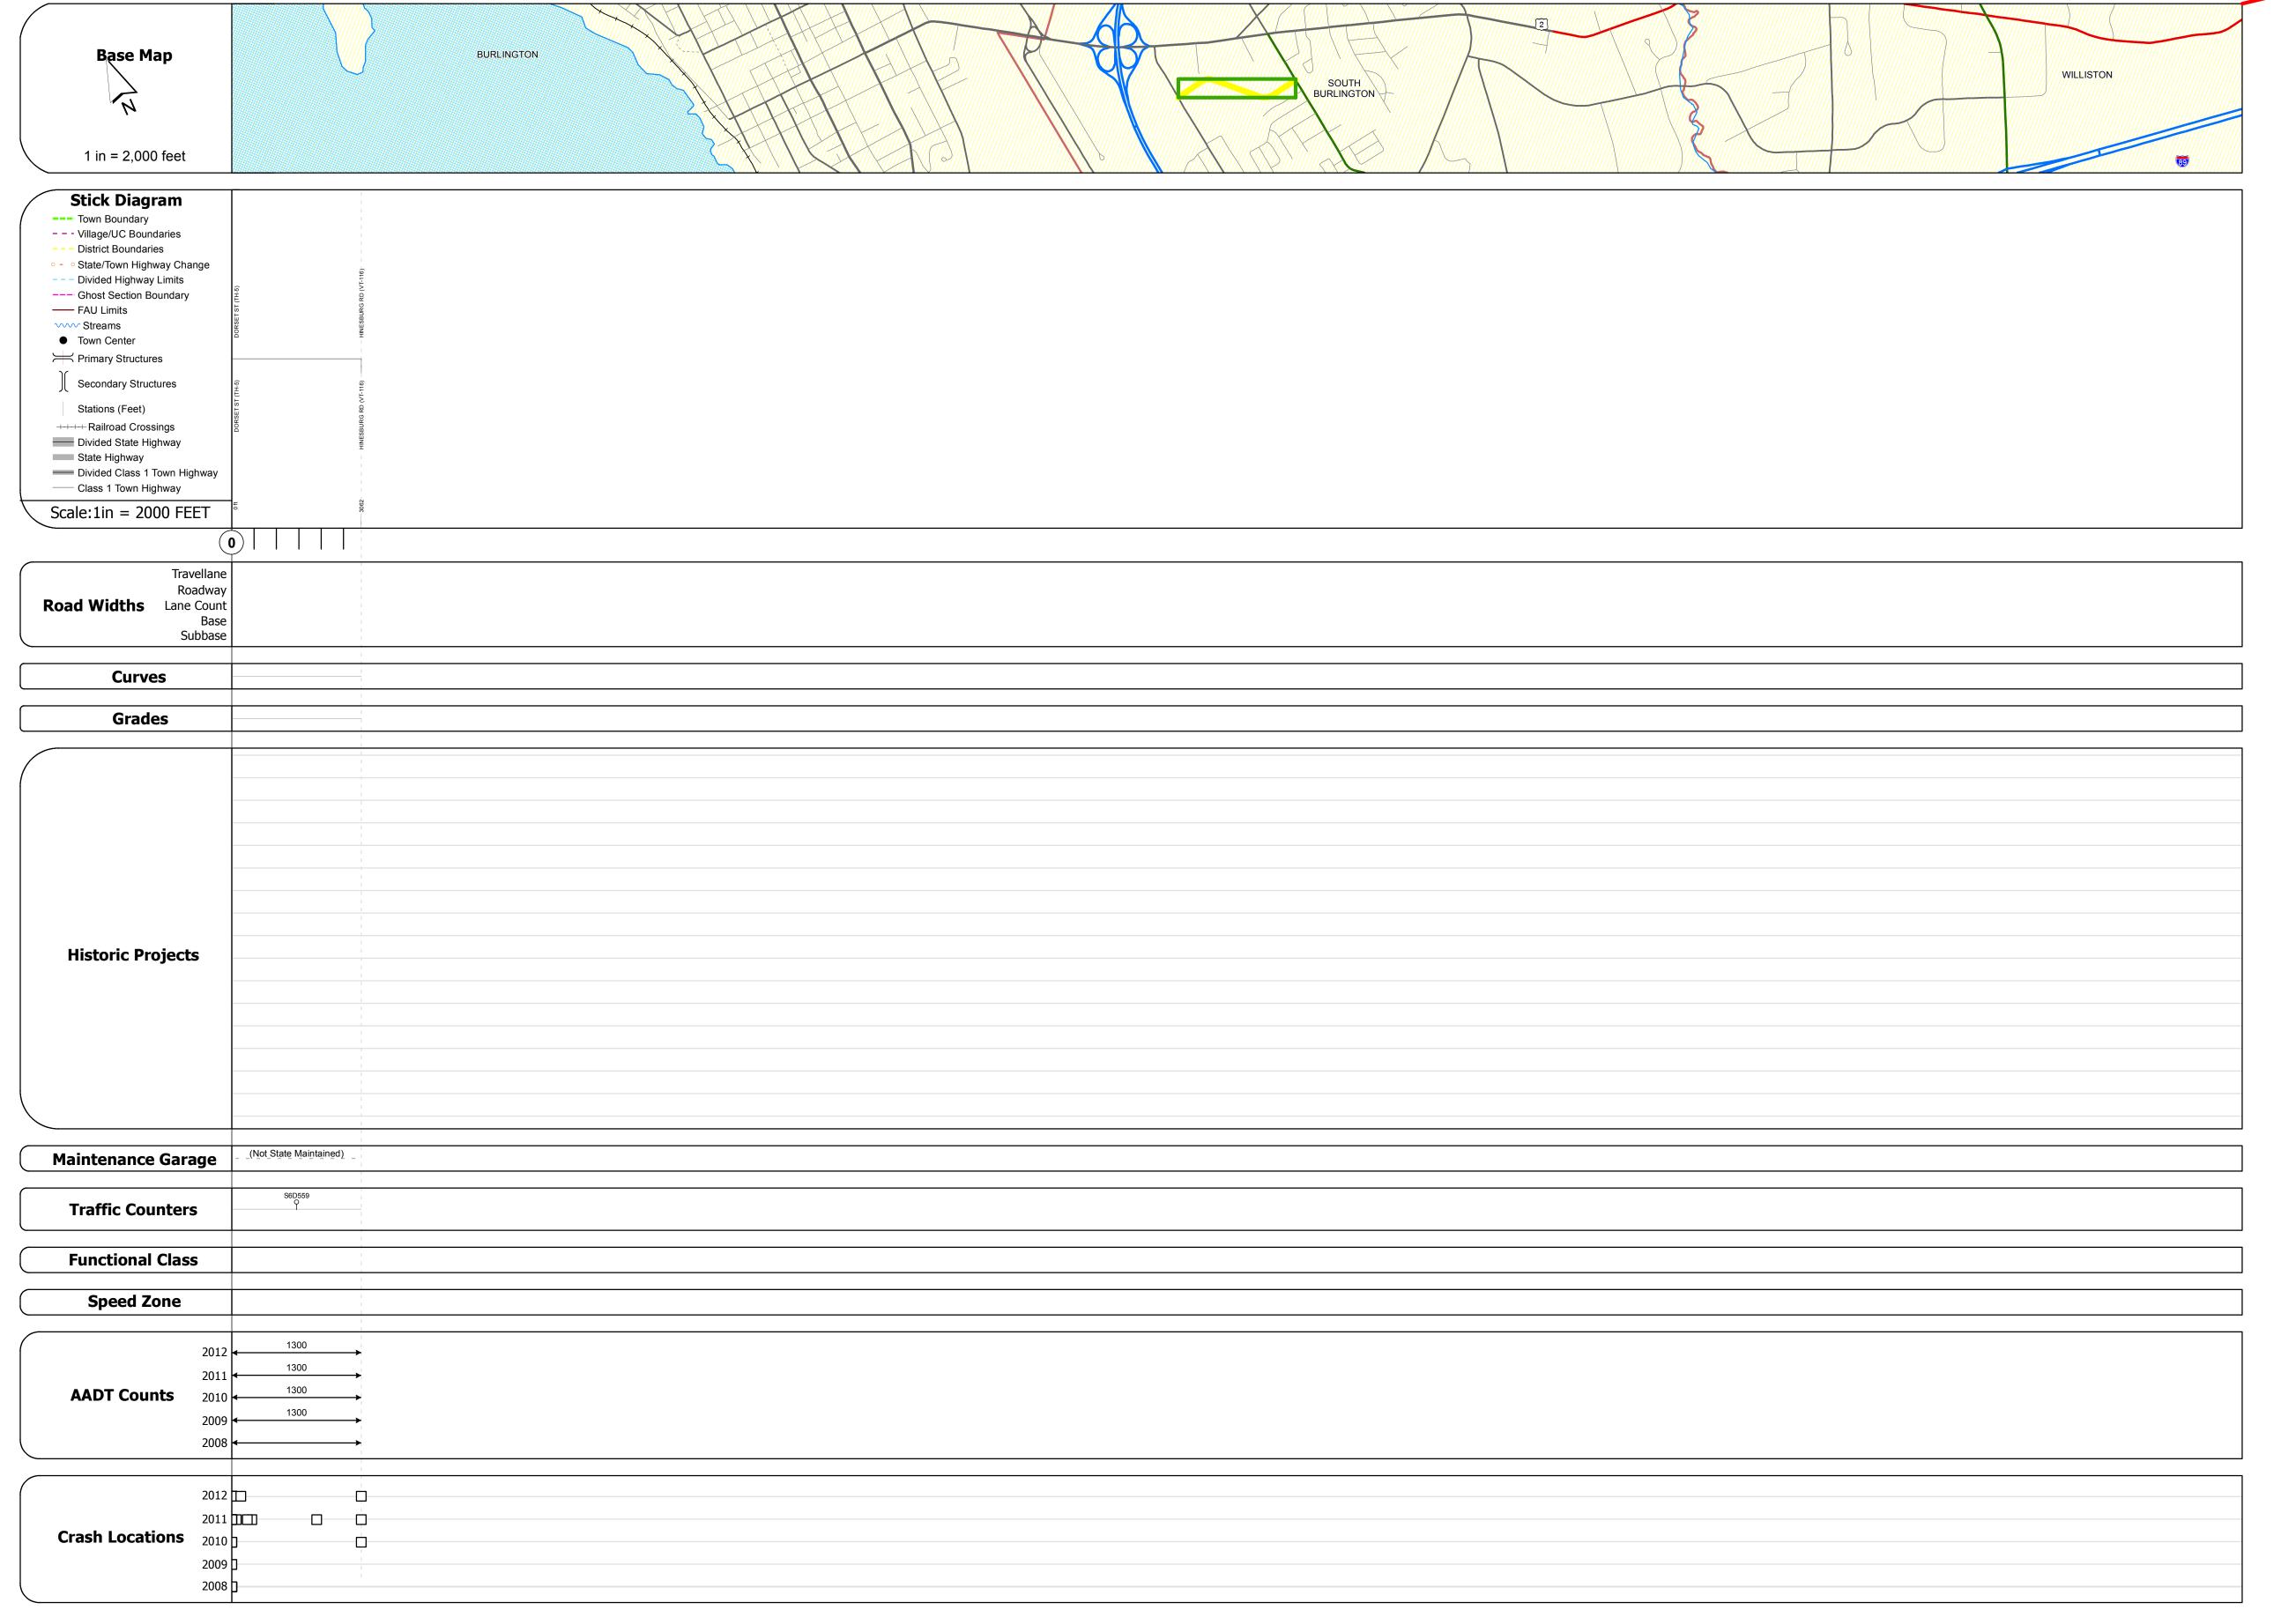

## **Route Log Progress Chart**

Please Note: Errors and Omissions May Exist.
Contact the VTrans Mapping Unit with questions or concerns.

**DRAFT** 

DISTRICT TOWN ROUTE

5 SOUTH BURLINGTON Urb-5228

**DESCRIPTION BLOCK** 

| Historic Projects                                      | Functional Class                                                                                                                                                                                                                                                                                                                                                                                                                                                                                                                                                                                                                                                                                                                                                                                                                                                                                                                                                                                                                                                                                                                                                                                                                                                                                                                                                                                                                                                                                                                                                                                                                                                                                                                                                                                                                                                                                                                                                                                                                                                                                                              | Curves      | Road Widths      | AADT                       | Mileage by Functional Class By Sheet |                       | Mileage by Town By Sheet     |                        |          |                     |                |              |
|--------------------------------------------------------|-------------------------------------------------------------------------------------------------------------------------------------------------------------------------------------------------------------------------------------------------------------------------------------------------------------------------------------------------------------------------------------------------------------------------------------------------------------------------------------------------------------------------------------------------------------------------------------------------------------------------------------------------------------------------------------------------------------------------------------------------------------------------------------------------------------------------------------------------------------------------------------------------------------------------------------------------------------------------------------------------------------------------------------------------------------------------------------------------------------------------------------------------------------------------------------------------------------------------------------------------------------------------------------------------------------------------------------------------------------------------------------------------------------------------------------------------------------------------------------------------------------------------------------------------------------------------------------------------------------------------------------------------------------------------------------------------------------------------------------------------------------------------------------------------------------------------------------------------------------------------------------------------------------------------------------------------------------------------------------------------------------------------------------------------------------------------------------------------------------------------------|-------------|------------------|----------------------------|--------------------------------------|-----------------------|------------------------------|------------------------|----------|---------------------|----------------|--------------|
| Retreatment Bituminous Gravel                          | ├── <del>+</del> 1 <b>───</b> 7 <b>───</b> 12 <b>───</b> 17                                                                                                                                                                                                                                                                                                                                                                                                                                                                                                                                                                                                                                                                                                                                                                                                                                                                                                                                                                                                                                                                                                                                                                                                                                                                                                                                                                                                                                                                                                                                                                                                                                                                                                                                                                                                                                                                                                                                                                                                                                                                   | curve left  | <b>←</b> (ft)    | (count)                    | 5226 17 - Urban - Collector          | 0.850                 | SOUTH BURLINGTON - S52280414 | 0.58 of 0.58           | DISTRICT | TOWN                | Date: 04/01/14 | ROUTE        |
| Resurface Concrete  Bituminous Gravel  Unknown Macadam | 2 8 14 19                                                                                                                                                                                                                                                                                                                                                                                                                                                                                                                                                                                                                                                                                                                                                                                                                                                                                                                                                                                                                                                                                                                                                                                                                                                                                                                                                                                                                                                                                                                                                                                                                                                                                                                                                                                                                                                                                                                                                                                                                                                                                                                     | curve right |                  |                            |                                      |                       |                              |                        | DISTRICT |                     |                |              |
| Macadam  Bituminous Mix  Cold Plane and                | 6 11 16                                                                                                                                                                                                                                                                                                                                                                                                                                                                                                                                                                                                                                                                                                                                                                                                                                                                                                                                                                                                                                                                                                                                                                                                                                                                                                                                                                                                                                                                                                                                                                                                                                                                                                                                                                                                                                                                                                                                                                                                                                                                                                                       | Grades      | Traffic Counters | Crash Locations            |                                      |                       |                              |                        |          |                     | +              | Urb-5228     |
| Skinny Mix Rituminous Reclaimed Base                   | Speed Zones                                                                                                                                                                                                                                                                                                                                                                                                                                                                                                                                                                                                                                                                                                                                                                                                                                                                                                                                                                                                                                                                                                                                                                                                                                                                                                                                                                                                                                                                                                                                                                                                                                                                                                                                                                                                                                                                                                                                                                                                                                                                                                                   | grade up    | (counter ID)     | Fatal Property Damage Only |                                      |                       |                              |                        | _        | COLUTIL BUIDLENCTON | 1 of 1         | ETE mileage: |
| Bituminous Seal Concrete Concrete                      | SPEED | grade down  | ٩                | Injury Unknown Crash Type  |                                      |                       |                              |                        | 5        | SOUTH BURLINGTON    | TWN mileage:   | 0.0 to 0.58  |
| Concrete                                               | 25 30 35 40 45 50 55 60 65                                                                                                                                                                                                                                                                                                                                                                                                                                                                                                                                                                                                                                                                                                                                                                                                                                                                                                                                                                                                                                                                                                                                                                                                                                                                                                                                                                                                                                                                                                                                                                                                                                                                                                                                                                                                                                                                                                                                                                                                                                                                                                    |             |                  |                            | To                                   | tal Mileage: 0.850 mi |                              | Total Mileage: 0.58 mi |          |                     | 0.0 to 0.58    |              |