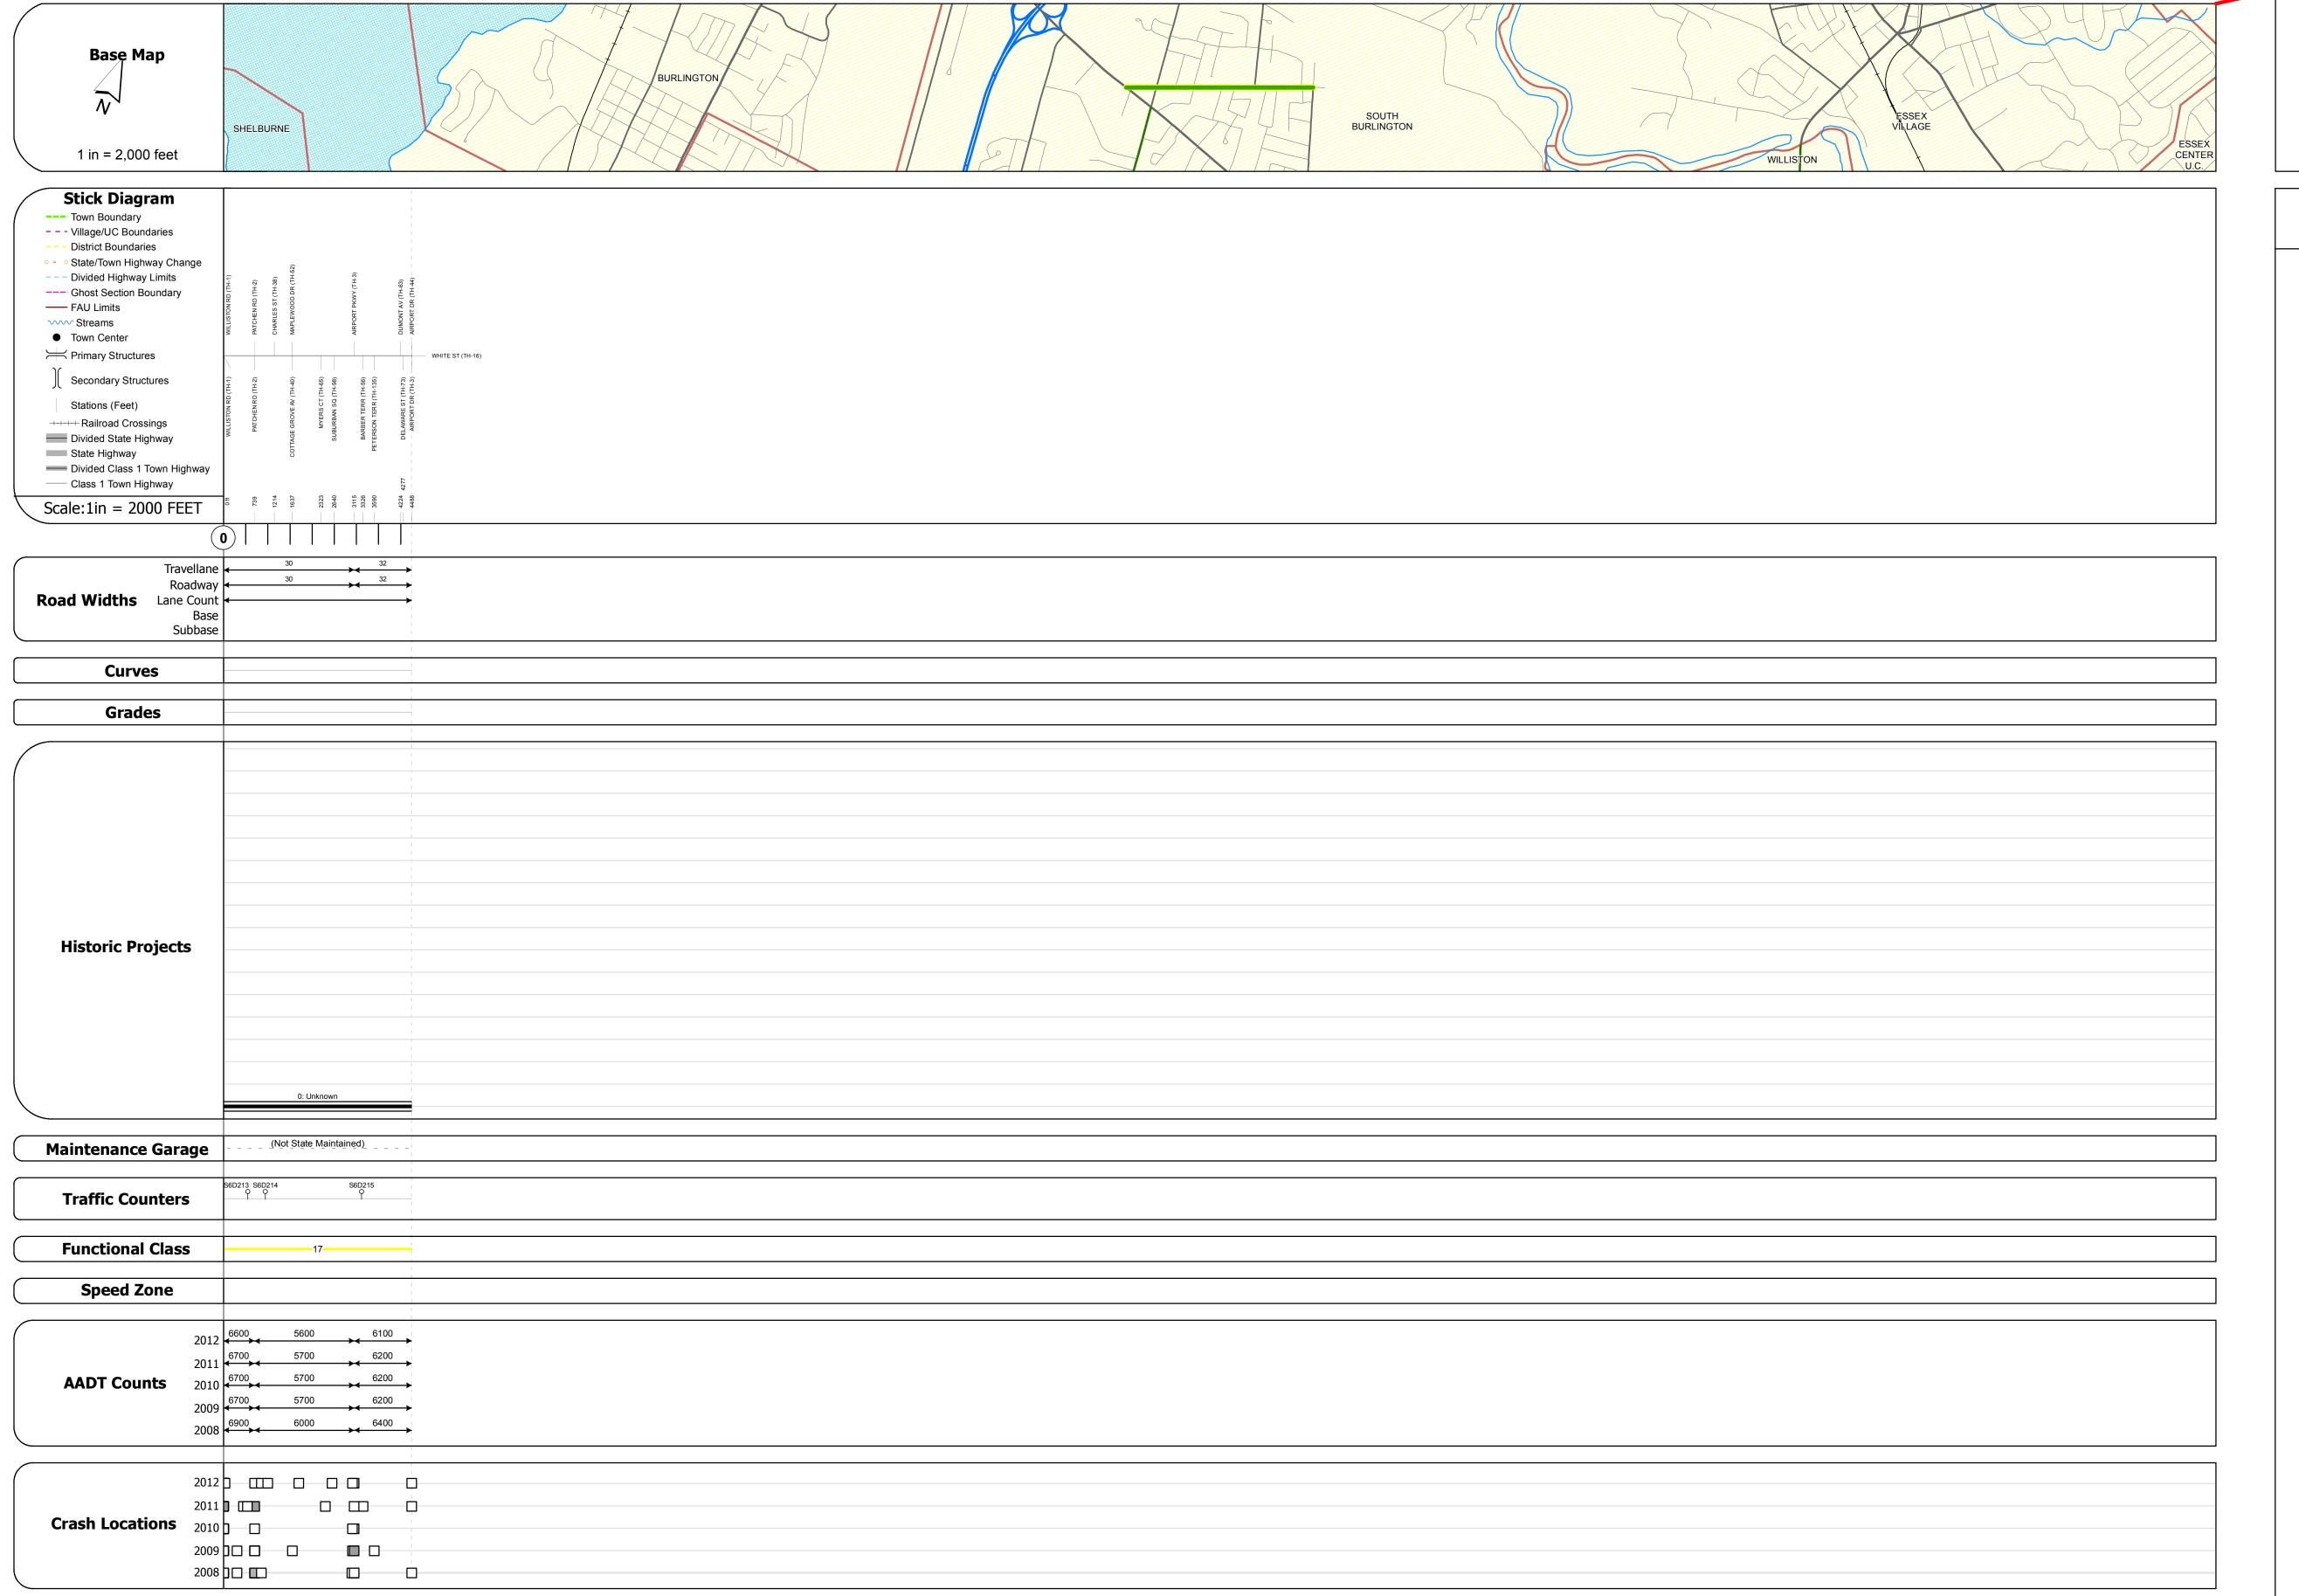

## **Route Log Progress Chart**

Please Note: Errors and Omissions May Exist.

Contact the VTrans Mapping Unit with questions or concerns.

**DRAFT** 

DISTRICT TOWN ROUTE

5 SOUTH BURLINGTON Urb-5226

**DESCRIPTION BLOCK** 

**ROUTE** 

Urb-5226

ETE mileage: 0.0 to 0.85

Date: 04/01/14

1 of 1

TWN mileage: 0.0 to 0.85

|            | Historic Projects                        | Functional Class                                                                                                                                                                                                                                                                                                                                                                                                                                                                                                                                                                                                                                                                                                                                                                                                                                                                                                                                                                                                                                                                                                                                                                                                                                                                                                                                                                                                                                                                                                                                                                                                                                                                                                                                                                                                                                                                                                                                                                                                                                                                                                              | Curves      | Road Widths      | AADT                          | Mileage by Functional Class By She | eet                     | Mileage by Town By Sheet     |                        |          |                         |
|------------|------------------------------------------|-------------------------------------------------------------------------------------------------------------------------------------------------------------------------------------------------------------------------------------------------------------------------------------------------------------------------------------------------------------------------------------------------------------------------------------------------------------------------------------------------------------------------------------------------------------------------------------------------------------------------------------------------------------------------------------------------------------------------------------------------------------------------------------------------------------------------------------------------------------------------------------------------------------------------------------------------------------------------------------------------------------------------------------------------------------------------------------------------------------------------------------------------------------------------------------------------------------------------------------------------------------------------------------------------------------------------------------------------------------------------------------------------------------------------------------------------------------------------------------------------------------------------------------------------------------------------------------------------------------------------------------------------------------------------------------------------------------------------------------------------------------------------------------------------------------------------------------------------------------------------------------------------------------------------------------------------------------------------------------------------------------------------------------------------------------------------------------------------------------------------------|-------------|------------------|-------------------------------|------------------------------------|-------------------------|------------------------------|------------------------|----------|-------------------------|
| Retreatmen | nt Bituminous Gravel                     | <del></del>                                                                                                                                                                                                                                                                                                                                                                                                                                                                                                                                                                                                                                                                                                                                                                                                                                                                                                                                                                                                                                                                                                                                                                                                                                                                                                                                                                                                                                                                                                                                                                                                                                                                                                                                                                                                                                                                                                                                                                                                                                                                                                                   | curve left  | <b>←</b> (ft)    | (count)                       | 5226 17 - Urban - Collector        | 0.850                   | SOUTH BURLINGTON - S52260414 | 0.85 of 0.85           | DISTRICT | TOWN                    |
| Resurface  | Concrete Surface Treated                 | 2 8 — 14 — 19                                                                                                                                                                                                                                                                                                                                                                                                                                                                                                                                                                                                                                                                                                                                                                                                                                                                                                                                                                                                                                                                                                                                                                                                                                                                                                                                                                                                                                                                                                                                                                                                                                                                                                                                                                                                                                                                                                                                                                                                                                                                                                                 | curve right |                  |                               |                                    |                         |                              |                        | DISTRICT | 101111                  |
| Unknown    | Macadam Gravei                           |                                                                                                                                                                                                                                                                                                                                                                                                                                                                                                                                                                                                                                                                                                                                                                                                                                                                                                                                                                                                                                                                                                                                                                                                                                                                                                                                                                                                                                                                                                                                                                                                                                                                                                                                                                                                                                                                                                                                                                                                                                                                                                                               |             |                  |                               |                                    |                         |                              |                        |          |                         |
| Bituminous |                                          | 6 — 11 — 16                                                                                                                                                                                                                                                                                                                                                                                                                                                                                                                                                                                                                                                                                                                                                                                                                                                                                                                                                                                                                                                                                                                                                                                                                                                                                                                                                                                                                                                                                                                                                                                                                                                                                                                                                                                                                                                                                                                                                                                                                                                                                                                   | Grades      | Traffic Counters | Crash Locations               |                                    |                         |                              |                        |          |                         |
| Skinny Mix | Bituminous Reclaimed Base and Bituminous | Speed Zones                                                                                                                                                                                                                                                                                                                                                                                                                                                                                                                                                                                                                                                                                                                                                                                                                                                                                                                                                                                                                                                                                                                                                                                                                                                                                                                                                                                                                                                                                                                                                                                                                                                                                                                                                                                                                                                                                                                                                                                                                                                                                                                   | grade up    | (counter ID)     | Fatal Property Damage Only    |                                    |                         |                              |                        | E        | <b>SOUTH BURLINGTON</b> |
| Bituminous | Seal Concrete Concrete                   | SPEED | grade down  | Y                | ■ Injury □ Unknown Crash Type |                                    |                         |                              |                        | 3        | SOOTH BOKEINGTON        |
|            | Concrete                                 | 25 30 35 40 45 50 55 60 65                                                                                                                                                                                                                                                                                                                                                                                                                                                                                                                                                                                                                                                                                                                                                                                                                                                                                                                                                                                                                                                                                                                                                                                                                                                                                                                                                                                                                                                                                                                                                                                                                                                                                                                                                                                                                                                                                                                                                                                                                                                                                                    |             |                  |                               |                                    | Total Mileage: 0.850 mi |                              | Total Mileage: 0.85 mi |          |                         |