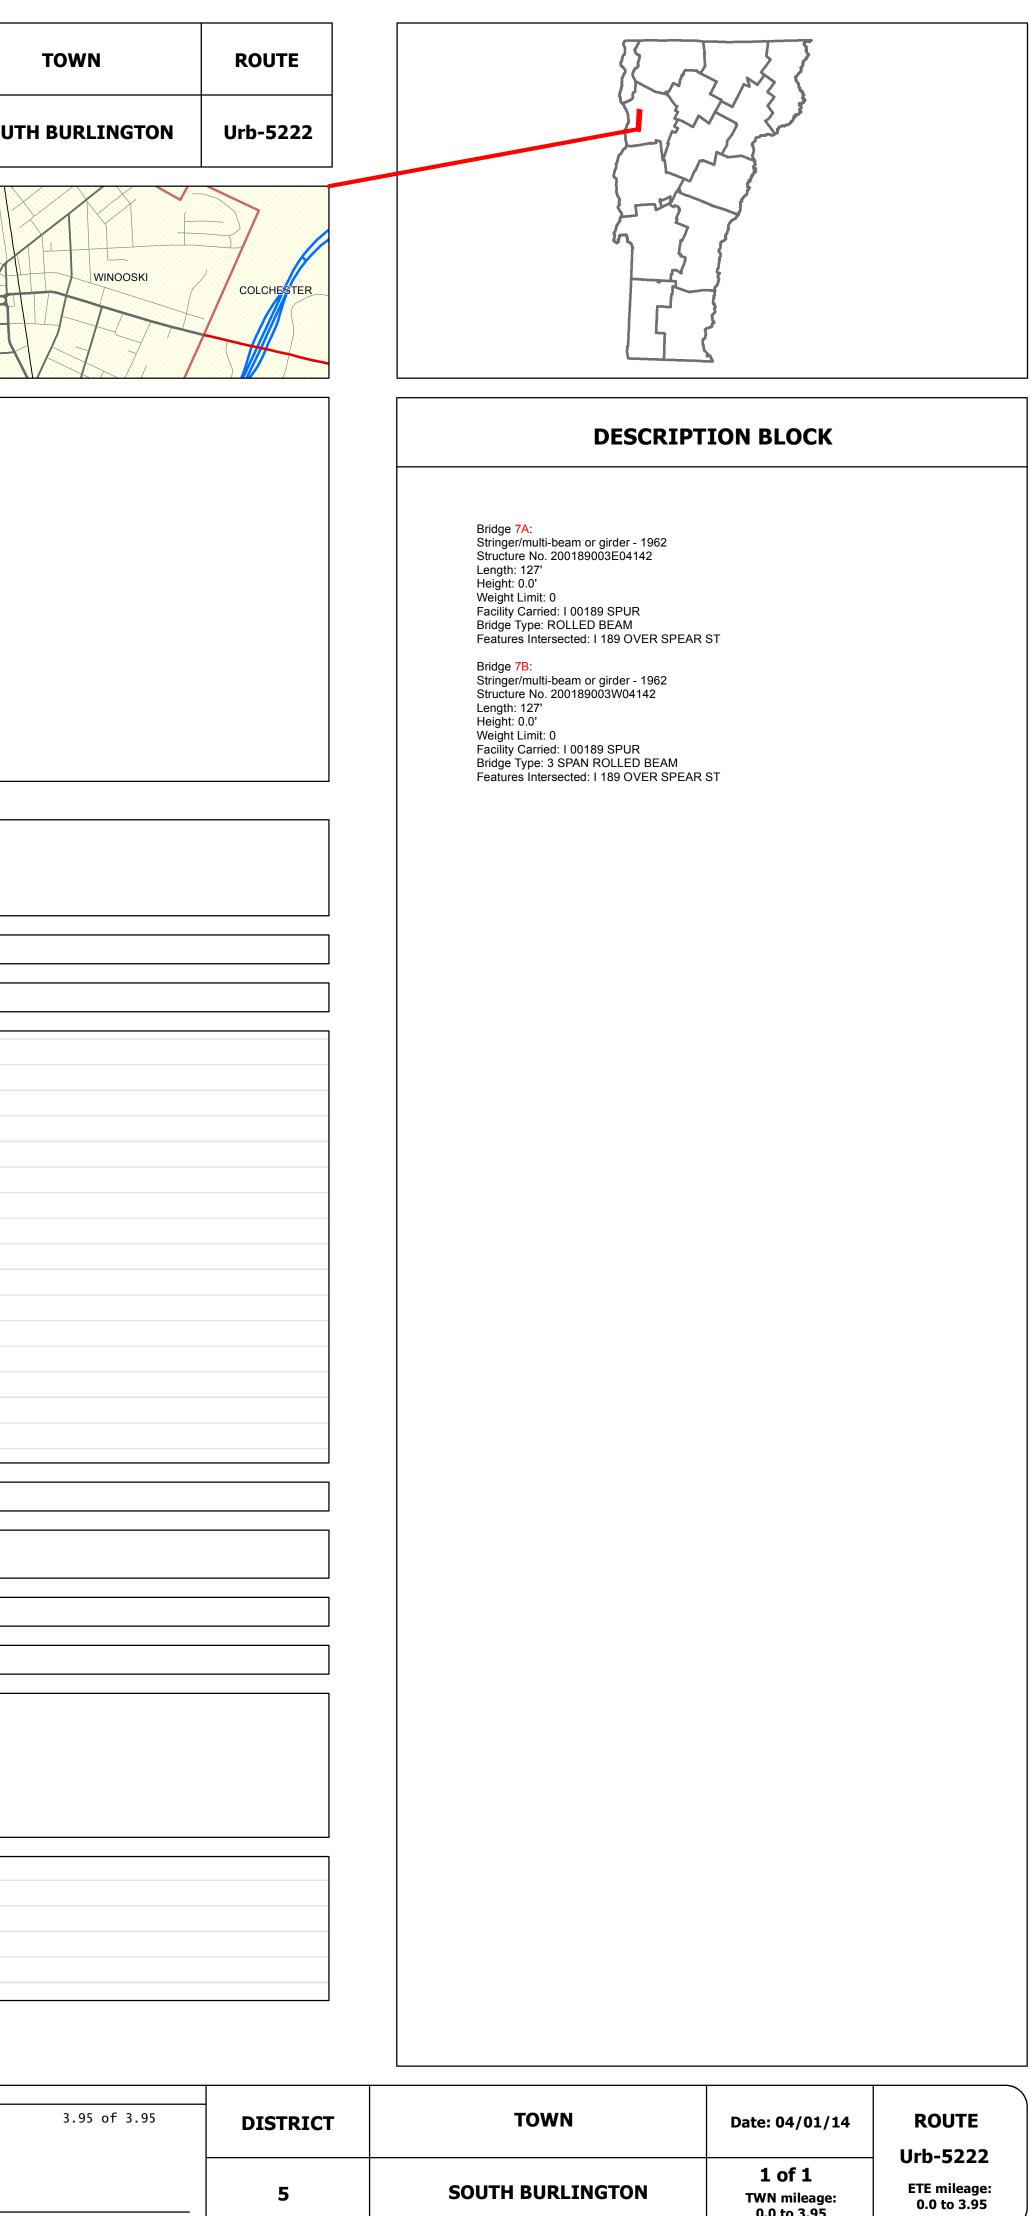

## **Route Log Progress Chart**

| Base Map                                                                                        |              |                  |                      |                          |                    |                        |                 |                 |            |
|-------------------------------------------------------------------------------------------------|--------------|------------------|----------------------|--------------------------|--------------------|------------------------|-----------------|-----------------|------------|
|                                                                                                 |              |                  |                      |                          |                    |                        |                 |                 |            |
|                                                                                                 |              |                  |                      | SF                       | IELBURNE           |                        |                 |                 |            |
|                                                                                                 |              |                  |                      |                          |                    |                        |                 |                 |            |
| 1 in = 2,000 feet                                                                               |              |                  |                      |                          |                    |                        |                 |                 |            |
| Stick Diagram                                                                                   |              |                  |                      |                          |                    |                        |                 |                 |            |
| <ul> <li>Town Boundary</li> <li> Village/UC Boundaries</li> <li> District Boundaries</li> </ul> |              |                  |                      |                          |                    |                        |                 |                 |            |
| ○ - ○ State/Town Highway Chan                                                                   | ge           |                  | 73)                  | (69)                     |                    | -141)                  |                 |                 |            |
| Divided Highway Limits<br>Ghost Section Boundary                                                |              | (TH-26)          | PHEASANT WY (TH-173) | DEERFIELD DR (TH-169)    |                    | CEDAR GLEN DR (TH-141) | (TH-5)          |                 |            |
| FAU Limits                                                                                      |              | ALLEN RD (TH-26) | PHEASAN'             | DEERFIEL                 |                    | CEDAR GL               | SWIFT ST (TH-5) | (7A) (7B)       |            |
| Town Center     Hereight Primary Structures                                                     |              |                  |                      |                          |                    |                        |                 |                 |            |
| ) Secondary Structures                                                                          |              |                  |                      | TH-197)                  | ТН-195) –          |                        | Г (ТН-5)        | Potash<br>Brook |            |
| Stations (Feet)                                                                                 |              |                  |                      | NOWLAND FARM RD (TH-197) | OLIVIA DR (TH-195) |                        | SWIFT ST (TH-5) |                 |            |
| Divided State Highway<br>State Highway                                                          |              |                  |                      | NOWLAND I                | 0                  |                        |                 |                 |            |
| Divided Class 1 Town High     Class 1 Town Highway                                              | way          |                  |                      |                          |                    |                        |                 |                 |            |
| Scale:1in = 2000 FEE                                                                            | T            | 0ft<br>1478      | 4118                 | 5544                     | 6970               | 7920                   | 9926            | 12302           |            |
|                                                                                                 |              |                  |                      | 1                        |                    |                        |                 |                 | 3          |
|                                                                                                 | llane        |                  | 21                   |                          |                    |                        |                 | 22<br>26        | 26<br>30   |
| <b>Road Widths</b> Lane C                                                                       |              | <<br>←           |                      |                          |                    |                        | **              |                 | <b>→</b>   |
|                                                                                                 | Base<br>base |                  |                      |                          |                    |                        |                 |                 |            |
| Curves                                                                                          |              |                  |                      |                          |                    |                        |                 |                 |            |
|                                                                                                 |              |                  |                      |                          |                    |                        |                 |                 |            |
| Grades                                                                                          |              |                  |                      |                          |                    |                        |                 |                 |            |
|                                                                                                 |              |                  |                      |                          |                    |                        |                 |                 |            |
|                                                                                                 |              |                  |                      |                          |                    |                        |                 |                 |            |
|                                                                                                 |              |                  |                      |                          |                    |                        |                 |                 |            |
|                                                                                                 |              |                  |                      |                          |                    |                        |                 |                 |            |
|                                                                                                 |              |                  |                      |                          |                    |                        |                 |                 |            |
|                                                                                                 |              |                  |                      |                          |                    |                        |                 |                 |            |
| Historic Projects                                                                               |              |                  |                      |                          |                    |                        |                 |                 |            |
|                                                                                                 |              |                  |                      |                          |                    |                        |                 |                 |            |
|                                                                                                 |              |                  |                      |                          |                    |                        |                 |                 |            |
|                                                                                                 |              |                  |                      |                          |                    |                        | 1978            | : M 5200(5)     | 1978: M    |
|                                                                                                 |              |                  |                      |                          |                    |                        |                 | 1967            | ': Unknown |
|                                                                                                 |              |                  | 0: Unknov            | vn                       |                    |                        |                 |                 | 0: SA      |
|                                                                                                 |              |                  |                      |                          |                    |                        |                 | · · · · · · ·   |            |
| Maintenance Gara                                                                                | ge           |                  |                      |                          |                    |                        | (Not State M    | ăurigalii.en)   |            |
| Traffic Counters                                                                                |              |                  | S6D248               | S6D523                   |                    |                        |                 | S6D085 S6D      | D086       |
|                                                                                                 |              |                  |                      |                          |                    |                        |                 |                 |            |
| <b>Functional Class</b>                                                                         |              |                  |                      |                          |                    |                        | -16             |                 |            |
| Speed Zone                                                                                      |              |                  |                      |                          |                    |                        |                 |                 |            |
|                                                                                                 |              |                  | 5500                 |                          |                    |                        |                 | 4900            |            |
|                                                                                                 | 2012<br>2011 |                  | 5500                 |                          |                    |                        | →               | 4900            |            |
| AADT Counts                                                                                     | 2010         |                  | 5500                 |                          |                    |                        |                 | 4900            |            |
|                                                                                                 | 2009         |                  | 5500<br>6600         |                          |                    |                        |                 | 4900<br>4900    |            |
|                                                                                                 | 2008         |                  |                      |                          |                    | _                      |                 |                 |            |
|                                                                                                 | 2012         |                  |                      |                          |                    |                        |                 |                 |            |
|                                                                                                 | 2011         |                  |                      |                          |                    |                        |                 |                 |            |
| Crash Locations                                                                                 | 2010<br>2009 |                  |                      |                          |                    |                        |                 |                 |            |
| l                                                                                               | 2009         |                  |                      |                          |                    |                        |                 |                 |            |
| <u> </u>                                                                                        |              | 1                |                      | 1                        |                    |                        |                 |                 |            |