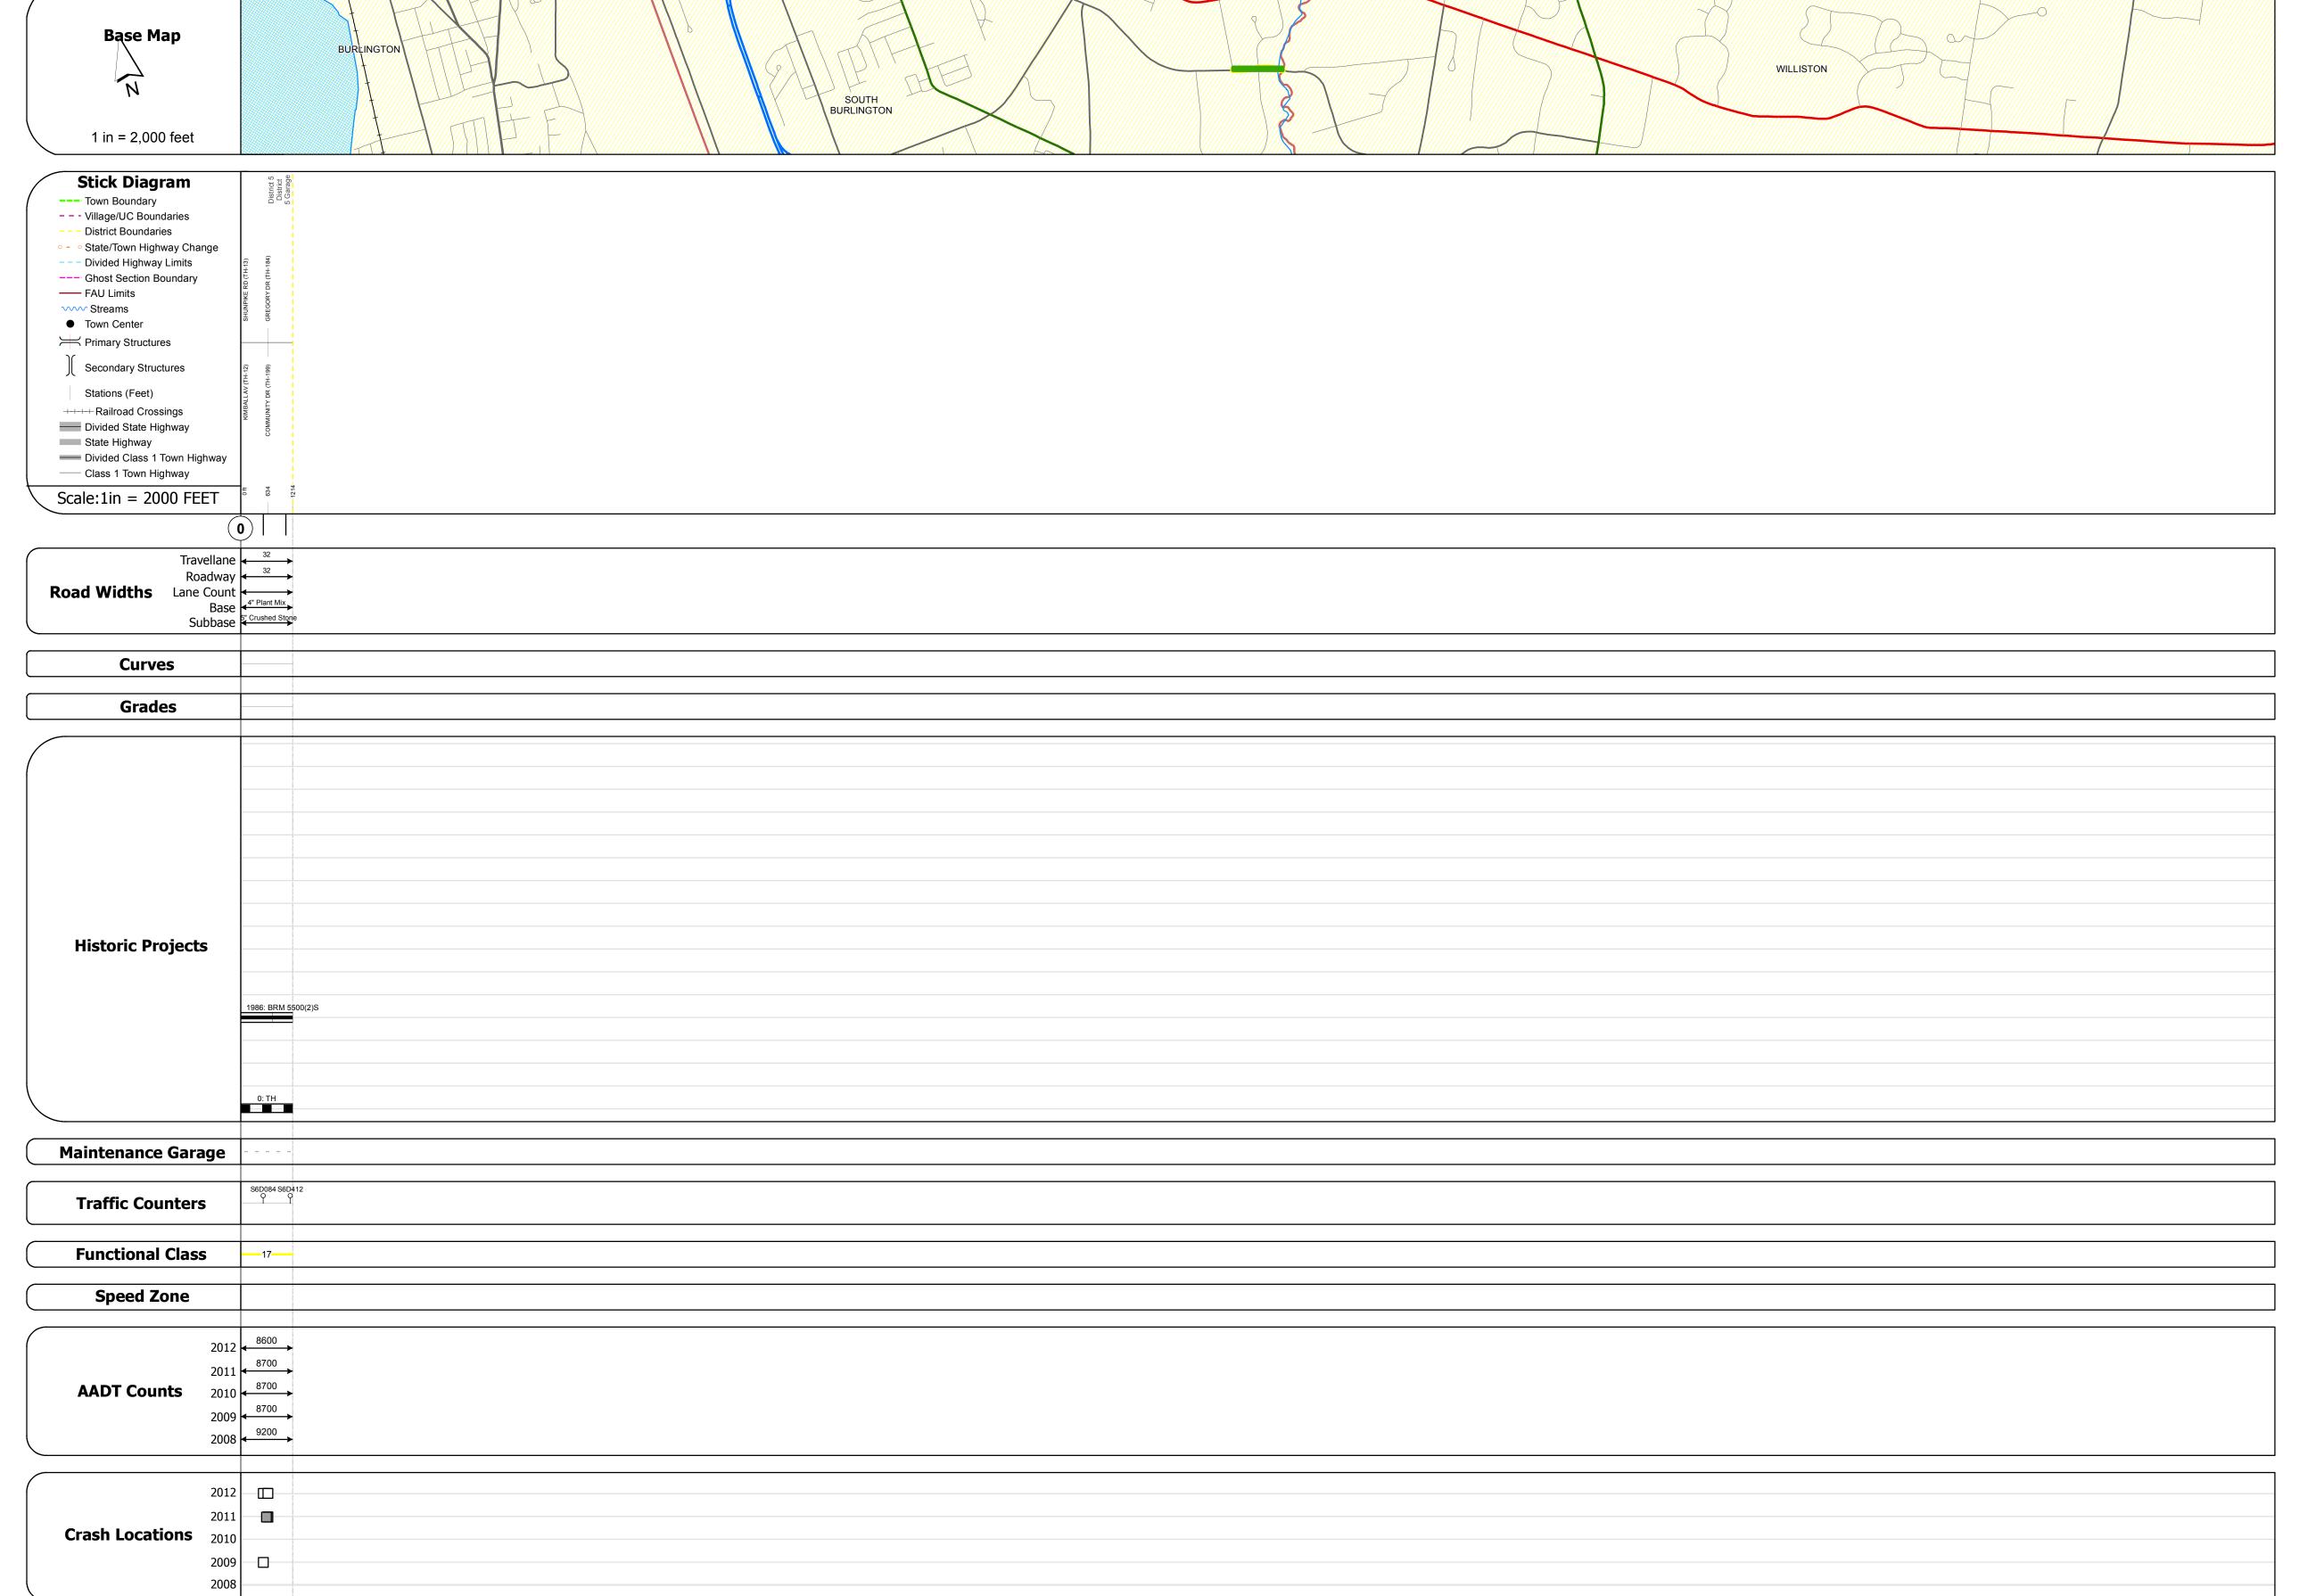

## **Route Log Progress Chart**

Please Note: Errors and Omissions May Exist.
Contact the VTrans Mapping Unit with questions or concerns.

DISTRICTTOWNROUTE5SOUTH BURLINGTONUrb-5220

**DESCRIPTION BLOCK** 

Mileage by Functional Class By Sheet

| 5220 | 17 - Urban - Collector

Mileage by Town By Sheet

0.23 of 0.23

**DISTRICT** 

0.230 SOUTH BURLINGTON - S52200414

Total Mileage: 0.230 mi

| TOWN             | Date: 04/01/14                        | ROUTE Urb-5220              |
|------------------|---------------------------------------|-----------------------------|
| SOUTH BURLINGTON | 1 of 1<br>TWN mileage:<br>0.0 to 0.23 | ETE mileage:<br>0.0 to 0.23 |

Speed Zones

25 30 35 40 45 50 55 60 65

Resurface Concrete
Unknown Bituminous
Macadam

Bituminous Mix

Skinny Mix

Bituminous Seal

Cold Plane and
Bituminous
Concrete

Reclaimed Base and Bituminous

**Road Widths** 

Fatal Property Damage Only

Injury Unknown Crash Type

curve left