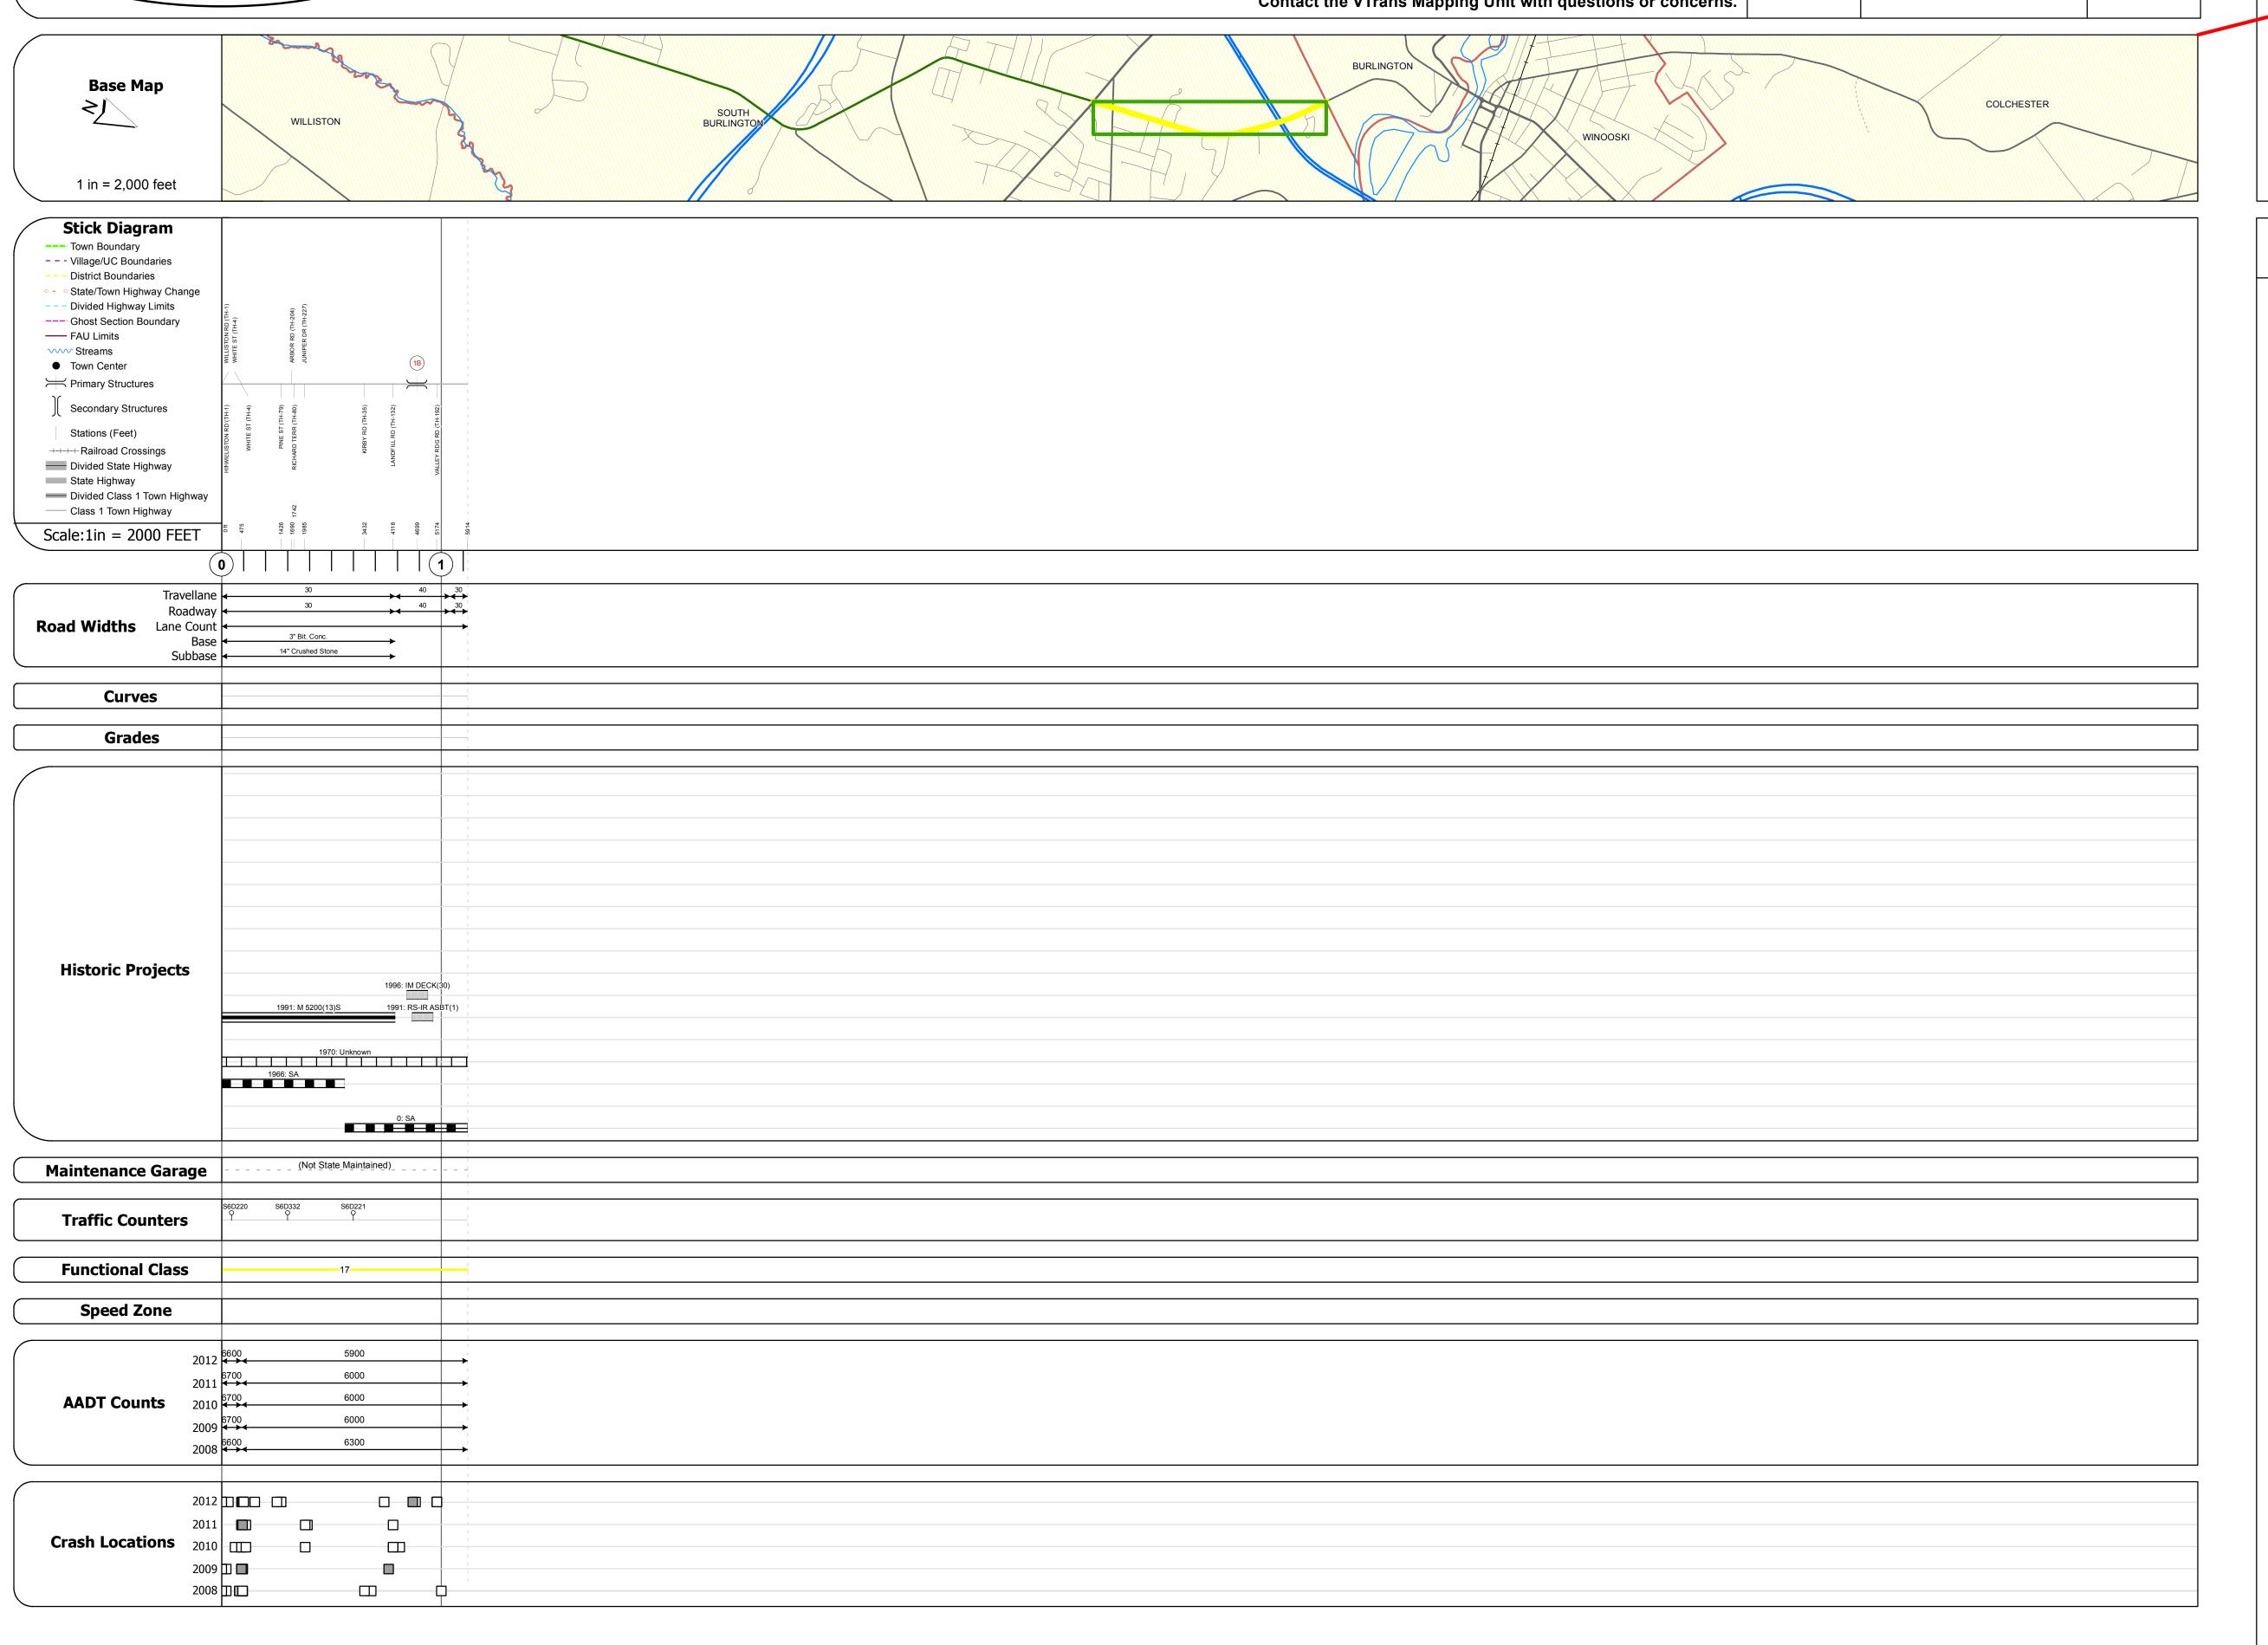

## **Route Log Progress Chart**

Please Note: Errors and Omissions May Exist.
Contact the VTrans Mapping Unit with questions or concerns.

**DRAFT** 

DISTRICT TOWN ROUTE

5 SOUTH BURLINGTON Urb-5216

| Historic Projects                                                                   | Functional Class                                               | Curves      | Road Widths      | AADT                          | Mileage by Functional Class By Sheet | Mileage by Town By Sheet           |                        |          |                         |                |                             |
|-------------------------------------------------------------------------------------|----------------------------------------------------------------|-------------|------------------|-------------------------------|--------------------------------------|------------------------------------|------------------------|----------|-------------------------|----------------|-----------------------------|
| Retreatment Bituminous Gravel Concrete Surface Treated                              | ├── <del>+</del> 1 <b>──</b> ─ 7 <b>──</b> ─ 12 <b>──</b> ─ 17 | curve left  | <b>←</b> (ft)    | ← (count)                     | 5216 17 - Urban - Collector          | 1.120 SOUTH BURLINGTON - S52160414 | 1.12 of 1.12           | DISTRICT | TOWN                    | Date: 04/01/14 | ROUTE                       |
| Resurface  Unknown  Bituminous  Macadam  Macadam                                    | 2 8 — 14 — 19                                                  | curve right |                  |                               |                                      |                                    |                        |          |                         |                |                             |
| Bituminous Mix  Cold Plane and  Reclaimed Base                                      | 6 — 11 — 16                                                    | Grades      | Traffic Counters | Crash Locations               |                                      |                                    |                        |          |                         | 1 of 1         | Urb-5216                    |
| Skinny Mix  Bituminous  Concrete  Reclaimed Base and Bituminous  Concrete  Concrete | Speed Zones  SPEED SPEED SPEED SPEED SPEED SPEED SPEED SPEED   | grade up    | (counter ID)     | Fatal Property Damage Only    |                                      |                                    |                        | 5        | <b>SOUTH BURLINGTON</b> | TWN mileage:   | ETE mileage:<br>0.0 to 1.12 |
| Concrete                                                                            | 25 30 35 40 45 50 55 60 65                                     |             |                  | Injury Shikilowii Grasii Type | Total Mil                            | eage: 1.120 mi                     | Total Mileage: 1.12 mi |          |                         | 0.0 to 1.12    | 0.0 to 1.12                 |