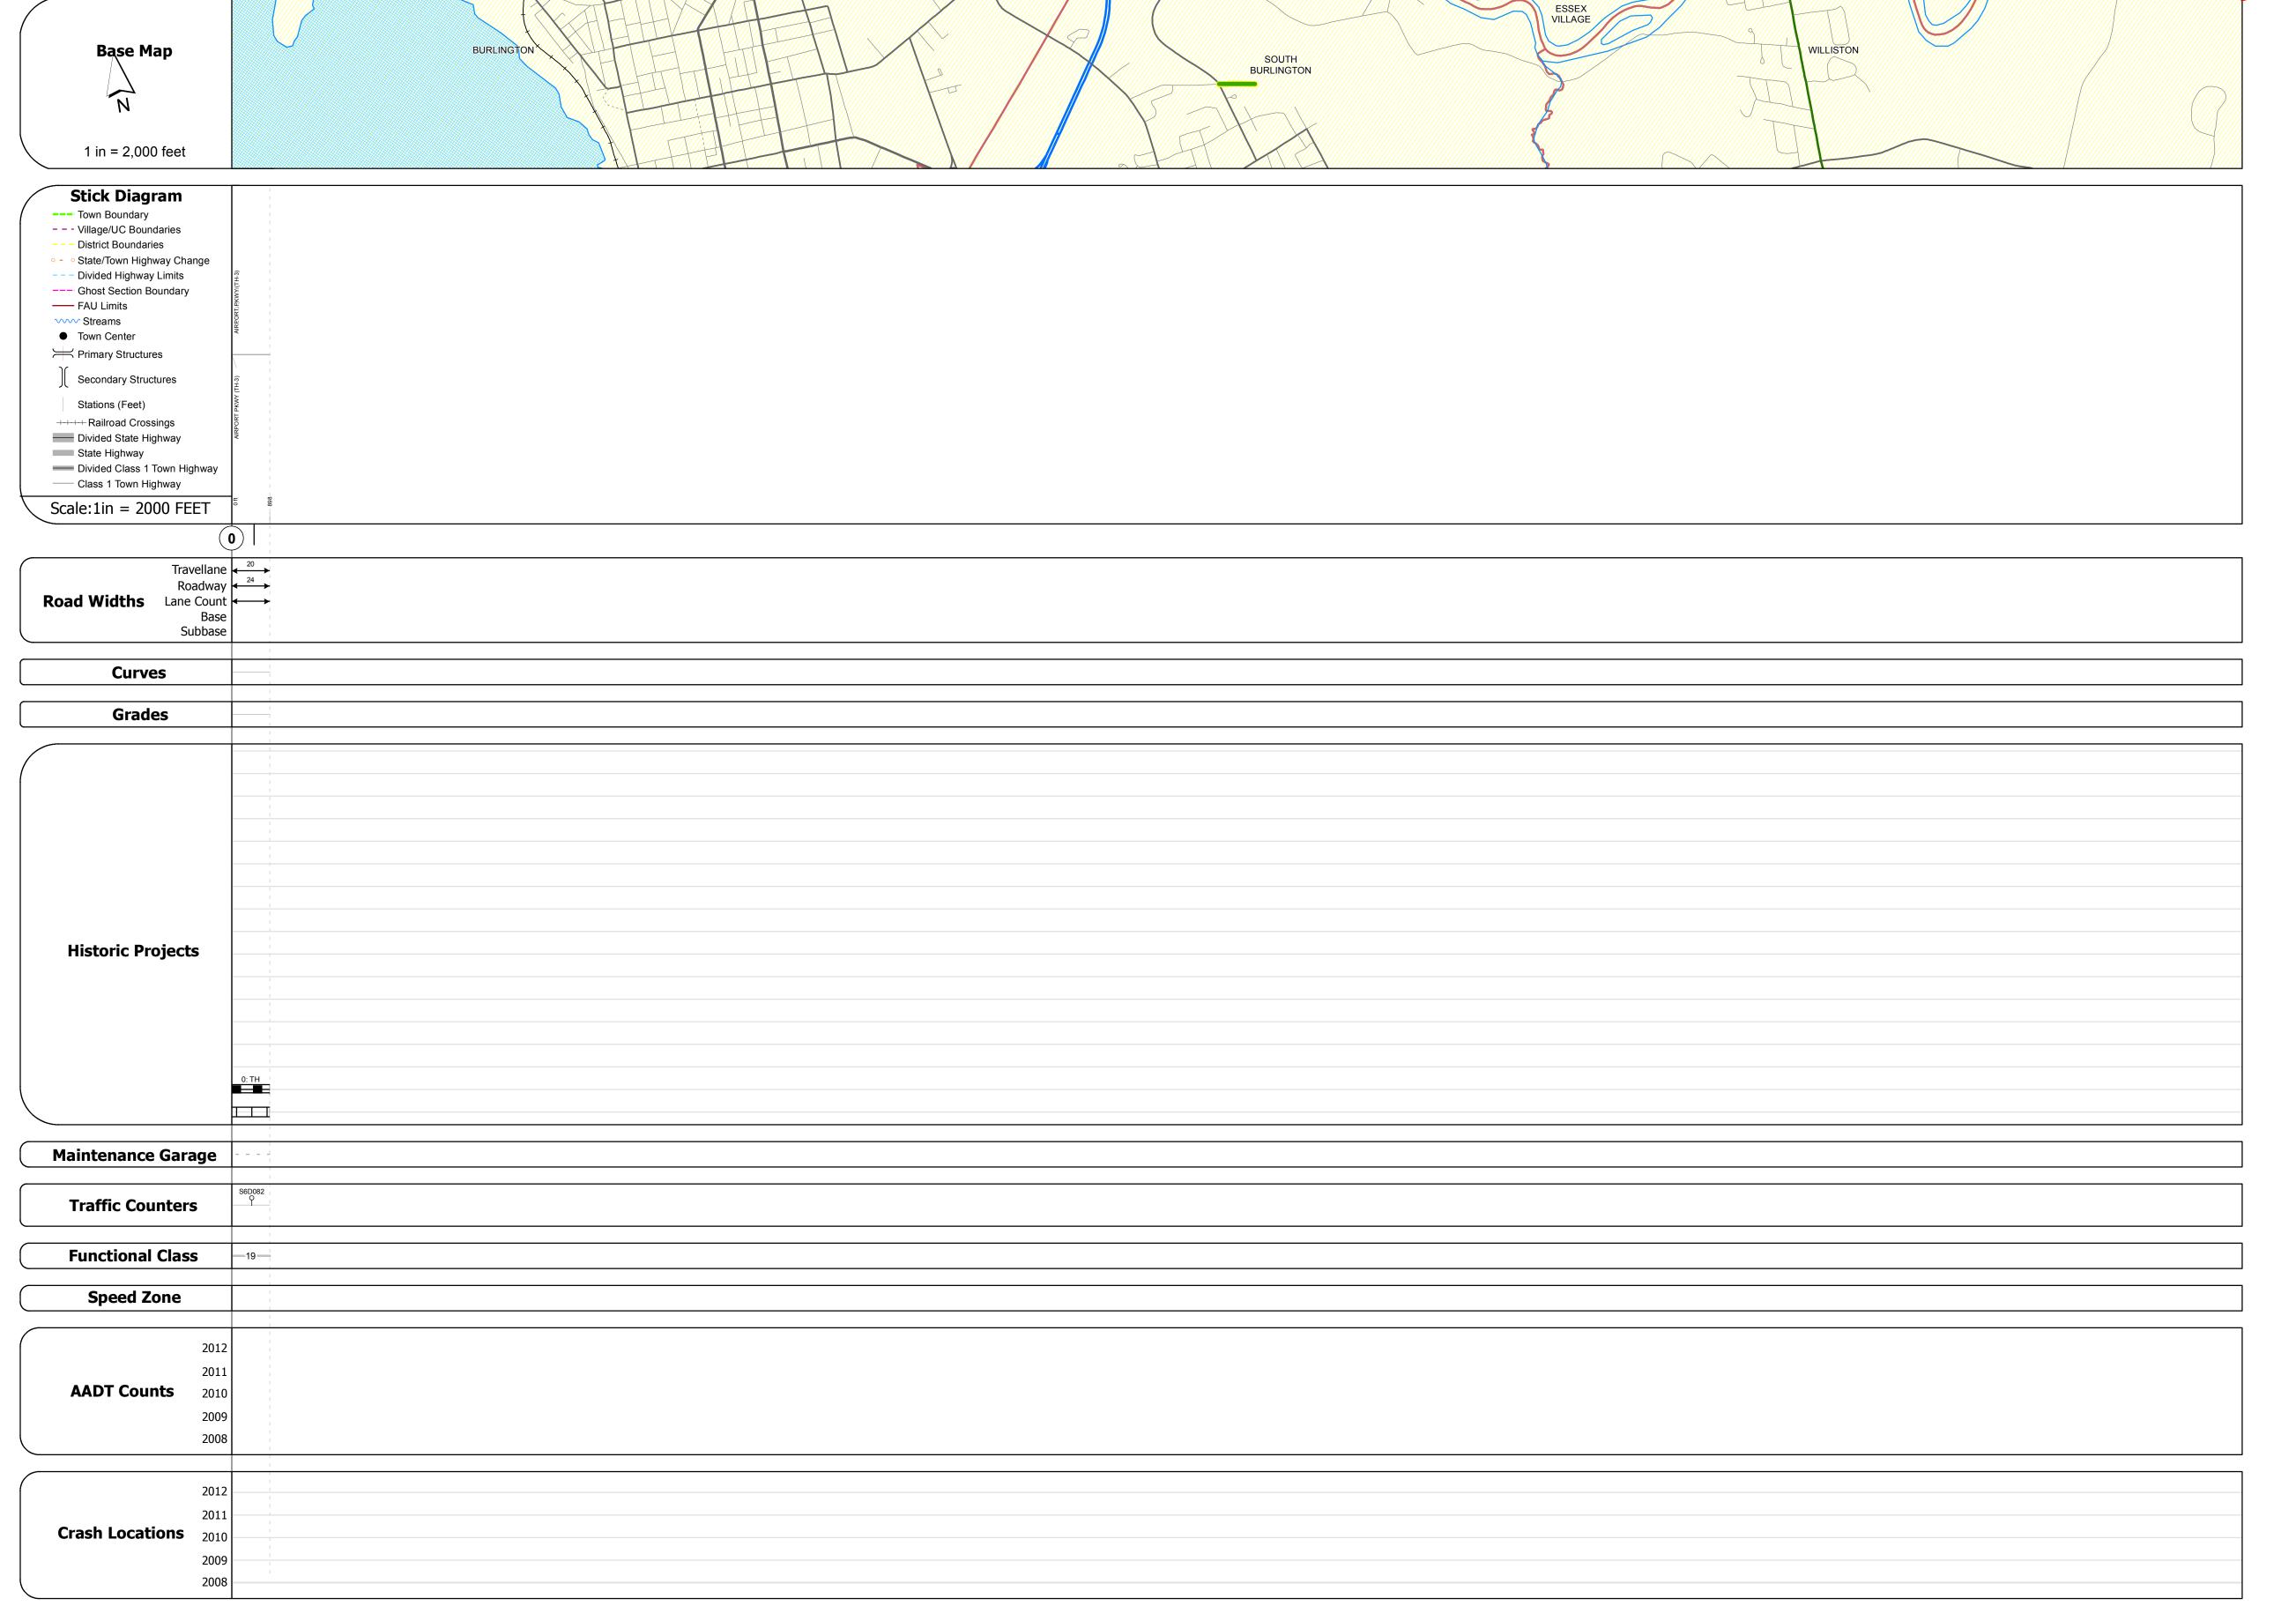

## **Route Log Progress Chart**

Please Note: Errors and Omissions May Exist.
Contact the VTrans Mapping Unit with questions or concerns.

DISTRICT TOWN ROUTE

5 SOUTH BURLINGTON Urb-5212

**DESCRIPTION BLOCK** 

| Historic Projects                                       | Functional Class           | Curves      | Road Widths      | AADT                       | Mileage by Functional Class By Sheet |                  | Mileage by Town By Sheet     |                        |          |                  |                |              |
|---------------------------------------------------------|----------------------------|-------------|------------------|----------------------------|--------------------------------------|------------------|------------------------------|------------------------|----------|------------------|----------------|--------------|
| Retreatment Bituminous Gravel                           | ├──+ 1 <mark>───</mark> 7  | curve left  | <b>←</b> (ft)    | ← (count)                  | 5212 19 - Urban Local Road           | 0.170            | SOUTH BURLINGTON - S52120414 | 0.17 of 0.17           | DISTRICT | TOWN             | Date: 04/01/14 | ROUTE        |
| Resurface Concrete Surface Treated Gravel               | 2 8 — 14 — 19              | curve right |                  |                            |                                      |                  |                              |                        | DISTRICT |                  |                |              |
| Unknown  Bituminous  Macadam  Plant Mix  Cold Plane and | 6 — 11 — 16                | Cuadaa      | Traffic Counters | Crash Locations            |                                      |                  |                              |                        |          |                  |                | Urb-5212     |
| Skinny Mix  Cold Plane and Reclaimed Base               | Speed Zones                | Grades      |                  | Clash Locations            |                                      |                  |                              |                        |          |                  | 1 of 1         |              |
| and Bituminous Concrete                                 | Specu Zolies               | grade up    | (counter ID)     | Fatal Property Damage Only |                                      |                  |                              |                        | 5        | SOUTH BURLINGTON | TWN mileage:   | ETE mileage: |
| Concrete                                                | 25 30 35 40 45 50 55 60 65 | grade down  | '                | Injury Unknown Crash Type  |                                      | Mileses 0 170 mi |                              | Total Mileage: 0.17 mi |          | '                | 0.0 to 0.17    | 0.0 to 0.17  |