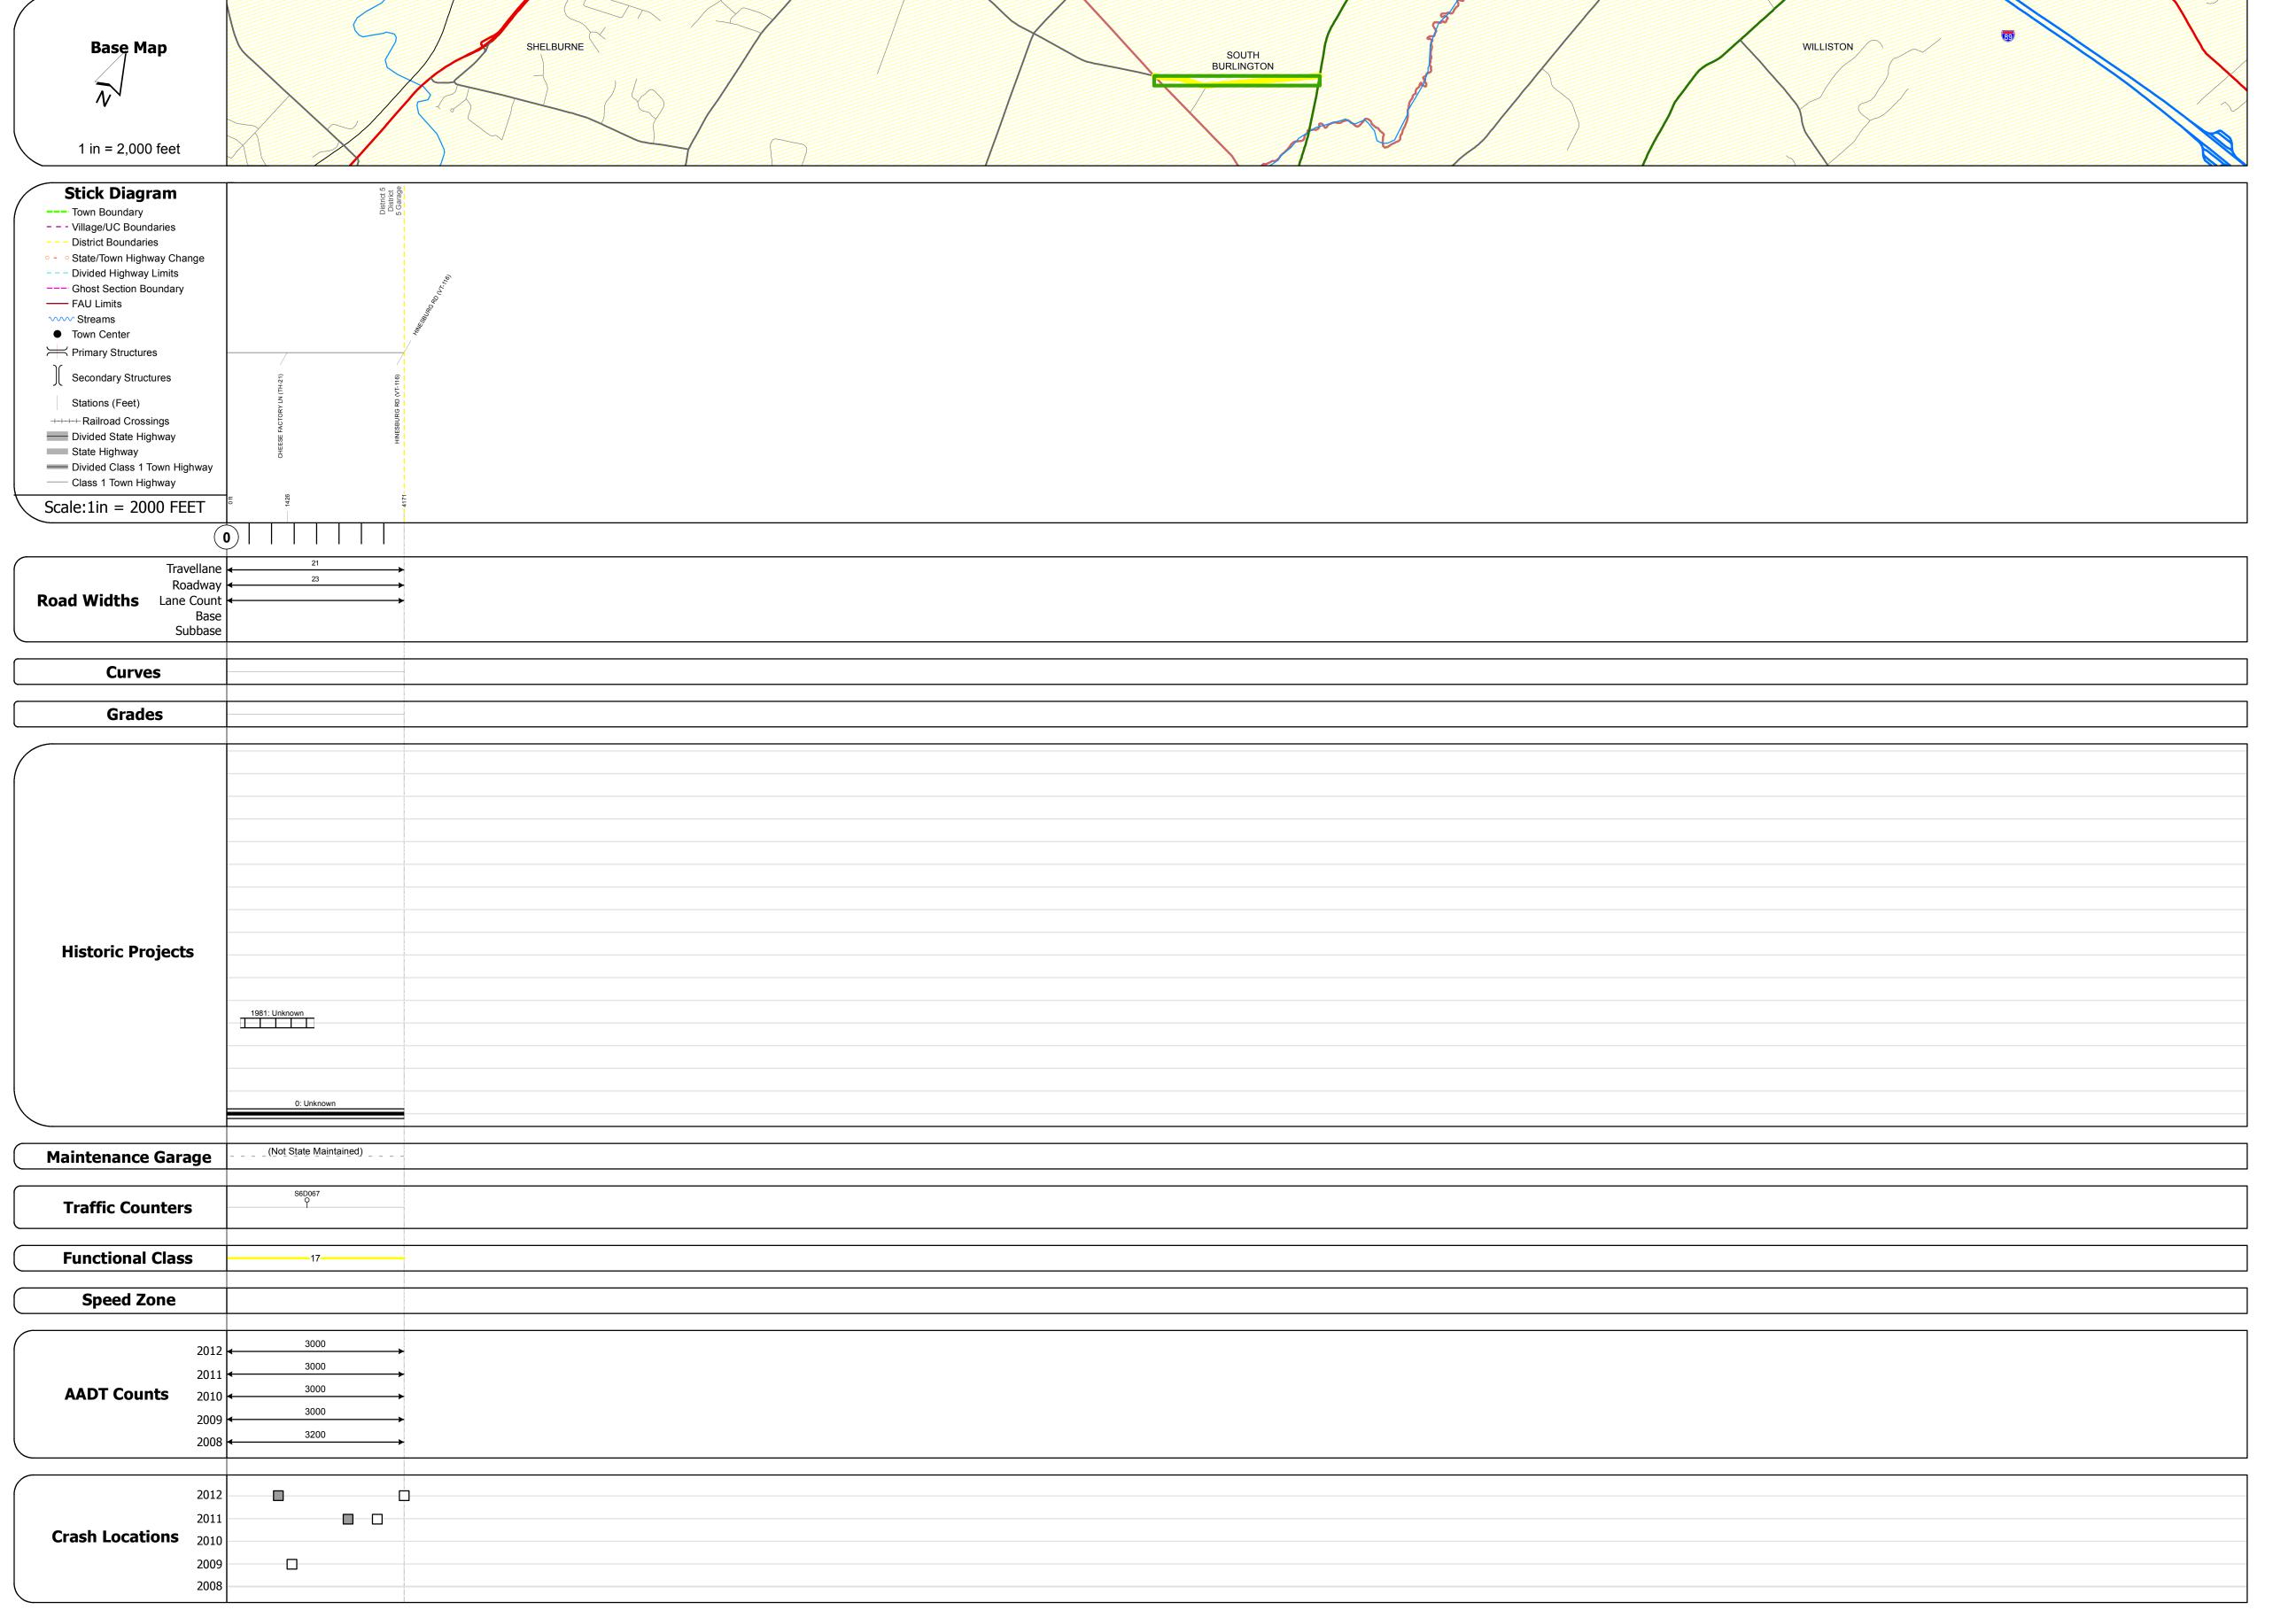

## **Route Log Progress Chart**

Please Note: Errors and Omissions May Exist.
Contact the VTrans Mapping Unit with questions or concerns.

**DRAFT** 

DISTRICT TOWN ROUTE

5 SOUTH BURLINGTON Urb-5209

**DESCRIPTION BLOCK** 

| Historic Projects                               | Functional Class                                               | Curves                   | Road Widths      | AADT                       | Mileage by Functional Class By Sheet |                       | Mileage by Town By Sheet |                        |          |                         |                |              |
|-------------------------------------------------|----------------------------------------------------------------|--------------------------|------------------|----------------------------|--------------------------------------|-----------------------|--------------------------|------------------------|----------|-------------------------|----------------|--------------|
| Retreatment Bituminous Gravel Concrete Concrete | ├── <del>+</del> 1 <b>──</b> ─ 7 <b>──</b> ─ 12 <b>──</b> ─ 17 | curve left               | <b>←</b> (ft)    | (count)                    | 5209 17 - Urban - Collector          | 0.790 SOUTH           | H BURLINGTON - S52090414 | 0.79 of 0.79           | DISTRICT | TOWN                    | Date: 04/01/14 | ROUTE        |
| Resurface Concrete Surface Treated Gravel       | 2 8 14 19                                                      | — <b>■■■</b> curve right |                  |                            |                                      |                       |                          |                        |          |                         |                |              |
| Bituminous Mix  Cold Plane and                  | 6 —— 11 —— 16                                                  | Grades                   | Traffic Counters | Crash Locations            |                                      |                       |                          |                        |          |                         | 1 of 1         | Urb-5209     |
| Skinny Mix  Bituminous  Concrete                | Speed Zones                                                    | grade up                 | (counter ID)     | Fatal Property Damage Only | ,                                    |                       |                          |                        | 5        | <b>SOUTH BURLINGTON</b> | TWN mileage:   | ETE mileage: |
| Bituminous Seal Concrete Concrete               | 25 30 35 40 45 50 55 60 65                                     | ─ <b></b> grade down     | 1                | Injury Unknown Crash Type  | Total I                              | <br>Mileage: 0.790 mi |                          | Total Mileage: 0.79 mi |          |                         | 0.0 to 0.79    | 0.0 to 0.79  |