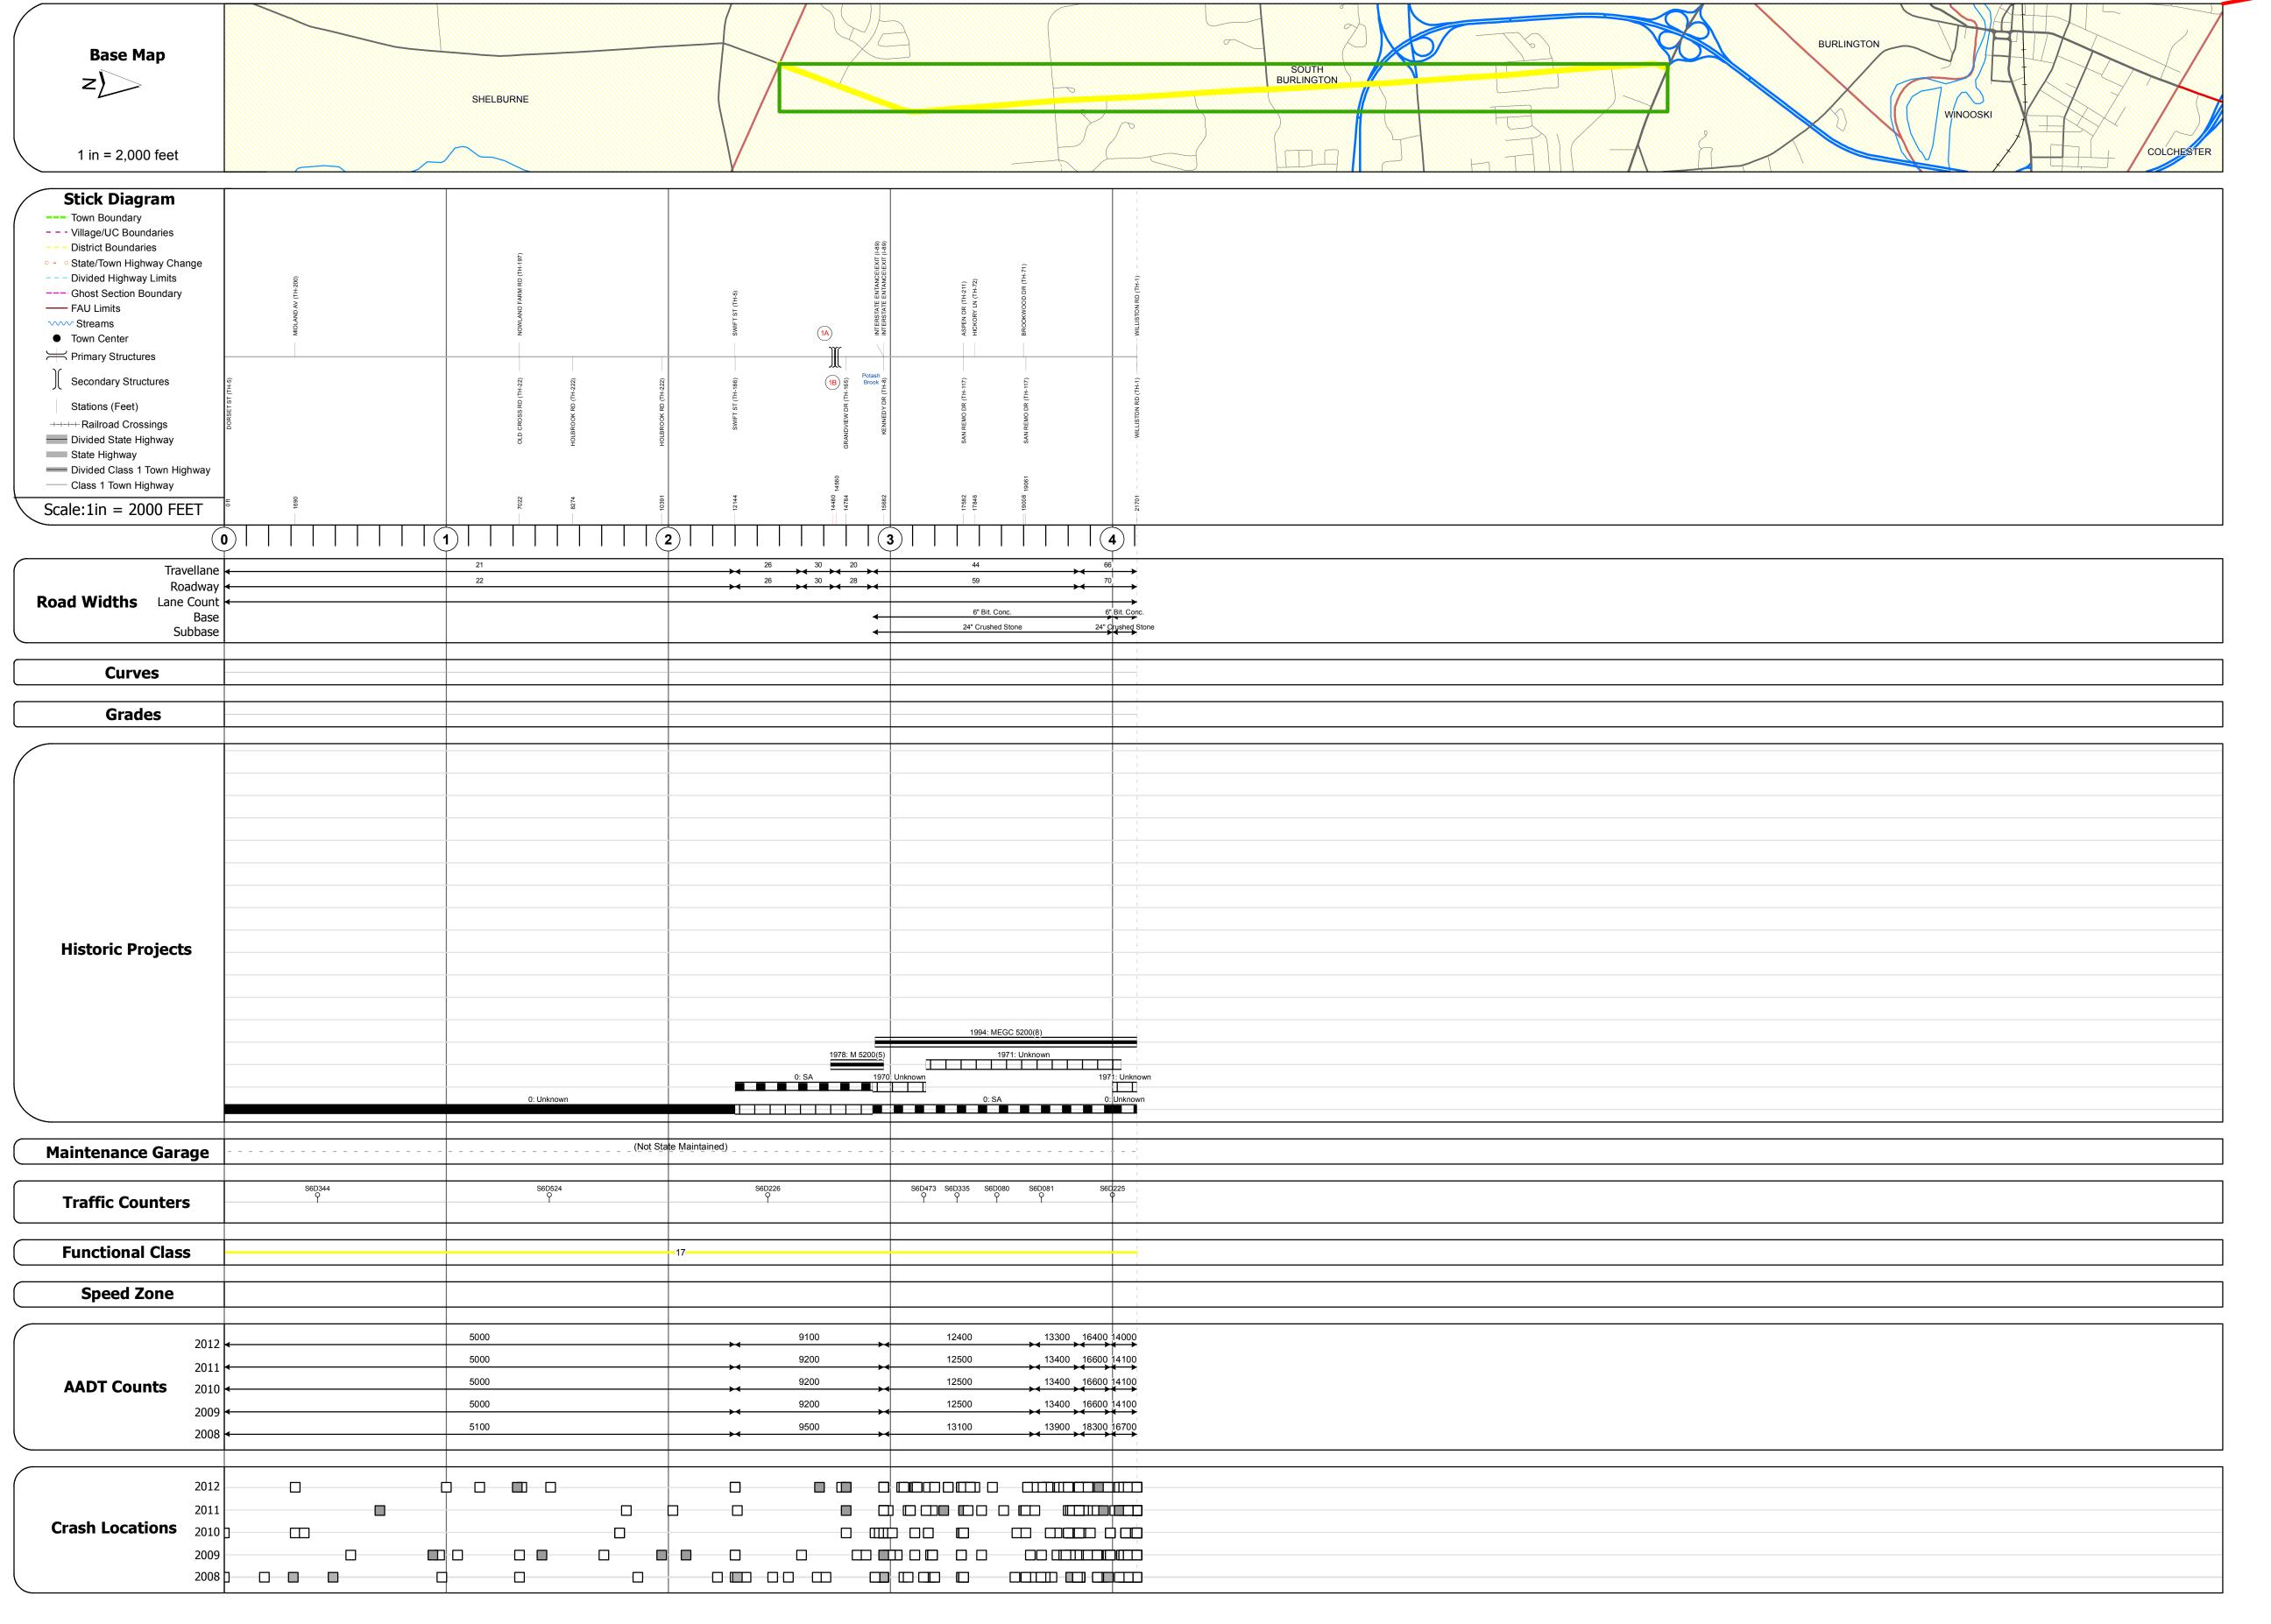

## **Route Log Progress Chart**

Please Note: Errors and Omissions May Exist.
Contact the VTrans Mapping Unit with questions or concerns.

DISTRICT TOWN ROUTE

5 SOUTH BURLINGTON Urb-5208

## DESCRIPTION BLOCK

Bridge 1A:
Stringer/multi-beam or girder - 1963
Structure No. 200089065S04142
Length: 167'
Height: 0.0'
Weight Limit: 0
Facility Carried: I 00089 ML
Bridge Type: 3-SP ROLLED BEAM
Features Intersected: I 89 OVER DORSET ST

Bridge 1B:
Stringer/multi-beam or girder - 1963
Structure No. 200089065N04142

Features Intersected: I 89 OVER DORSET ST

Length: 167'

Height: 0.0'

Weight Limit: 0

Facility Carried: I 00089 ML Bridge Type: 3-SP ROLLED BEAM

| Historic Projects                         | Functional Class                                                                                                                                                                                                                                                                                                                                                                                                                                                                                                                                                                                                                                                                                                                                                                                                                                                                                                                                                                                                                                                                                                                                                                                                                                                                                                                                                                                                                                                                                                                                                                                                                                                                                                                                                                                                                                                                                                                                                                                                                                                                                                              | Curves      | Road Widths      | AADT                          | Mileage by Functional Class By Sheet | Mileage by Town By Sheet           |                        |          |                   |                |              |
|-------------------------------------------|-------------------------------------------------------------------------------------------------------------------------------------------------------------------------------------------------------------------------------------------------------------------------------------------------------------------------------------------------------------------------------------------------------------------------------------------------------------------------------------------------------------------------------------------------------------------------------------------------------------------------------------------------------------------------------------------------------------------------------------------------------------------------------------------------------------------------------------------------------------------------------------------------------------------------------------------------------------------------------------------------------------------------------------------------------------------------------------------------------------------------------------------------------------------------------------------------------------------------------------------------------------------------------------------------------------------------------------------------------------------------------------------------------------------------------------------------------------------------------------------------------------------------------------------------------------------------------------------------------------------------------------------------------------------------------------------------------------------------------------------------------------------------------------------------------------------------------------------------------------------------------------------------------------------------------------------------------------------------------------------------------------------------------------------------------------------------------------------------------------------------------|-------------|------------------|-------------------------------|--------------------------------------|------------------------------------|------------------------|----------|-------------------|----------------|--------------|
| Retreatment Bituminous Gravel             | ├── <del>+</del> 1 <b>───</b> 7 <b>───</b> 12 <b>───</b> 17                                                                                                                                                                                                                                                                                                                                                                                                                                                                                                                                                                                                                                                                                                                                                                                                                                                                                                                                                                                                                                                                                                                                                                                                                                                                                                                                                                                                                                                                                                                                                                                                                                                                                                                                                                                                                                                                                                                                                                                                                                                                   | curve left  | <b>←</b> (ft)    | (count)                       | 5208 17 - Urban - Collector          | 4.110 SOUTH BURLINGTON - S52080414 | 4.11 of 4.11           | DISTRICT | TOWN              | Date: 04/01/14 | ROUTE        |
| Resurface Concrete Surface Treated Gravel | 2 8 — 14 — 19                                                                                                                                                                                                                                                                                                                                                                                                                                                                                                                                                                                                                                                                                                                                                                                                                                                                                                                                                                                                                                                                                                                                                                                                                                                                                                                                                                                                                                                                                                                                                                                                                                                                                                                                                                                                                                                                                                                                                                                                                                                                                                                 | curve right |                  |                               |                                      |                                    |                        | DISTRICT |                   |                |              |
| Unknown  Bituminous Mix  Cold Plans and   | 6 11 16                                                                                                                                                                                                                                                                                                                                                                                                                                                                                                                                                                                                                                                                                                                                                                                                                                                                                                                                                                                                                                                                                                                                                                                                                                                                                                                                                                                                                                                                                                                                                                                                                                                                                                                                                                                                                                                                                                                                                                                                                                                                                                                       | Grades      | Traffic Counters | Crash Locations               |                                      |                                    |                        |          |                   |                | Urb-5208     |
| Skinny Mix  Cold Plane and Reclaimed Base | Speed Zones                                                                                                                                                                                                                                                                                                                                                                                                                                                                                                                                                                                                                                                                                                                                                                                                                                                                                                                                                                                                                                                                                                                                                                                                                                                                                                                                                                                                                                                                                                                                                                                                                                                                                                                                                                                                                                                                                                                                                                                                                                                                                                                   | grade up    | (counter ID)     | Fatal Property Damage Only    |                                      |                                    |                        | _        | COUTU DUDI INCTON | 1 of 1         | ETE mileage: |
| Bituminous Seal Concrete Concrete         | SPEED | grade down  | 9                | ☐ Injury ☐ Unknown Crash Type |                                      |                                    |                        | 5        | SOUTH BURLINGTON  | TWN mileage:   | 0.0 to 4.11  |
| Concrete                                  | 25 30 35 40 45 50 55 60 65                                                                                                                                                                                                                                                                                                                                                                                                                                                                                                                                                                                                                                                                                                                                                                                                                                                                                                                                                                                                                                                                                                                                                                                                                                                                                                                                                                                                                                                                                                                                                                                                                                                                                                                                                                                                                                                                                                                                                                                                                                                                                                    |             |                  |                               | Total Mile                           | age: 4 110 mi                      | Total Mileage: 4 11 mi |          |                   | 0.0 to 4.11    |              |