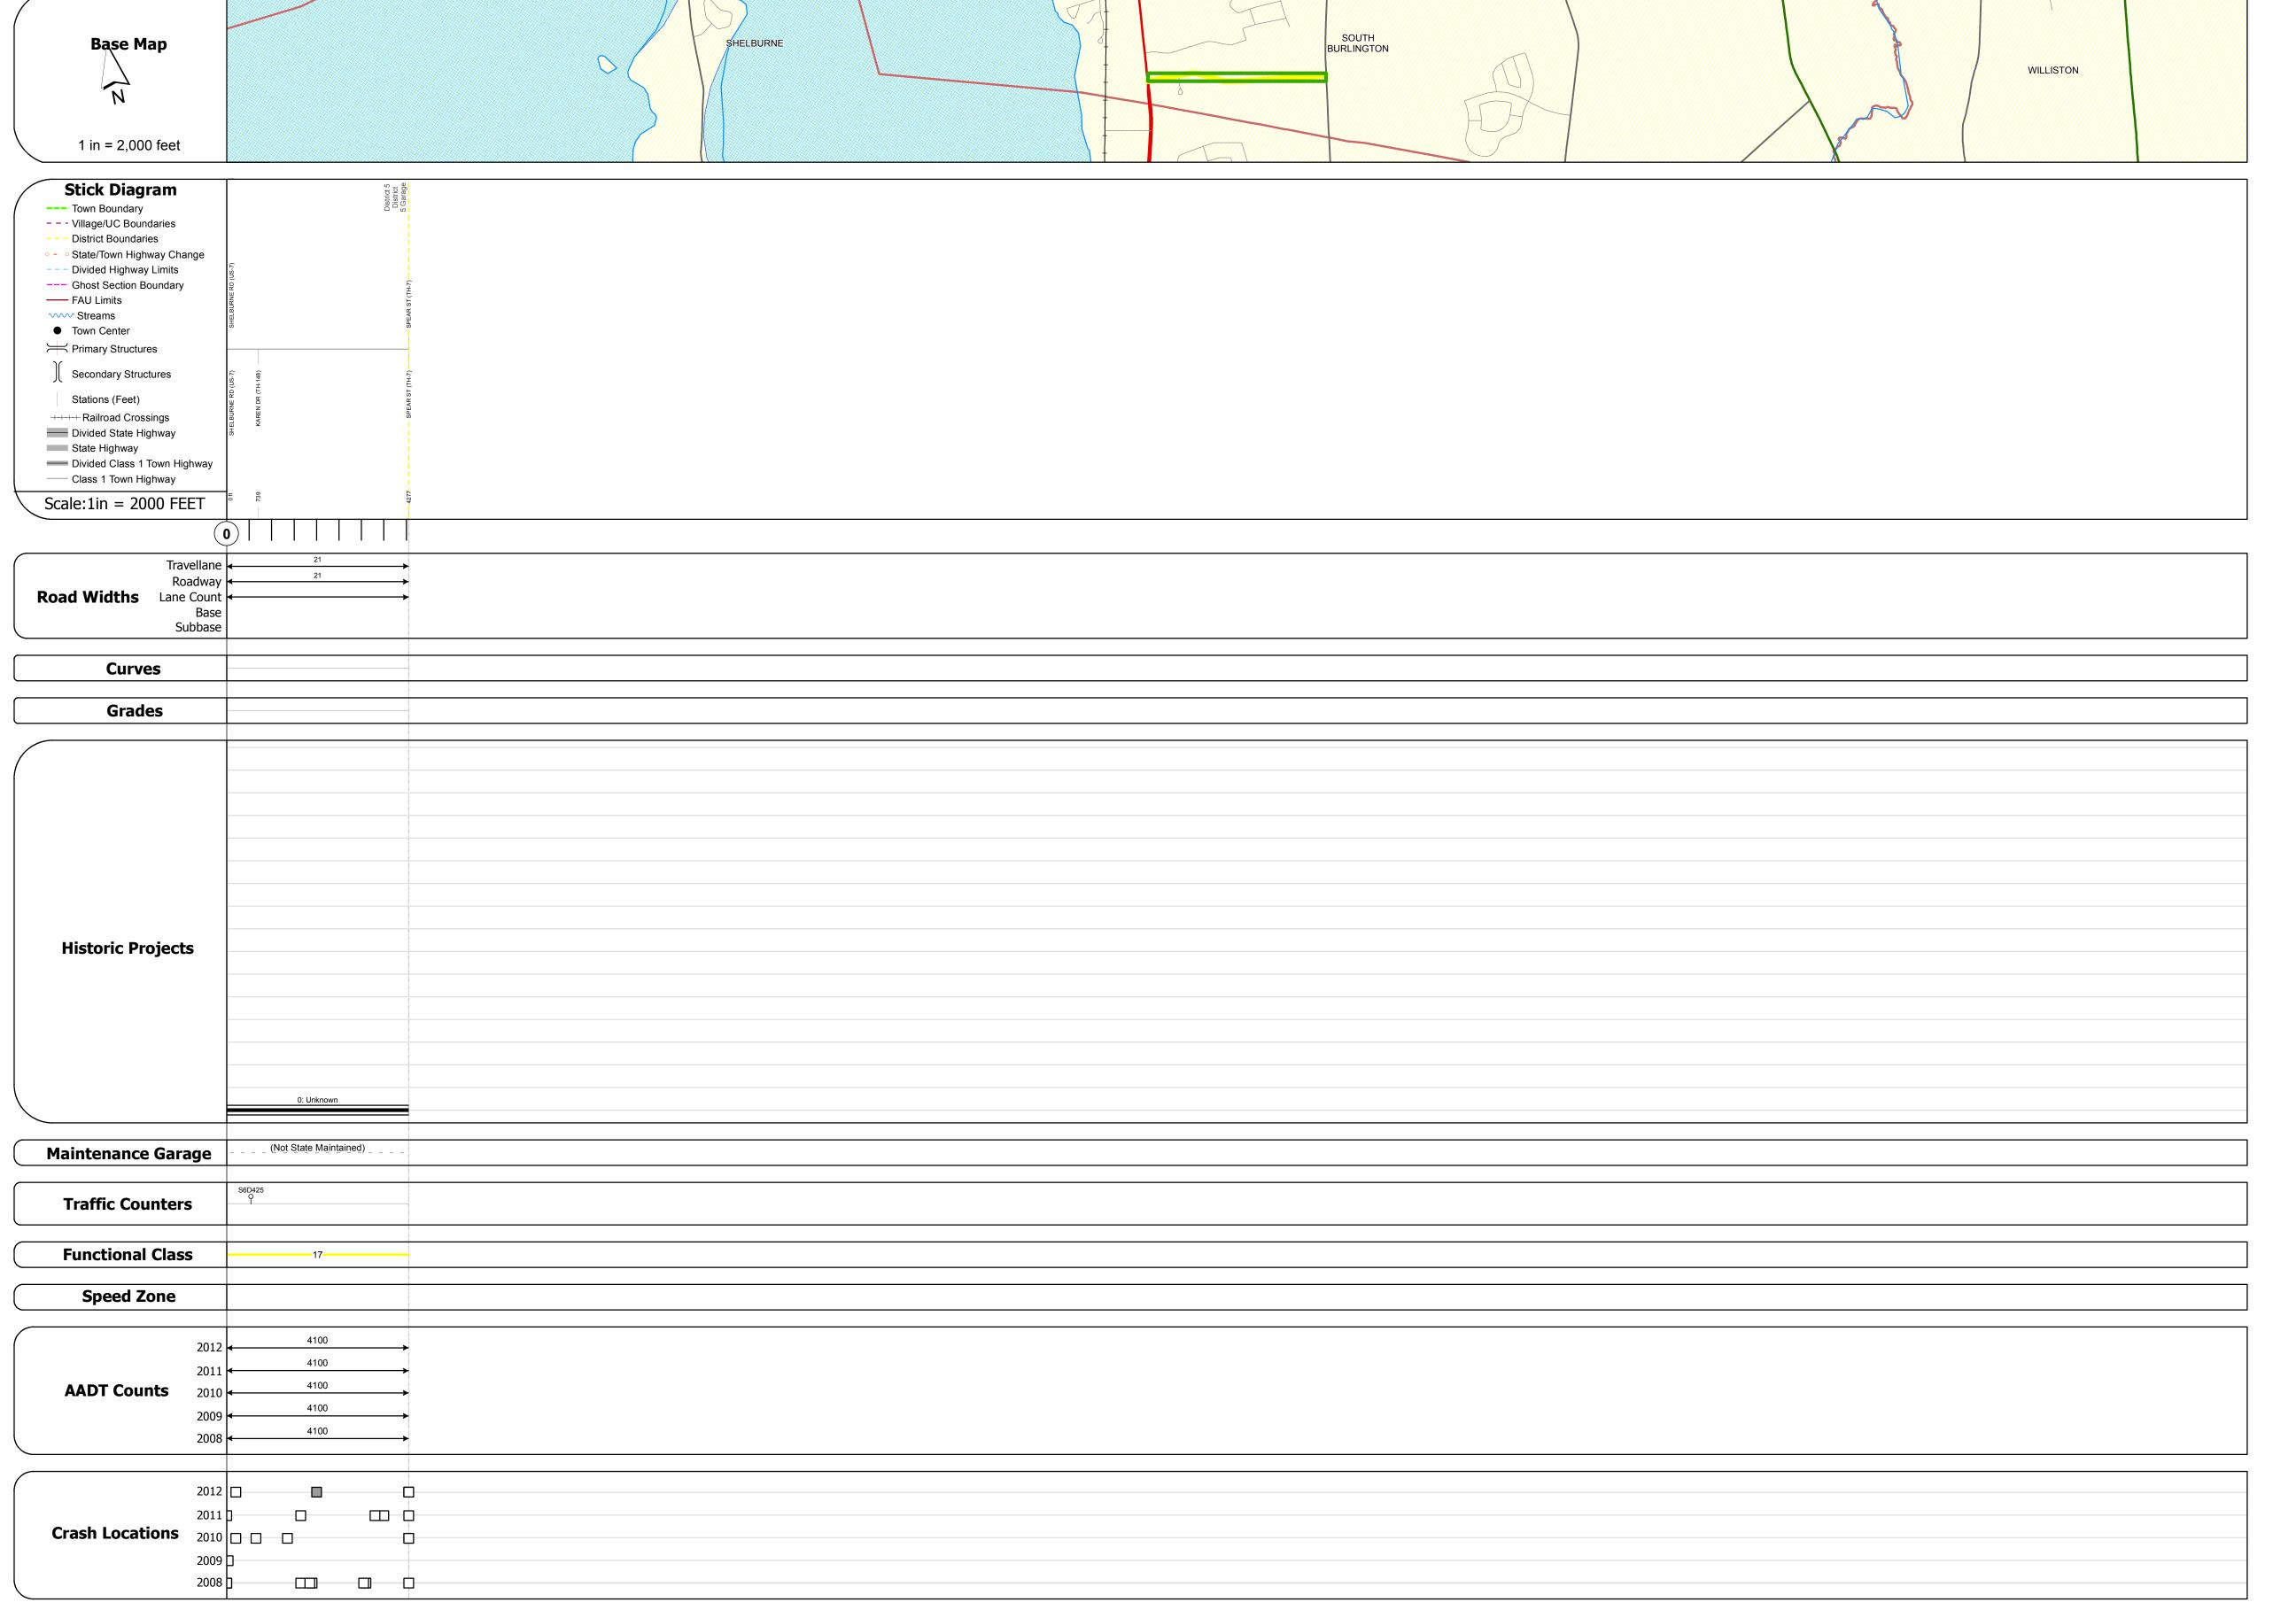

## **Route Log Progress Chart**

Please Note: Errors and Omissions May Exist.
Contact the VTrans Mapping Unit with questions or concerns.

**DRAFT** 

DISTRICT TOWN ROUTE

5 SOUTH BURLINGTON Urb-5207

**DESCRIPTION BLOCK** 

| Historic Projects                                                | Functional Class                         | Curves     | Road Widths      | AADT                       | Mileage by Functional Class By Sheet |                      | Mileage by Town By Sheet     |                        |          |                  |                     |              |
|------------------------------------------------------------------|------------------------------------------|------------|------------------|----------------------------|--------------------------------------|----------------------|------------------------------|------------------------|----------|------------------|---------------------|--------------|
| Retreatment Resurface  Bituminous Concrete Surface Treated Croud | → + 1 <b>→</b> 7 <b>→</b> 12 <b>→</b> 17 | curve left | <b>←</b> (ft) →  | (count)                    | 5207 17 - Urban - Collector          | 0.810                | SOUTH BURLINGTON - S52070414 | 0.81 of 0.81           | DISTRICT | TOWN             | Date: 04/01/14      | ROUTE        |
| Unknown Bituminous Macadam Plant Mix  Cold Plans and             | 6 — 11 — 16                              | Grades     | Traffic Counters | Crash Locations            |                                      |                      |                              |                        |          |                  |                     | Urb-5207     |
| Skinny Mix  Bituminous  Reclaimed Base and Bituminous            | Speed Zones                              | grade up   | (counter ID)     | Fatal Property Damage Only |                                      |                      |                              |                        | 5        | SOUTH BURLINGTON | 1 of 1 TWN mileage: | ETE mileage: |
| Bituminous Seal Concrete Concrete                                | 25 30 35 40 45 50 55 60 65               | grade down | '                | Injury Unknown Crash Type  | Tot                                  | al Mileage: 0.810 mi | -                            | Total Mileage: 0.81 mi |          |                  | 0.0 to 0.81         | 0.0 to 0.81  |