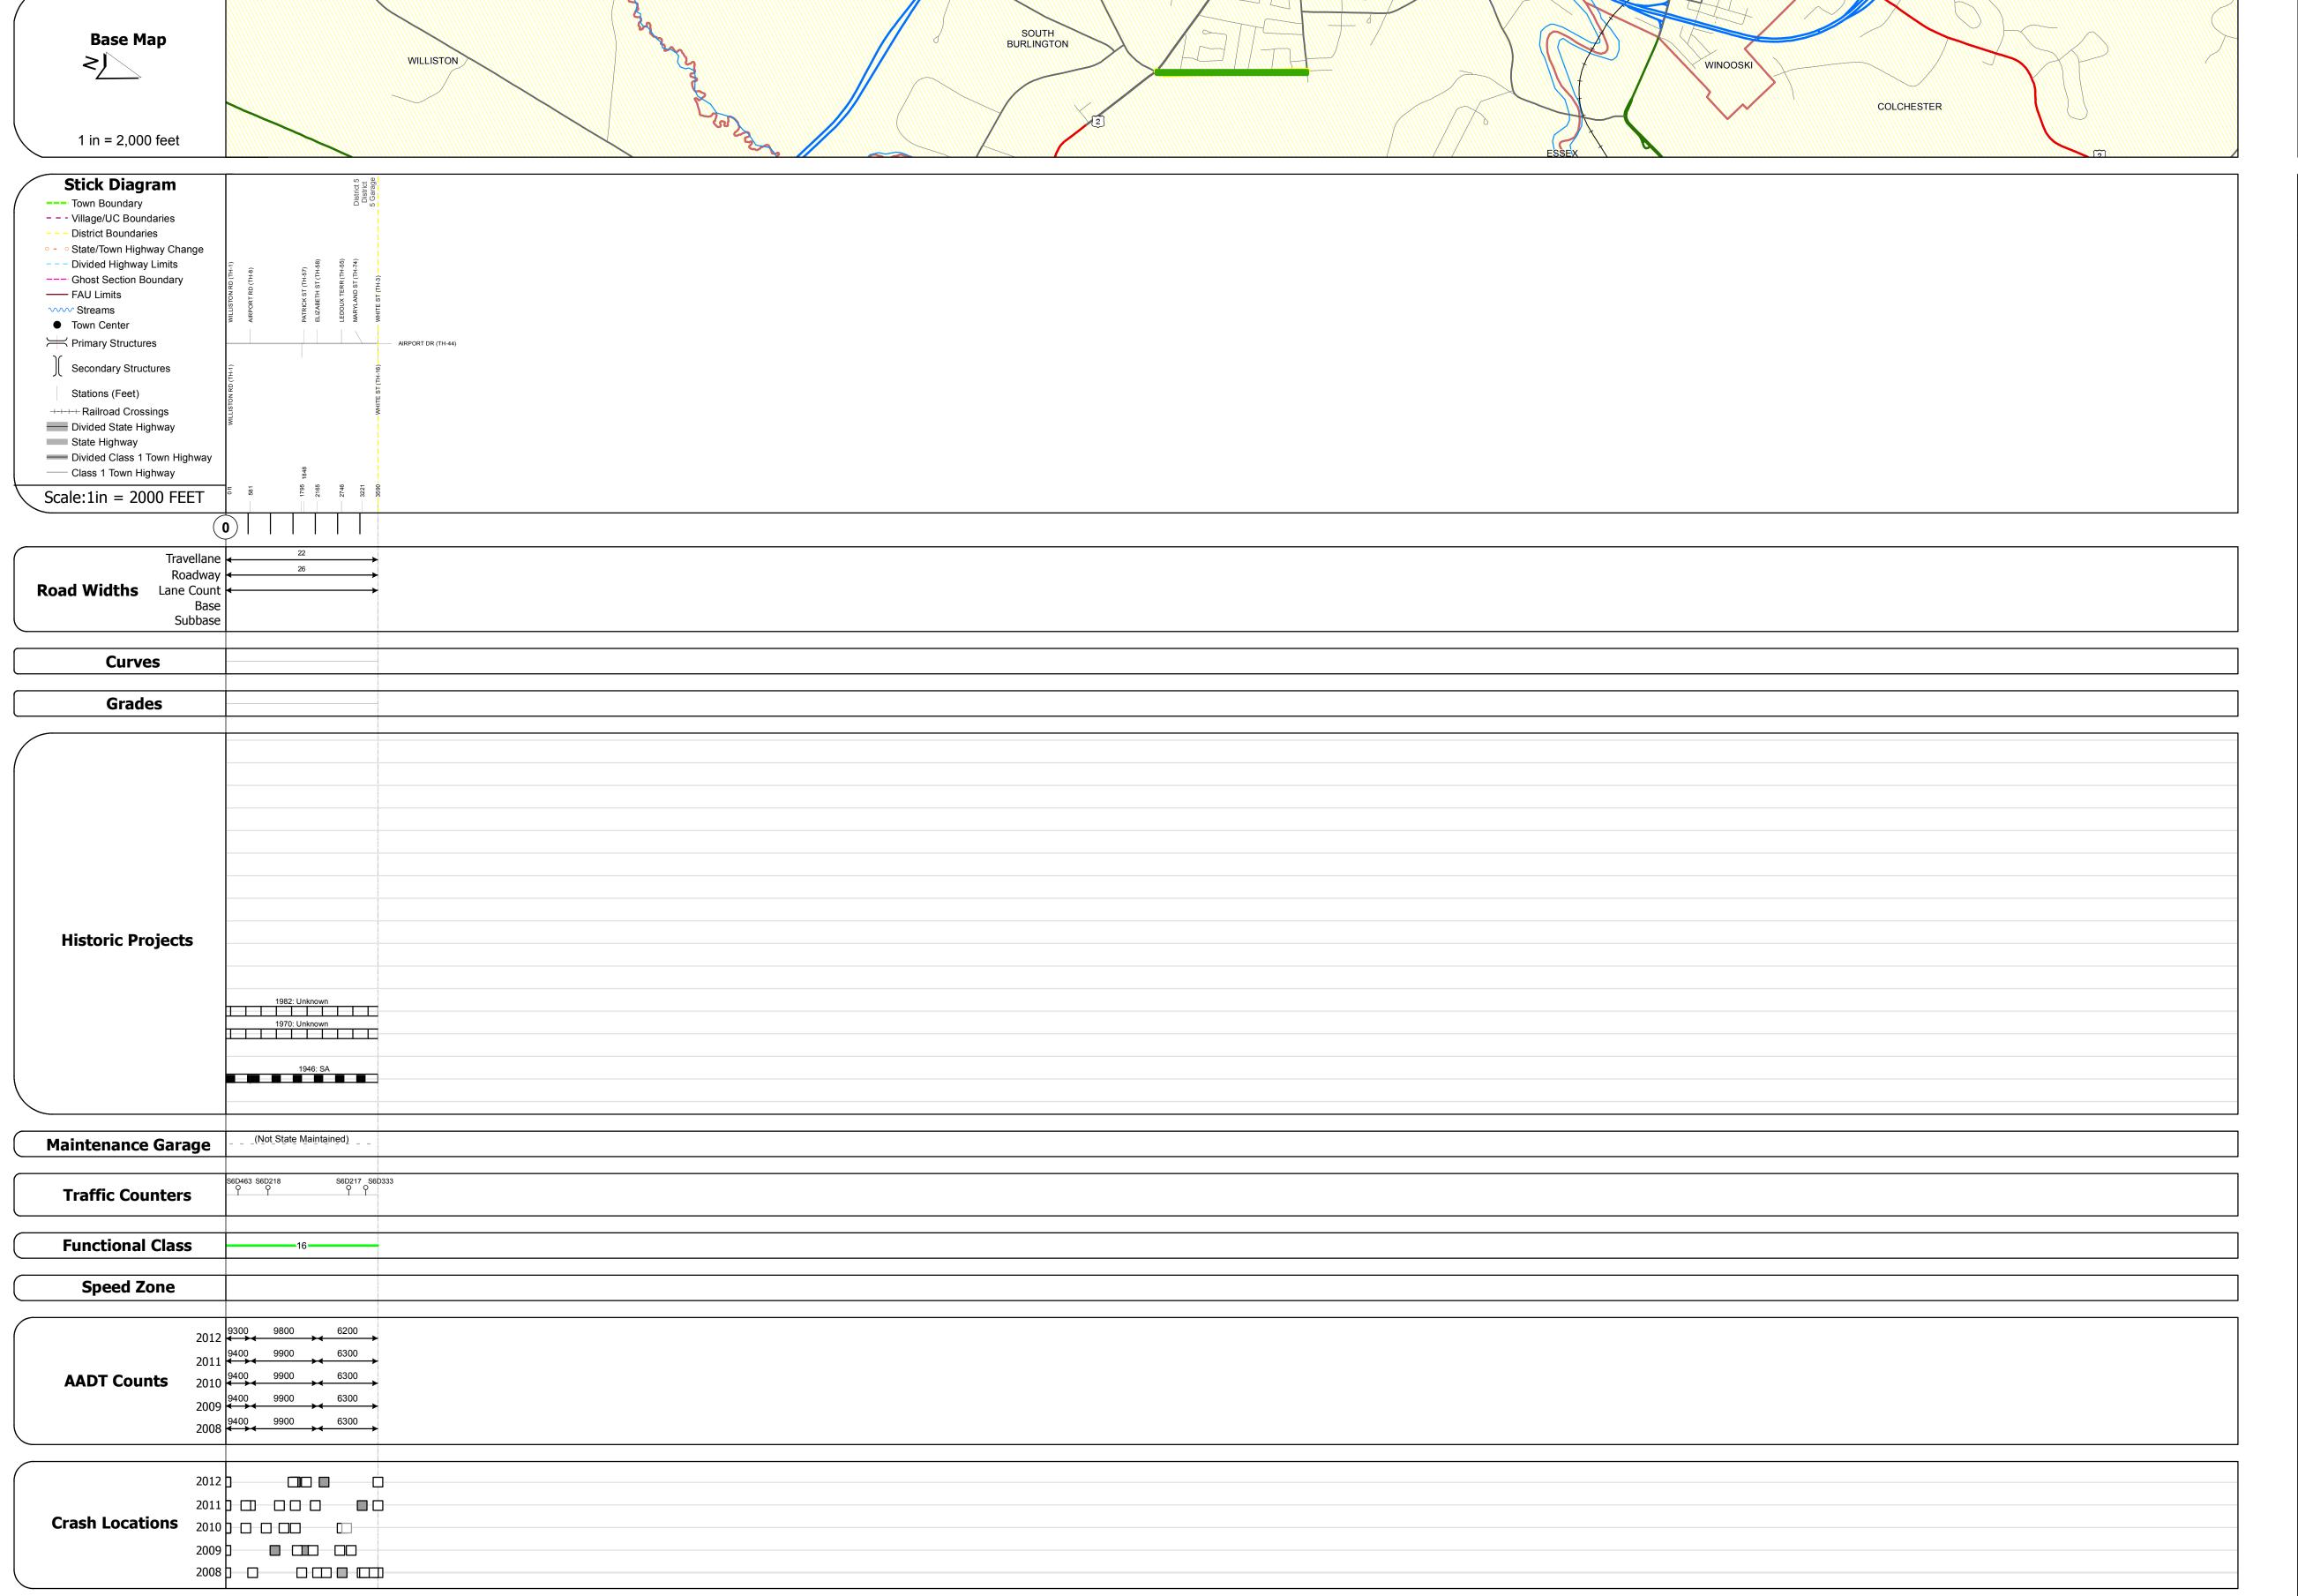

## **Route Log Progress Chart**

Please Note: Errors and Omissions May Exist.
Contact the VTrans Mapping Unit with questions or concerns.

**DRAFT** 

DISTRICT TOWN ROUTE

5 SOUTH BURLINGTON Urb-5202

**DESCRIPTION BLOCK** 

| Historic Projects                                                                                                 | Functional Class                                                                                                                                                                                                                                                                                                                                                                                                                                                                                                                                                                                                                                                                                                                                                                                                                                                                                                                                                                                                                                                                                                                                                                                                                                                                                                                                                                                                                                                                                                                                                                                                                                                                                                                                                                                                                                                                                                                                                                                                                                                                                                             | Curves      | Road Widths      | AADT                          | Mileage by Functional Class By Sheet |             | Mileage by Town By Sheet     |                        |          |                   |                             |              |
|-------------------------------------------------------------------------------------------------------------------|------------------------------------------------------------------------------------------------------------------------------------------------------------------------------------------------------------------------------------------------------------------------------------------------------------------------------------------------------------------------------------------------------------------------------------------------------------------------------------------------------------------------------------------------------------------------------------------------------------------------------------------------------------------------------------------------------------------------------------------------------------------------------------------------------------------------------------------------------------------------------------------------------------------------------------------------------------------------------------------------------------------------------------------------------------------------------------------------------------------------------------------------------------------------------------------------------------------------------------------------------------------------------------------------------------------------------------------------------------------------------------------------------------------------------------------------------------------------------------------------------------------------------------------------------------------------------------------------------------------------------------------------------------------------------------------------------------------------------------------------------------------------------------------------------------------------------------------------------------------------------------------------------------------------------------------------------------------------------------------------------------------------------------------------------------------------------------------------------------------------------|-------------|------------------|-------------------------------|--------------------------------------|-------------|------------------------------|------------------------|----------|-------------------|-----------------------------|--------------|
| Retreatment Bituminous Gravel                                                                                     | ├── <del>+</del> 1 ──── 7 ──── 12 ──── 17                                                                                                                                                                                                                                                                                                                                                                                                                                                                                                                                                                                                                                                                                                                                                                                                                                                                                                                                                                                                                                                                                                                                                                                                                                                                                                                                                                                                                                                                                                                                                                                                                                                                                                                                                                                                                                                                                                                                                                                                                                                                                    | curve left  | <b>←</b> (ft)    | (count)                       | 5202 16 - Urban - Minor Arterial     | 0.680       | SOUTH BURLINGTON - S52020414 | 0.68 of 0.68           | DISTRICT | TOWN              | Date: 04/01/14              | ROUTE        |
| Resurface Concrete Surface Treated Gravel                                                                         | 2 8 — 14 — 19                                                                                                                                                                                                                                                                                                                                                                                                                                                                                                                                                                                                                                                                                                                                                                                                                                                                                                                                                                                                                                                                                                                                                                                                                                                                                                                                                                                                                                                                                                                                                                                                                                                                                                                                                                                                                                                                                                                                                                                                                                                                                                                | curve right |                  |                               |                                      |             |                              |                        | DISTRICT |                   |                             |              |
| Bituminous Mix                                                                                                    | 6 —— 11 —— 16                                                                                                                                                                                                                                                                                                                                                                                                                                                                                                                                                                                                                                                                                                                                                                                                                                                                                                                                                                                                                                                                                                                                                                                                                                                                                                                                                                                                                                                                                                                                                                                                                                                                                                                                                                                                                                                                                                                                                                                                                                                                                                                | Grades      | Traffic Counters | Crash Locations               |                                      |             |                              |                        |          |                   | 4 .6 4                      | Urb-5202     |
| Skinny Mix  Bituminous Seal  Cold Plane and Bituminous Concrete  Reclaimed Base and Bituminous Concrete  Concrete | Speed Zones                                                                                                                                                                                                                                                                                                                                                                                                                                                                                                                                                                                                                                                                                                                                                                                                                                                                                                                                                                                                                                                                                                                                                                                                                                                                                                                                                                                                                                                                                                                                                                                                                                                                                                                                                                                                                                                                                                                                                                                                                                                                                                                  | grade up    | (counter ID)     | Fatal Property Damage Only    |                                      |             |                              |                        |          | SOUTH BURLINGTON  | 1 of 1                      | ETE mileage: |
| Bituminous Seal Concrete Concrete                                                                                 | SPEED   SPEE | grade down  | Y                | ■ Injury □ Unknown Crash Type |                                      |             |                              |                        | 3        | 300111 BOKLINGTON | TWN mileage:<br>0.0 to 0.68 | 0.0 to 0.68  |
| Concrete                                                                                                          | 25 30 35 40 45 50 55 60 65                                                                                                                                                                                                                                                                                                                                                                                                                                                                                                                                                                                                                                                                                                                                                                                                                                                                                                                                                                                                                                                                                                                                                                                                                                                                                                                                                                                                                                                                                                                                                                                                                                                                                                                                                                                                                                                                                                                                                                                                                                                                                                   |             |                  |                               | Total Mileage                        | e: 0.680 mi |                              | Total Mileage: 0.68 mi |          |                   | 0.0 to 0.68                 | _            |