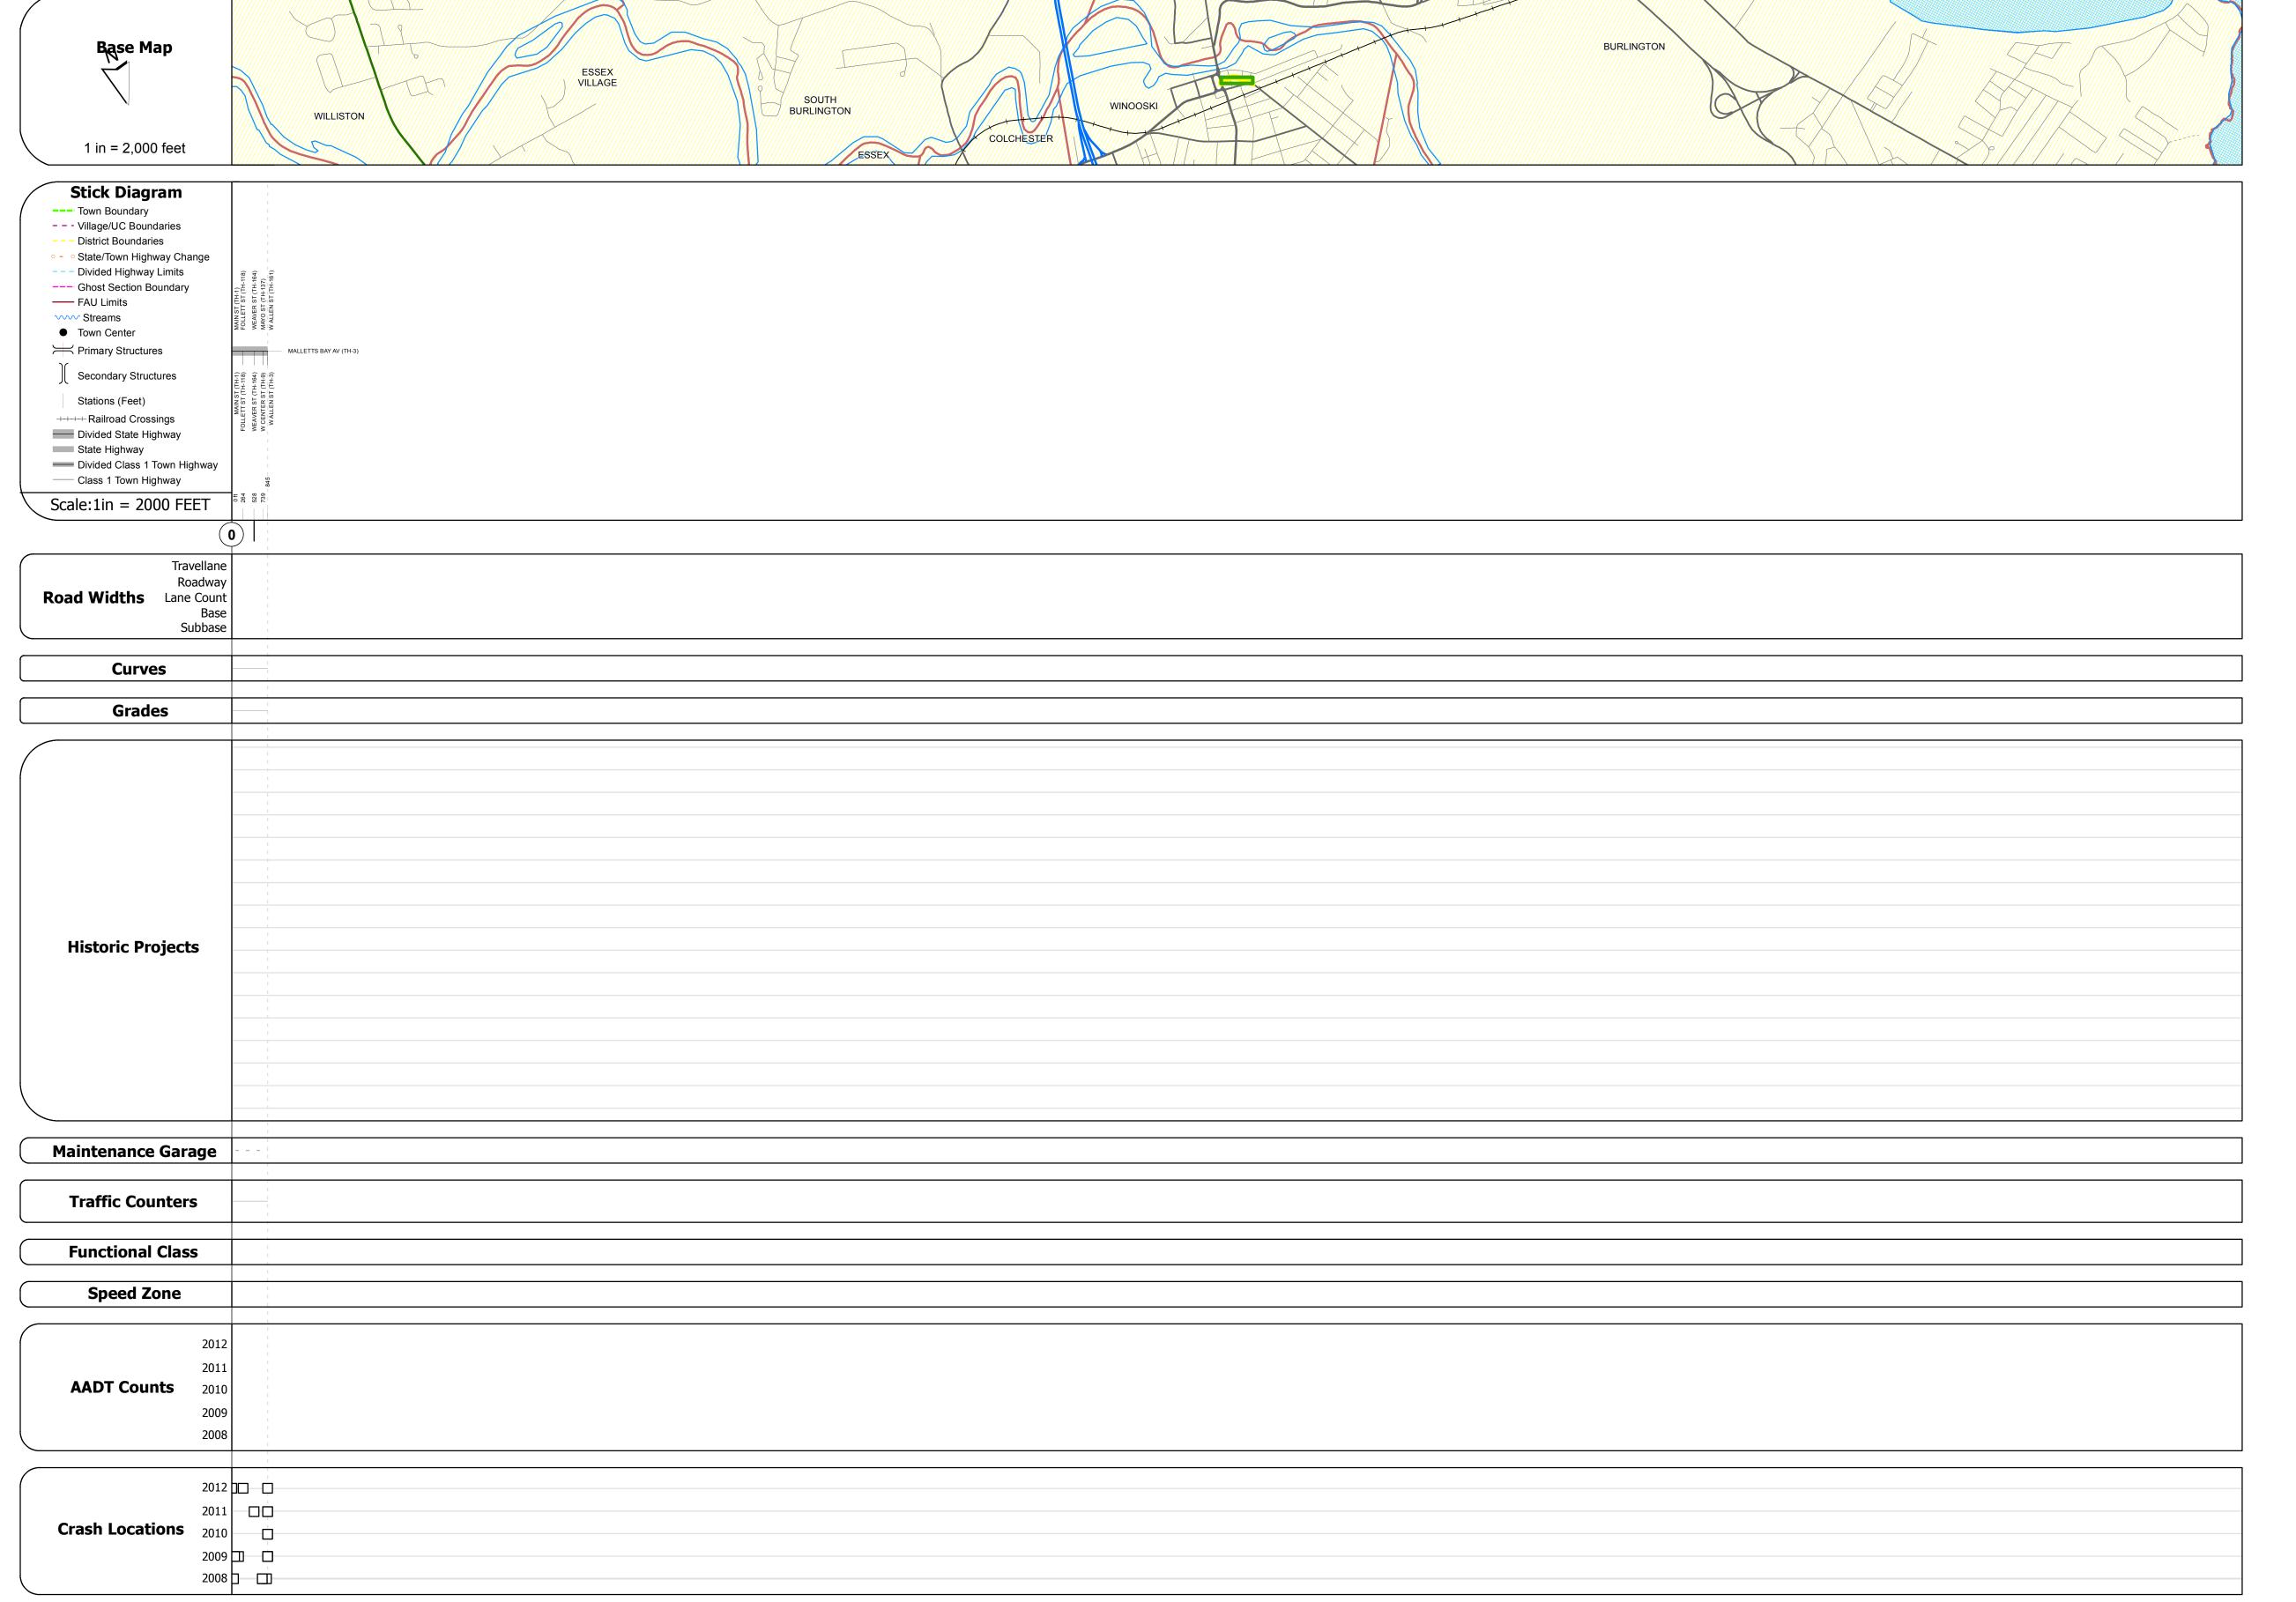

## **Route Log Progress Chart**

Please Note: Errors and Omissions May Exist.
Contact the VTrans Mapping Unit with questions or concerns.

**DRAFT** 

DISTRICT TOWN ROUTE

5 WINOOSKI Urb-5113

**DESCRIPTION BLOCK** 

| Historic Projects                                    | Functional Class                                            | Curves      | Road Widths      | AADT                       | Mileage by Functional Class By Sh | eet                     | Mileage by Town By Sheet |                        |          |          |                | 1            |
|------------------------------------------------------|-------------------------------------------------------------|-------------|------------------|----------------------------|-----------------------------------|-------------------------|--------------------------|------------------------|----------|----------|----------------|--------------|
| Retreatment Bituminous Gravel                        | → + 1 <b>→</b> 7 <b>→</b> 12 <b>→</b> 17                    | curve left  | <b>←</b> (ft)    | ← (count)                  | 5110 17 - Urban - Collector       | 0.330                   | WINOOSKI - S51130418     | 0.16 of 0.16           | DISTRICT | TOWN     | Date: 04/01/14 | ROUTE        |
| Resurface Concrete Surface Treated Gravel            | 2 8 — 14 — 19                                               | curve right |                  |                            |                                   |                         |                          |                        | DISTRICT |          |                | 1            |
| Unknown  Macadam  Plant Mix  Cold Plane and          | 6 — 11 — 16                                                 | Cua da a    | Traffic Counters | Crash Locations            |                                   |                         |                          |                        |          |          | +              | Urb-5113     |
| Cold Plane and Skinny Mix Bituminous  Reclaimed Base | Speed Zones                                                 | Grades      |                  | Crash Locations            |                                   |                         |                          |                        |          |          | 1 of 1         | 1            |
| Rituminous Seal Concrete                             | SPEED | grade up    | (counter ID)     | Fatal Property Damage Only |                                   |                         |                          |                        | 5        | WINOOSKI | TWN mileage:   | ETE mileage: |
| Concrete                                             | 25 30 35 40 45 50 55 60 65                                  | grade down  |                  | Injury Onknown Crash Type  |                                   | Total Mileage: 0.330 mi |                          | Total Mileage: 0.16 mi |          |          | 0.0 to 0.16    | 0.0 to 0.16  |