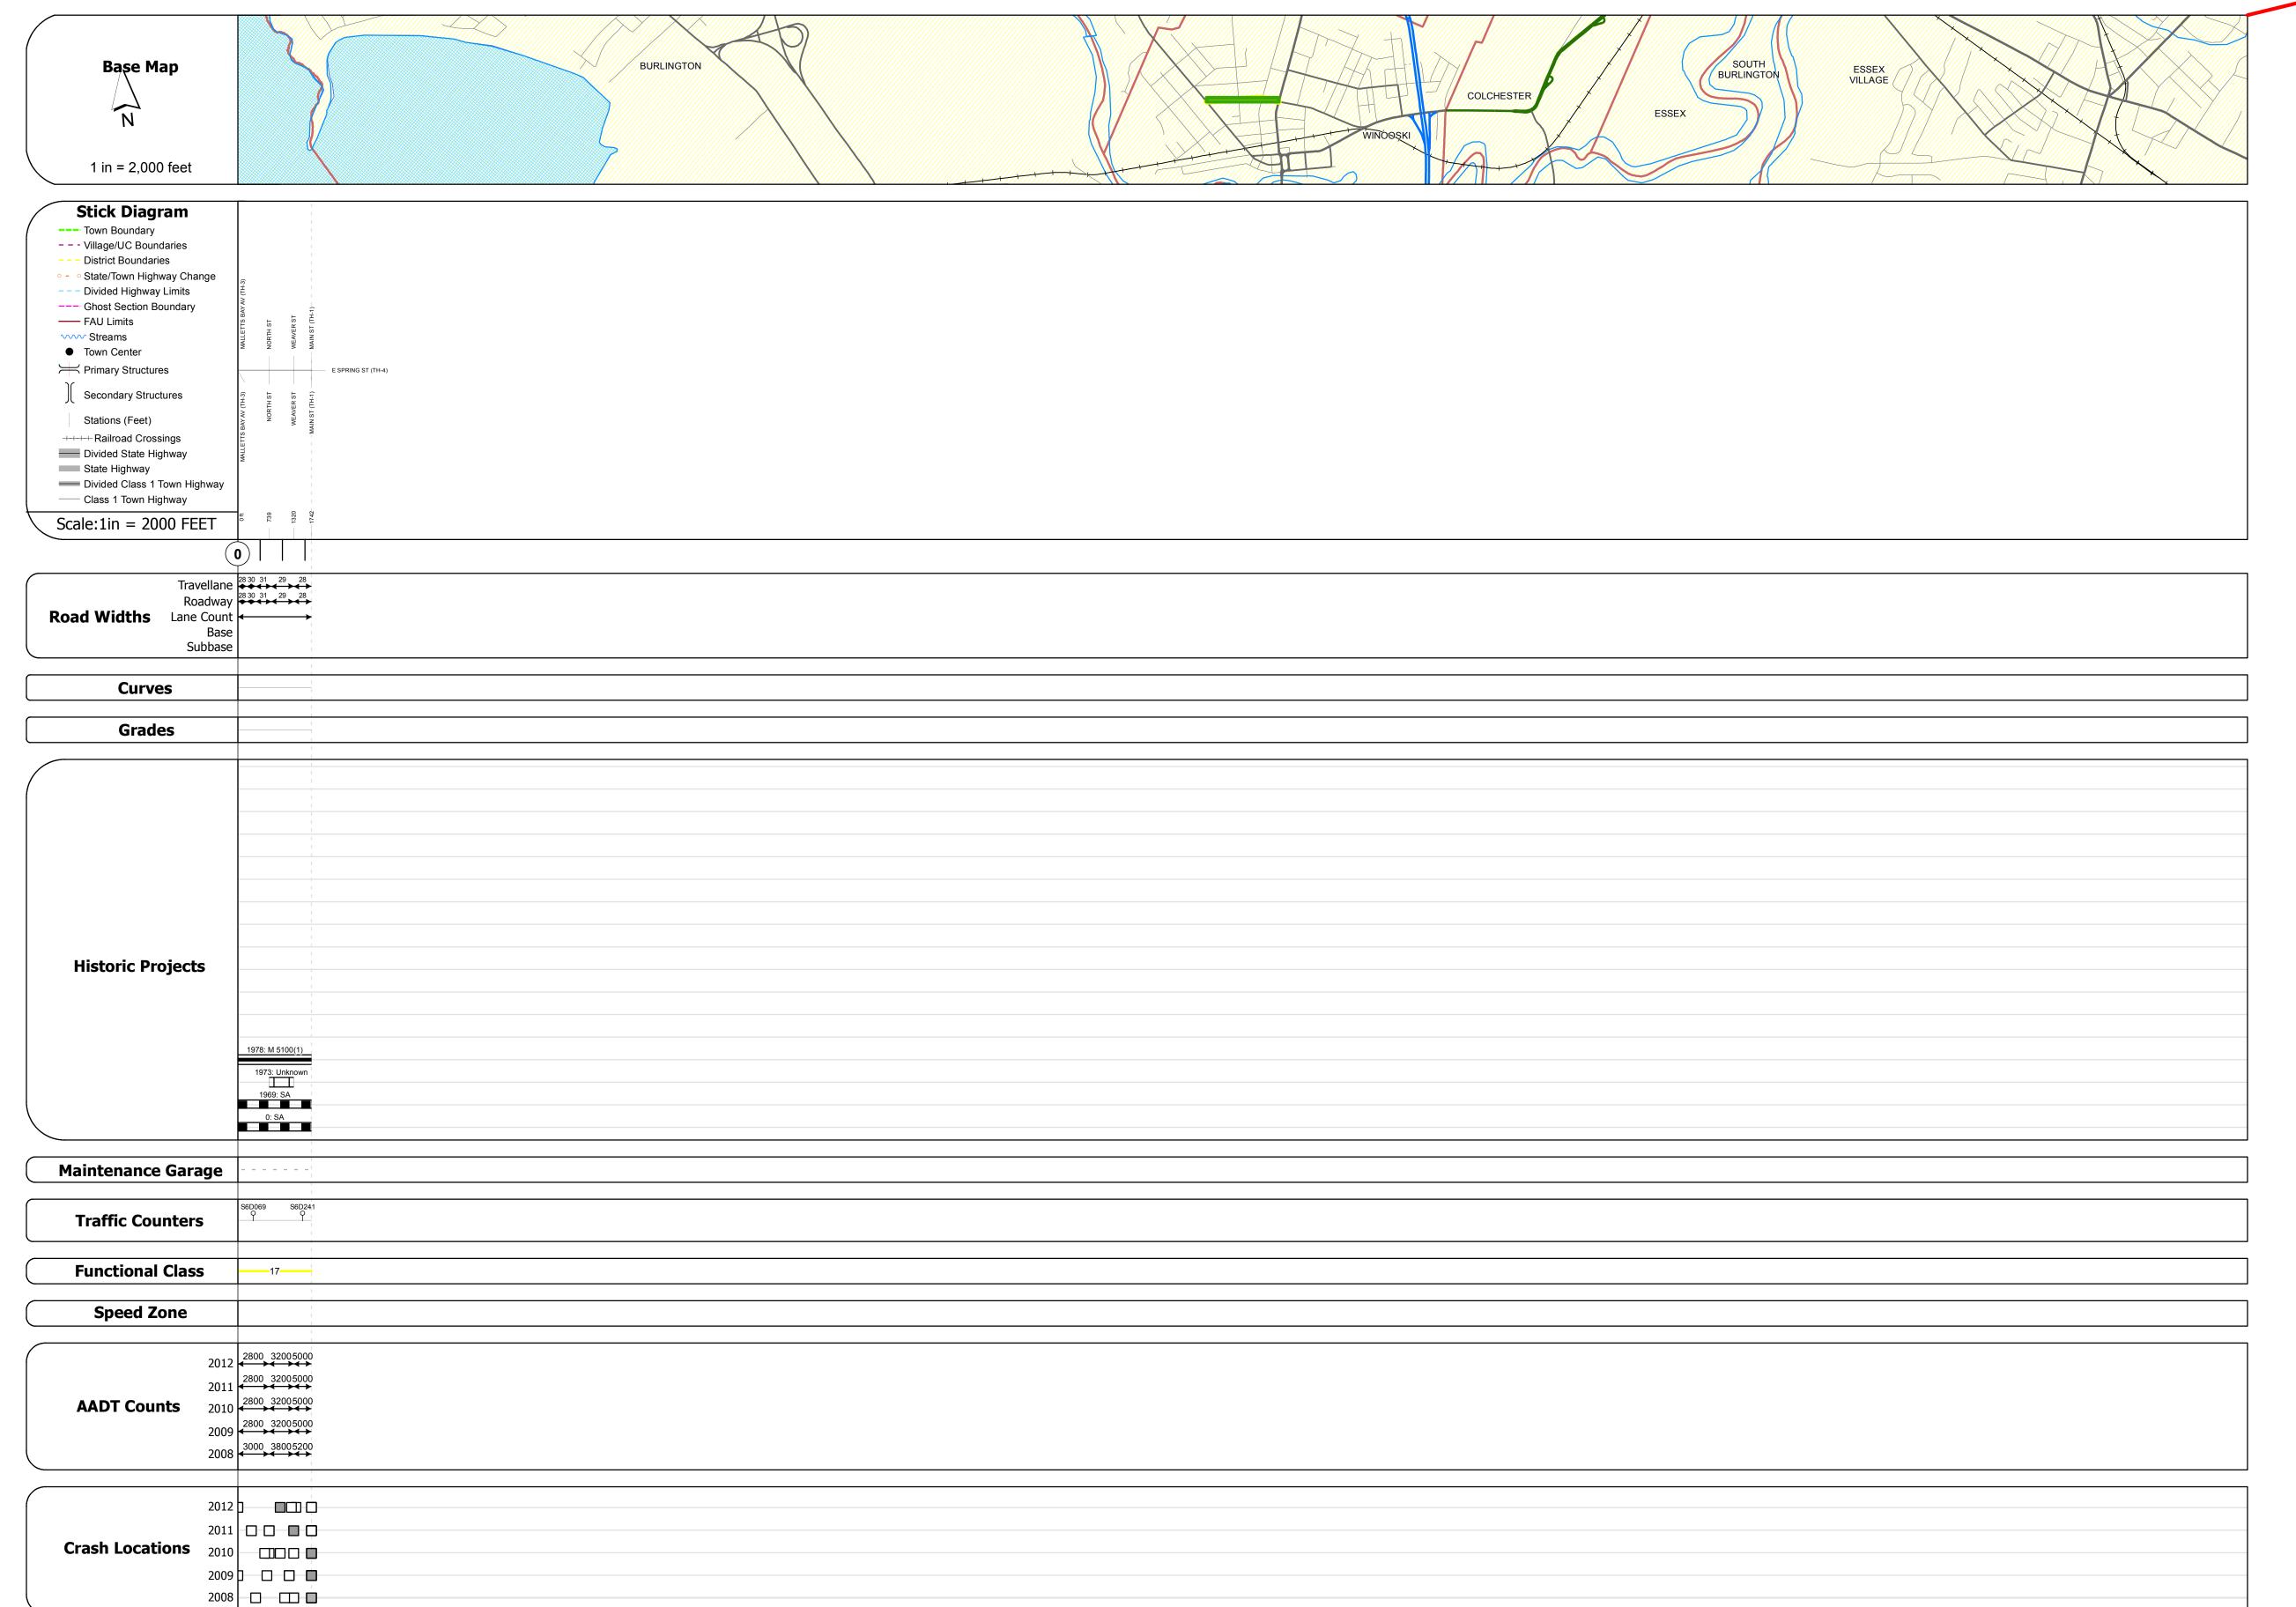

## **Route Log Progress Chart**

Please Note: Errors and Omissions May Exist.
Contact the VTrans Mapping Unit with questions or concerns.

DISTRICT TOWN ROUTE

5 WINOOSKI Urb-5110

**DESCRIPTION BLOCK** 

| Historic Projects                                     | Functional Class                                                                                                                                                                                                                                                                                                                                                                                                                                                                                                                                                                                                                                                                                                                                                                                                                                                                                                                                                                                                                                                                                                                                                                                                                                                                                                                                                                                                                                                                                                                                                                                                                                                                                                                                                                                                                                                                                                                                                                                                                                                                                                              | Curves      | Road Widths      | AADT                       | Mileage by Functional Class By Sheet | Mileage by Town By Sheet     |              |          |          |                |              |
|-------------------------------------------------------|-------------------------------------------------------------------------------------------------------------------------------------------------------------------------------------------------------------------------------------------------------------------------------------------------------------------------------------------------------------------------------------------------------------------------------------------------------------------------------------------------------------------------------------------------------------------------------------------------------------------------------------------------------------------------------------------------------------------------------------------------------------------------------------------------------------------------------------------------------------------------------------------------------------------------------------------------------------------------------------------------------------------------------------------------------------------------------------------------------------------------------------------------------------------------------------------------------------------------------------------------------------------------------------------------------------------------------------------------------------------------------------------------------------------------------------------------------------------------------------------------------------------------------------------------------------------------------------------------------------------------------------------------------------------------------------------------------------------------------------------------------------------------------------------------------------------------------------------------------------------------------------------------------------------------------------------------------------------------------------------------------------------------------------------------------------------------------------------------------------------------------|-------------|------------------|----------------------------|--------------------------------------|------------------------------|--------------|----------|----------|----------------|--------------|
| Retreatment Bituminous Gravel                         | ├────────────────────────────────────                                                                                                                                                                                                                                                                                                                                                                                                                                                                                                                                                                                                                                                                                                                                                                                                                                                                                                                                                                                                                                                                                                                                                                                                                                                                                                                                                                                                                                                                                                                                                                                                                                                                                                                                                                                                                                                                                                                                                                                                                                                                                         | curve left  | <b>←</b> (ft)    | (count)                    | 5110 17 - Urban - Collector          | 0.330   WINOOSKI - S51100418 | 0.33 of 0.33 | DISTRICT | TOWN     | Date: 04/01/14 | ROUTE        |
| Resurface Concrete Surface Treated                    | 2 8 — 14 — 19                                                                                                                                                                                                                                                                                                                                                                                                                                                                                                                                                                                                                                                                                                                                                                                                                                                                                                                                                                                                                                                                                                                                                                                                                                                                                                                                                                                                                                                                                                                                                                                                                                                                                                                                                                                                                                                                                                                                                                                                                                                                                                                 | curve right |                  |                            |                                      |                              |              | DISTRICT | 101111   | Date: 04/01/14 | ROOIL        |
| Unknown Macadam Graver                                |                                                                                                                                                                                                                                                                                                                                                                                                                                                                                                                                                                                                                                                                                                                                                                                                                                                                                                                                                                                                                                                                                                                                                                                                                                                                                                                                                                                                                                                                                                                                                                                                                                                                                                                                                                                                                                                                                                                                                                                                                                                                                                                               |             |                  |                            |                                      |                              |              |          |          |                | Urb-5110     |
| Bituminous Mix  Cold Plane and                        | 6 —— 11 —— 16                                                                                                                                                                                                                                                                                                                                                                                                                                                                                                                                                                                                                                                                                                                                                                                                                                                                                                                                                                                                                                                                                                                                                                                                                                                                                                                                                                                                                                                                                                                                                                                                                                                                                                                                                                                                                                                                                                                                                                                                                                                                                                                 | Grades      | Traffic Counters | Crash Locations            |                                      |                              |              |          |          | 1 of 1         | 010-3110     |
| Skinny Mix  Bituminous  Reclaimed Base and Rituminous | Speed Zones                                                                                                                                                                                                                                                                                                                                                                                                                                                                                                                                                                                                                                                                                                                                                                                                                                                                                                                                                                                                                                                                                                                                                                                                                                                                                                                                                                                                                                                                                                                                                                                                                                                                                                                                                                                                                                                                                                                                                                                                                                                                                                                   | grade up    | (counter ID)     | Fatal Property Damage Only |                                      |                              |              | _        | WINOOSKI |                | ETE mileage: |
| Bituminous Seal Concrete Concrete                     | SPEED | grade down  | Y                | Injury Unknown Crash Type  |                                      |                              |              | 5        | MIMOOSKI | TWN mileage:   | 0.0 to 0.33  |
| Concrete                                              | 25 30 35 40 45 50 55 60 65                                                                                                                                                                                                                                                                                                                                                                                                                                                                                                                                                                                                                                                                                                                                                                                                                                                                                                                                                                                                                                                                                                                                                                                                                                                                                                                                                                                                                                                                                                                                                                                                                                                                                                                                                                                                                                                                                                                                                                                                                                                                                                    |             |                  |                            |                                      |                              |              |          |          | 0.0 to 0.33    |              |