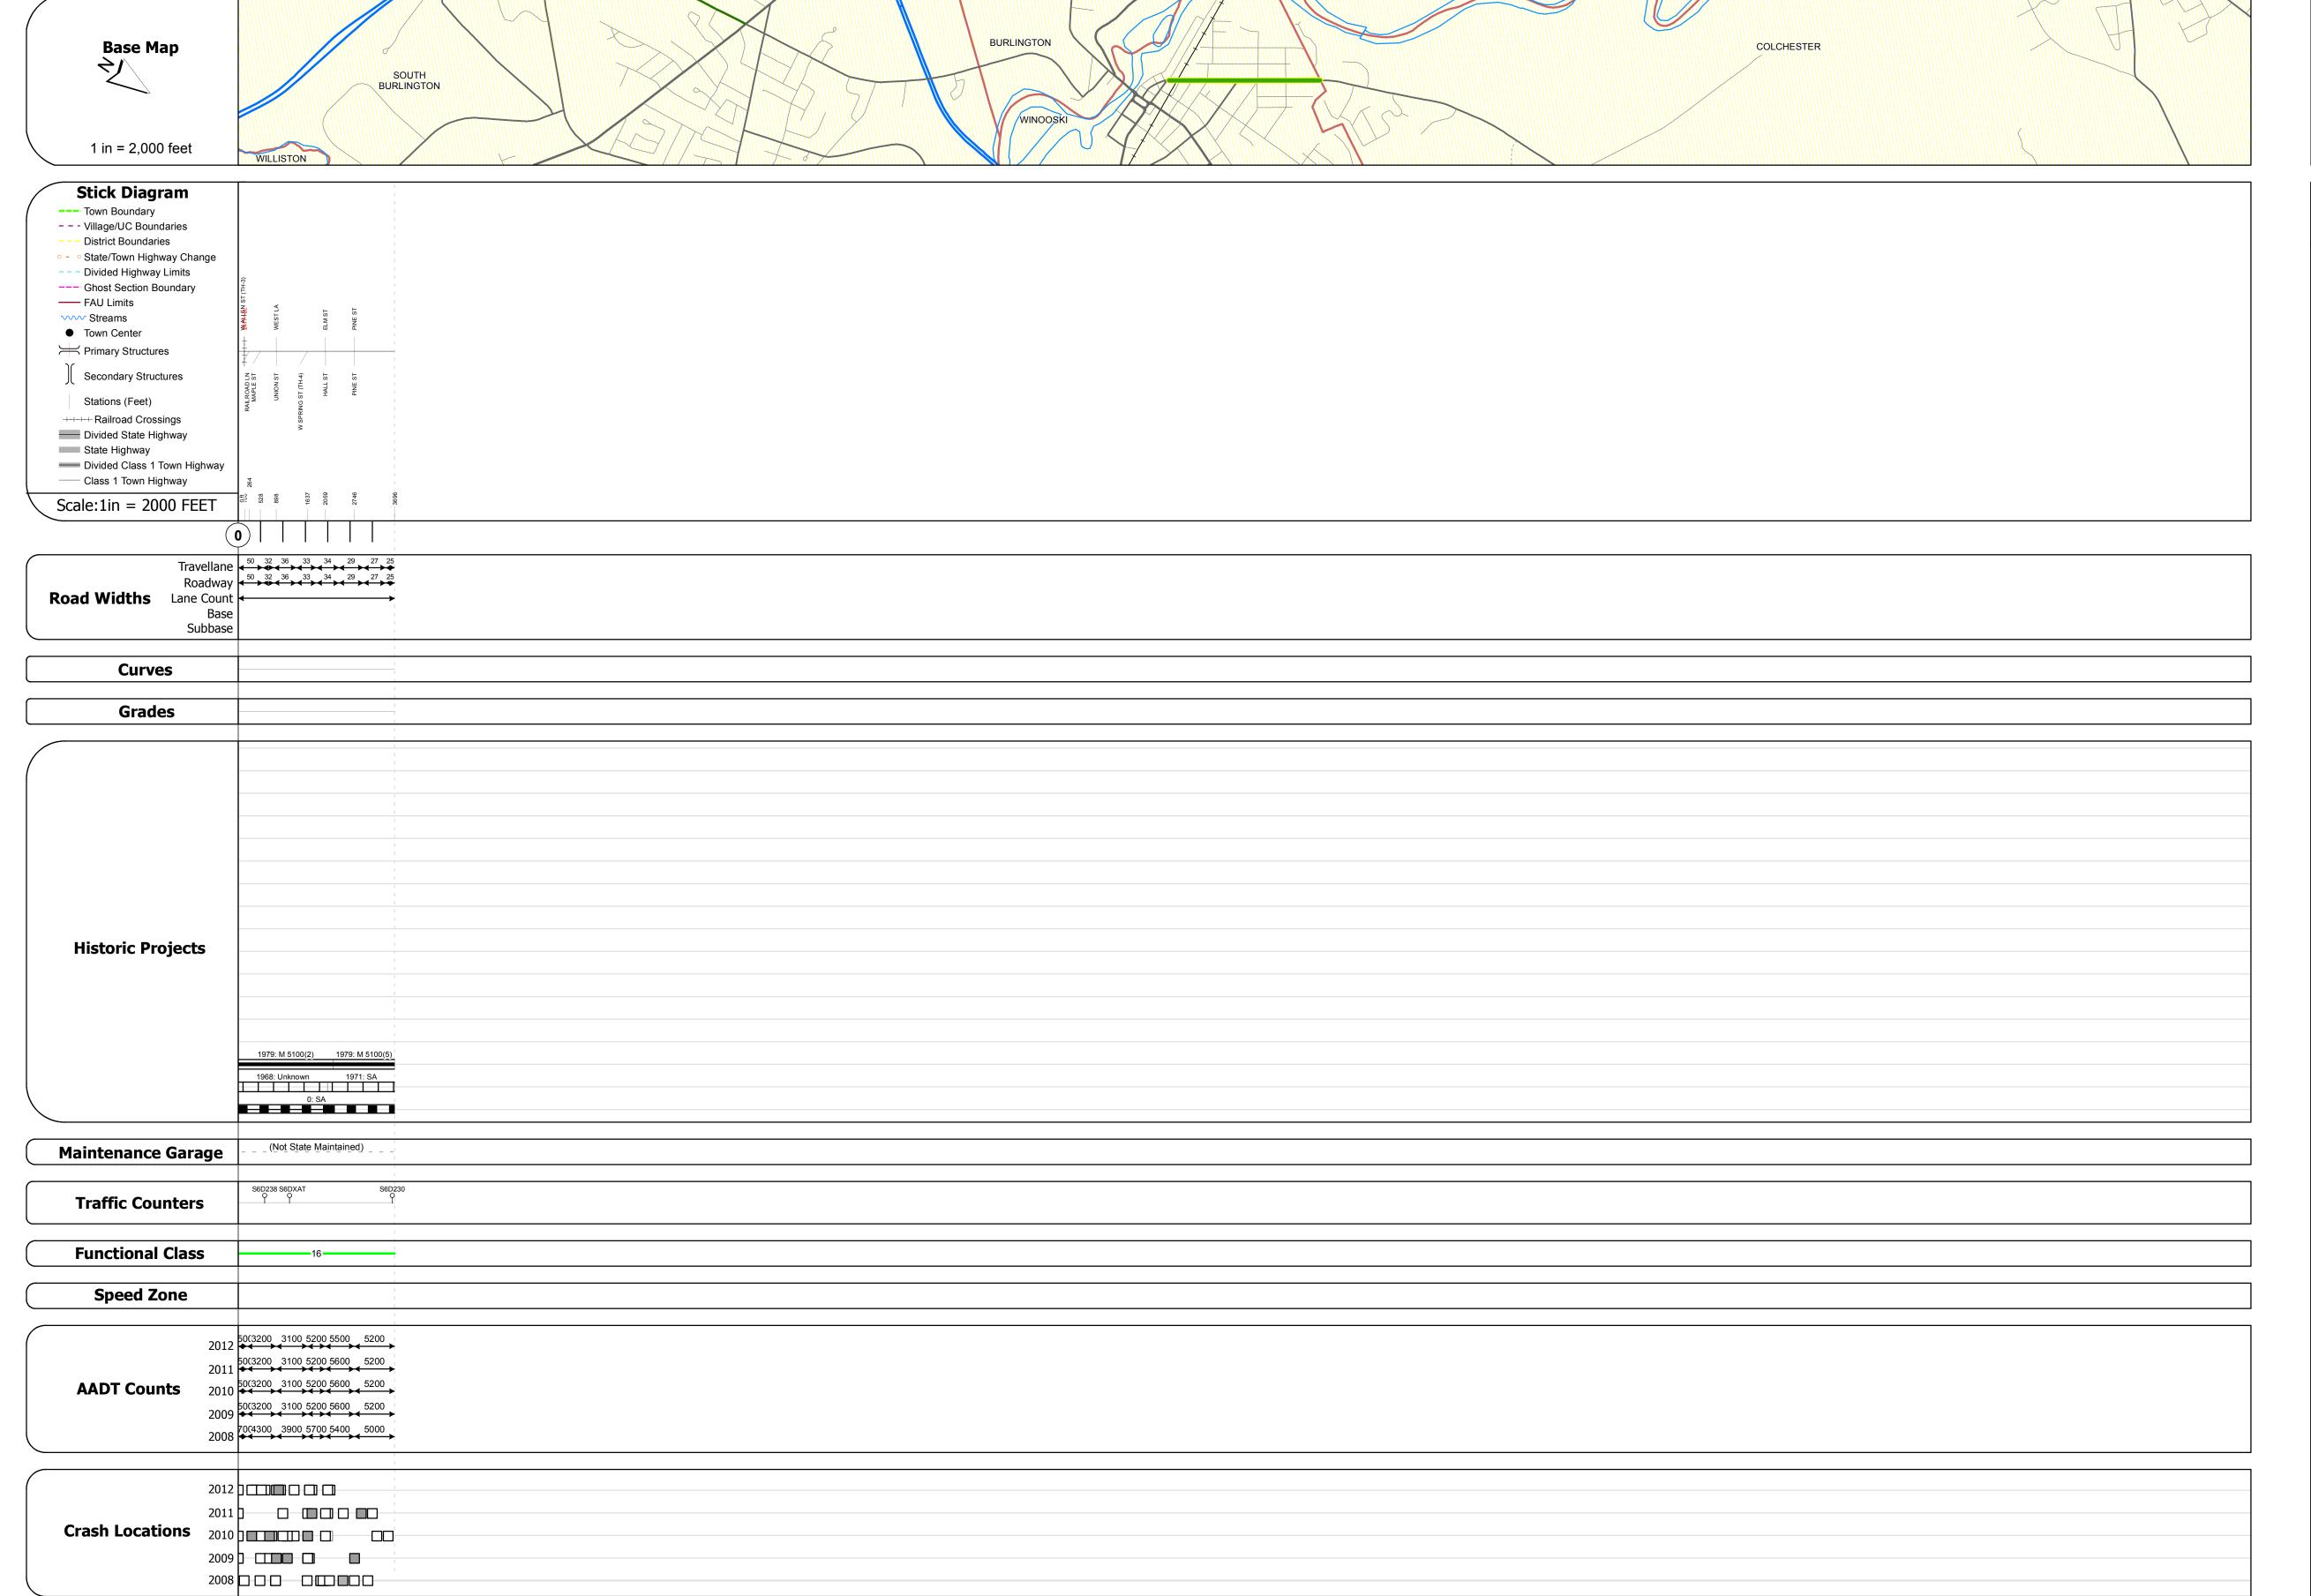

## **Route Log Progress Chart**

Please Note: Errors and Omissions May Exist.
Contact the VTrans Mapping Unit with questions or concerns.

DISTRICT TOWN ROUTE

5 WINOOSKI Urb-5108

**DESCRIPTION BLOCK** 

|                                           |                                                                                                                                                                                                                                                                                                                                                                                                                                                                                                                                                                                                                                                                                                                                                                                                                                                                                                                                                                                                                                                                                                                                                                                                                                                                                                                                                                                                                                                                                                                                                                                                                                                                                                                                                                                                                                                                                                                                                                                                                                                                                                                               |             |                  |                            |                                      |                      |                          |                       | •        |            |                |              |
|-------------------------------------------|-------------------------------------------------------------------------------------------------------------------------------------------------------------------------------------------------------------------------------------------------------------------------------------------------------------------------------------------------------------------------------------------------------------------------------------------------------------------------------------------------------------------------------------------------------------------------------------------------------------------------------------------------------------------------------------------------------------------------------------------------------------------------------------------------------------------------------------------------------------------------------------------------------------------------------------------------------------------------------------------------------------------------------------------------------------------------------------------------------------------------------------------------------------------------------------------------------------------------------------------------------------------------------------------------------------------------------------------------------------------------------------------------------------------------------------------------------------------------------------------------------------------------------------------------------------------------------------------------------------------------------------------------------------------------------------------------------------------------------------------------------------------------------------------------------------------------------------------------------------------------------------------------------------------------------------------------------------------------------------------------------------------------------------------------------------------------------------------------------------------------------|-------------|------------------|----------------------------|--------------------------------------|----------------------|--------------------------|-----------------------|----------|------------|----------------|--------------|
| Historic Projects                         | Functional Class                                                                                                                                                                                                                                                                                                                                                                                                                                                                                                                                                                                                                                                                                                                                                                                                                                                                                                                                                                                                                                                                                                                                                                                                                                                                                                                                                                                                                                                                                                                                                                                                                                                                                                                                                                                                                                                                                                                                                                                                                                                                                                              | Curves      | Road Widths      | AADT                       | Mileage by Functional Class By Sheet |                      | Mileage by Town By Sheet |                       |          |            |                |              |
| Retreatment Bituminous Gravel             | ├── <del>+</del> 1 <b>──</b> ─ 7 <b>──</b> ─ 12 <b>──</b> ─ 17                                                                                                                                                                                                                                                                                                                                                                                                                                                                                                                                                                                                                                                                                                                                                                                                                                                                                                                                                                                                                                                                                                                                                                                                                                                                                                                                                                                                                                                                                                                                                                                                                                                                                                                                                                                                                                                                                                                                                                                                                                                                | curve left  | <b>←</b> (ft)    | (count)                    | 5108 16 - Urban - Minor Arterial     | 0.700                | WINOOSKI - S51080418     | 0.7 of 0.7            | DISTRICT | TOWN       | Date: 04/01/14 | ROUTE        |
| Resurface Concrete Surface Treated Gravel | 2 8 — 14 — 19                                                                                                                                                                                                                                                                                                                                                                                                                                                                                                                                                                                                                                                                                                                                                                                                                                                                                                                                                                                                                                                                                                                                                                                                                                                                                                                                                                                                                                                                                                                                                                                                                                                                                                                                                                                                                                                                                                                                                                                                                                                                                                                 | curve right |                  |                            |                                      |                      |                          |                       | DISTRICT | 10111      |                |              |
| Macadam  Bituminous Mix  Cold Plane and   | 6 —— 11 —— 16                                                                                                                                                                                                                                                                                                                                                                                                                                                                                                                                                                                                                                                                                                                                                                                                                                                                                                                                                                                                                                                                                                                                                                                                                                                                                                                                                                                                                                                                                                                                                                                                                                                                                                                                                                                                                                                                                                                                                                                                                                                                                                                 | Grades      | Traffic Counters | Crash Locations            |                                      |                      |                          |                       |          |            | _              | Urb-5108     |
| Skinny Mix Reclaimed Base                 | Speed Zones                                                                                                                                                                                                                                                                                                                                                                                                                                                                                                                                                                                                                                                                                                                                                                                                                                                                                                                                                                                                                                                                                                                                                                                                                                                                                                                                                                                                                                                                                                                                                                                                                                                                                                                                                                                                                                                                                                                                                                                                                                                                                                                   | - grade un  | (counter ID)     | Fatal Property Damage Only |                                      |                      |                          |                       | _        | WTN 0.00VT | 1 of 1         | ETE mileage: |
| Bituminous Seal Concrete Concrete         | SPEED | grade down  | Υ ΄              | Injury Unknown Crash Type  |                                      |                      |                          |                       | 5        | WINOOSKI   | TWN mileage:   | 0.0 to 0.7   |
| Concrete                                  | 25 30 35 40 45 50 55 60 65                                                                                                                                                                                                                                                                                                                                                                                                                                                                                                                                                                                                                                                                                                                                                                                                                                                                                                                                                                                                                                                                                                                                                                                                                                                                                                                                                                                                                                                                                                                                                                                                                                                                                                                                                                                                                                                                                                                                                                                                                                                                                                    |             |                  |                            | Tot                                  | al Mileage: 0 700 mi |                          | Total Mileage: 0.7 mi |          |            | 0.0 to 0.7     |              |