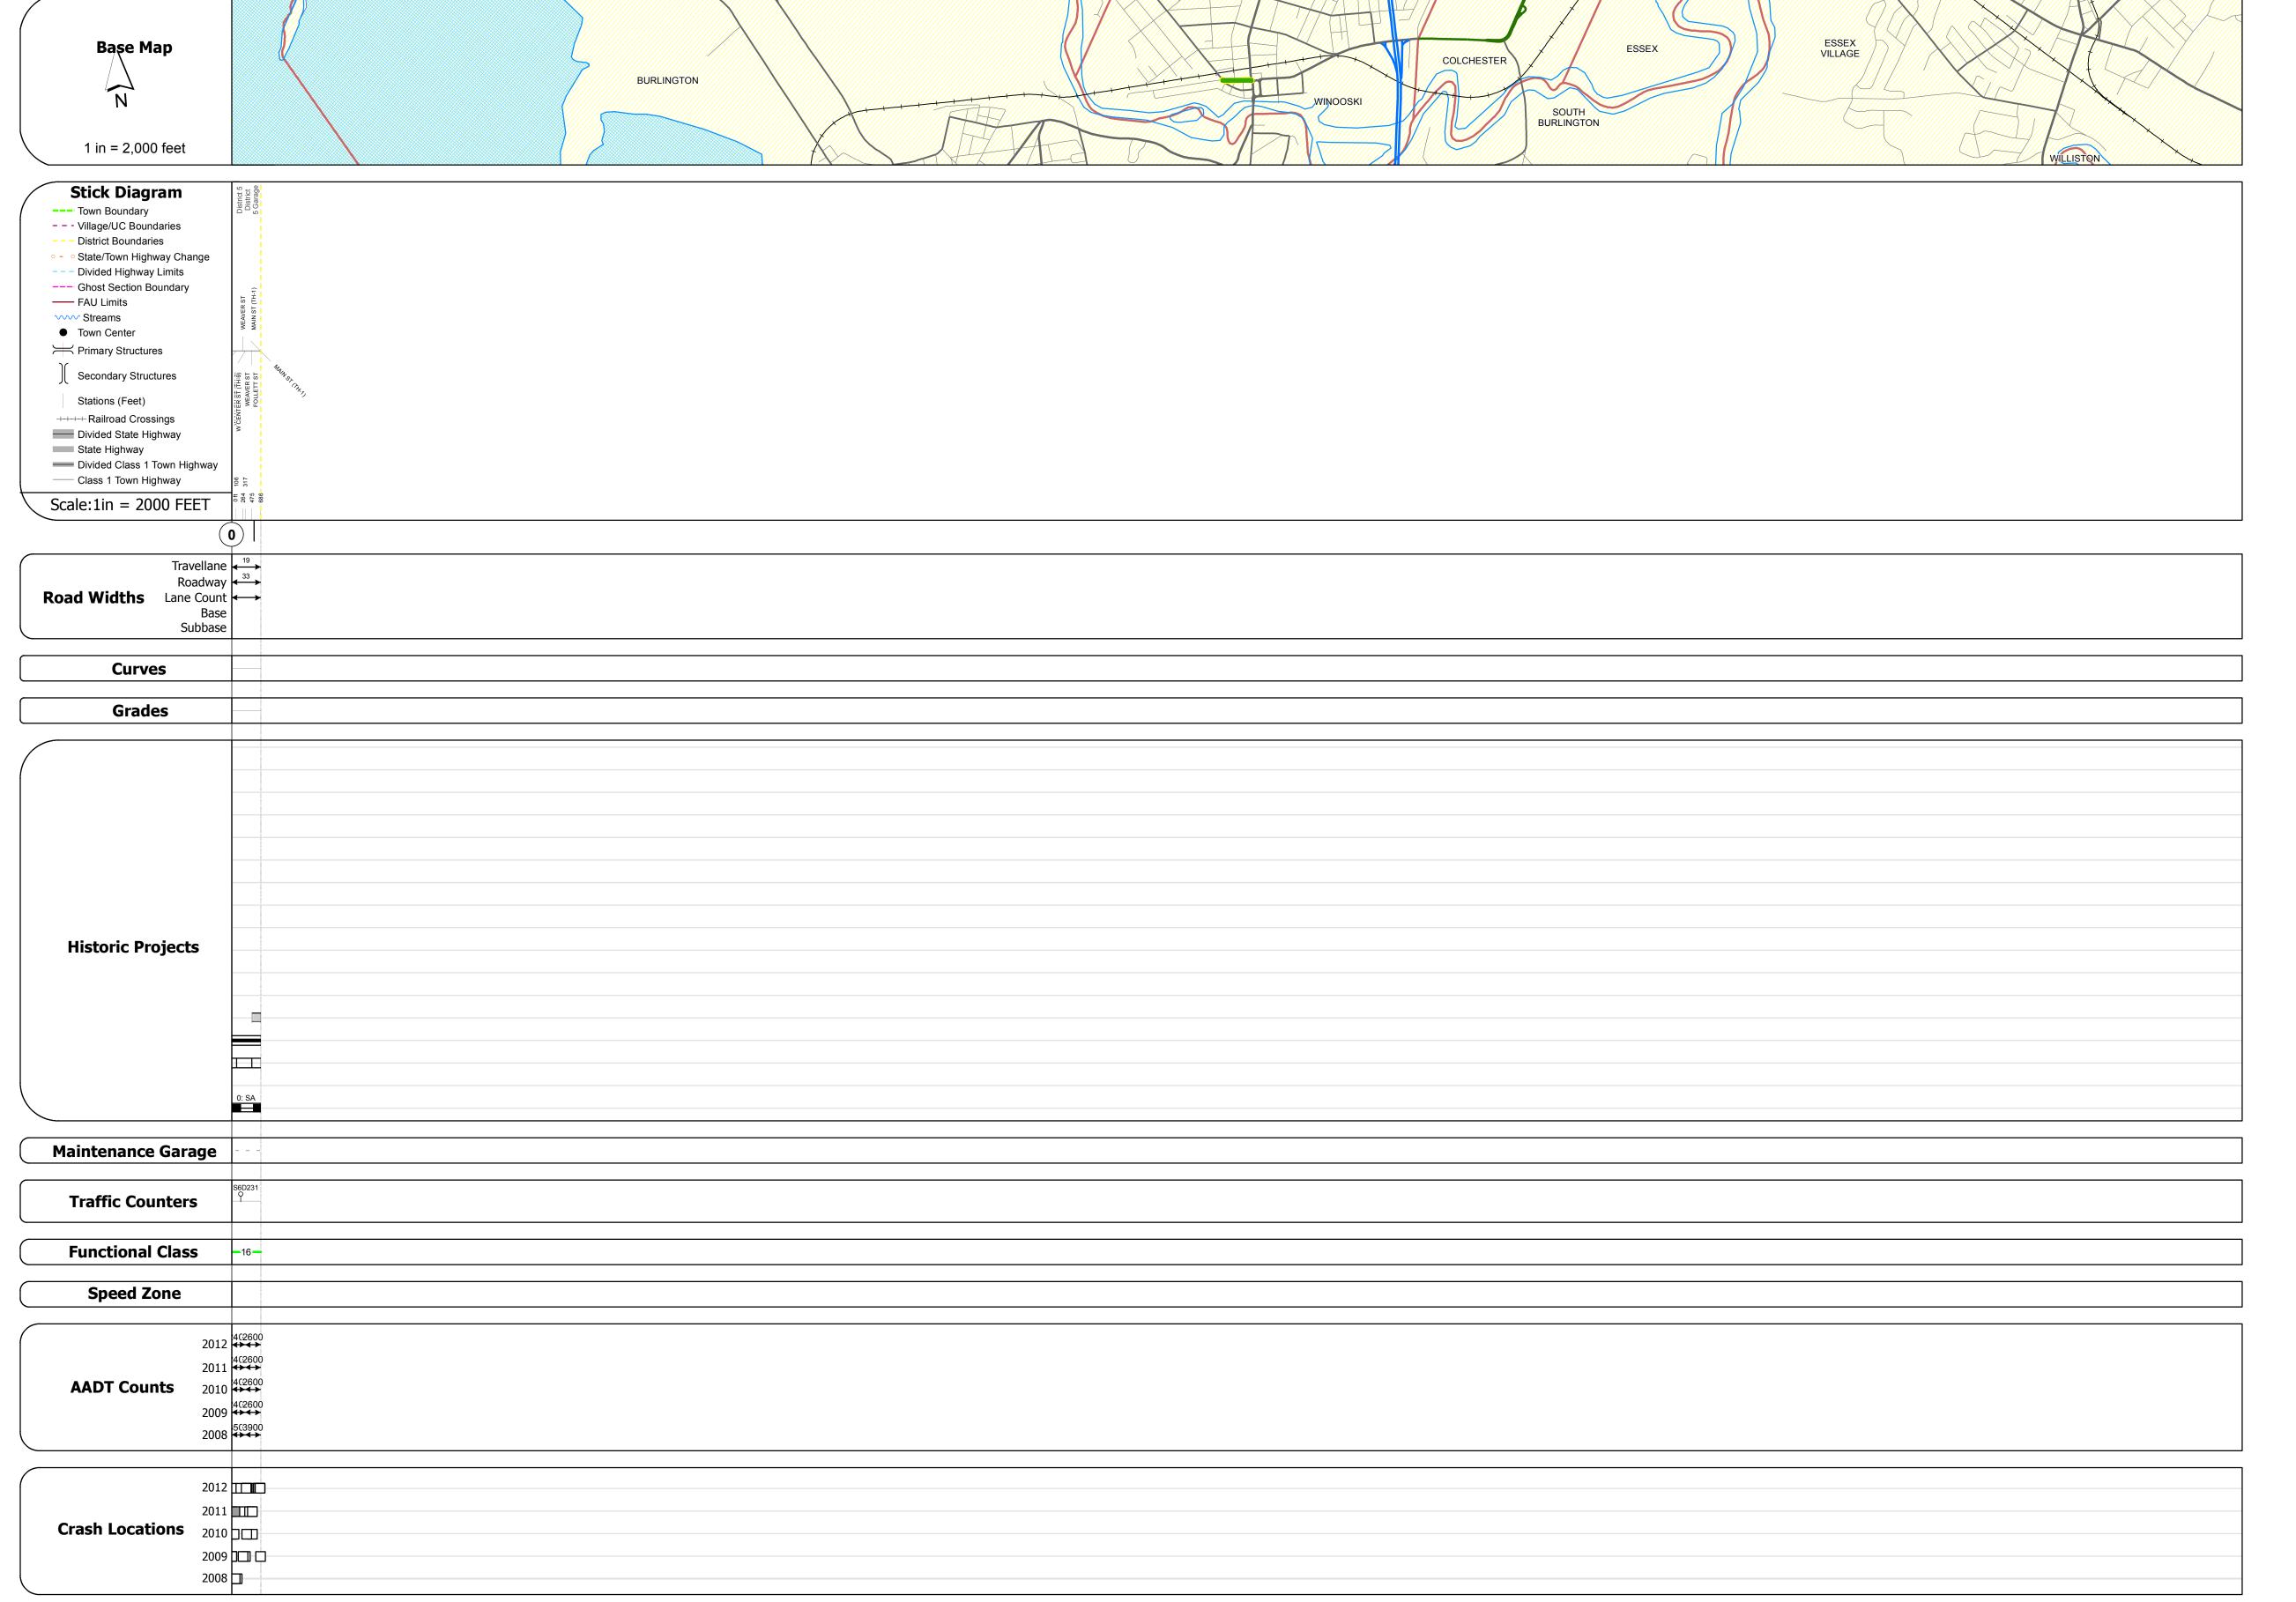

## **Route Log Progress Chart**

Please Note: Errors and Omissions May Exist.
Contact the VTrans Mapping Unit with questions or concerns.

DISTRICT TOWN ROUTE
5 WINOOSKI Urb-5107

**DESCRIPTION BLOCK** 

|                                                                           |                                                                                                                                                                                                                                                                                                                                                                                                                                                                                                                                                                                                                                                                                                                                                                                                                                                                                                                                                                                                                                                                                                                                                                                                                                                                                                                                                                                                                                                                                                                                                                                                                                                                                                                                                                                                                                                                                                                                                                                                                                                                                                                                |                                                   |                  |                                                      |                                       |                          |                        | L        |          |                     |                             |
|---------------------------------------------------------------------------|--------------------------------------------------------------------------------------------------------------------------------------------------------------------------------------------------------------------------------------------------------------------------------------------------------------------------------------------------------------------------------------------------------------------------------------------------------------------------------------------------------------------------------------------------------------------------------------------------------------------------------------------------------------------------------------------------------------------------------------------------------------------------------------------------------------------------------------------------------------------------------------------------------------------------------------------------------------------------------------------------------------------------------------------------------------------------------------------------------------------------------------------------------------------------------------------------------------------------------------------------------------------------------------------------------------------------------------------------------------------------------------------------------------------------------------------------------------------------------------------------------------------------------------------------------------------------------------------------------------------------------------------------------------------------------------------------------------------------------------------------------------------------------------------------------------------------------------------------------------------------------------------------------------------------------------------------------------------------------------------------------------------------------------------------------------------------------------------------------------------------------|---------------------------------------------------|------------------|------------------------------------------------------|---------------------------------------|--------------------------|------------------------|----------|----------|---------------------|-----------------------------|
| Historic Projects                                                         | Functional Class                                                                                                                                                                                                                                                                                                                                                                                                                                                                                                                                                                                                                                                                                                                                                                                                                                                                                                                                                                                                                                                                                                                                                                                                                                                                                                                                                                                                                                                                                                                                                                                                                                                                                                                                                                                                                                                                                                                                                                                                                                                                                                               | Curves                                            | Road Widths      | AADT                                                 | Mileage by Functional Class By Sheet  | Mileage by Town By Sheet |                        |          |          |                     |                             |
| Retreatment Bituminous Concrete Surface Treated                           | → 1 1 7 — 12 — 17                                                                                                                                                                                                                                                                                                                                                                                                                                                                                                                                                                                                                                                                                                                                                                                                                                                                                                                                                                                                                                                                                                                                                                                                                                                                                                                                                                                                                                                                                                                                                                                                                                                                                                                                                                                                                                                                                                                                                                                                                                                                                                              | curve left                                        | <b>←</b> (ft)    | (count)                                              | 5107 16 - Urban - Minor Arterial 0.13 | 0 WINOOSKI - S51070418   | 0.13 of 0.13           | DISTRICT | TOWN     | Date: 04/01/14      | ROUTE                       |
| Unknown  Bituminous  Macadam  Plant Mix  Cold Plane and                   | 6 — 11 — 16                                                                                                                                                                                                                                                                                                                                                                                                                                                                                                                                                                                                                                                                                                                                                                                                                                                                                                                                                                                                                                                                                                                                                                                                                                                                                                                                                                                                                                                                                                                                                                                                                                                                                                                                                                                                                                                                                                                                                                                                                                                                                                                    | Grades                                            | Traffic Counters | Crash Locations                                      |                                       |                          |                        |          |          | 1 05 1              | Urb-5107                    |
| Skinny Mix  Bituminous  Concrete  Reclaimed Base and Bituminous  Concrete | Speed Zones  SPEED | ─ <b>──</b> ─ grade up<br>─ <b>─</b> ─ grade down | (counter ID)     | Fatal Property Damage Only Injury Unknown Crash Type |                                       |                          |                        | 5        | WINOOSKI | 1 of 1 TWN mileage: | ETE mileage:<br>0.0 to 0.13 |
| Concrete                                                                  | 25 30 35 40 45 50 55 60 65                                                                                                                                                                                                                                                                                                                                                                                                                                                                                                                                                                                                                                                                                                                                                                                                                                                                                                                                                                                                                                                                                                                                                                                                                                                                                                                                                                                                                                                                                                                                                                                                                                                                                                                                                                                                                                                                                                                                                                                                                                                                                                     |                                                   |                  |                                                      | Total Mileage: 0.130 n                | ii                       | Total Mileage: 0.13 mi |          |          | 0.0 to 0.13         |                             |