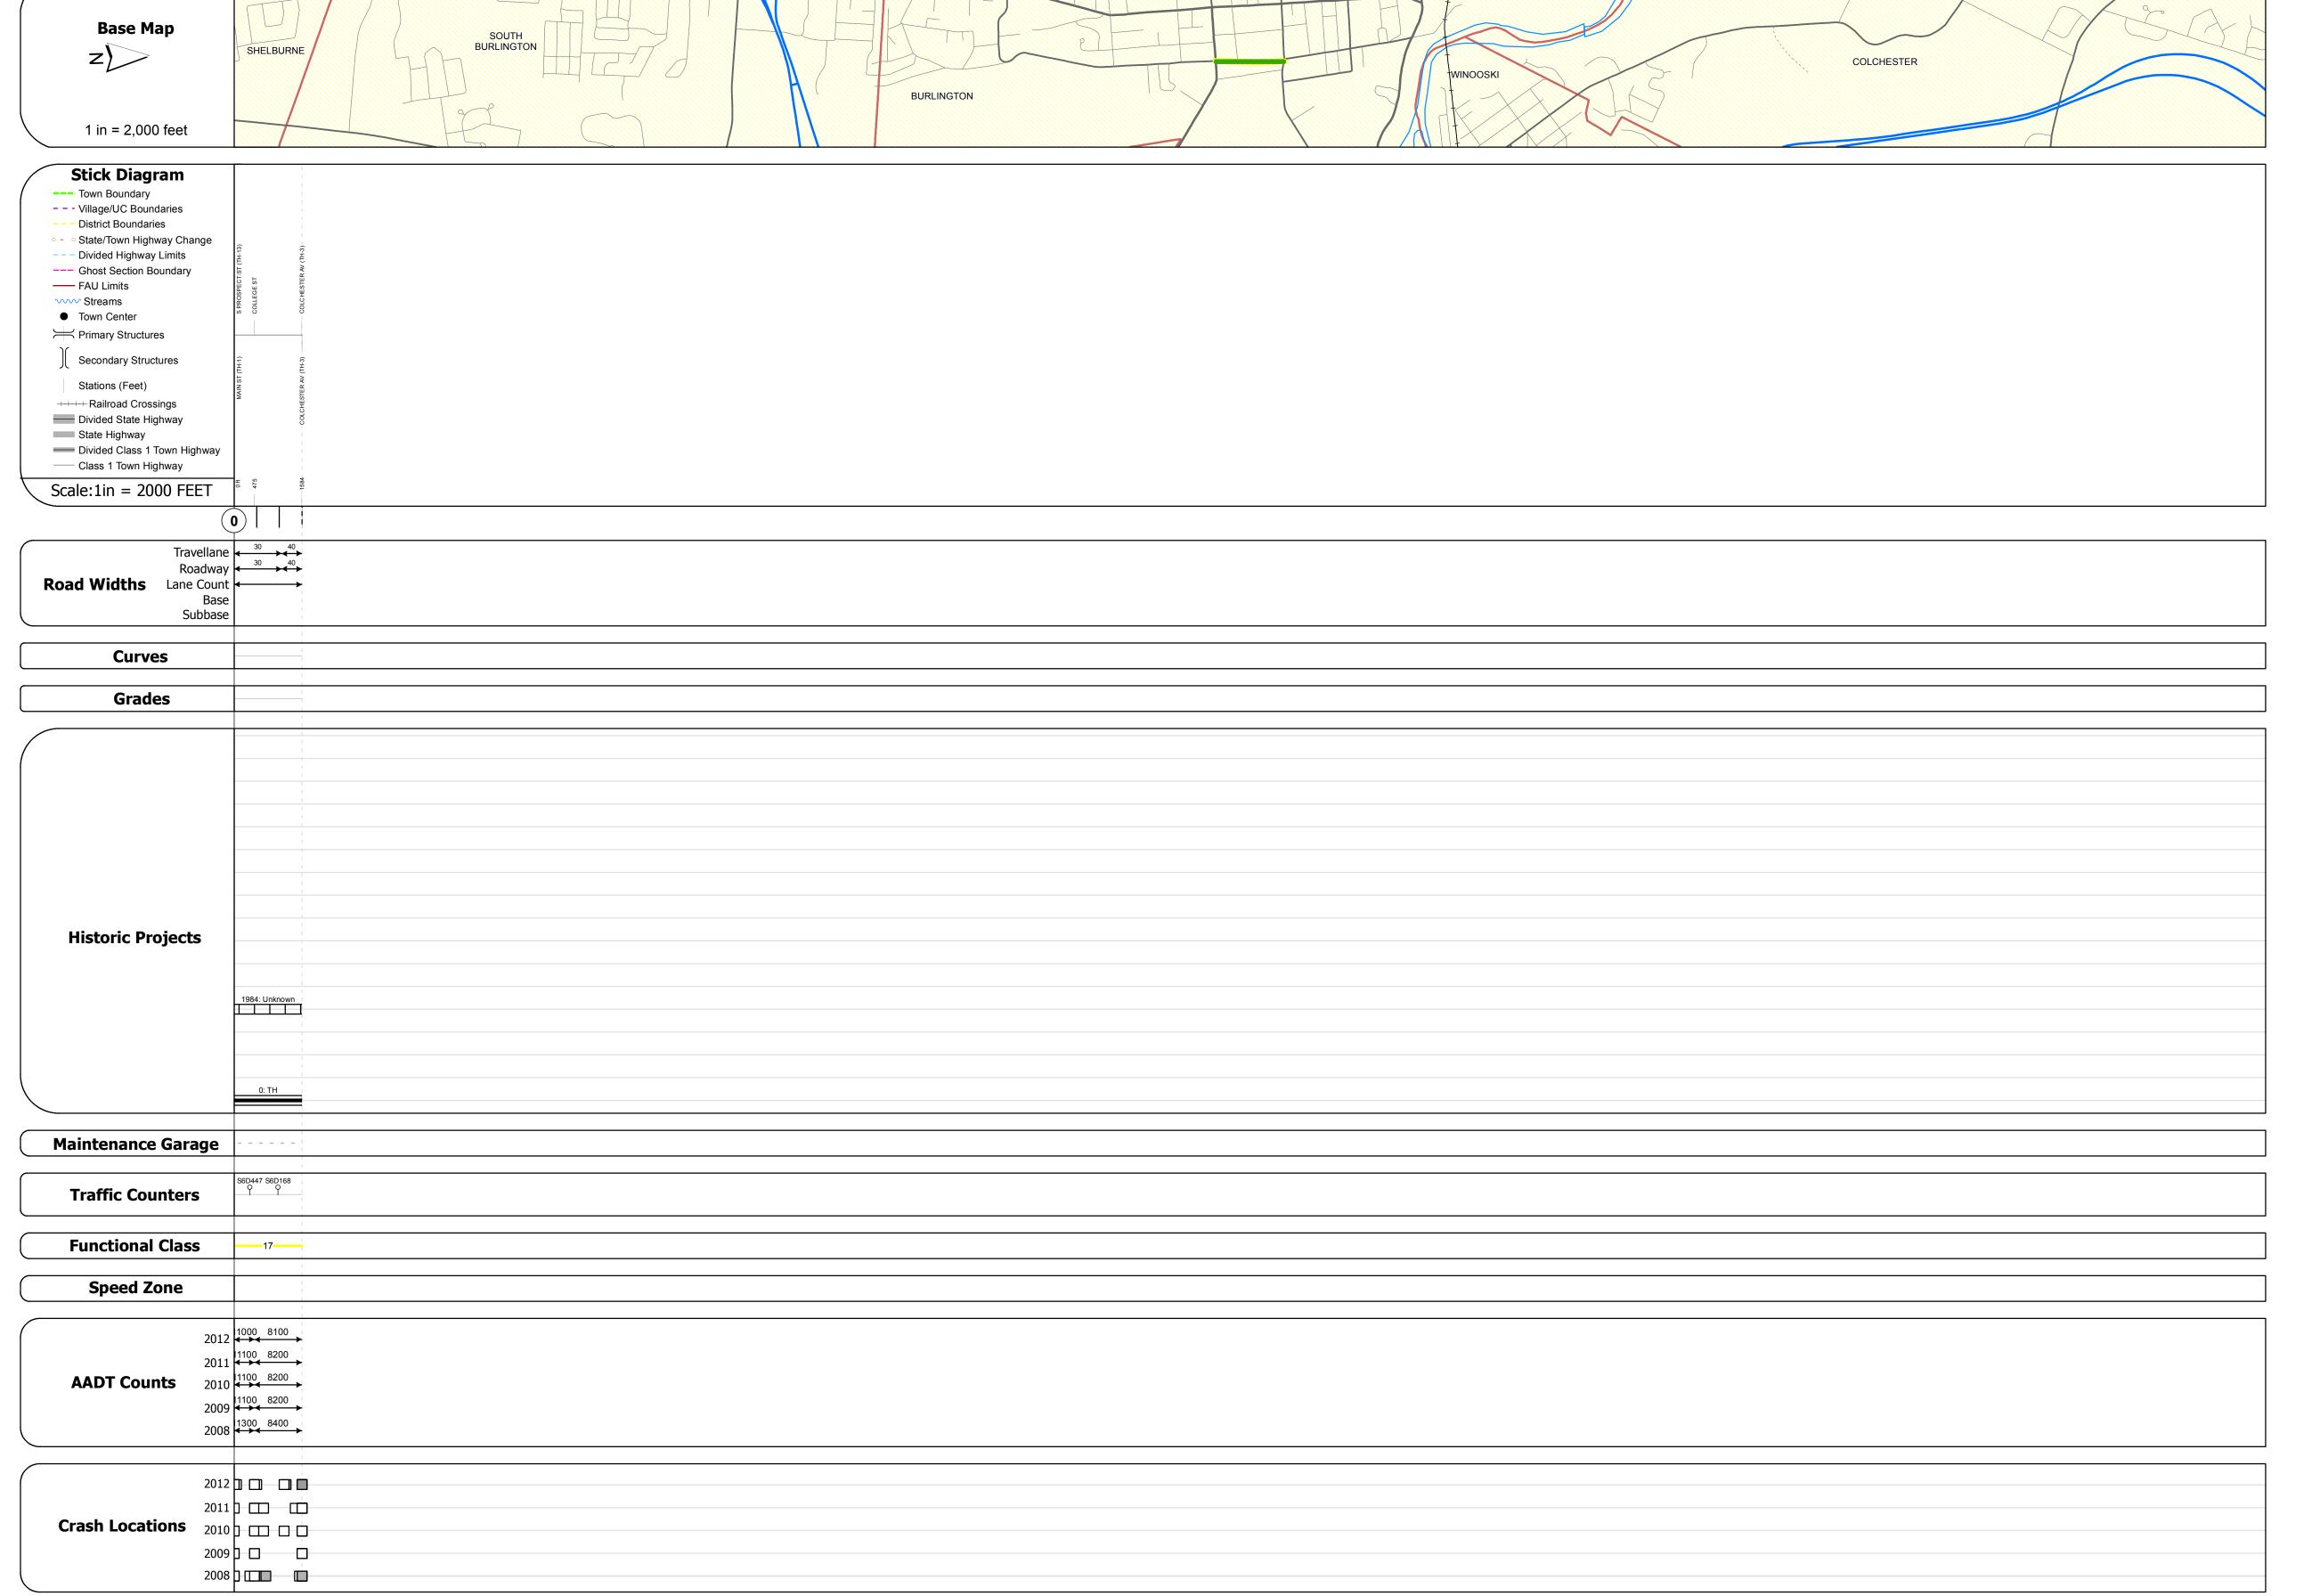

## **Route Log Progress Chart**

Please Note: Errors and Omissions May Exist.
Contact the VTrans Mapping Unit with questions or concerns.

**DRAFT** 

DISTRICT TOWN ROUTE

5 BURLINGTON Urb-5050

**DESCRIPTION BLOCK** 

| Historic Projects                                                                                                               | Functional Class                                                                                                       | Curves                                   | Road Widths                   | AADT                                                                          | Mileage by Functional Class By Sheet | Mileage by Town By Sheet     | Mileage by Town By Sheet |          |            |                                      |                                   |
|---------------------------------------------------------------------------------------------------------------------------------|------------------------------------------------------------------------------------------------------------------------|------------------------------------------|-------------------------------|-------------------------------------------------------------------------------|--------------------------------------|------------------------------|--------------------------|----------|------------|--------------------------------------|-----------------------------------|
| Bituminous Concrete  Bituminous Surface Treated Gravel  Bituminous Macadam  Macadam                                             | 7 — 12 — 17<br>— 2 — 8 — 14 — 19                                                                                       | curve left                               | <b>←</b> (ft)                 | (count)                                                                       | 5050 17 - Urban - Collector          | 0.300 BURLINGTON - S50500403 | 0.3 of 0.3               | DISTRICT | TOWN       | Date: 04/01/14                       | ROUTE                             |
| ous Mix Cold Plane and Bituminous Concrete Concrete Concrete  Macadam Plant Mix Reclaimed Base and Bituminous Concrete Concrete | Speed Zones  Speed Zones  Speed Speed Speed Speed Speed Speed Speed Limit Limit Limit Limit 25 30 35 40 45 50 55 60 65 | Grades  ————— grade up  ————— grade down | Traffic Counters (counter ID) | Crash Locations  ■ Fatal □ Property Damage Only □ Injury □ Unknown Crash Type |                                      |                              |                          | 5        | BURLINGTON | 1 of 1<br>TWN mileage:<br>0.0 to 0.3 | Urb-5050  ETE mileage: 0.0 to 0.3 |