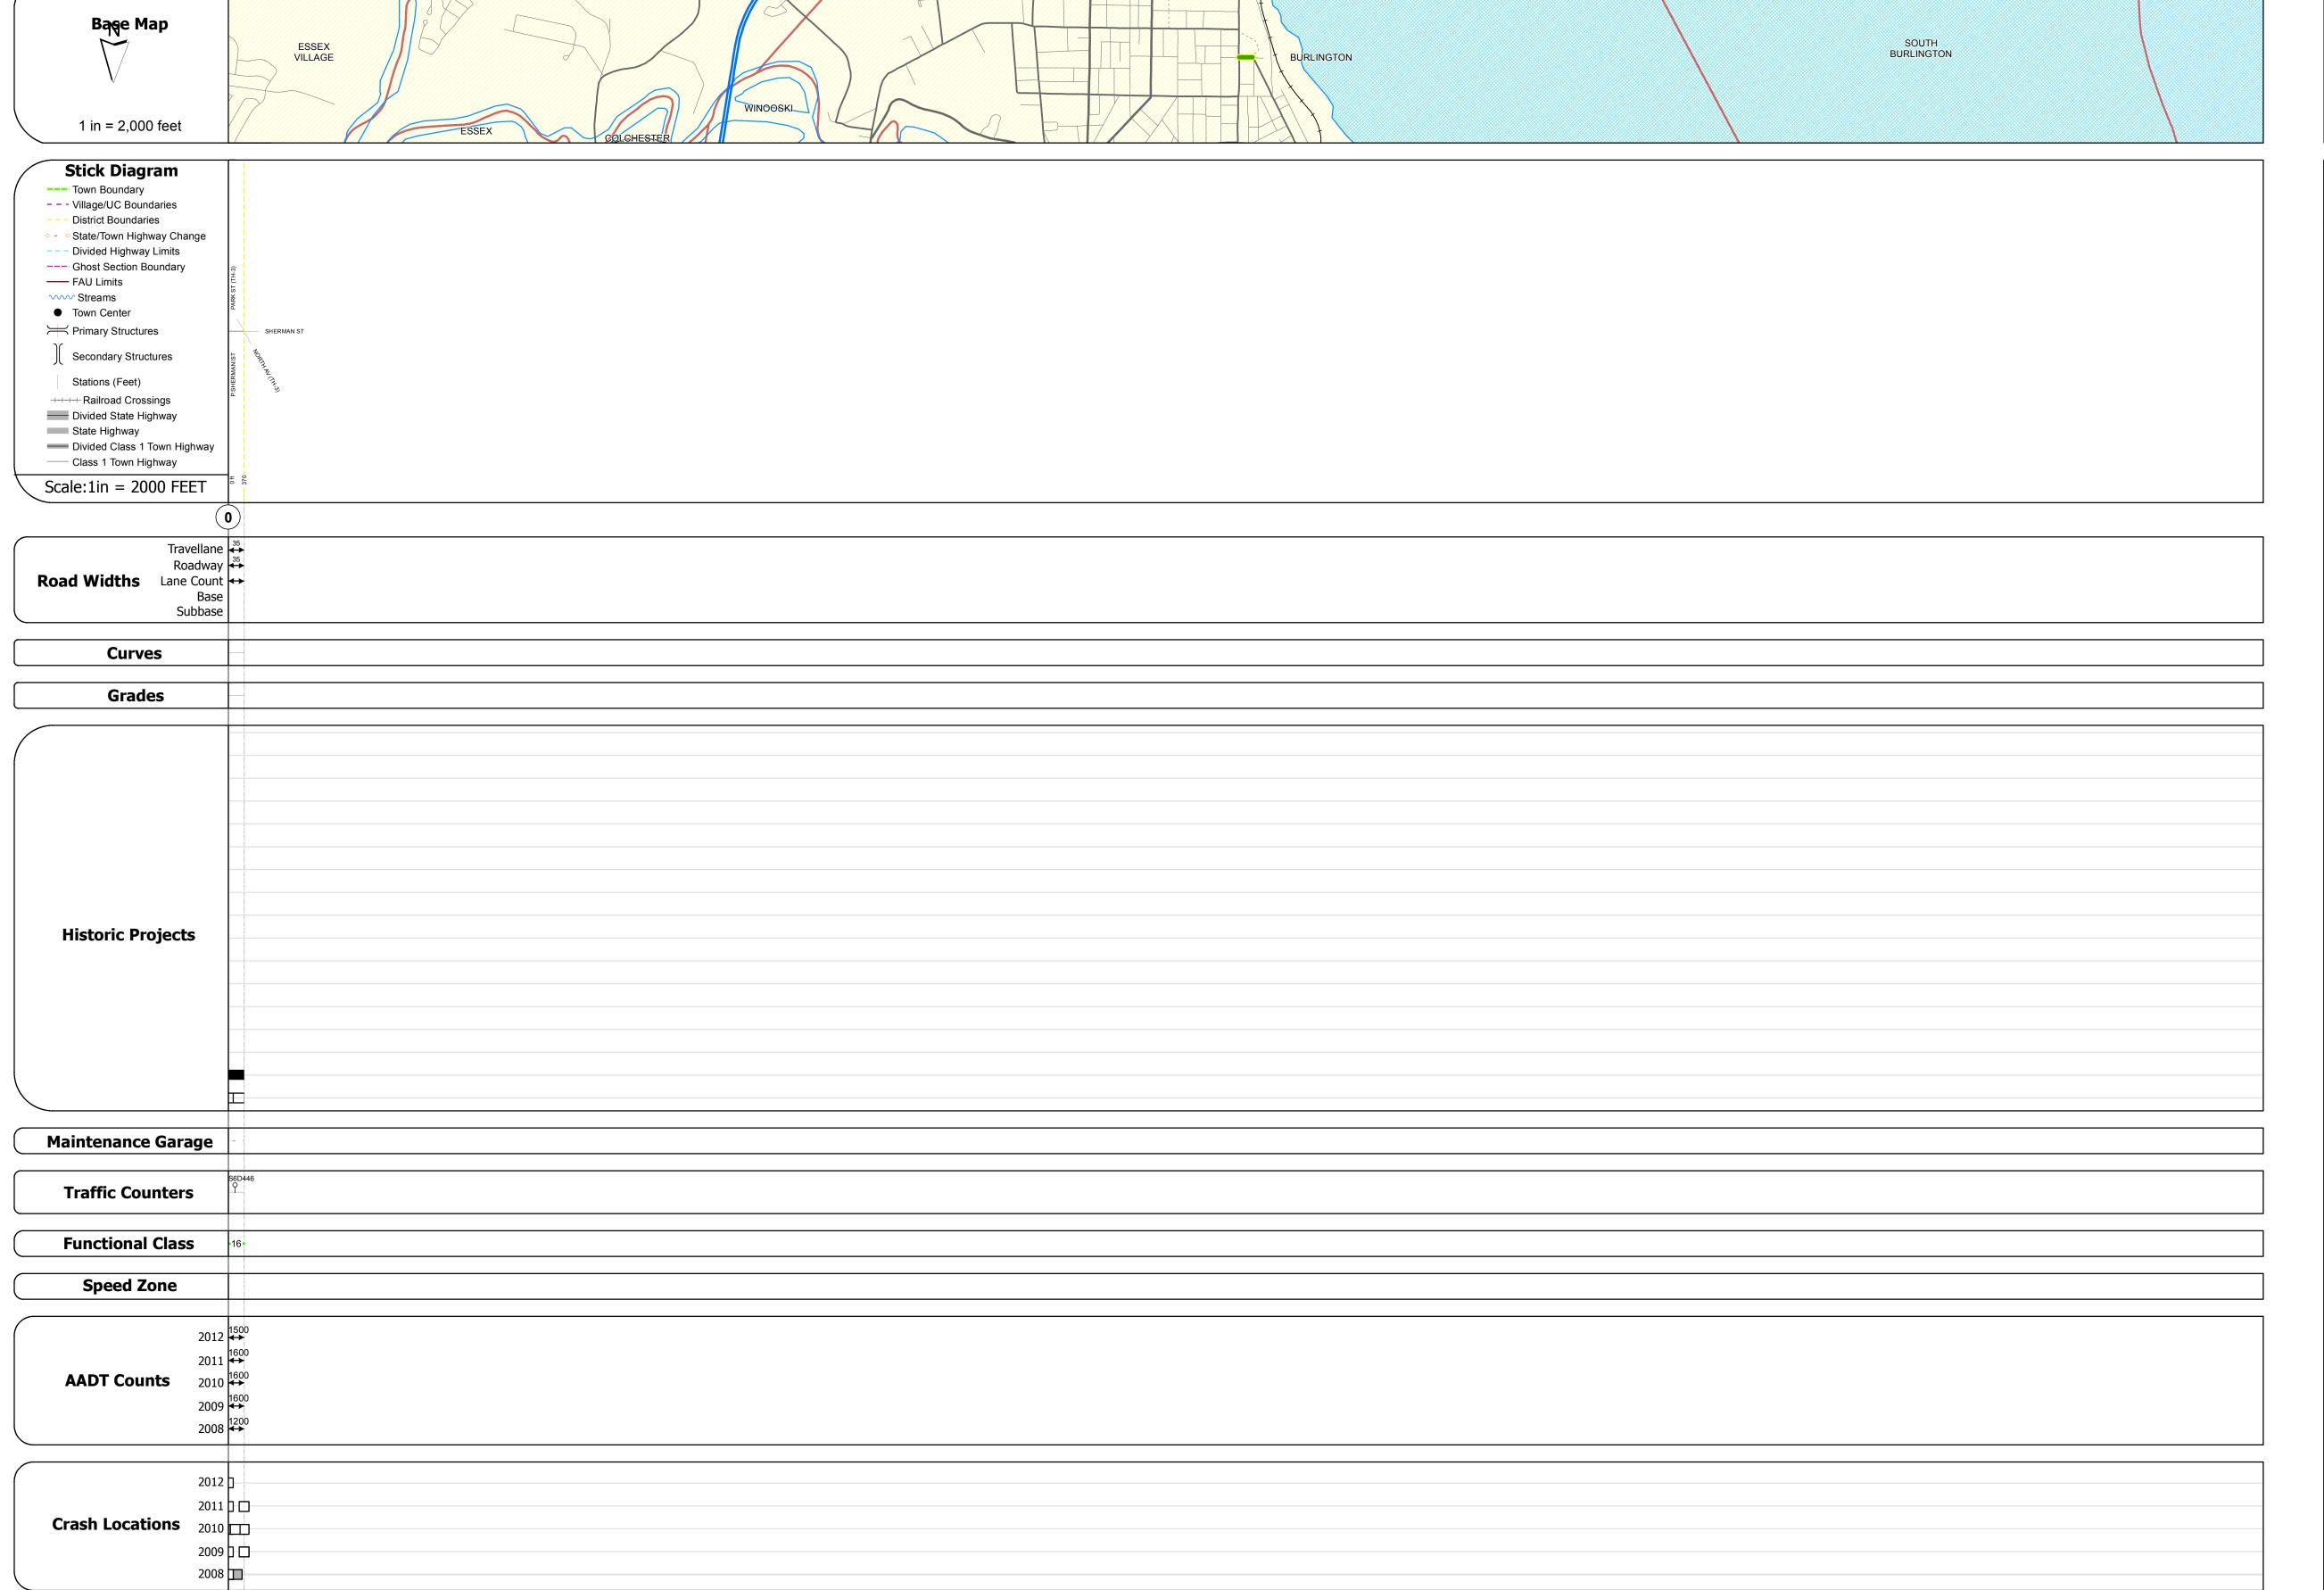

## **Route Log Progress Chart**

Please Note: Errors and Omissions May Exist.
Contact the VTrans Mapping Unit with questions or concerns.

DISTRICT TOWN ROUTE

5 BURLINGTON Urb-5048

**DESCRIPTION BLOCK** 

| Historic Projects                                     | Functional Class                                                                                                                                                                                                                                                                                                                                                                                                                                                                                                                                                                                                                                                                                                                                                                                                                                                                                                                                                                                                                                                                                                                                                                                                                                                                                                                                                                                                                                                                                                                                                                                                                                                                                                                                                                                                                                                                                                                                                                                                                                                                                                              | Curves      | Road Widths      | AADT                           | Mileage by Functional Class By Sheet |                | Mileage by Town By Sheet |                        |          |             |                |                 |
|-------------------------------------------------------|-------------------------------------------------------------------------------------------------------------------------------------------------------------------------------------------------------------------------------------------------------------------------------------------------------------------------------------------------------------------------------------------------------------------------------------------------------------------------------------------------------------------------------------------------------------------------------------------------------------------------------------------------------------------------------------------------------------------------------------------------------------------------------------------------------------------------------------------------------------------------------------------------------------------------------------------------------------------------------------------------------------------------------------------------------------------------------------------------------------------------------------------------------------------------------------------------------------------------------------------------------------------------------------------------------------------------------------------------------------------------------------------------------------------------------------------------------------------------------------------------------------------------------------------------------------------------------------------------------------------------------------------------------------------------------------------------------------------------------------------------------------------------------------------------------------------------------------------------------------------------------------------------------------------------------------------------------------------------------------------------------------------------------------------------------------------------------------------------------------------------------|-------------|------------------|--------------------------------|--------------------------------------|----------------|--------------------------|------------------------|----------|-------------|----------------|-----------------|
| Retreatment Bituminous Gravel                         | ├── <del>+</del> 1 <b>───</b> 7 <b>───</b> 12 <b>───</b> 17                                                                                                                                                                                                                                                                                                                                                                                                                                                                                                                                                                                                                                                                                                                                                                                                                                                                                                                                                                                                                                                                                                                                                                                                                                                                                                                                                                                                                                                                                                                                                                                                                                                                                                                                                                                                                                                                                                                                                                                                                                                                   | curve left  | <b>←</b> (ft)    | (count)                        | 5048 16 - Urban - Minor Arterial     | 0.070          | BURLINGTON - S50480403   | 0.07 of 0.07           | DISTRICT | TOWN        | Date: 04/01/14 | ROUTE           |
| Resurface  Unknown  Unknown  Unknown  Macadam  Gravel | 2 8 — 14 — 19                                                                                                                                                                                                                                                                                                                                                                                                                                                                                                                                                                                                                                                                                                                                                                                                                                                                                                                                                                                                                                                                                                                                                                                                                                                                                                                                                                                                                                                                                                                                                                                                                                                                                                                                                                                                                                                                                                                                                                                                                                                                                                                 | curve right |                  |                                |                                      |                |                          |                        | DISTRICT |             |                |                 |
| Unknown  Macadam  Plant Mix  Cold Plane and           | 6 11 16                                                                                                                                                                                                                                                                                                                                                                                                                                                                                                                                                                                                                                                                                                                                                                                                                                                                                                                                                                                                                                                                                                                                                                                                                                                                                                                                                                                                                                                                                                                                                                                                                                                                                                                                                                                                                                                                                                                                                                                                                                                                                                                       | Grades      | Traffic Counters | Crash Locations                |                                      |                |                          |                        |          |             |                | <b>Urb-5048</b> |
| Cold Plane and Reclaimed Base                         | Speed Zones                                                                                                                                                                                                                                                                                                                                                                                                                                                                                                                                                                                                                                                                                                                                                                                                                                                                                                                                                                                                                                                                                                                                                                                                                                                                                                                                                                                                                                                                                                                                                                                                                                                                                                                                                                                                                                                                                                                                                                                                                                                                                                                   | grade up    | (counter ID)     | ■ Fatal □ Property Damage Only |                                      |                |                          |                        | _        | DUDI INCTON | 1 of 1         | ETE mileage:    |
| Bituminous Seal Concrete Concrete                     | SPEED | grade down  | Ŷ                | ☐ Injury ☐ Unknown Crash Type  |                                      |                |                          |                        | 5        | BURLINGTON  | TWN mileage:   | 0.0 to 0.07     |
| Concrete                                              | 25 30 35 40 45 50 55 60 65                                                                                                                                                                                                                                                                                                                                                                                                                                                                                                                                                                                                                                                                                                                                                                                                                                                                                                                                                                                                                                                                                                                                                                                                                                                                                                                                                                                                                                                                                                                                                                                                                                                                                                                                                                                                                                                                                                                                                                                                                                                                                                    |             |                  |                                | Total Mi                             | eage: 0.070 mi |                          | Total Mileage: 0.07 mi |          |             | 0.0 to 0.07    |                 |