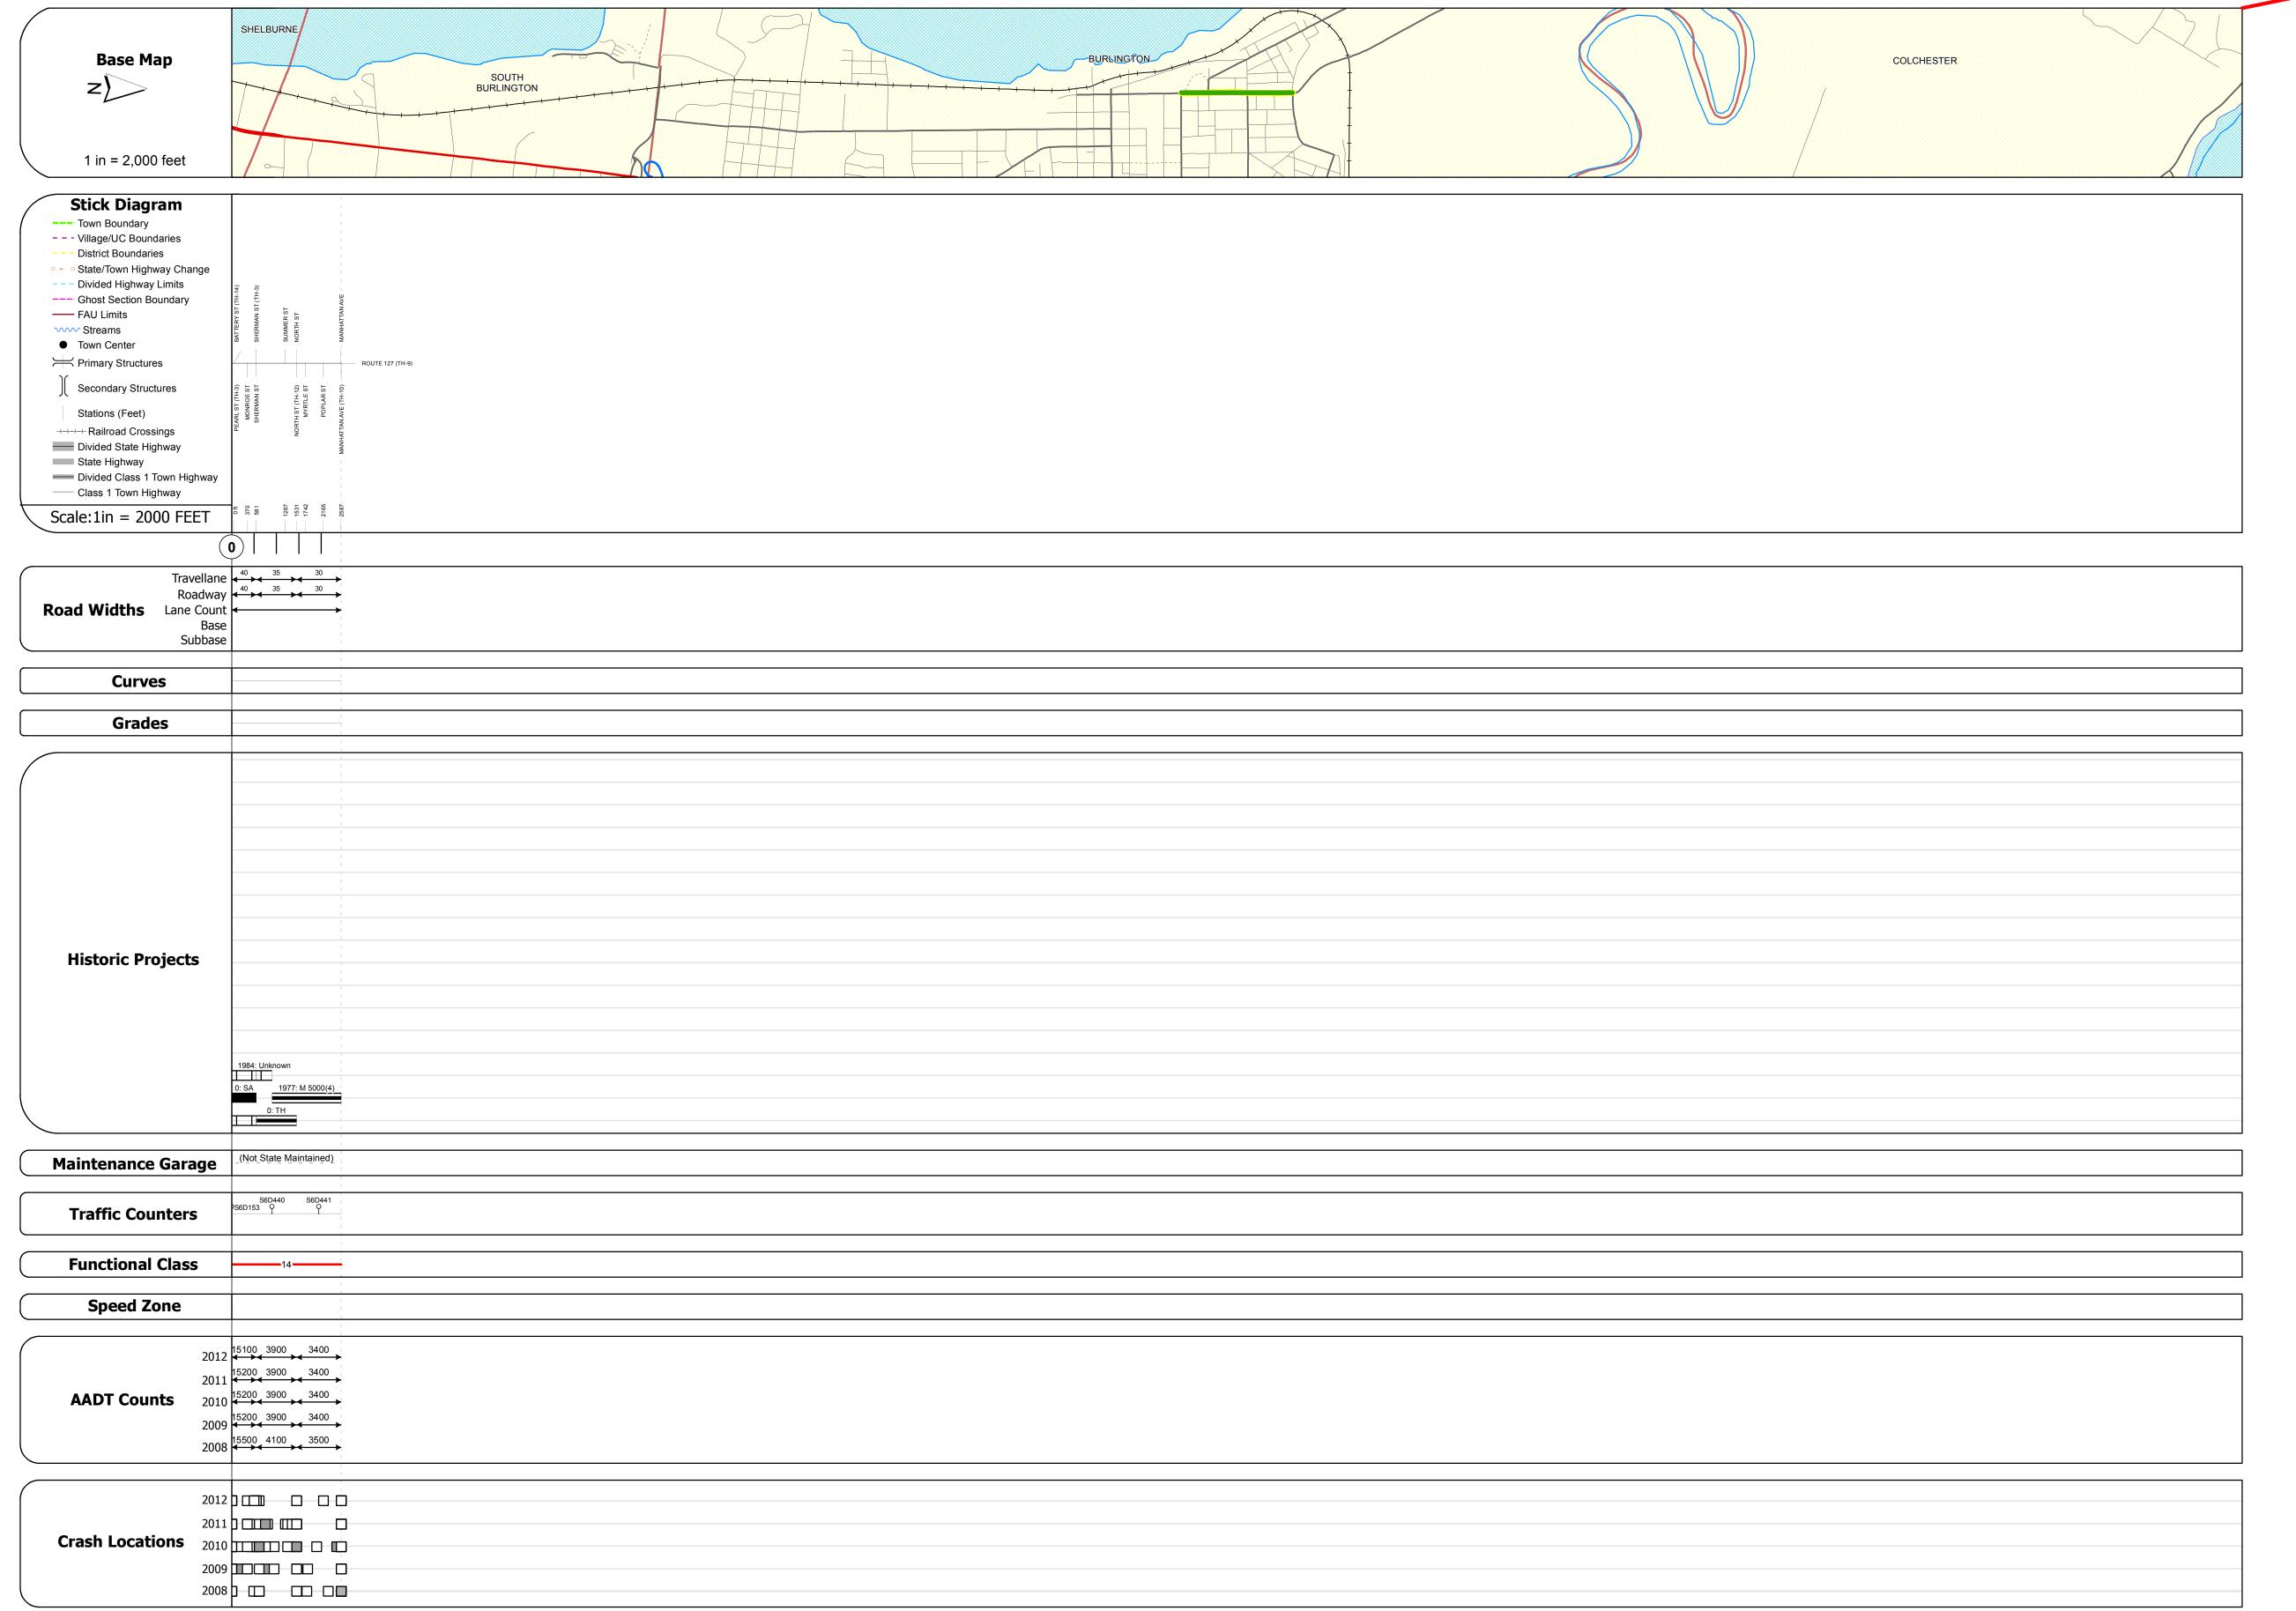

## **Route Log Progress Chart**

Please Note: Errors and Omissions May Exist.
Contact the VTrans Mapping Unit with questions or concerns.

DISTRICT TOWN ROUTE

5 BURLINGTON Urb-5036

**DESCRIPTION BLOCK** 

| Historic Projects                                      | Functional Class                                                                                                                                                                                                                                                                                                                                                                                                                                                                                                                                                                                                                                                                                                                                                                                                                                                                                                                                                                                                                                                                                                                                                                                                                                                                                                                                                                                                                                                                                                                                                                                                                                                                                                                                                                                                                                                                                                                                                                                                                                                                                                              | Curves      | Road Widths      | AADT                          | Mileage by Functional Class By Sheet         |              | Mileage by Town By Sheet |                        |          |            |                |             |
|--------------------------------------------------------|-------------------------------------------------------------------------------------------------------------------------------------------------------------------------------------------------------------------------------------------------------------------------------------------------------------------------------------------------------------------------------------------------------------------------------------------------------------------------------------------------------------------------------------------------------------------------------------------------------------------------------------------------------------------------------------------------------------------------------------------------------------------------------------------------------------------------------------------------------------------------------------------------------------------------------------------------------------------------------------------------------------------------------------------------------------------------------------------------------------------------------------------------------------------------------------------------------------------------------------------------------------------------------------------------------------------------------------------------------------------------------------------------------------------------------------------------------------------------------------------------------------------------------------------------------------------------------------------------------------------------------------------------------------------------------------------------------------------------------------------------------------------------------------------------------------------------------------------------------------------------------------------------------------------------------------------------------------------------------------------------------------------------------------------------------------------------------------------------------------------------------|-------------|------------------|-------------------------------|----------------------------------------------|--------------|--------------------------|------------------------|----------|------------|----------------|-------------|
| Retreatment Bituminous Gravel                          | ├── <del>+</del> 1 <b>──</b> ── 7 <b>──</b> ─ 12 <b>──</b> ─ 17                                                                                                                                                                                                                                                                                                                                                                                                                                                                                                                                                                                                                                                                                                                                                                                                                                                                                                                                                                                                                                                                                                                                                                                                                                                                                                                                                                                                                                                                                                                                                                                                                                                                                                                                                                                                                                                                                                                                                                                                                                                               | curve left  | <b>←</b> (ft)    | (count)                       | 5036 14 - Urban - Principal Arterial - Other | 0.490        | BURLINGTON - S50360403   | 0.49 of 0.49           | DISTRICT | TOWN       | Date: 04/01/14 | ROUTE       |
| Resurface Concrete  Unknown Bituminous Gravel  Macadam | 2 8 — 14 — 19                                                                                                                                                                                                                                                                                                                                                                                                                                                                                                                                                                                                                                                                                                                                                                                                                                                                                                                                                                                                                                                                                                                                                                                                                                                                                                                                                                                                                                                                                                                                                                                                                                                                                                                                                                                                                                                                                                                                                                                                                                                                                                                 | curve right |                  |                               |                                              |              |                          |                        |          |            |                |             |
| Bituminous Mix  Cold Plane and                         | 6 —— 11 —— 16                                                                                                                                                                                                                                                                                                                                                                                                                                                                                                                                                                                                                                                                                                                                                                                                                                                                                                                                                                                                                                                                                                                                                                                                                                                                                                                                                                                                                                                                                                                                                                                                                                                                                                                                                                                                                                                                                                                                                                                                                                                                                                                 | Grades      | Traffic Counters | Crash Locations               |                                              |              |                          |                        |          |            | 1 -6 1         | Urb-503     |
| Cold Plane and Reclaimed Base and Bituminous           | Speed Zones                                                                                                                                                                                                                                                                                                                                                                                                                                                                                                                                                                                                                                                                                                                                                                                                                                                                                                                                                                                                                                                                                                                                                                                                                                                                                                                                                                                                                                                                                                                                                                                                                                                                                                                                                                                                                                                                                                                                                                                                                                                                                                                   | grade up    | (counter ID)     | Fatal Property Damage Only    |                                              |              |                          |                        |          | BURLINGTON | 1 of 1         | ETE mileage |
| Bituminous Seal Concrete Concrete                      | SPEED | grade down  | Y                | ■ Injury □ Unknown Crash Type |                                              |              |                          |                        | <b>)</b> | DOKLINGTON | TWN mileage:   | 0.0 to 0.49 |
| Concrete                                               | 25   30   35   40   45   50   55   60   65                                                                                                                                                                                                                                                                                                                                                                                                                                                                                                                                                                                                                                                                                                                                                                                                                                                                                                                                                                                                                                                                                                                                                                                                                                                                                                                                                                                                                                                                                                                                                                                                                                                                                                                                                                                                                                                                                                                                                                                                                                                                                    |             |                  |                               | Total Miles                                  | gg: 0.490 mi |                          | Total Mileage: 0.49 mi |          |            | 0.0 to 0.49    | 1           |