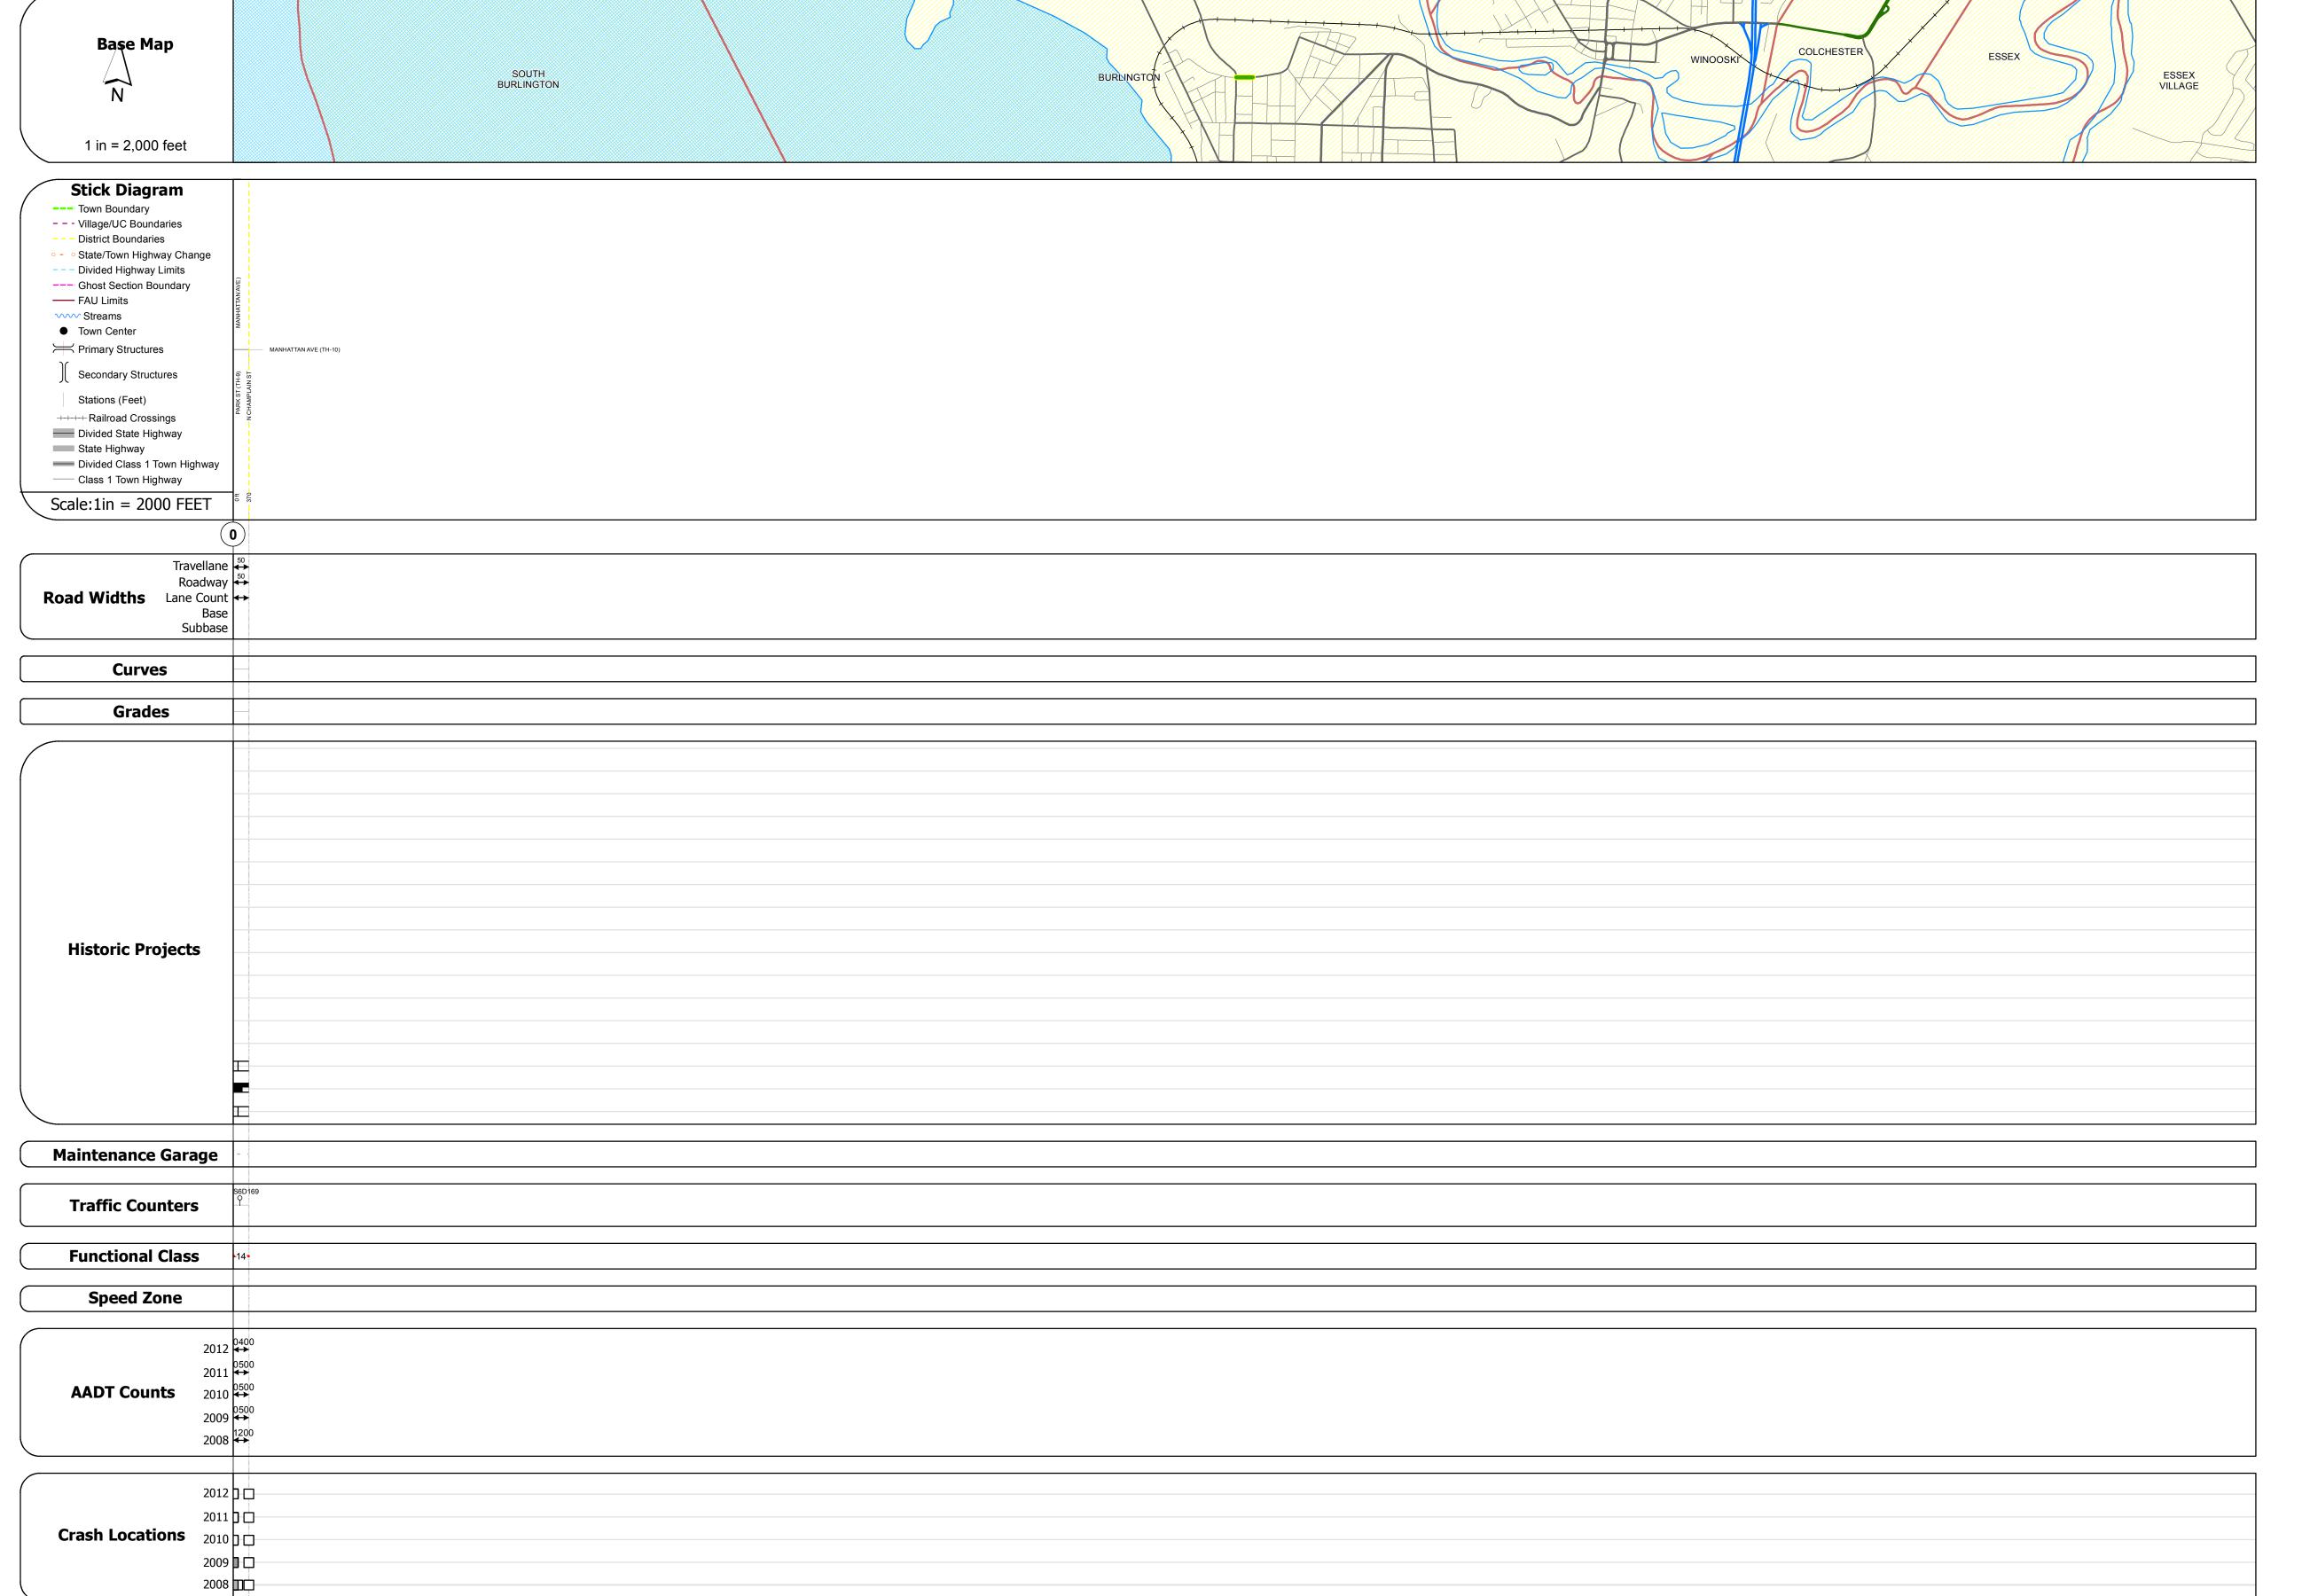

## **Route Log Progress Chart**

DRAFT

Please Note: Errors and Omissions May Exist.

Contact the VTrans Mapping Unit with questions or concerns.

DISTRICT TOWN ROUTE

5 BURLINGTON Urb-5024

**DESCRIPTION BLOCK** 

| Historic Projects                                                         | Functional Class                                 | Curves      | Road Widths      | AADT                                                                                                                                                                                                                                                                                                                                                                                                                                                                                                                                                                                                                                                                                                                                                                                                                                                                                                                                                                                                                                                                                                                                                                                                                                                                                                                                                                                                                                                                                                                                                                                                                                                                                                                                                                                                                                                                                                                                                                                                                                                                                                                | Mileage by Functional Class By Sheet         |          | Mileage by Town By Sheet |                        |          |            |                |              |
|---------------------------------------------------------------------------|--------------------------------------------------|-------------|------------------|---------------------------------------------------------------------------------------------------------------------------------------------------------------------------------------------------------------------------------------------------------------------------------------------------------------------------------------------------------------------------------------------------------------------------------------------------------------------------------------------------------------------------------------------------------------------------------------------------------------------------------------------------------------------------------------------------------------------------------------------------------------------------------------------------------------------------------------------------------------------------------------------------------------------------------------------------------------------------------------------------------------------------------------------------------------------------------------------------------------------------------------------------------------------------------------------------------------------------------------------------------------------------------------------------------------------------------------------------------------------------------------------------------------------------------------------------------------------------------------------------------------------------------------------------------------------------------------------------------------------------------------------------------------------------------------------------------------------------------------------------------------------------------------------------------------------------------------------------------------------------------------------------------------------------------------------------------------------------------------------------------------------------------------------------------------------------------------------------------------------|----------------------------------------------|----------|--------------------------|------------------------|----------|------------|----------------|--------------|
| Retreatment Bituminous Gravel Concrete Surface Treated                    | ├──+  1 <b>───</b> 7 <b>───</b> 12 <b>───</b> 17 | curve left  | <b>←</b> (ft)    | ← (count)       ← ( | 5024 14 - Urban - Principal Arterial - Other | 0.070    | BURLINGTON - S50240403   | 0.07 of 0.07           | DISTRICT | TOWN       | Date: 04/01/14 | ROUTE        |
| Unknown Bituminous Gravel                                                 | 2 8 — 14 — 19                                    | carve right |                  |                                                                                                                                                                                                                                                                                                                                                                                                                                                                                                                                                                                                                                                                                                                                                                                                                                                                                                                                                                                                                                                                                                                                                                                                                                                                                                                                                                                                                                                                                                                                                                                                                                                                                                                                                                                                                                                                                                                                                                                                                                                                                                                     |                                              |          |                          |                        |          |            |                | Urb-5024     |
| Macadam Plant Mix  Cold Plane and Page Page Page Page Page Page Page Page | 6 — 11 — 16                                      | Grades      | Traffic Counters | Crash Locations                                                                                                                                                                                                                                                                                                                                                                                                                                                                                                                                                                                                                                                                                                                                                                                                                                                                                                                                                                                                                                                                                                                                                                                                                                                                                                                                                                                                                                                                                                                                                                                                                                                                                                                                                                                                                                                                                                                                                                                                                                                                                                     |                                              |          |                          |                        |          |            | 1 of 1         | UID-3024     |
| Skinny Mix  Bituminous  Concrete  Skinny Mix  Concrete                    | Speed Zones                                      | grade up    | (counter ID)     | Fatal Property Damage Only                                                                                                                                                                                                                                                                                                                                                                                                                                                                                                                                                                                                                                                                                                                                                                                                                                                                                                                                                                                                                                                                                                                                                                                                                                                                                                                                                                                                                                                                                                                                                                                                                                                                                                                                                                                                                                                                                                                                                                                                                                                                                          |                                              |          |                          |                        | 5        | BURLINGTON | TWN mileage:   | ETE mileage: |
| Concrete                                                                  | 25 30 35 40 45 50 55 60 65                       | grade down  |                  | Injury Unknown Crash Type                                                                                                                                                                                                                                                                                                                                                                                                                                                                                                                                                                                                                                                                                                                                                                                                                                                                                                                                                                                                                                                                                                                                                                                                                                                                                                                                                                                                                                                                                                                                                                                                                                                                                                                                                                                                                                                                                                                                                                                                                                                                                           | Total Mileage                                | 0.070 mi |                          | Total Mileage: 0.07 mi |          |            | 0.0 to 0.07    | 0.0 to 0.07  |