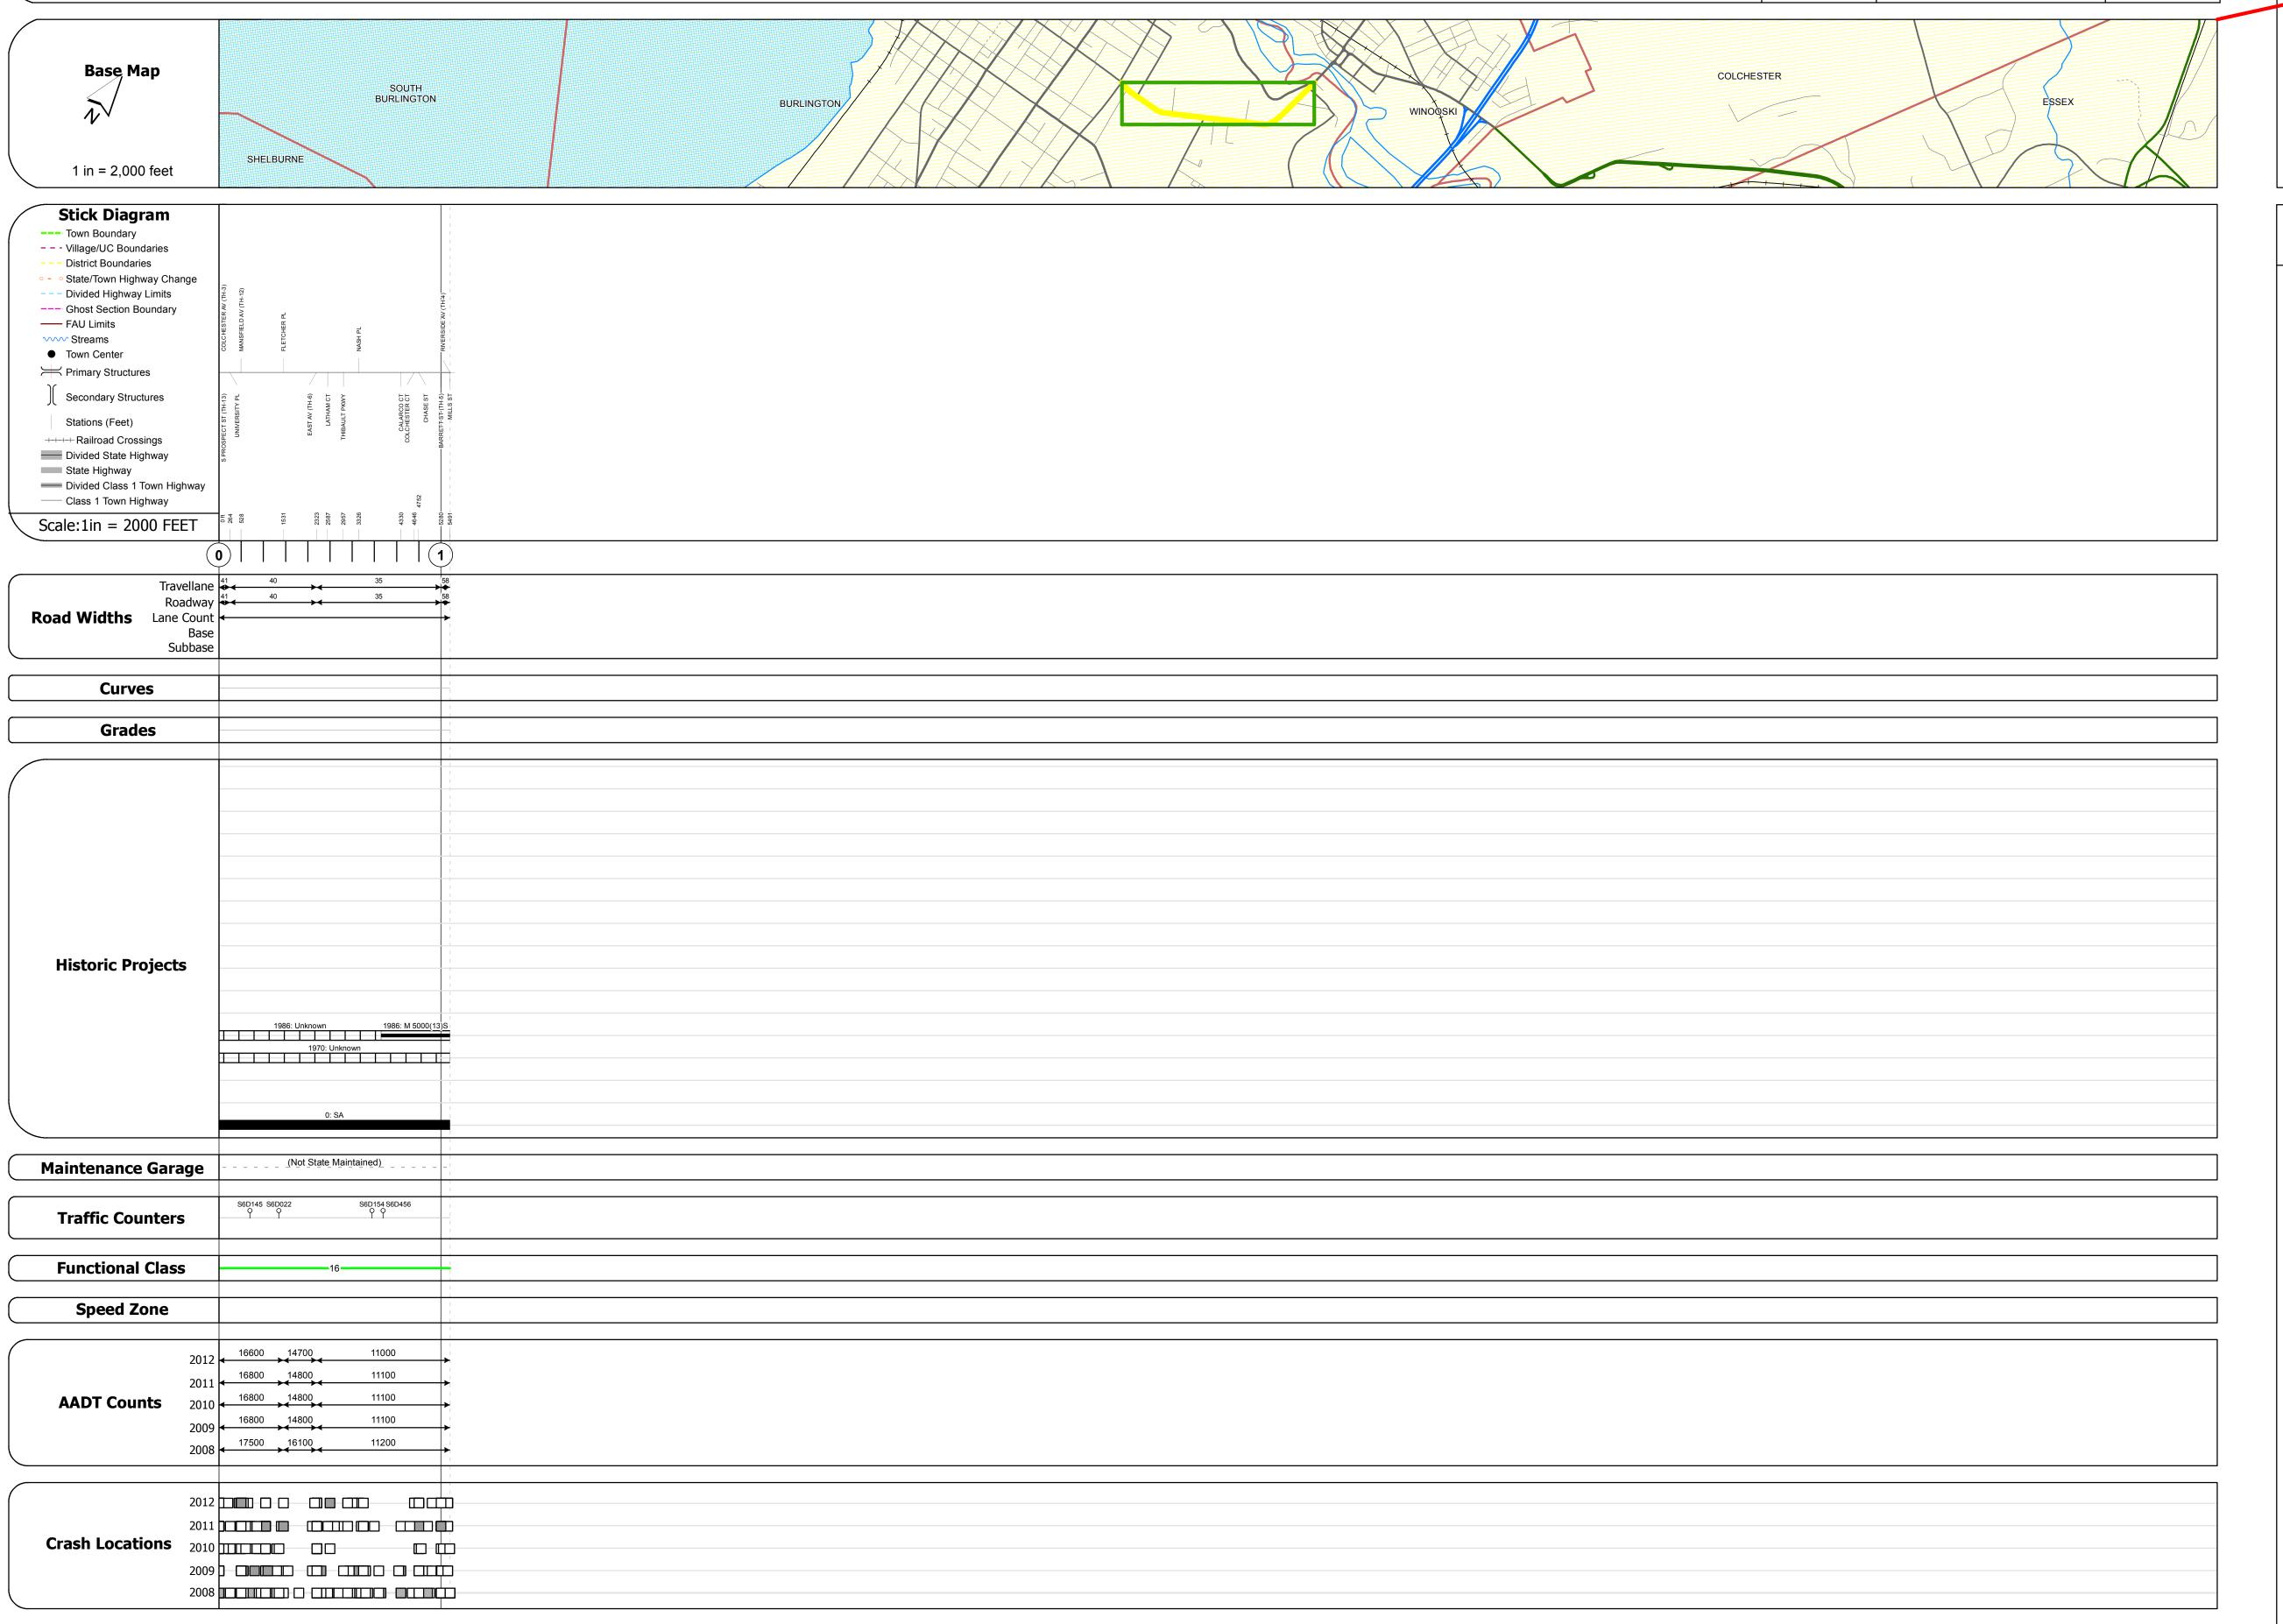

## **Route Log Progress Chart**

Please Note: Errors and Omissions May Exist.
Contact the VTrans Mapping Unit with questions or concerns.

**DRAFT** 

DISTRICT TOWN ROUTE

5 BURLINGTON Urb-5014

**DESCRIPTION BLOCK** 

| Historic Projects                                                                                                                                        | Functional Class                                                                                                                                                                                                                                                                                                                                                                                                                                                                                                                                                                                                                                                                                                                                                                                                                                                                                                                                                                                                                                                                                                                                                                                                                                                                                                                                                                                                                                                                                                                                                                                                                                                                                                                                                                                                                                                                                                                                                                                                                                                                                                              | Curves               | Road Widths      | AADT                       | Mileage by Functional Class By Sh | eet                     | Mileage by Town By Sheet |                        |          |            |                |              |
|----------------------------------------------------------------------------------------------------------------------------------------------------------|-------------------------------------------------------------------------------------------------------------------------------------------------------------------------------------------------------------------------------------------------------------------------------------------------------------------------------------------------------------------------------------------------------------------------------------------------------------------------------------------------------------------------------------------------------------------------------------------------------------------------------------------------------------------------------------------------------------------------------------------------------------------------------------------------------------------------------------------------------------------------------------------------------------------------------------------------------------------------------------------------------------------------------------------------------------------------------------------------------------------------------------------------------------------------------------------------------------------------------------------------------------------------------------------------------------------------------------------------------------------------------------------------------------------------------------------------------------------------------------------------------------------------------------------------------------------------------------------------------------------------------------------------------------------------------------------------------------------------------------------------------------------------------------------------------------------------------------------------------------------------------------------------------------------------------------------------------------------------------------------------------------------------------------------------------------------------------------------------------------------------------|----------------------|------------------|----------------------------|-----------------------------------|-------------------------|--------------------------|------------------------|----------|------------|----------------|--------------|
| Retreatment Bituminous Gravel Concrete                                                                                                                   | ├── <del>+</del> 1 <b>──</b> ─ 7 <b>──</b> ─ 12 <b>──</b> ─ 17                                                                                                                                                                                                                                                                                                                                                                                                                                                                                                                                                                                                                                                                                                                                                                                                                                                                                                                                                                                                                                                                                                                                                                                                                                                                                                                                                                                                                                                                                                                                                                                                                                                                                                                                                                                                                                                                                                                                                                                                                                                                | curve left           | <b>←</b> (ft)    | (count)                    | 5014 16 - Urban - Minor Arterial  | 1.040                   | BURLINGTON - S50140403   | 1.04 of 1.04           | DISTRICT | TOWN       | Date: 04/01/14 | ROUTE        |
| Resurface Concrete Surface Treated Gravel                                                                                                                | 2 8 — 14 — 19                                                                                                                                                                                                                                                                                                                                                                                                                                                                                                                                                                                                                                                                                                                                                                                                                                                                                                                                                                                                                                                                                                                                                                                                                                                                                                                                                                                                                                                                                                                                                                                                                                                                                                                                                                                                                                                                                                                                                                                                                                                                                                                 | curve right          |                  |                            |                                   |                         |                          |                        |          |            |                |              |
| Bituminous Mix  Skinny Mix  Skinny Mix  Bituminous Seal  Macadam  Cold Plane and Bituminous  Concrete  Reclaimed Base and Bituminous  Concrete  Concrete | 6 —— 11 —— 16                                                                                                                                                                                                                                                                                                                                                                                                                                                                                                                                                                                                                                                                                                                                                                                                                                                                                                                                                                                                                                                                                                                                                                                                                                                                                                                                                                                                                                                                                                                                                                                                                                                                                                                                                                                                                                                                                                                                                                                                                                                                                                                 | Grades               | Traffic Counters | Crash Locations            |                                   |                         |                          |                        |          |            | 1 of 1         | Urb-5014     |
| Skinny Mix  Bituminous  Reclaimed Base and Bituminous                                                                                                    | Speed Zones                                                                                                                                                                                                                                                                                                                                                                                                                                                                                                                                                                                                                                                                                                                                                                                                                                                                                                                                                                                                                                                                                                                                                                                                                                                                                                                                                                                                                                                                                                                                                                                                                                                                                                                                                                                                                                                                                                                                                                                                                                                                                                                   | ─ <b>──</b> grade up | (counter ID)     | Fatal Property Damage Only |                                   |                         |                          |                        |          | BURLINGTON |                | ETE mileage: |
| Bituminous Seal Concrete Concrete                                                                                                                        | SPEED | grade down           | Y                | Injury Unknown Crash Type  |                                   |                         |                          |                        |          | DONLINGTON | TWN mileage:   | 0.0 to 1.04  |
| Concrete                                                                                                                                                 | 25 30 35 40 45 50 55 60 65                                                                                                                                                                                                                                                                                                                                                                                                                                                                                                                                                                                                                                                                                                                                                                                                                                                                                                                                                                                                                                                                                                                                                                                                                                                                                                                                                                                                                                                                                                                                                                                                                                                                                                                                                                                                                                                                                                                                                                                                                                                                                                    |                      |                  |                            |                                   | Total Mileage: 1.040 mi |                          | Total Mileage: 1.04 mi |          |            | 0.0 to 1.04    |              |