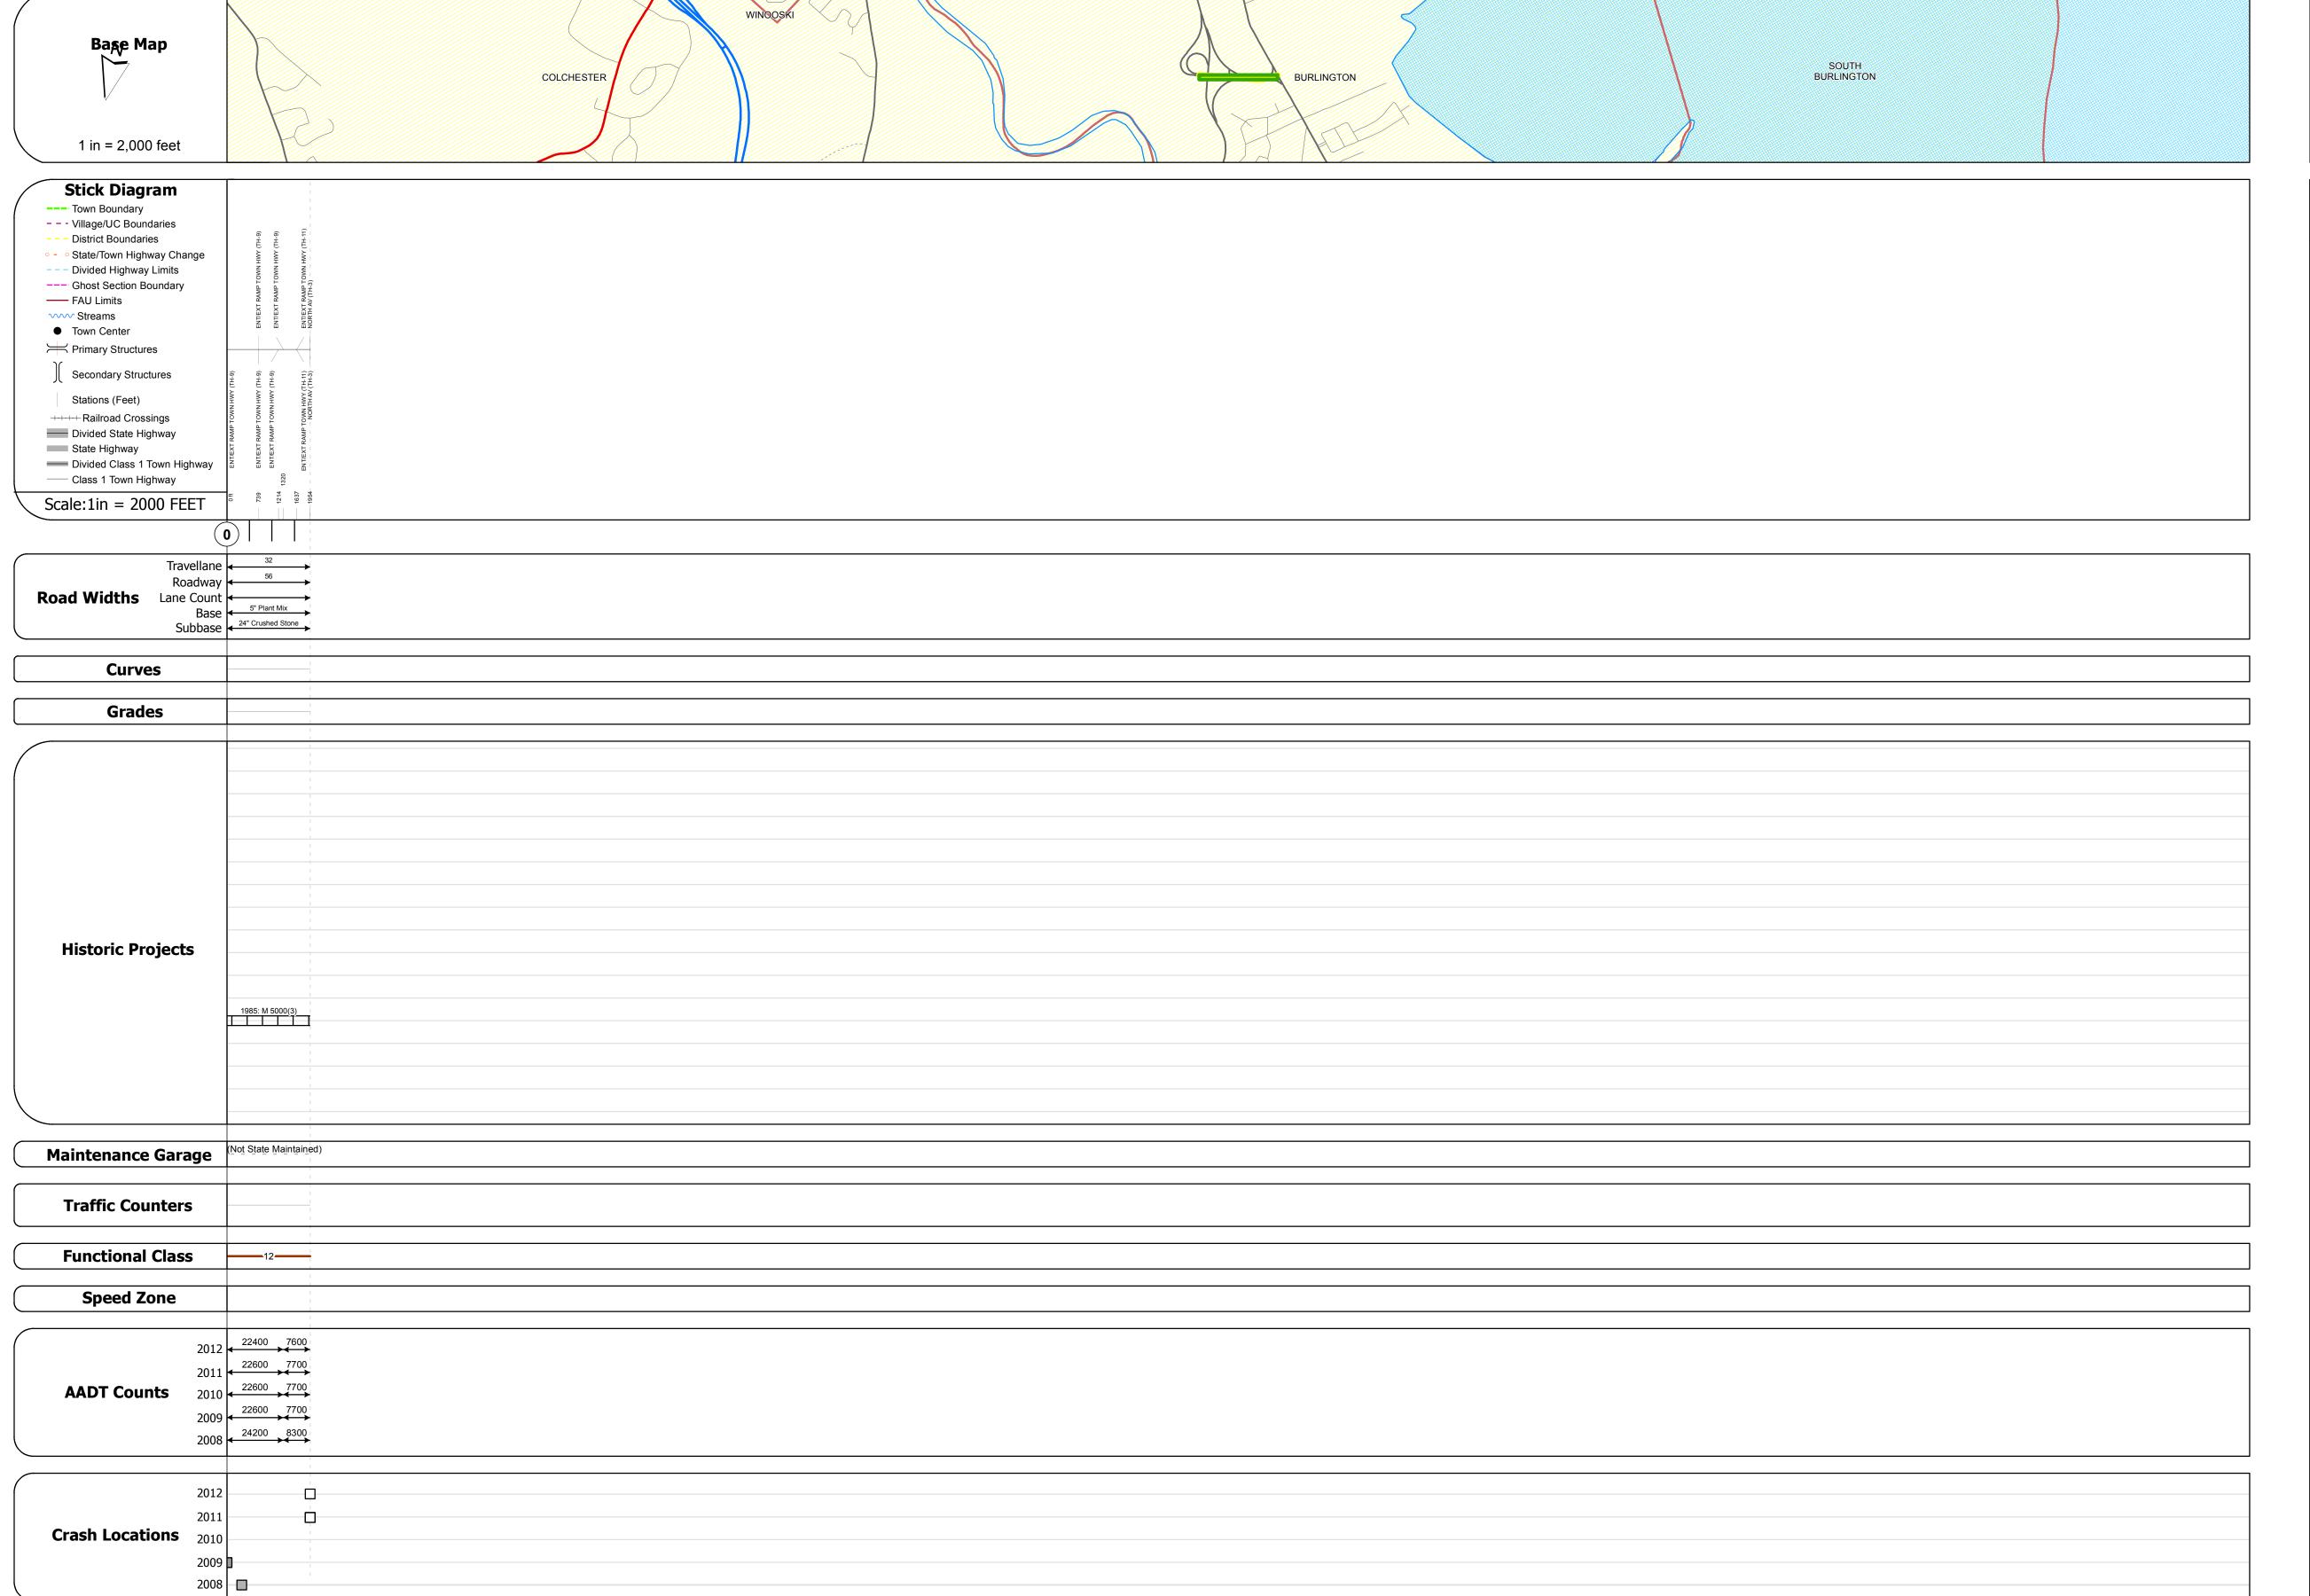

## **Route Log Progress Chart**

DRAFT

Please Note: Errors and Omissions May Exist.

Contact the VTrans Mapping Unit with questions or concerns.

DISTRICT TOWN ROUTE

5 BURLINGTON Urb-5011

**DESCRIPTION BLOCK** 

| Historic Projects                                       | Functional Class                                                                                                                                                                                                                                                                                                                                                                                                                                                                                                                                                                                                                                                                                                                                                                                                                                                                                                                                                                                                                                                                                                                                                                                                                                                                                                                                                                                                                                                                                                                                                                                                                                                                                                                                                                                                                                                                                                                                                                                                                                                                                                              | Curves      | Road Widths      | AADT                       | Mileage by Functional Class By Sheet                       | Mileage by Town By Sheet |                        |          |            |                |                             |
|---------------------------------------------------------|-------------------------------------------------------------------------------------------------------------------------------------------------------------------------------------------------------------------------------------------------------------------------------------------------------------------------------------------------------------------------------------------------------------------------------------------------------------------------------------------------------------------------------------------------------------------------------------------------------------------------------------------------------------------------------------------------------------------------------------------------------------------------------------------------------------------------------------------------------------------------------------------------------------------------------------------------------------------------------------------------------------------------------------------------------------------------------------------------------------------------------------------------------------------------------------------------------------------------------------------------------------------------------------------------------------------------------------------------------------------------------------------------------------------------------------------------------------------------------------------------------------------------------------------------------------------------------------------------------------------------------------------------------------------------------------------------------------------------------------------------------------------------------------------------------------------------------------------------------------------------------------------------------------------------------------------------------------------------------------------------------------------------------------------------------------------------------------------------------------------------------|-------------|------------------|----------------------------|------------------------------------------------------------|--------------------------|------------------------|----------|------------|----------------|-----------------------------|
| Retreatment Bituminous Gravel                           | ├── <del>+</del> 1 <mark>───</mark> 7 <del>───</del> 12 <u></u> ─── 17                                                                                                                                                                                                                                                                                                                                                                                                                                                                                                                                                                                                                                                                                                                                                                                                                                                                                                                                                                                                                                                                                                                                                                                                                                                                                                                                                                                                                                                                                                                                                                                                                                                                                                                                                                                                                                                                                                                                                                                                                                                        | curve left  | <b>←</b> (ft)    | (count)                    | 5011 12 - Urban - Principal Arterial - Other Freeway 0.560 | BURLINGTON - S50110403   | 0.37 of 0.37           | DISTRICT | TOWN       | Date: 04/01/14 | ROUTE                       |
| Resurface Concrete Surface Treated Gravel               | 2 8 14 19                                                                                                                                                                                                                                                                                                                                                                                                                                                                                                                                                                                                                                                                                                                                                                                                                                                                                                                                                                                                                                                                                                                                                                                                                                                                                                                                                                                                                                                                                                                                                                                                                                                                                                                                                                                                                                                                                                                                                                                                                                                                                                                     | curve right |                  |                            |                                                            |                          |                        | DISTRICT | 101111     |                |                             |
| Unknown  Bituminous  Macadam  Plant Mix  Cold Plane and | 6 11 16                                                                                                                                                                                                                                                                                                                                                                                                                                                                                                                                                                                                                                                                                                                                                                                                                                                                                                                                                                                                                                                                                                                                                                                                                                                                                                                                                                                                                                                                                                                                                                                                                                                                                                                                                                                                                                                                                                                                                                                                                                                                                                                       | Grades      | Traffic Counters | Crash Locations            |                                                            |                          |                        |          |            |                | Urb-5011                    |
| Skinny Mix Reclaimed Base                               | Speed Zones                                                                                                                                                                                                                                                                                                                                                                                                                                                                                                                                                                                                                                                                                                                                                                                                                                                                                                                                                                                                                                                                                                                                                                                                                                                                                                                                                                                                                                                                                                                                                                                                                                                                                                                                                                                                                                                                                                                                                                                                                                                                                                                   |             | (counter ID)     | Fatal Property Damage Only |                                                            |                          |                        | _        |            | 1 of 1         | ETE miles ac                |
| and Bituminous Concrete Concrete                        | SPEED | grade dp    | γ ,              | Injury Unknown Crash Type  |                                                            |                          |                        | 5        | BURLINGTON | TWN mileage:   | ETE mileage:<br>0.0 to 0.37 |
| Concrete                                                | 25 30 35 40 45 50 55 60 65                                                                                                                                                                                                                                                                                                                                                                                                                                                                                                                                                                                                                                                                                                                                                                                                                                                                                                                                                                                                                                                                                                                                                                                                                                                                                                                                                                                                                                                                                                                                                                                                                                                                                                                                                                                                                                                                                                                                                                                                                                                                                                    |             |                  |                            | Total Mileage: 0 370 mi                                    | -                        | Total Mileage: 0.37 mi |          |            | 0.0 to 0.37    |                             |