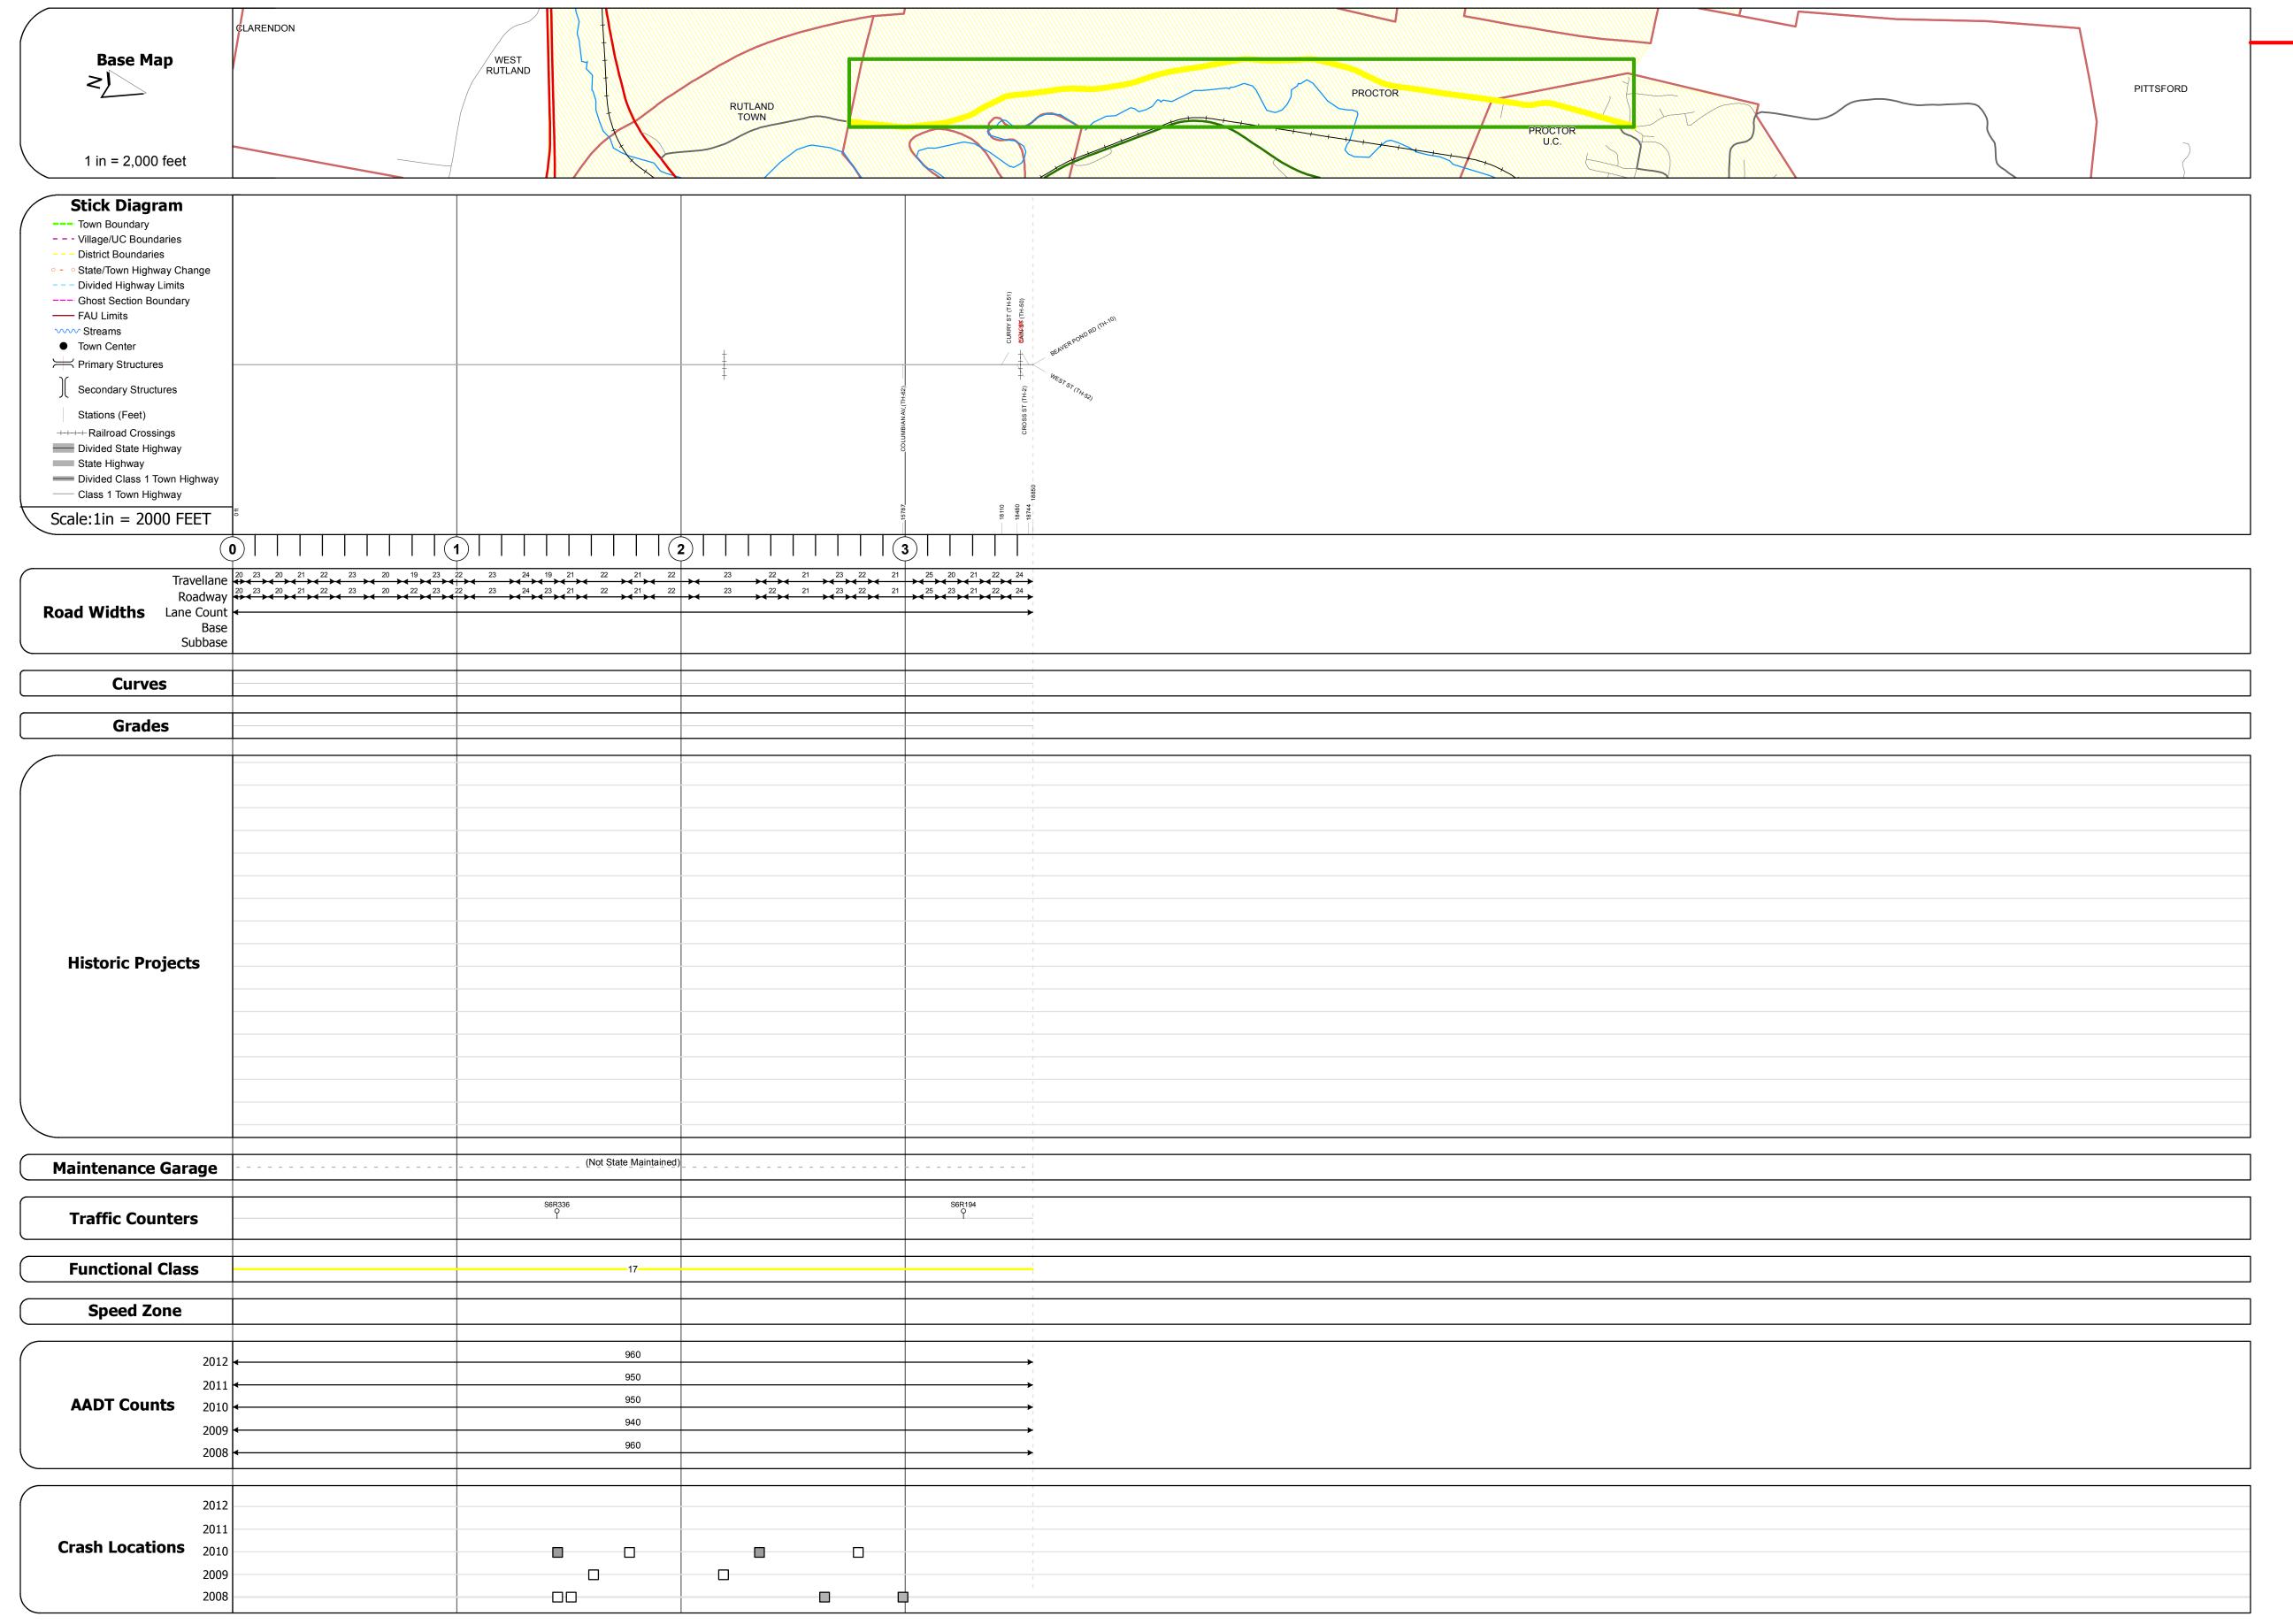

## **Route Log Progress Chart**

Please Note: Errors and Omissions May Exist.
Contact the VTrans Mapping Unit with questions or concerns.

DISTRICT TOWN ROUTE

3 PROCTOR Urb-3820

**DESCRIPTION BLOCK** 

| Historic Projects                                                                   | Functional Class                                                                                                                                                                                                                                                                                                                                                                                                                                                                                                                                                                                                                                                                                                                                                                                                                                                                                                                                                                                                                                                                                                                                                                                                                                                                                                                                                                                                                                                                                                                                                                                                                                                                                                                                                                                                                                                                                                                                                                                                                                                                                                              | Curves      | Road Widths      | AADT                       | Mileage by Functional Class By Sheet |                | Mileage by Town By Sheet |                        |          |         |                   |              |
|-------------------------------------------------------------------------------------|-------------------------------------------------------------------------------------------------------------------------------------------------------------------------------------------------------------------------------------------------------------------------------------------------------------------------------------------------------------------------------------------------------------------------------------------------------------------------------------------------------------------------------------------------------------------------------------------------------------------------------------------------------------------------------------------------------------------------------------------------------------------------------------------------------------------------------------------------------------------------------------------------------------------------------------------------------------------------------------------------------------------------------------------------------------------------------------------------------------------------------------------------------------------------------------------------------------------------------------------------------------------------------------------------------------------------------------------------------------------------------------------------------------------------------------------------------------------------------------------------------------------------------------------------------------------------------------------------------------------------------------------------------------------------------------------------------------------------------------------------------------------------------------------------------------------------------------------------------------------------------------------------------------------------------------------------------------------------------------------------------------------------------------------------------------------------------------------------------------------------------|-------------|------------------|----------------------------|--------------------------------------|----------------|--------------------------|------------------------|----------|---------|-------------------|--------------|
| Retreatment Bituminous Gravel                                                       | ├── <b>+</b> 1 <b>───</b> 7 <b>───</b> 12 <b>───</b> 17                                                                                                                                                                                                                                                                                                                                                                                                                                                                                                                                                                                                                                                                                                                                                                                                                                                                                                                                                                                                                                                                                                                                                                                                                                                                                                                                                                                                                                                                                                                                                                                                                                                                                                                                                                                                                                                                                                                                                                                                                                                                       | curve left  | <b>←</b> (ft)    | (count)                    | 3820 17 - Urban - Collector          | 3.570          | PROCTOR - S38201118      | 3.57 of 3.57           | DISTRICT | TOWN    | Date: 04/01/14    | ROUTE        |
| Resurface Surface Surface Treated                                                   | 2 8 - 14 - 19                                                                                                                                                                                                                                                                                                                                                                                                                                                                                                                                                                                                                                                                                                                                                                                                                                                                                                                                                                                                                                                                                                                                                                                                                                                                                                                                                                                                                                                                                                                                                                                                                                                                                                                                                                                                                                                                                                                                                                                                                                                                                                                 | curve right |                  |                            |                                      |                |                          |                        | DISTRICT | 101111  | Dutel 6 1, 61, 11 | NOO! I       |
| Unknown  Bituminous  Macadam  Plant Mix  Cold Plane and                             | 6 11 16                                                                                                                                                                                                                                                                                                                                                                                                                                                                                                                                                                                                                                                                                                                                                                                                                                                                                                                                                                                                                                                                                                                                                                                                                                                                                                                                                                                                                                                                                                                                                                                                                                                                                                                                                                                                                                                                                                                                                                                                                                                                                                                       |             | Traffic Counters | Constant and in a          |                                      |                |                          |                        |          |         |                   | Urb-3820     |
|                                                                                     |                                                                                                                                                                                                                                                                                                                                                                                                                                                                                                                                                                                                                                                                                                                                                                                                                                                                                                                                                                                                                                                                                                                                                                                                                                                                                                                                                                                                                                                                                                                                                                                                                                                                                                                                                                                                                                                                                                                                                                                                                                                                                                                               | Grades      | Traffic Counters | Crash Locations            |                                      |                |                          | 1 of 1                 |          |         |                   |              |
| Skinny Mix Bituminous and Bituminous                                                | Speed Zones                                                                                                                                                                                                                                                                                                                                                                                                                                                                                                                                                                                                                                                                                                                                                                                                                                                                                                                                                                                                                                                                                                                                                                                                                                                                                                                                                                                                                                                                                                                                                                                                                                                                                                                                                                                                                                                                                                                                                                                                                                                                                                                   | grade up    | (counter ID)     | Fatal Property Damage Only |                                      |                |                          |                        |          | DDOCTOD |                   | ETE mileage: |
| Skinny Mix  Bituminous  Concrete  Reclaimed Base and Bituminous  Concrete  Concrete | SPEED | grade down  | Ŷ                | Injury Unknown Crash Type  |                                      |                |                          |                        | 3        | PROCTOR | TWN mileage:      | 0.0 to 3.57  |
| Concrete                                                                            | 25 30 35 40 45 50 55 60 65                                                                                                                                                                                                                                                                                                                                                                                                                                                                                                                                                                                                                                                                                                                                                                                                                                                                                                                                                                                                                                                                                                                                                                                                                                                                                                                                                                                                                                                                                                                                                                                                                                                                                                                                                                                                                                                                                                                                                                                                                                                                                                    |             |                  |                            | Total Mil                            | eage: 3.570 mi |                          | Total Mileage: 3.57 mi |          |         | 0.0 to 3.57       |              |