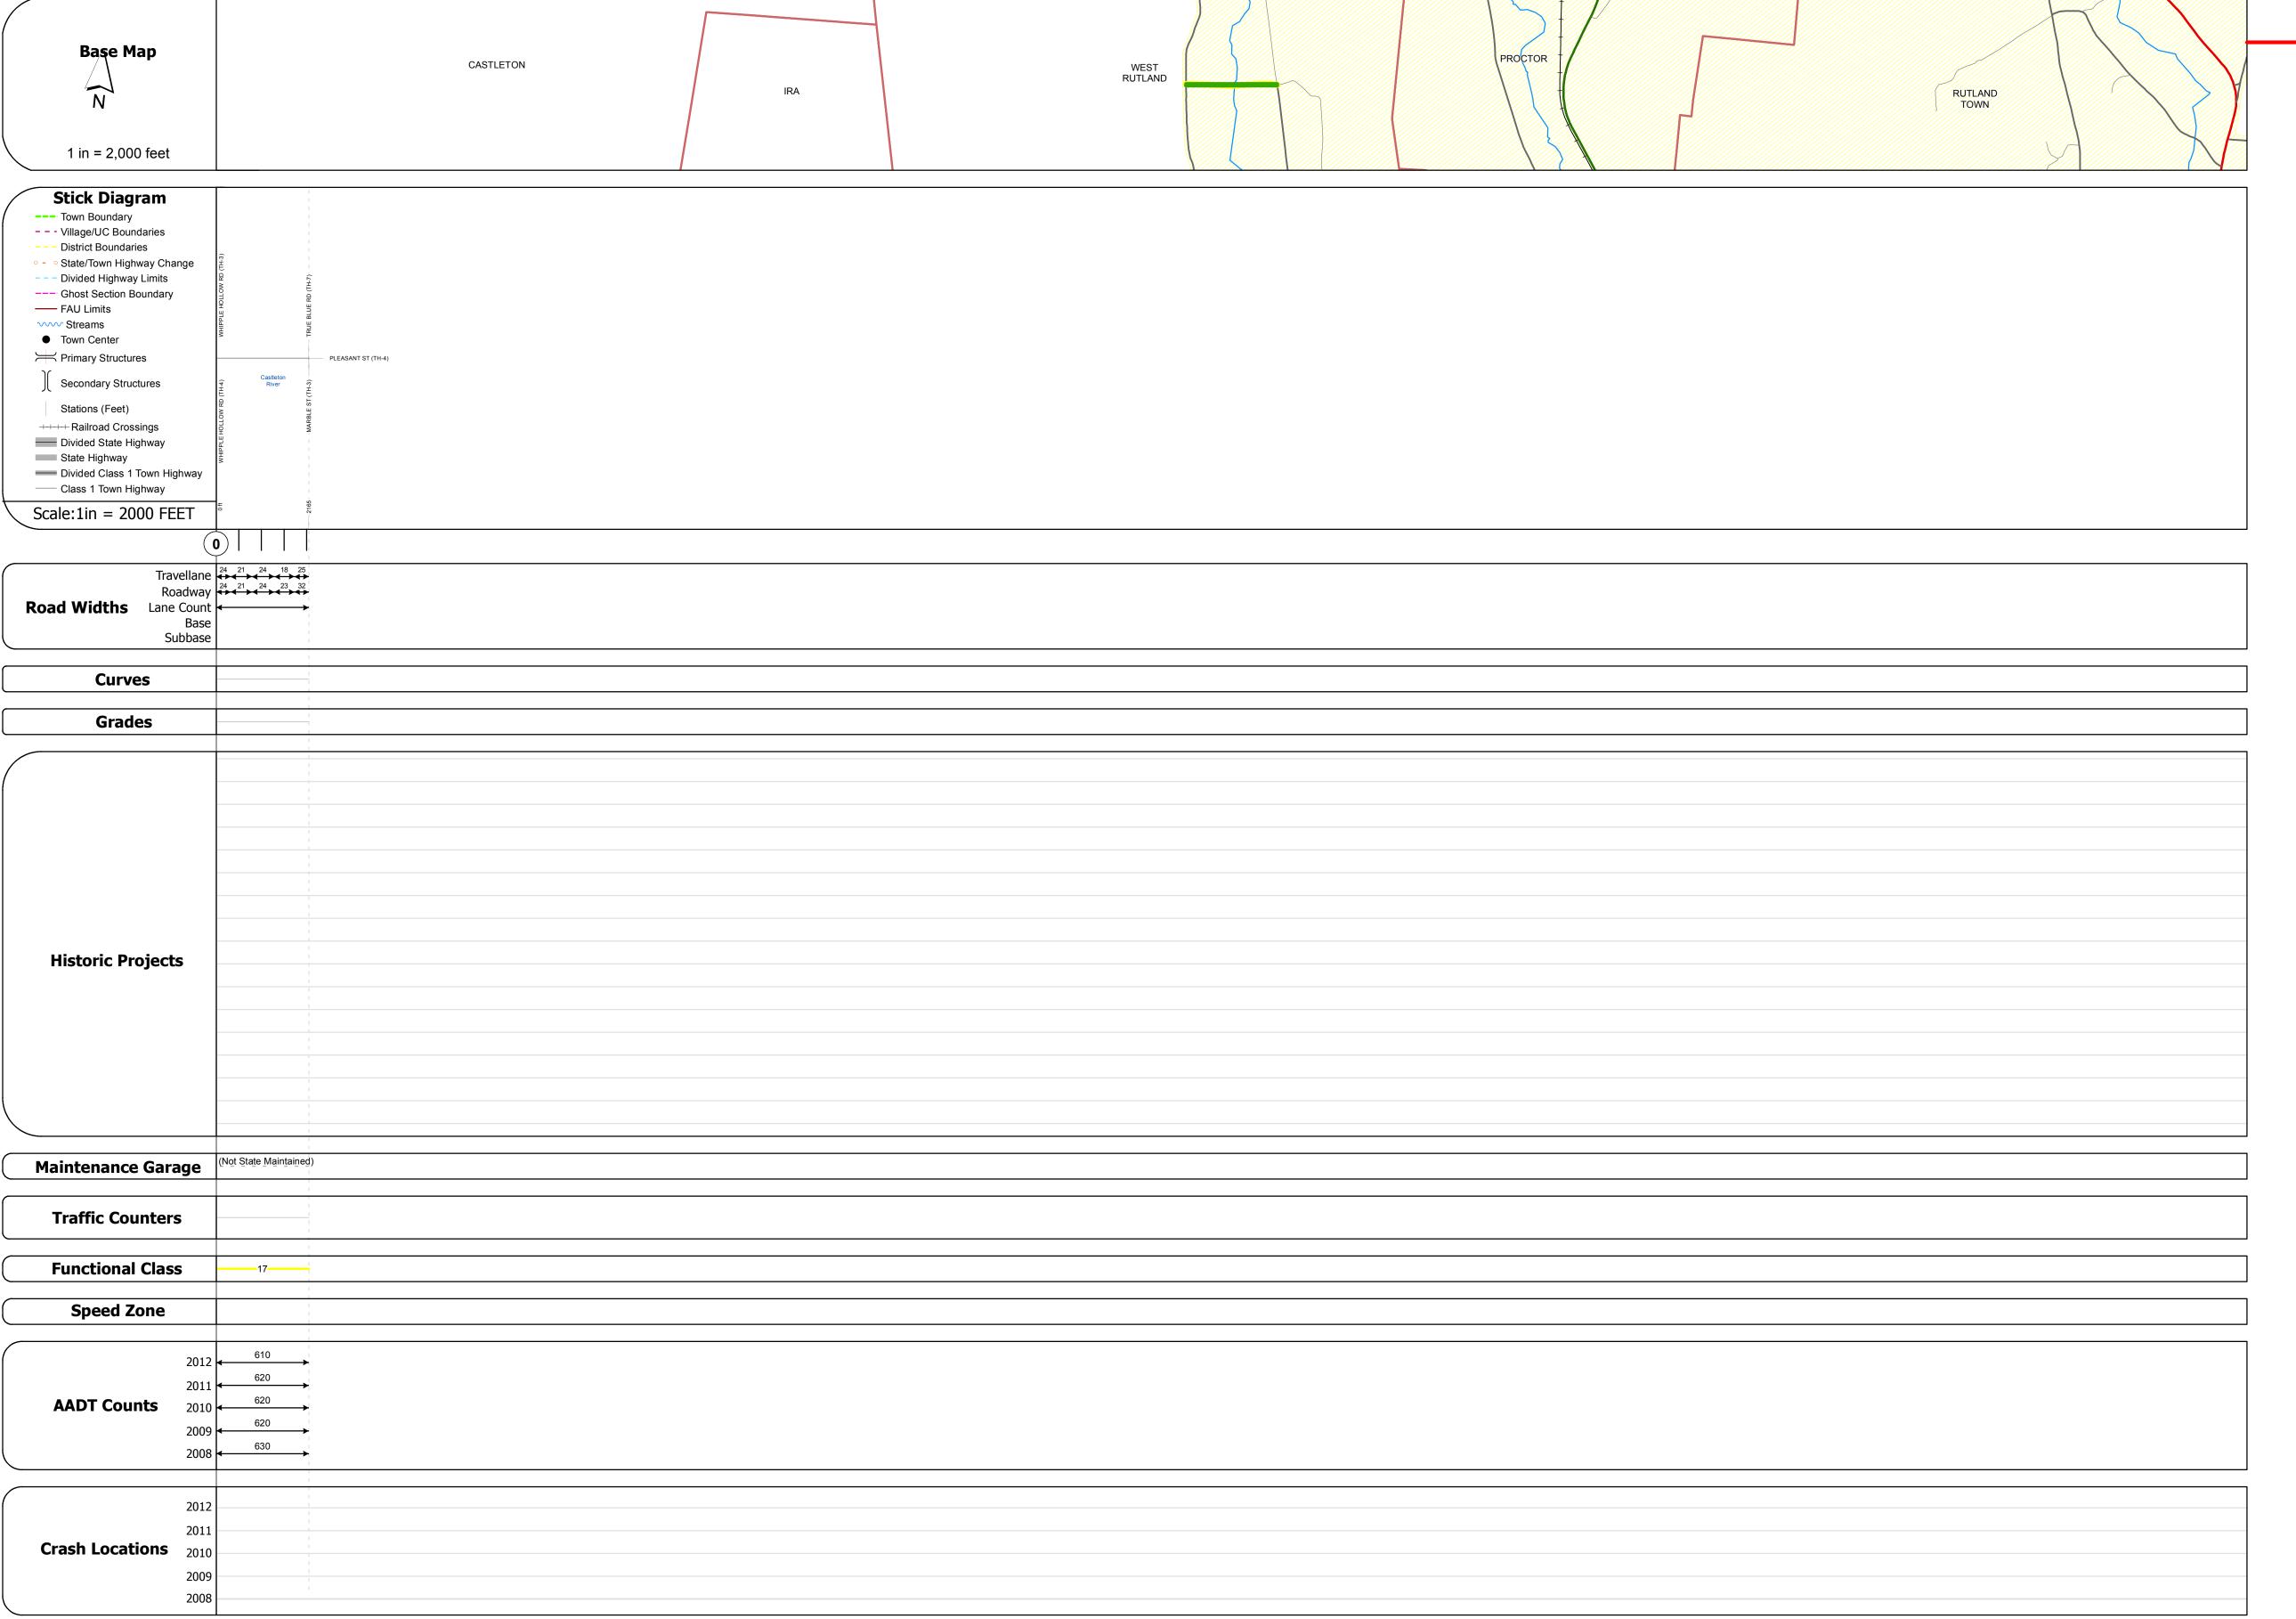

## **Route Log Progress Chart**

**DRAFT** Please Note: Errors and Omissions May Exist. Contact the VTrans Mapping Unit with questions or concerns. **DISTRICT TOWN ROUTE WEST RUTLAND** Urb-3403

**DESCRIPTION BLOCK** 

| Historic Projects                                     | Functional Class                                                                                                                                                                                                                                                                                                                                                                                                                                                                                                                                                                                                                                                                                                                                                                                                                                                                                                                                                                                                                                                                                                                                                                                                                                                                                                                                                                                                                                                                                                                                                                                                                                                                                                                                                                                                                                                                                                                                                                                                                                                                                                              | Curves                 | Road Widths      | AADT                          | Mileage by Functional Class By She | et                      | Mileage by Town By Sheet |                        |          |                     |                |              |
|-------------------------------------------------------|-------------------------------------------------------------------------------------------------------------------------------------------------------------------------------------------------------------------------------------------------------------------------------------------------------------------------------------------------------------------------------------------------------------------------------------------------------------------------------------------------------------------------------------------------------------------------------------------------------------------------------------------------------------------------------------------------------------------------------------------------------------------------------------------------------------------------------------------------------------------------------------------------------------------------------------------------------------------------------------------------------------------------------------------------------------------------------------------------------------------------------------------------------------------------------------------------------------------------------------------------------------------------------------------------------------------------------------------------------------------------------------------------------------------------------------------------------------------------------------------------------------------------------------------------------------------------------------------------------------------------------------------------------------------------------------------------------------------------------------------------------------------------------------------------------------------------------------------------------------------------------------------------------------------------------------------------------------------------------------------------------------------------------------------------------------------------------------------------------------------------------|------------------------|------------------|-------------------------------|------------------------------------|-------------------------|--------------------------|------------------------|----------|---------------------|----------------|--------------|
| Retreatment Bituminous Concrete Surface Treated       | ├── <sup>+</sup> 1                                                                                                                                                                                                                                                                                                                                                                                                                                                                                                                                                                                                                                                                                                                                                                                                                                                                                                                                                                                                                                                                                                                                                                                                                                                                                                                                                                                                                                                                                                                                                                                                                                                                                                                                                                                                                                                                                                                                                                                                                                                                                                            | curve left curve right | <b>←</b> (ft)    | ← (count)                     | 3403 17 - Urban - Collector        | 0.410                   | WEST RUTLAND - S34031128 | 0.41 of 0.41           | DISTRICT | TOWN                | Date: 04/01/14 | ROUTE        |
| Unknown Bituminous Gravel                             | 2 8 — 14 — 19                                                                                                                                                                                                                                                                                                                                                                                                                                                                                                                                                                                                                                                                                                                                                                                                                                                                                                                                                                                                                                                                                                                                                                                                                                                                                                                                                                                                                                                                                                                                                                                                                                                                                                                                                                                                                                                                                                                                                                                                                                                                                                                 |                        |                  |                               |                                    |                         |                          |                        |          |                     |                | Urb-3403     |
| Bituminous Mix  Cold Plane and  Page imad Reco        | 6 11 16                                                                                                                                                                                                                                                                                                                                                                                                                                                                                                                                                                                                                                                                                                                                                                                                                                                                                                                                                                                                                                                                                                                                                                                                                                                                                                                                                                                                                                                                                                                                                                                                                                                                                                                                                                                                                                                                                                                                                                                                                                                                                                                       | Grades                 | Traffic Counters | Crash Locations               |                                    |                         |                          |                        |          |                     | 1 of 1         | 010-3403     |
| Skinny Mix  Bituminous  Reclaimed Base and Bituminous | Speed Zones                                                                                                                                                                                                                                                                                                                                                                                                                                                                                                                                                                                                                                                                                                                                                                                                                                                                                                                                                                                                                                                                                                                                                                                                                                                                                                                                                                                                                                                                                                                                                                                                                                                                                                                                                                                                                                                                                                                                                                                                                                                                                                                   | grade up               | (counter ID)     | Fatal Property Damage Only    |                                    |                         |                          |                        | 2        | <b>WEST RUTLAND</b> |                | ETE mileage: |
| Bituminous Seal Concrete Concrete                     | SPEED | grade down             | Y                | ■ Injury □ Unknown Crash Type |                                    |                         |                          |                        | 3        | WEST RUILAND        | TWN mileage:   | 0.0 to 0.41  |
| Concrete                                              | 25 30 35 40 45 50 55 60 65                                                                                                                                                                                                                                                                                                                                                                                                                                                                                                                                                                                                                                                                                                                                                                                                                                                                                                                                                                                                                                                                                                                                                                                                                                                                                                                                                                                                                                                                                                                                                                                                                                                                                                                                                                                                                                                                                                                                                                                                                                                                                                    |                        |                  |                               |                                    | Total Mileage: 0.410 mi |                          | Total Mileage: 0.41 mi |          |                     | 0.0 to 0.41    |              |