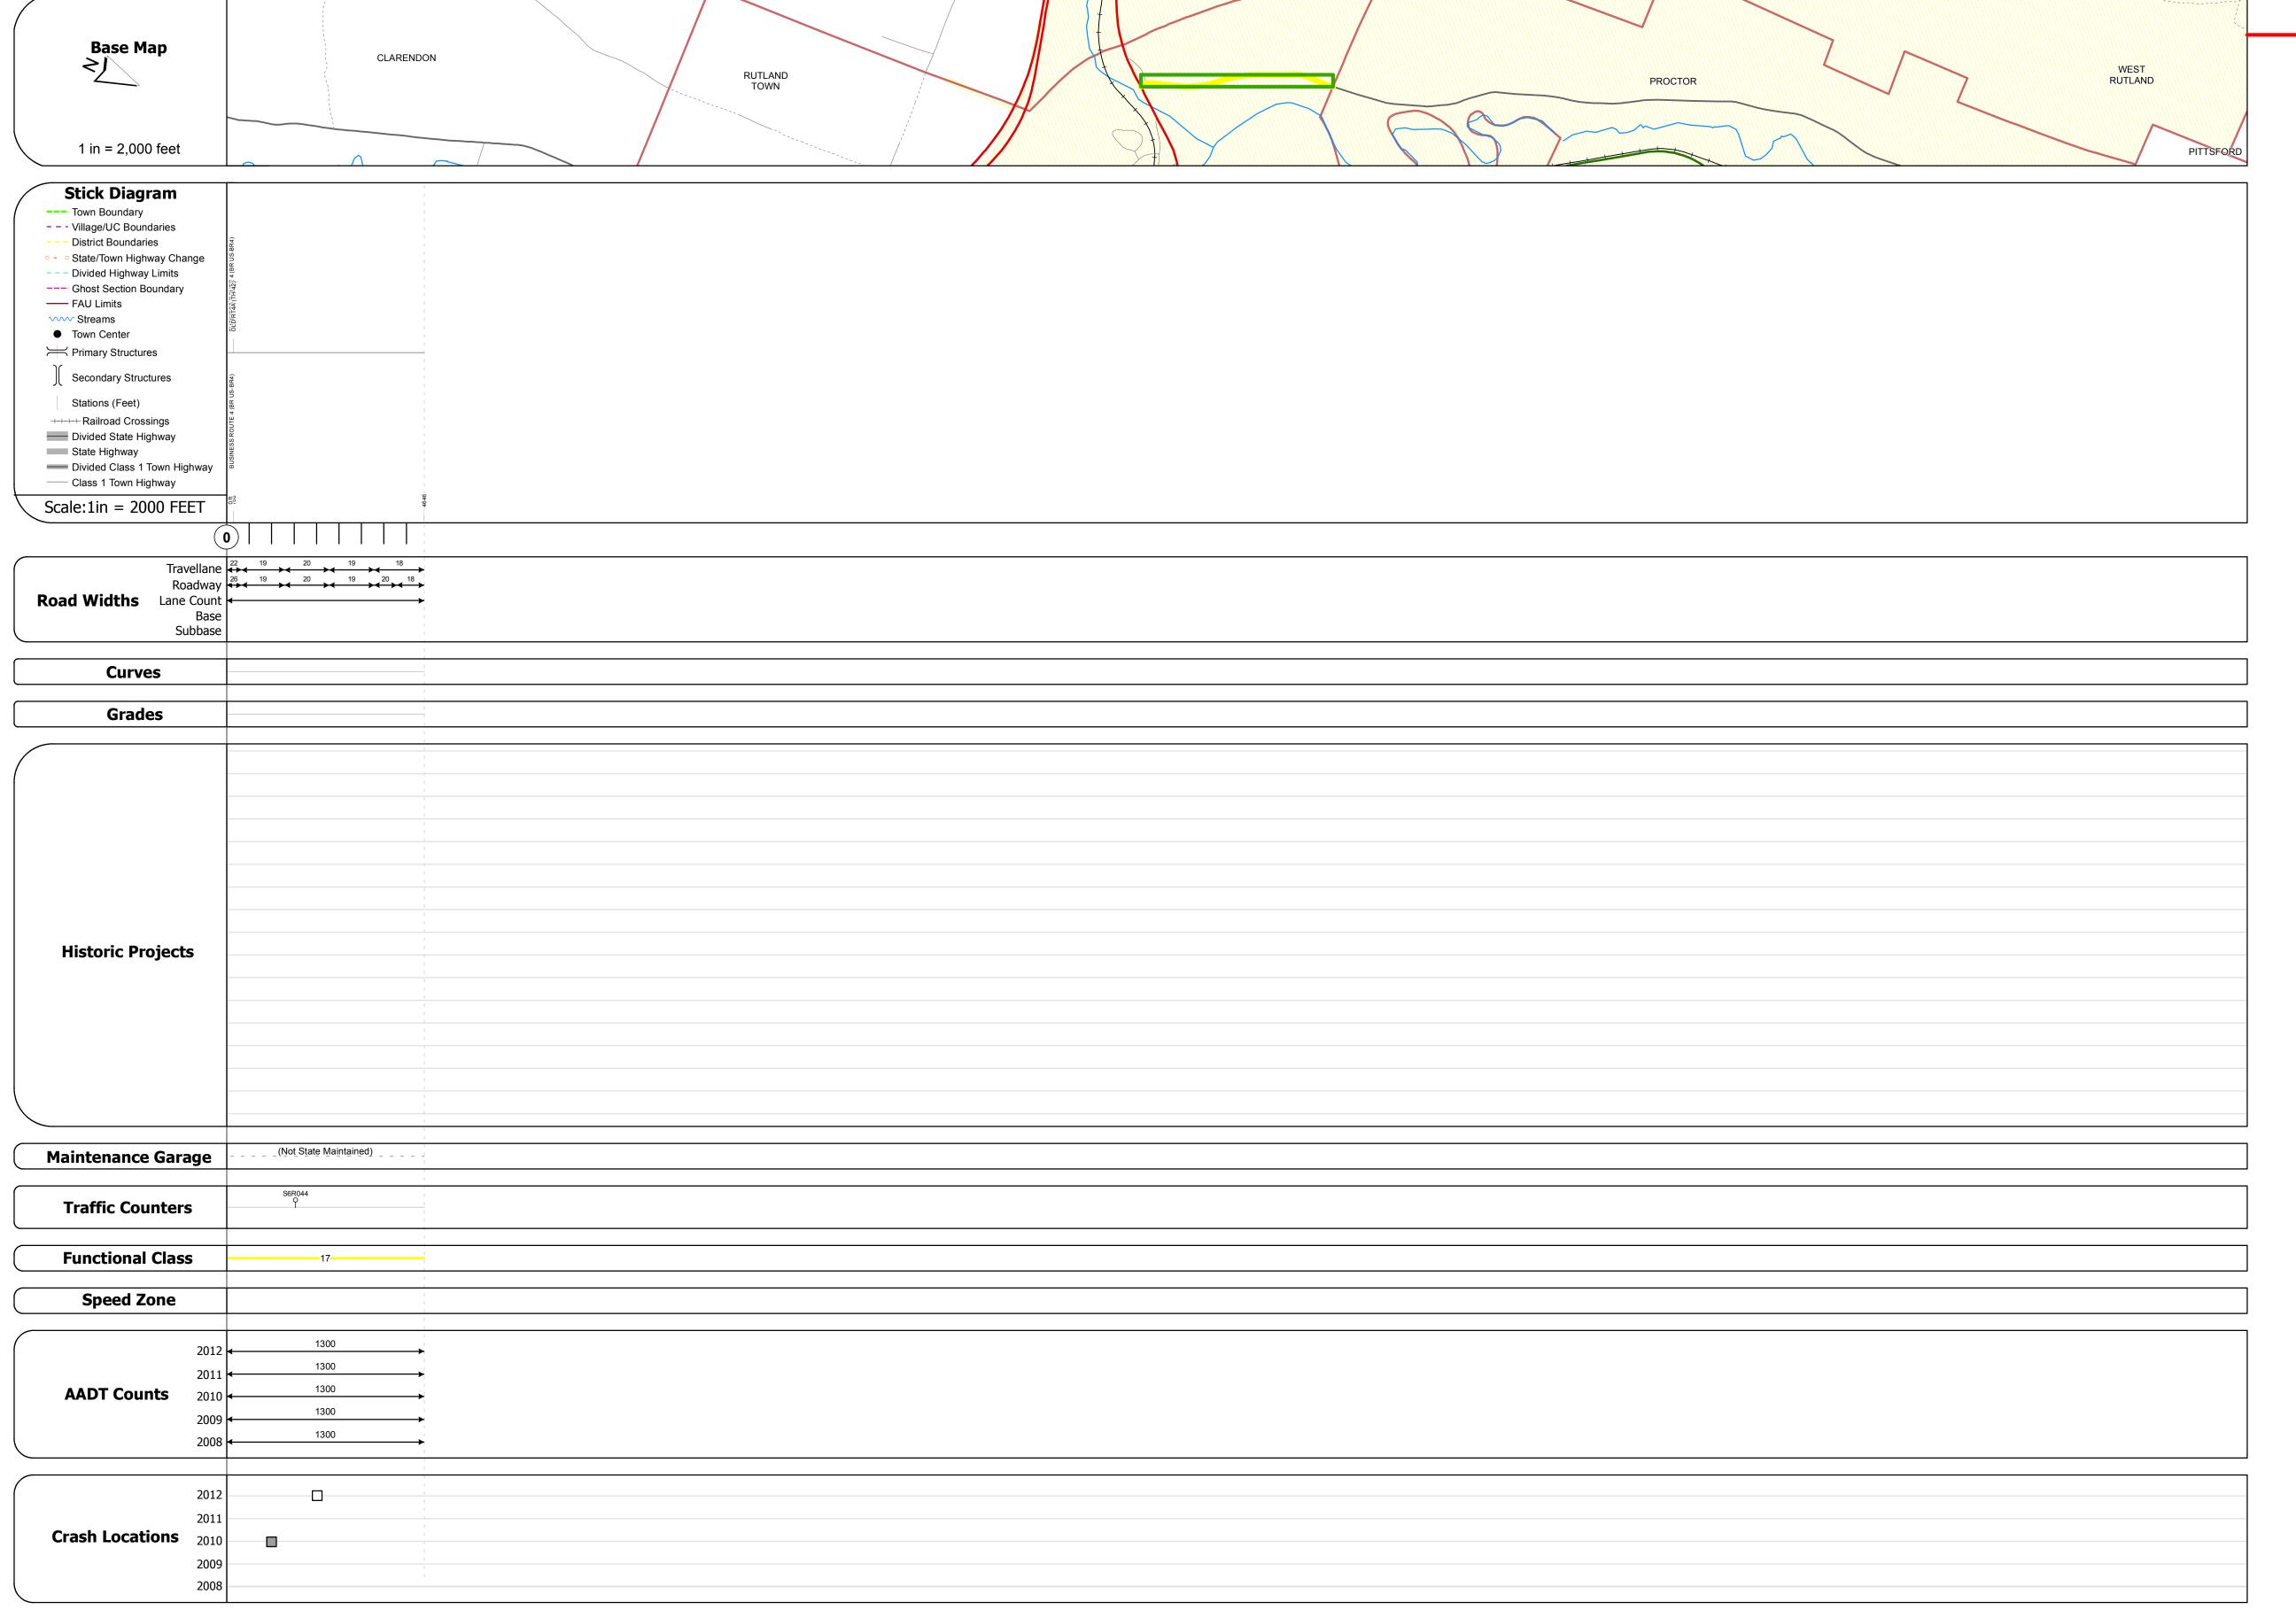

## **Route Log Progress Chart**

**DRAFT** Please Note: Errors and Omissions May Exist. Contact the VTrans Mapping Unit with questions or concerns.

**DISTRICT ROUTE TOWN** Urb-3222 **RUTLAND TOWN** 

**DESCRIPTION BLOCK** 

| Historic Projects                                 | Functional Class                                                                                                                                                                                                                                                                                                                                                                                                                                                                                                                                                                                                                                                                                                                                                                                                                                                                                                                                                                                                                                                                                                                                                                                                                                                                                                                                                                                                                                                                                                                                                                                                                                                                                                                                                                                                                                                                                                                                                                                                                                                                                                              | Curves      | Road Widths      | AADT                          | Mileage by Functional Class By SI | heet                    | Mileage by Town By Sheet |                        |          |              |                    |              |
|---------------------------------------------------|-------------------------------------------------------------------------------------------------------------------------------------------------------------------------------------------------------------------------------------------------------------------------------------------------------------------------------------------------------------------------------------------------------------------------------------------------------------------------------------------------------------------------------------------------------------------------------------------------------------------------------------------------------------------------------------------------------------------------------------------------------------------------------------------------------------------------------------------------------------------------------------------------------------------------------------------------------------------------------------------------------------------------------------------------------------------------------------------------------------------------------------------------------------------------------------------------------------------------------------------------------------------------------------------------------------------------------------------------------------------------------------------------------------------------------------------------------------------------------------------------------------------------------------------------------------------------------------------------------------------------------------------------------------------------------------------------------------------------------------------------------------------------------------------------------------------------------------------------------------------------------------------------------------------------------------------------------------------------------------------------------------------------------------------------------------------------------------------------------------------------------|-------------|------------------|-------------------------------|-----------------------------------|-------------------------|--------------------------|------------------------|----------|--------------|--------------------|--------------|
| Retreatment Bituminous Gravel Concrete            | → 12 <b>1</b> 7                                                                                                                                                                                                                                                                                                                                                                                                                                                                                                                                                                                                                                                                                                                                                                                                                                                                                                                                                                                                                                                                                                                                                                                                                                                                                                                                                                                                                                                                                                                                                                                                                                                                                                                                                                                                                                                                                                                                                                                                                                                                                                               | curve left  | <b>←</b> (ft)    | (count)                       | 3222 17 - Urban - Collector       | 0.880                   | RUTLAND TOWN - S32221120 | 0.88 of 0.88           | DISTRICT | TOWN         | Date: 04/01/14     | ROUTE        |
| Resurface Bituminous Gravel                       | d 2 8 — 14 — 19                                                                                                                                                                                                                                                                                                                                                                                                                                                                                                                                                                                                                                                                                                                                                                                                                                                                                                                                                                                                                                                                                                                                                                                                                                                                                                                                                                                                                                                                                                                                                                                                                                                                                                                                                                                                                                                                                                                                                                                                                                                                                                               | curve right |                  |                               |                                   |                         |                          |                        | DISTRICT |              | 24(6) 6 1, 62, 2 1 |              |
| Unknown  Macadam  Plant Mix  Cold Plans and       | 6 —— 11 —— 16                                                                                                                                                                                                                                                                                                                                                                                                                                                                                                                                                                                                                                                                                                                                                                                                                                                                                                                                                                                                                                                                                                                                                                                                                                                                                                                                                                                                                                                                                                                                                                                                                                                                                                                                                                                                                                                                                                                                                                                                                                                                                                                 | Grades      | Traffic Counters | Crash Locations               |                                   |                         |                          |                        |          |              |                    | Urb-3222     |
| Cold Plane and Skinny Mix Bituminous Reclaimed Ba | e Speed Zones                                                                                                                                                                                                                                                                                                                                                                                                                                                                                                                                                                                                                                                                                                                                                                                                                                                                                                                                                                                                                                                                                                                                                                                                                                                                                                                                                                                                                                                                                                                                                                                                                                                                                                                                                                                                                                                                                                                                                                                                                                                                                                                 | grade up    | (counter ID)     | Fatal Property Damage Only    |                                   |                         |                          |                        |          | BUT AND TOWN | 1 of 1             | ETE mileage: |
| Bituminous Seal Concrete and Bituminous Concrete  | SPEED | grade down  | P                | ☐ Injury ☐ Unknown Crash Type |                                   |                         |                          |                        | 3        | RUTLAND TOWN | TWN mileage:       | 0.0 to 0.88  |
| Concrete                                          | 25 30 35 40 45 50 55 60 65                                                                                                                                                                                                                                                                                                                                                                                                                                                                                                                                                                                                                                                                                                                                                                                                                                                                                                                                                                                                                                                                                                                                                                                                                                                                                                                                                                                                                                                                                                                                                                                                                                                                                                                                                                                                                                                                                                                                                                                                                                                                                                    |             |                  |                               |                                   | Total Mileage: 0.880 mi |                          | Total Mileage: 0.88 mi |          |              | 0.0 to 0.88        |              |