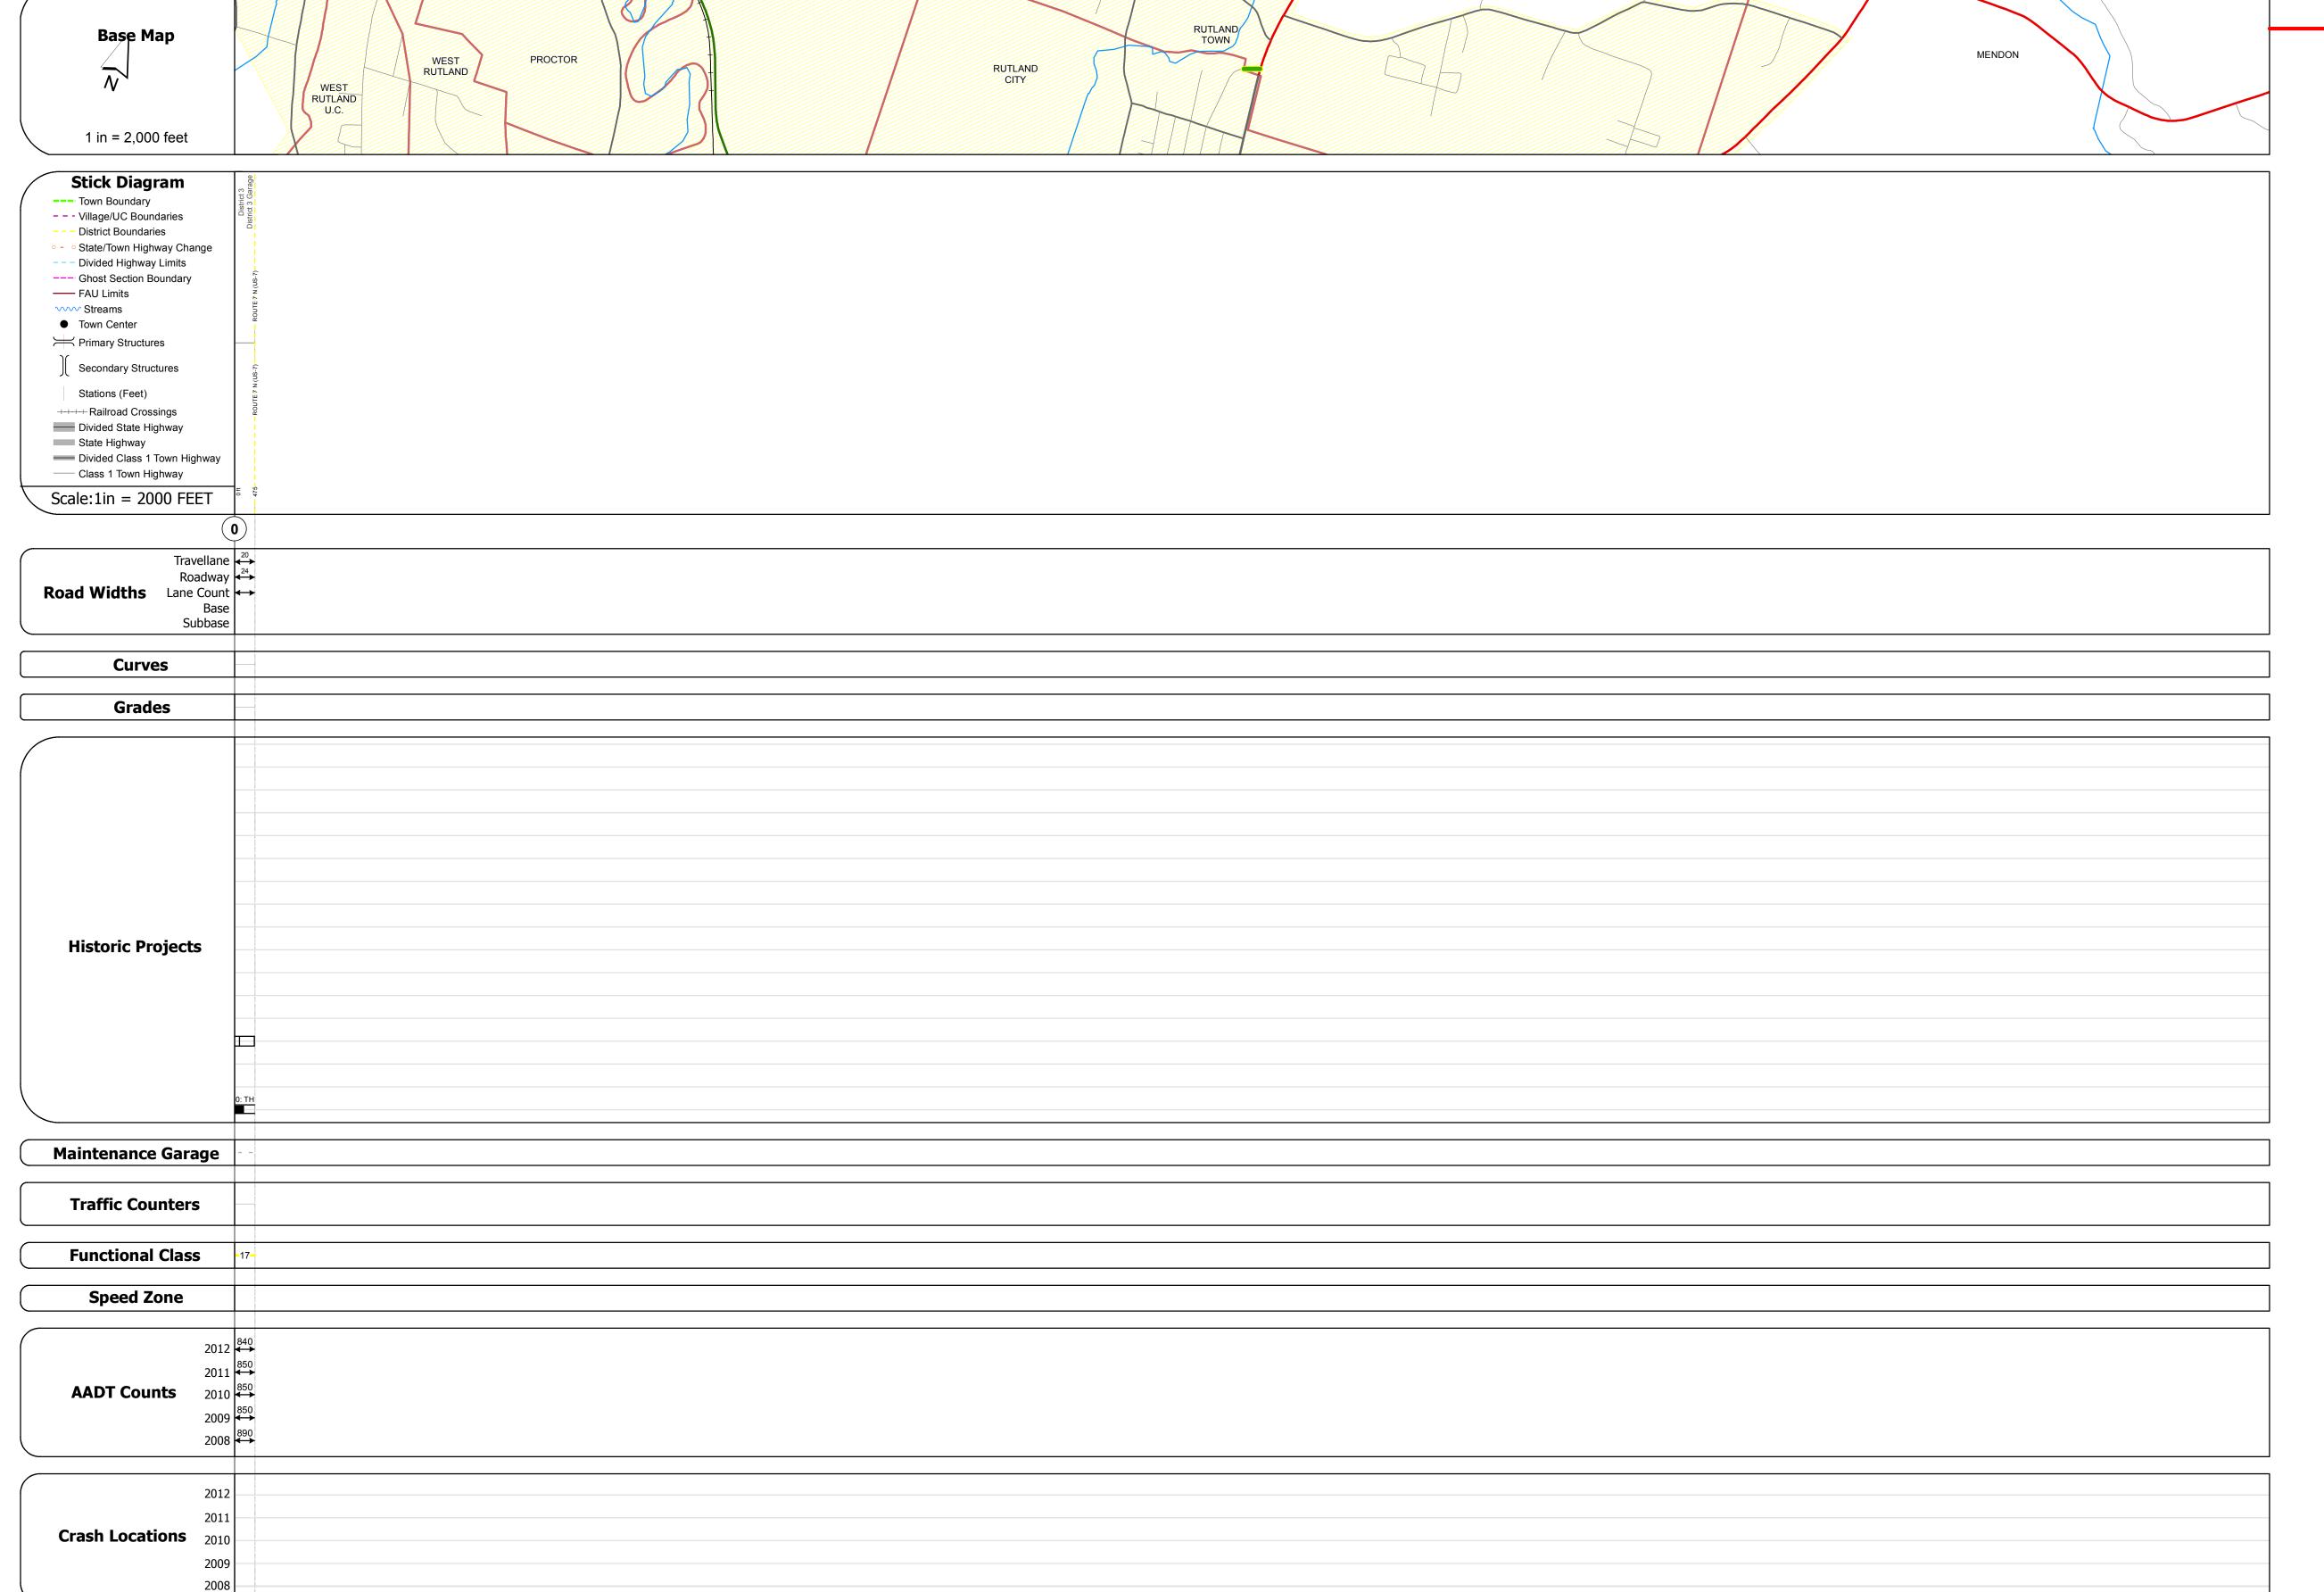

## **Route Log Progress Chart**

Please Note: Errors and Omissions May Exist.
Contact the VTrans Mapping Unit with questions or concerns.

DISTRICT TOWN ROUTE

3 RUTLAND TOWN Urb-3210

**DESCRIPTION BLOCK** 

| Historic Projects                                      | Functional Class                                 | Curves                    | Road Widths      | AADT                       | Mileage by Functional Class By Sh | eet                     | Mileage by Town By Sheet |                        |          |                     | '              |              |
|--------------------------------------------------------|--------------------------------------------------|---------------------------|------------------|----------------------------|-----------------------------------|-------------------------|--------------------------|------------------------|----------|---------------------|----------------|--------------|
| Retreatment Bituminous Gravel Concrete Surface Treated | ├──+  1 <b>───</b> 7 <b>───</b> 12 <b>───</b> 17 | curve left                | <b>←</b> (ft)    | ← (count)                  | 3210 17 - Urban - Collector       | 0.090                   | RUTLAND TOWN - S32101120 | 0.09 of 0.09           | DISTRICT | TOWN                | Date: 04/01/14 | ROUTE        |
| Unknown Bituminous Gravel                              | 2 8 — 14 — 19                                    | curve right               |                  |                            |                                   |                         |                          |                        |          |                     | ,              | Urb 2210     |
| Bituminous Mix Cold Plane and Paclaimed Base           | 6 — 11 — 16                                      | Grades                    | Traffic Counters | Crash Locations            |                                   |                         |                          |                        |          |                     | 1 of 1         | Urb-3210     |
| Skinny Mix  Bituminous  Concrete  Concrete             | Speed Zones                                      | grade up                  | (counter ID)     | Fatal Property Damage Only | /                                 |                         |                          |                        | 3        | <b>RUTLAND TOWN</b> | TWN mileage:   | ETE mileage: |
| Concrete                                               | 25 30 35 40 45 50 55 60 65                       | ─ <b>■■■</b> ─ grade down | '                | Injury Unknown Crash Type  |                                   | Total Mileago, 0 000 mi |                          | Total Mileago, 0.00 mi |          |                     | 0.0 to 0.09    | 0.0 to 0.09  |