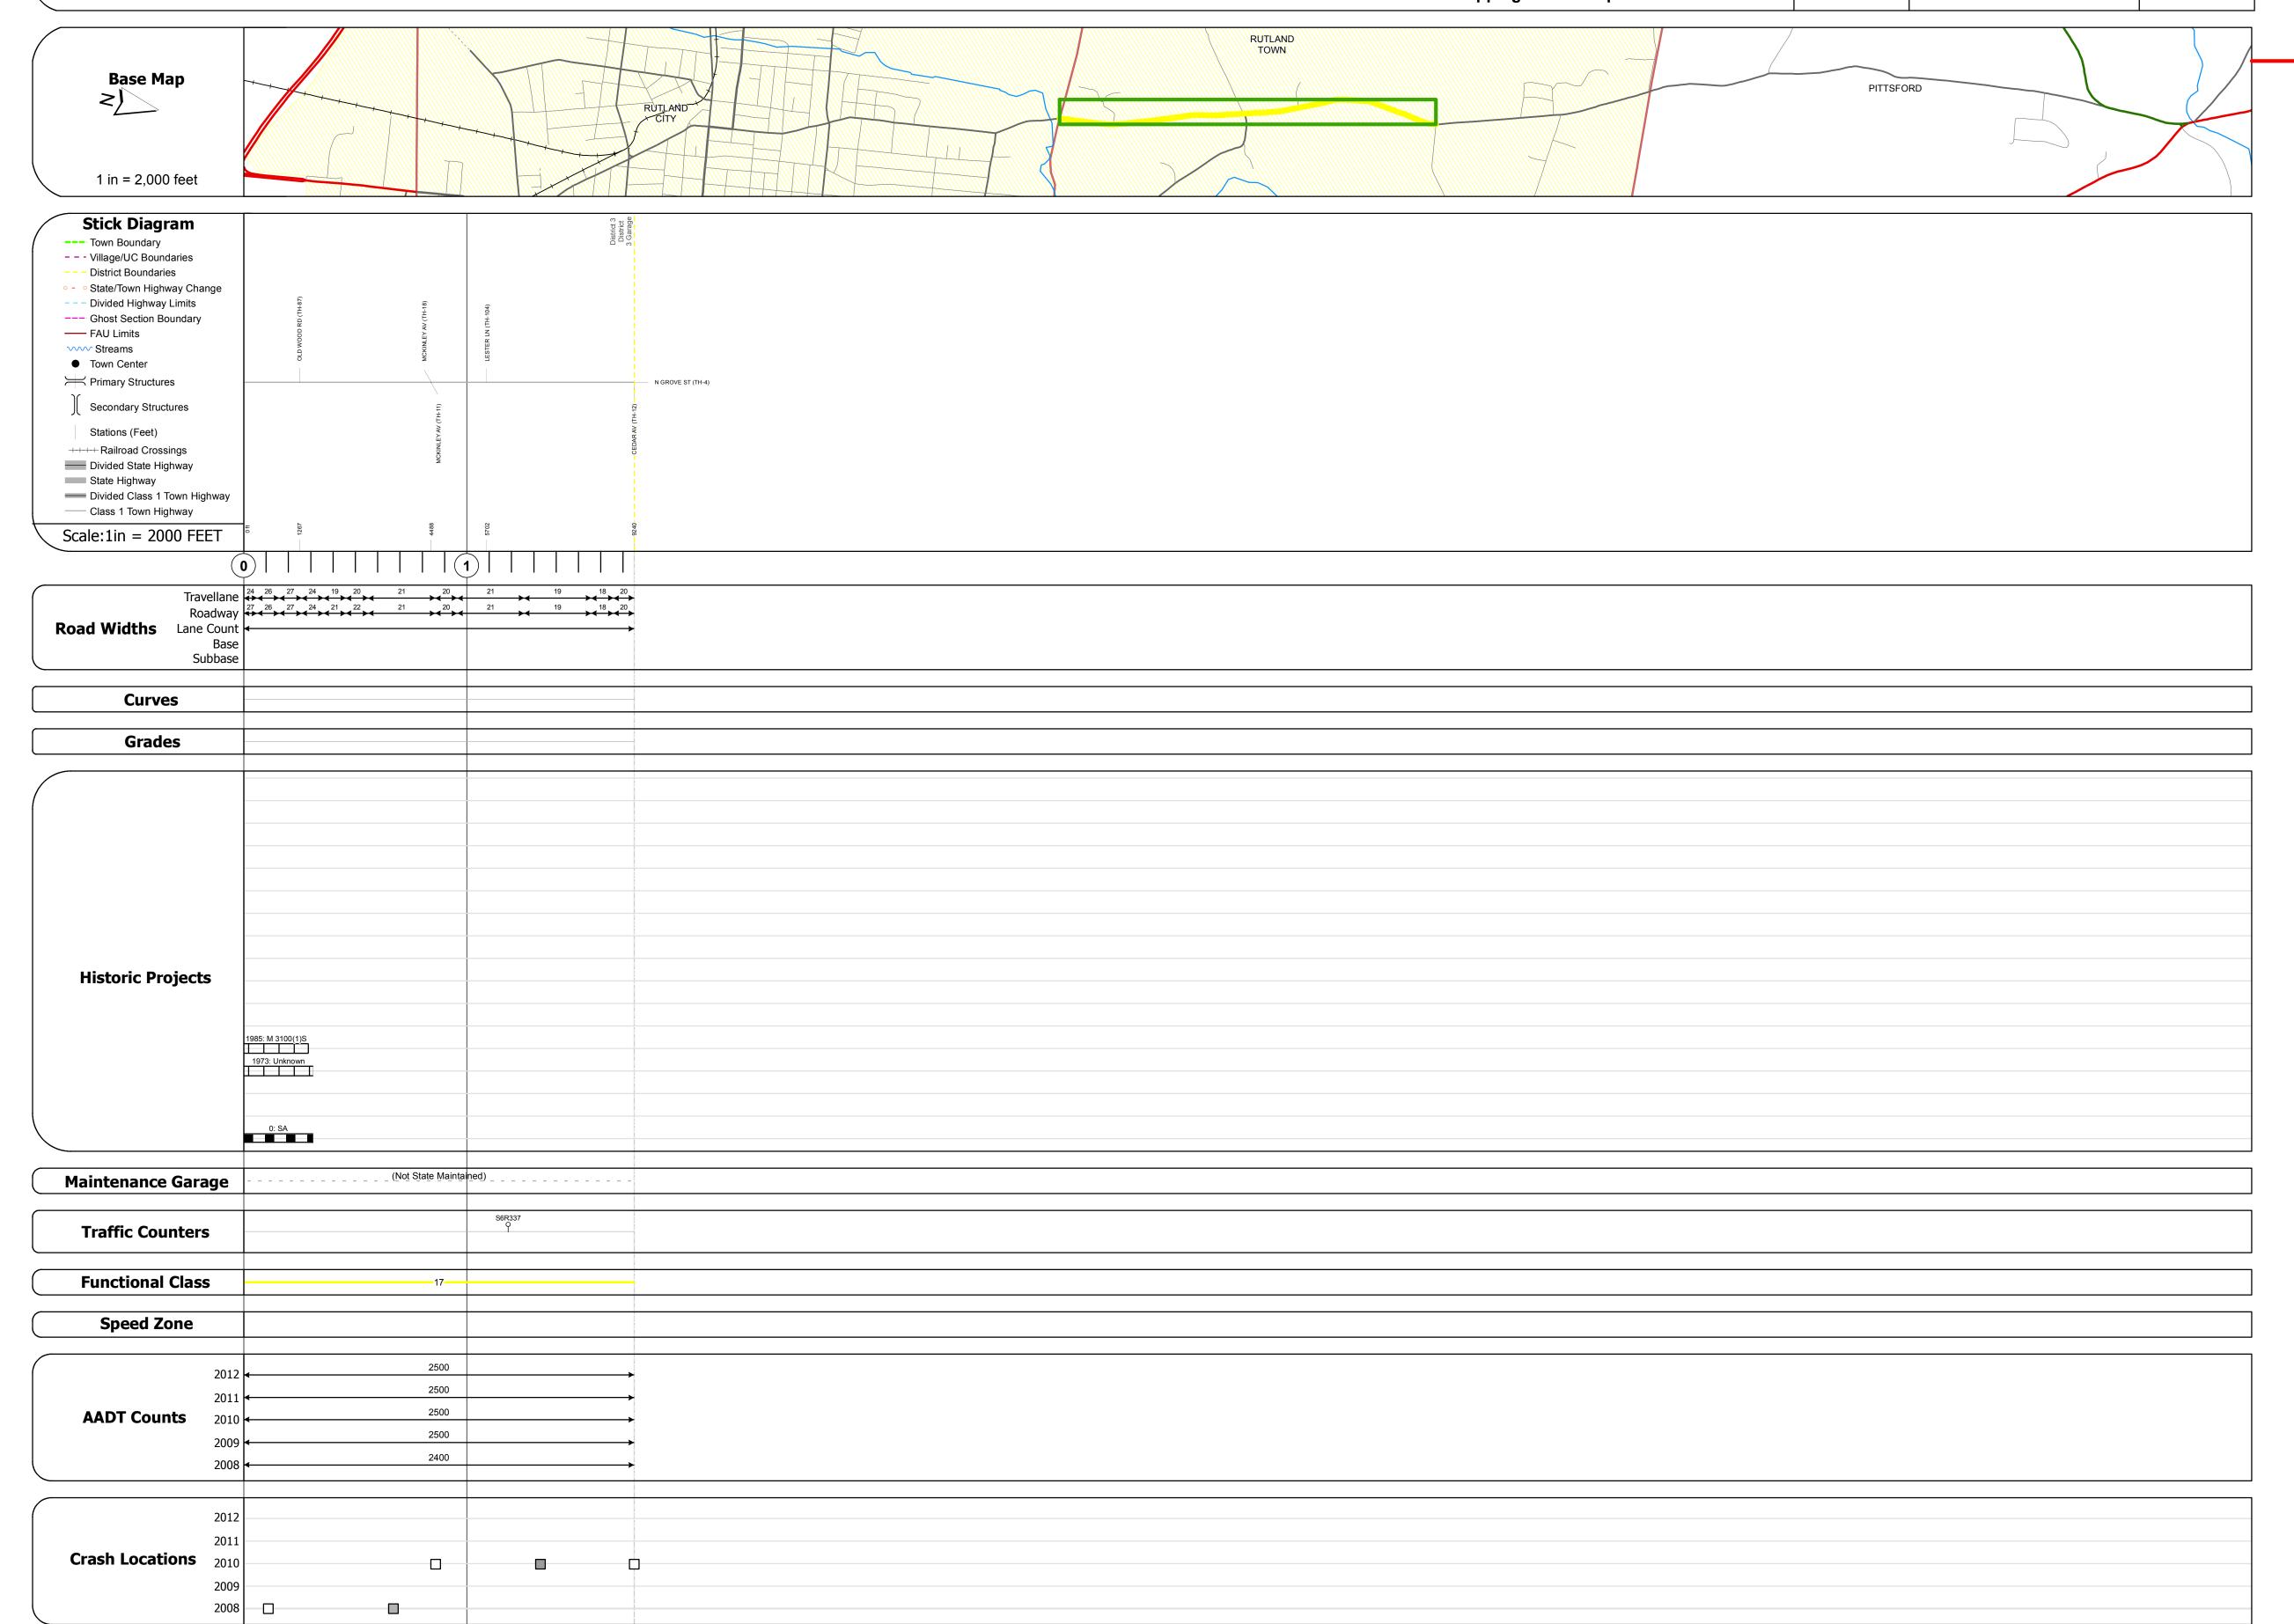

## **Route Log Progress Chart**

Please Note: Errors and Omissions May Exist.
Contact the VTrans Mapping Unit with questions or concerns.

DISTRICT TOWN ROUTE

3 RUTLAND TOWN Urb-3206

06

**DESCRIPTION BLOCK** 

Mileage by Functional Class By Sheet

3206 17 - Urban - Collector

Mileage by Town By Sheet

1.75 of 1.75

**DISTRICT** 

1.750 RUTLAND TOWN - \$32061120

Total Mileage: 1.750 mi

| TOWN         | Date: 04/01/14                        | ROUTE - Urb-3206 ETE mileage: 0.0 to 1.75 |
|--------------|---------------------------------------|-------------------------------------------|
| RUTLAND TOWN | 1 of 1<br>TWN mileage:<br>0.0 to 1.75 |                                           |

Speed Zones

25 30 35 40 45 50 55 60 65

Resurface
Unknown
Bituminous
Macadam

Bituminous Mix

Skinny Mix

Bituminous Seal

Cold Plane and
Bituminous
Concrete

Reclaimed Base and Bituminous

**Road Widths** 

Crash Locations

Fatal Property Damage Only

Injury Unknown Crash Type

curve left