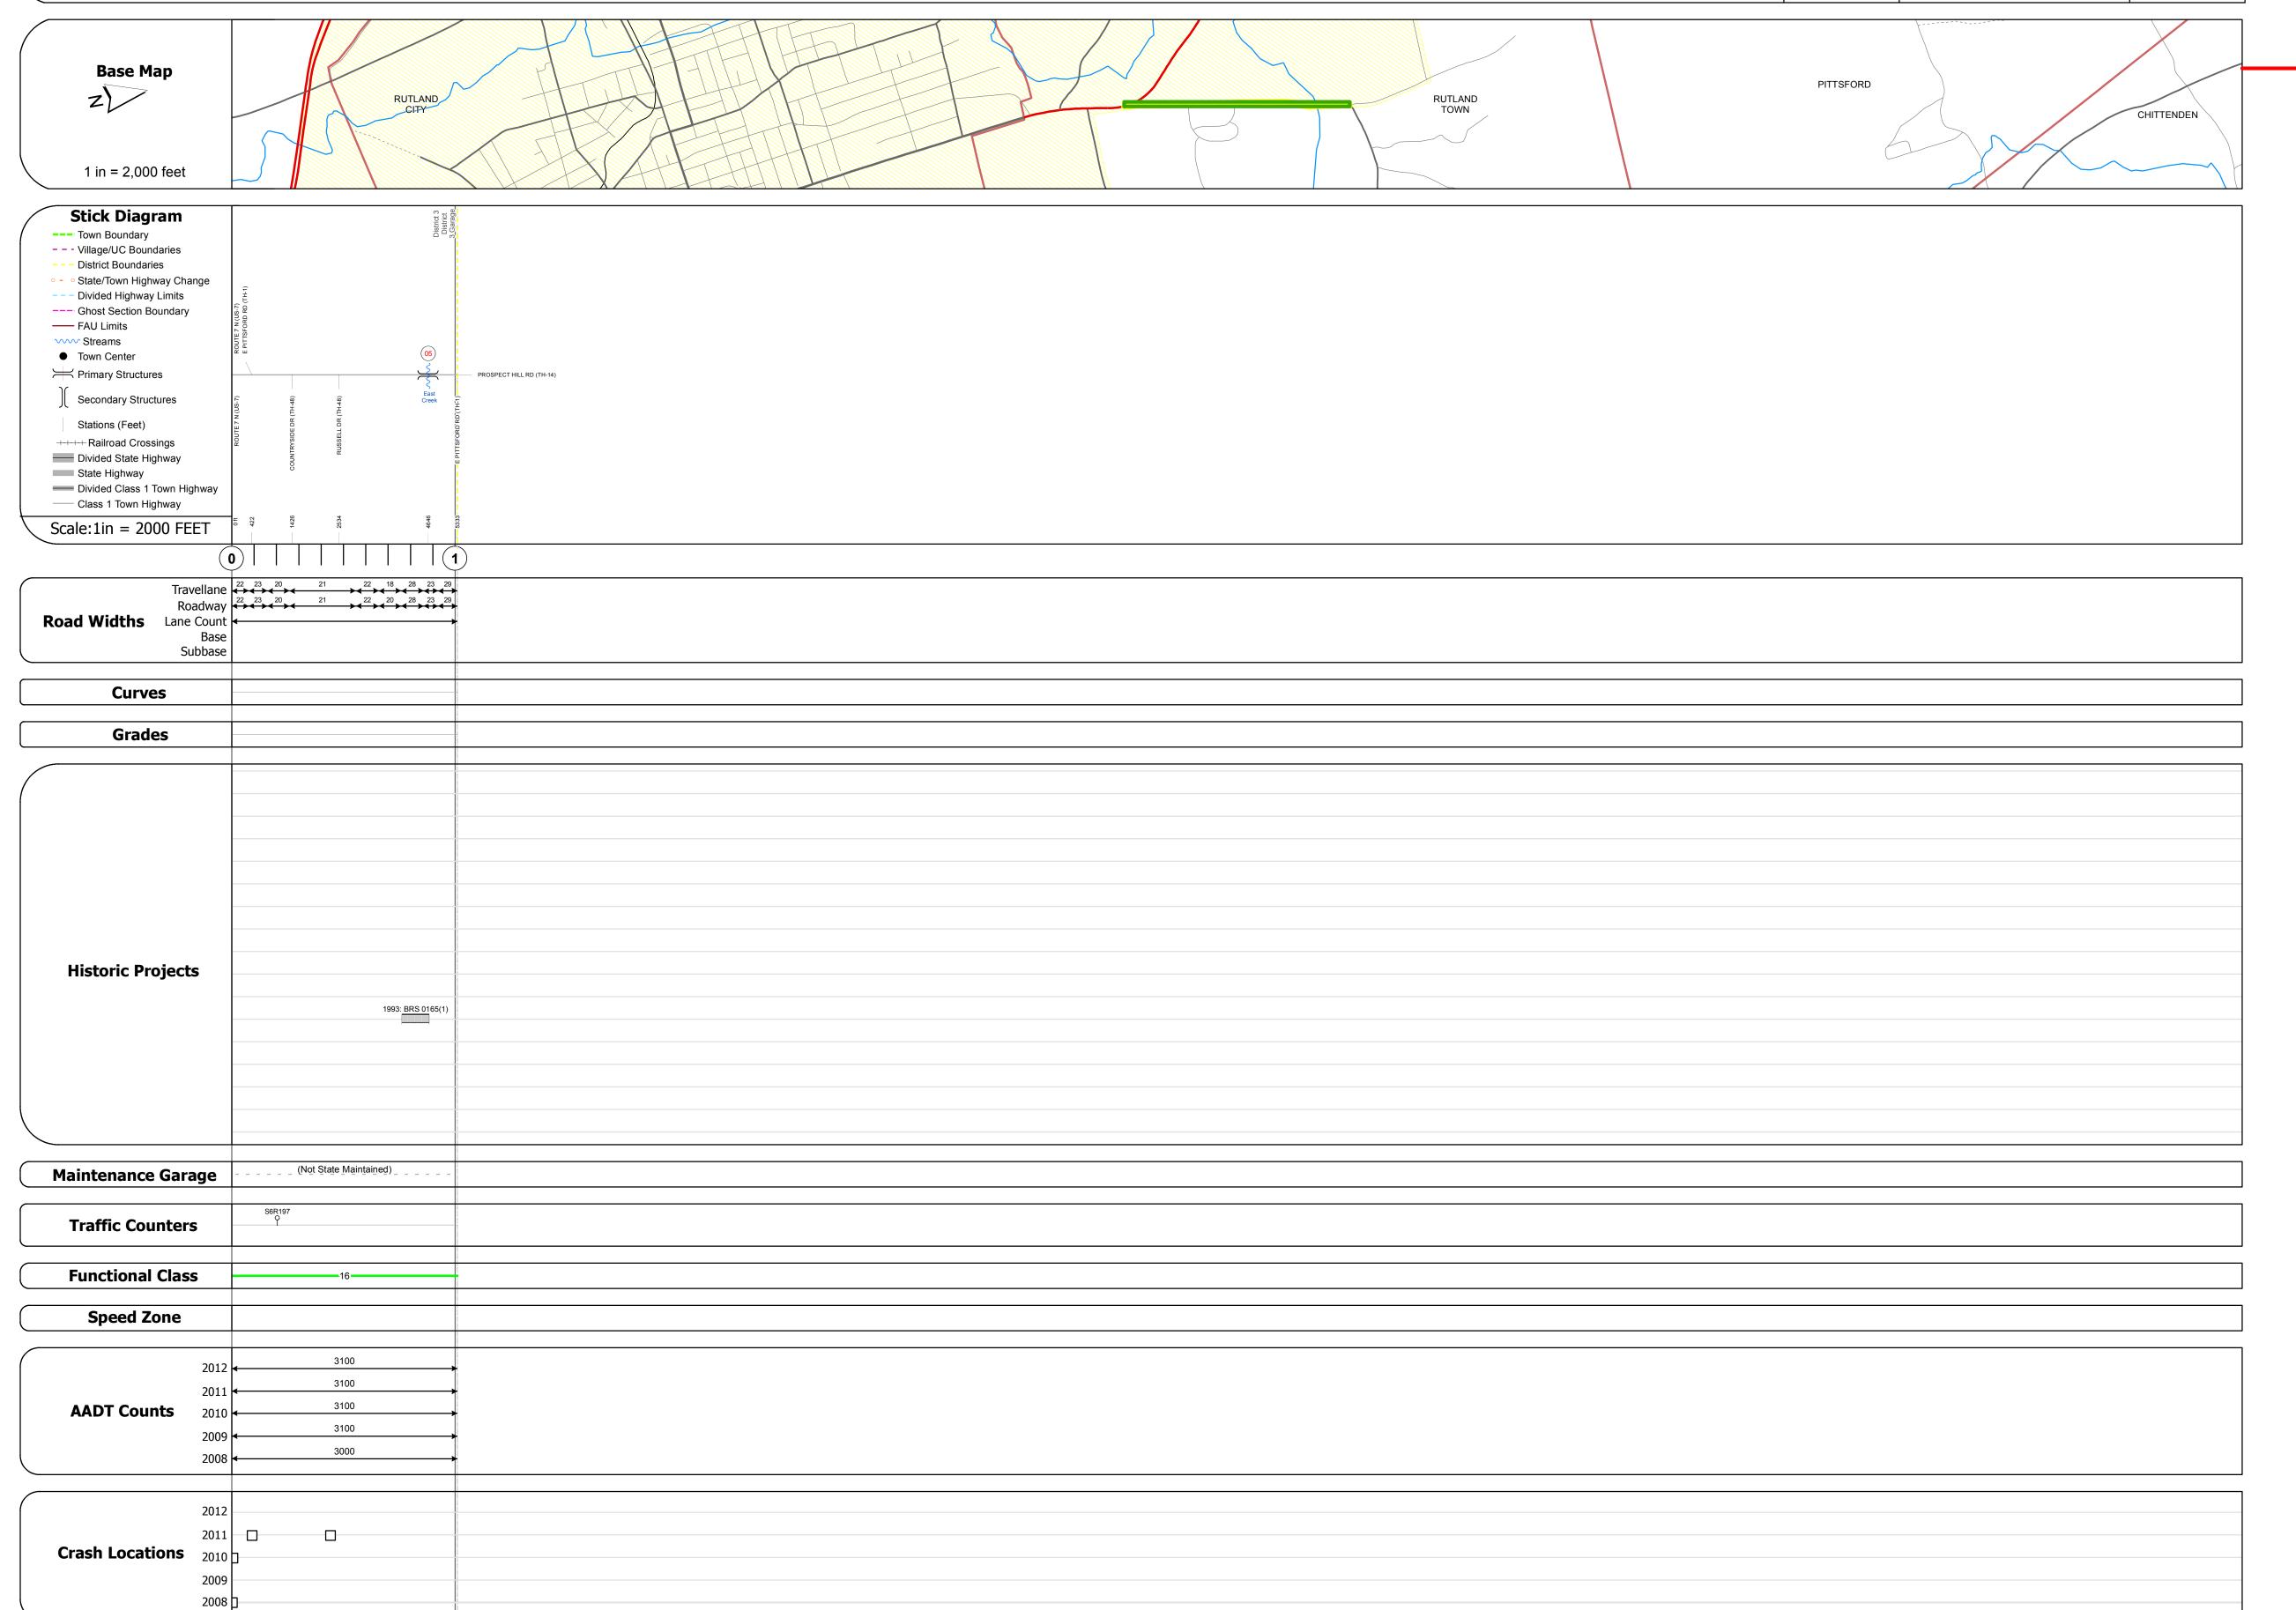

## **Route Log Progress Chart**

Please Note: Errors and Omissions May Exist. Contact the VTrans Mapping Unit with questions or concerns.

**DRAFT** 

**DISTRICT TOWN ROUTE RUTLAND TOWN Urb-3201** 

**DESCRIPTION BLOCK** 

Bridge 5:
Stringer/multi-beam or girder - 1993
Structure No. 200165000511202
Length: 136'
Width: 28.5'
Weight Limit: 0
Facility Carried: TR 01 FAS 165
Bridge Type: WELDED PLATE GIRDER
Features Intersected: EAST CREEK

Surface: Bituminous

Maintenance/Ownership: Town

| Historic Projects                                                                                                                      | Functional Class                                                   | Curves     | Road Widths      | AADT                        | Mileage by Functional Class By Sheet | Mileage by Town By Sheet       |                        |          |                     |                     |              |
|----------------------------------------------------------------------------------------------------------------------------------------|--------------------------------------------------------------------|------------|------------------|-----------------------------|--------------------------------------|--------------------------------|------------------------|----------|---------------------|---------------------|--------------|
| Retreatment Bituminous Concrete Surface Treated                                                                                        | 7 — 12 — 17                                                        | curve left | <b>←</b> (ft)    | ← (count)                   | 3201 16 - Urban - Minor Arterial     | 1.010 RUTLAND TOWN - S32011120 | 1.01 of 1.01           | DISTRICT | TOWN                | Date: 04/01/14      | ROUTE        |
| Unknown Bituminous Macadam Plant Mix  Cold Plans and                                                                                   | 6 — 11 — 16                                                        | Grades     | Traffic Counters | Crash Locations             |                                      |                                |                        |          |                     |                     | Urb-3201     |
| Skinny Mix  Skinny Mix  Bituminous Seal  Cold Plane and Bituminous Concrete  Concrete  Reclaimed Base and Bituminous Concrete Concrete | Speed Zones  SPEED SPEED SPEED SPEED SPEED SPEED SPEED SPEED SPEED | grade up   | (counter ID)     | Fatal Property Damage Only  |                                      |                                |                        | 3        | <b>RUTLAND TOWN</b> | 1 of 1 TWN mileage: | ETE mileage: |
| Concrete                                                                                                                               | 25 30 35 40 45 50 55 60 65                                         | giado down |                  | Injury Officiown Crash Type | Total Mile                           |                                | Total Mileage: 1 01 mi |          |                     | 0.0 to 1.01         | 0.0 to 1.01  |