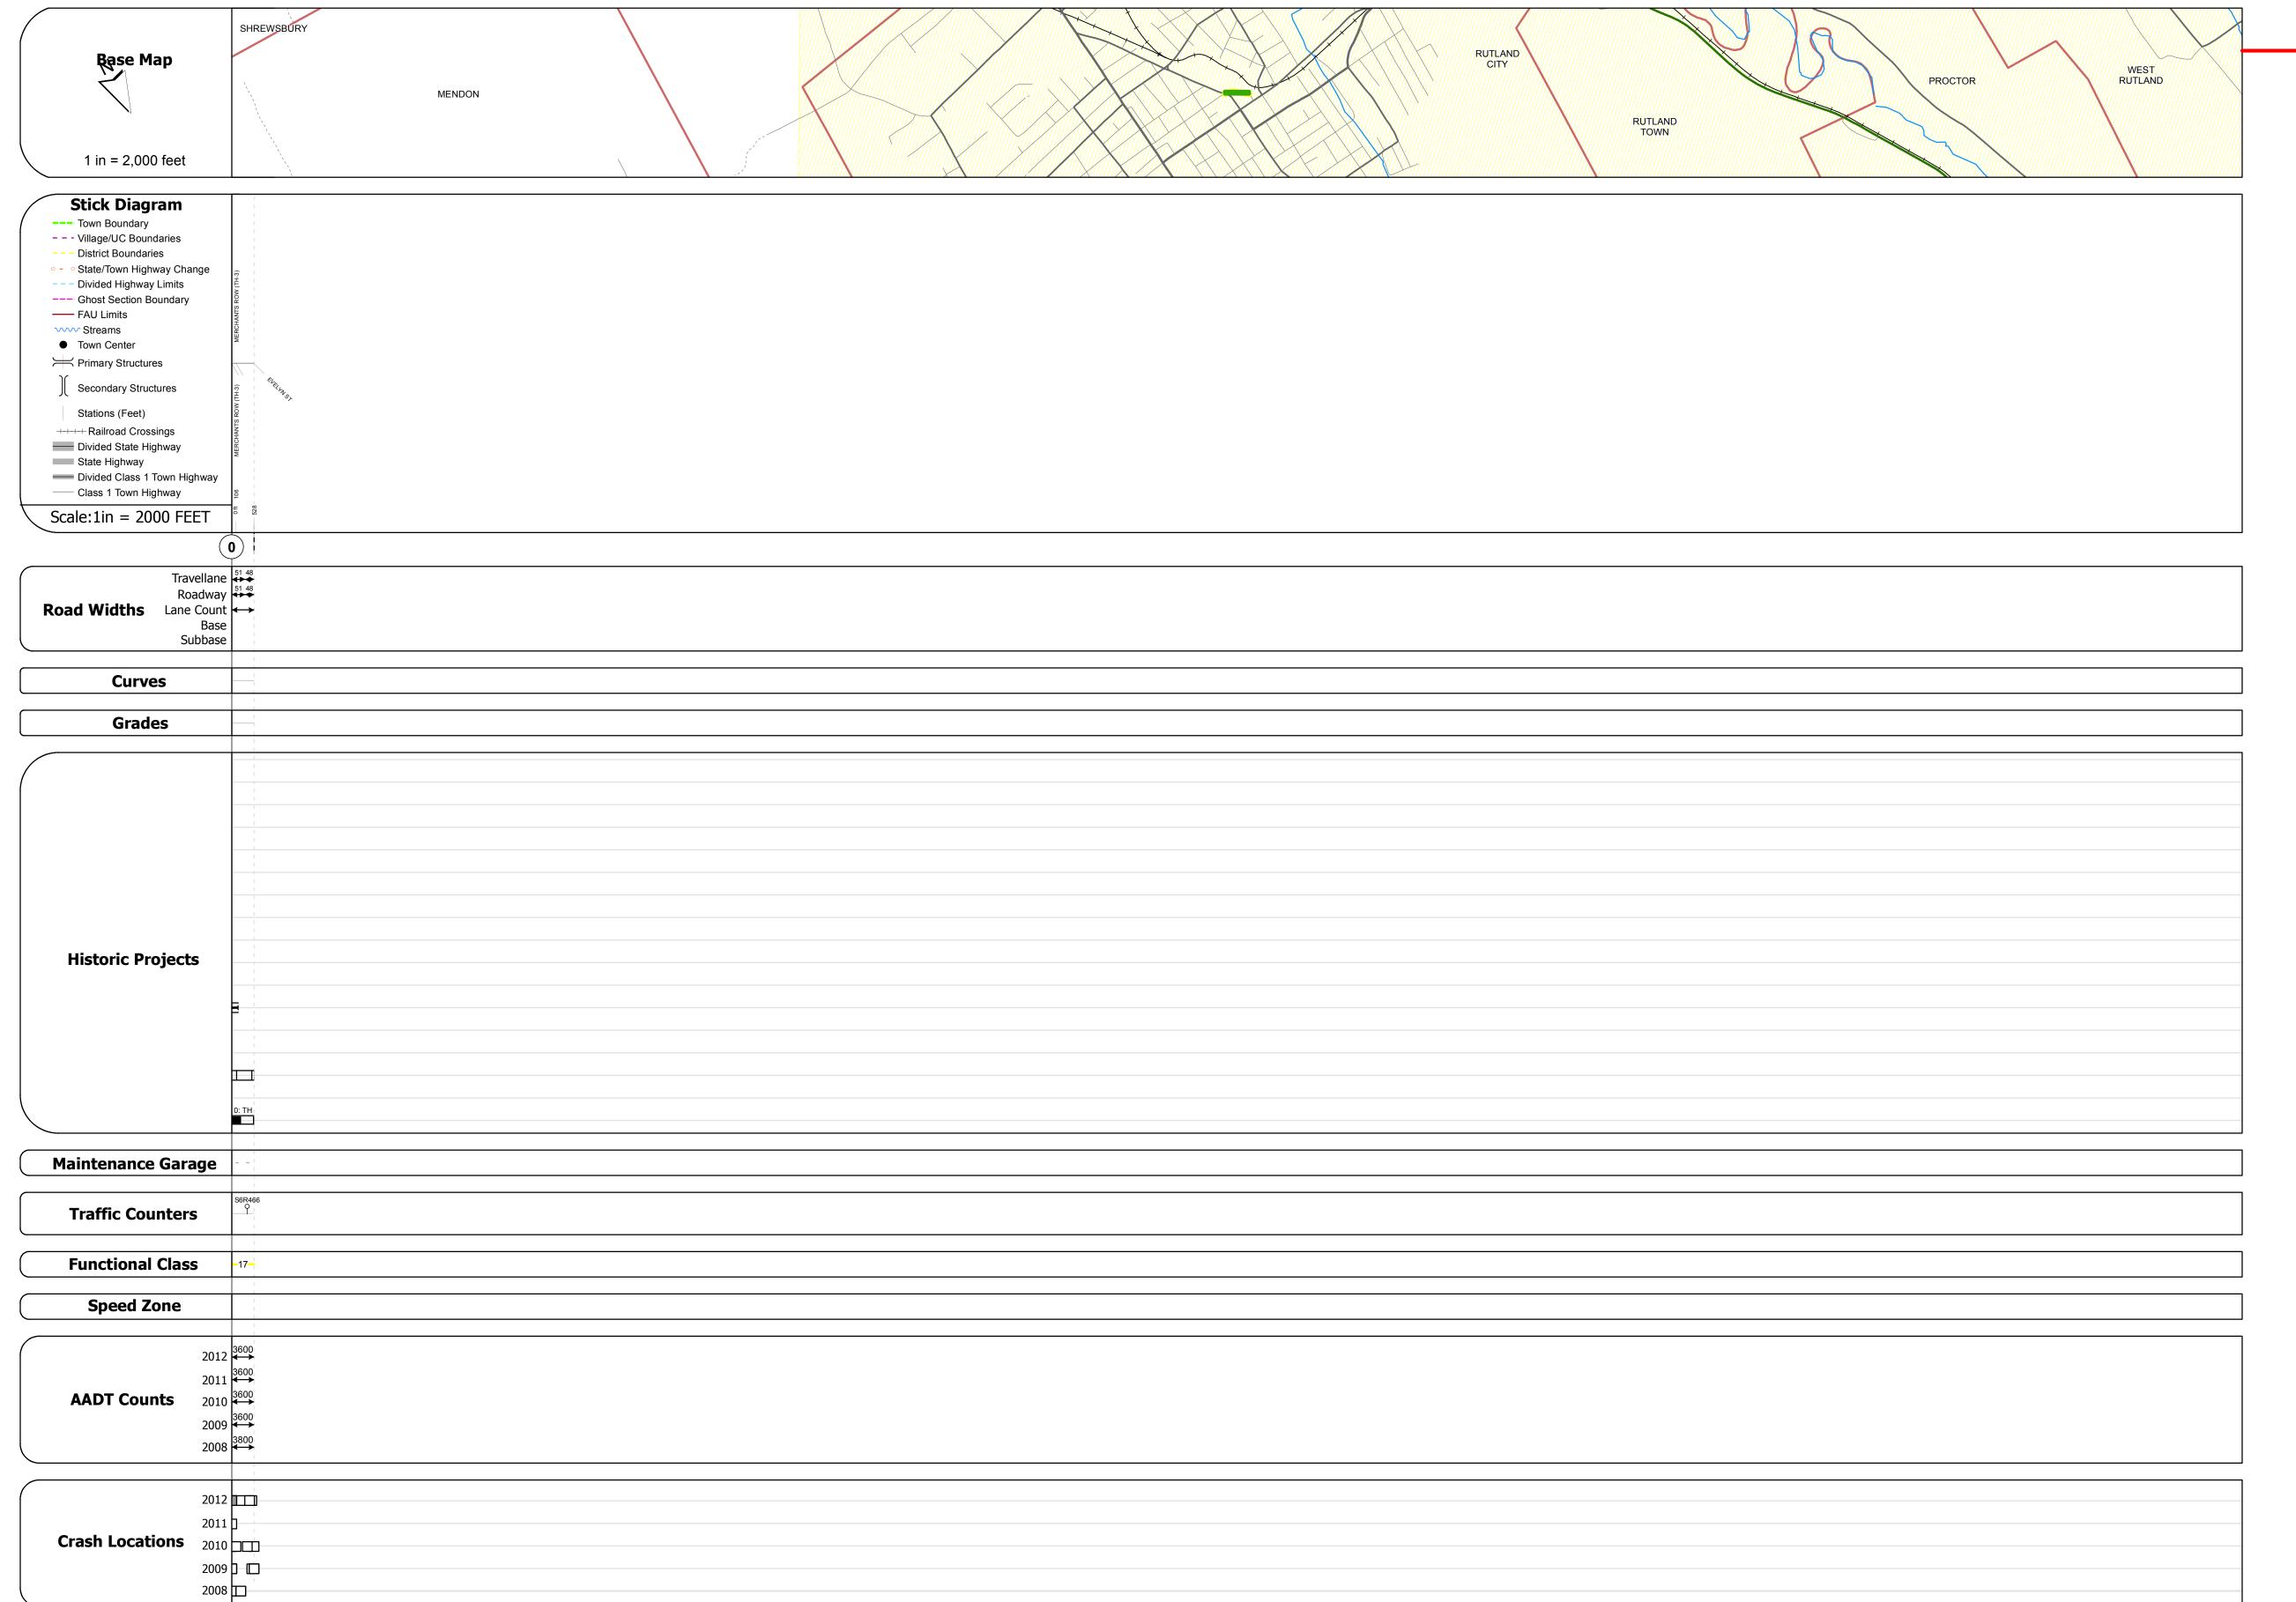

## **Route Log Progress Chart**

DRAFT

Please Note: Errors and Omissions May Exist.

Contact the VTrans Mapping Unit with questions or concerns.

DISTRICT TOWN ROUTE

3 RUTLAND CITY Urb-3012

**DESCRIPTION BLOCK** 

| Historic Projects                                | Functional Class                                               | Curves                    | Road Widths      | AADT                       | Mileage by Functional Class By Sheet |               | Mileage by Town By Sheet |            |          |              |                | 1                         |
|--------------------------------------------------|----------------------------------------------------------------|---------------------------|------------------|----------------------------|--------------------------------------|---------------|--------------------------|------------|----------|--------------|----------------|---------------------------|
| Retreatment Bituminous Gravel                    | ├── <del>+</del> 1 <b>──</b> ─ 7 <b>──</b> ─ 12 <b>──</b> ─ 17 | curve left                | <b>←</b> (ft)    | ← (count)                  | 3012 17 - Urban - Collector          | 0.100         | RUTLAND CITY - S30121119 | 0.1 of 0.1 | DISTRICT | TOWN         | Date: 04/01/14 | ROUTE                     |
| Resurface Concrete Surface Treated Gravel        | 2 8 — 14 — 19                                                  | curve right               |                  |                            |                                      |               |                          |            | DISTRICT |              | Dutc. 04/01/14 |                           |
| Unknown  Bituminous Mix  Cold Plane and          | 6 — 11 — 16                                                    | Grados                    | Traffic Counters | Crash Locations            |                                      |               |                          |            |          |              |                | Urb-3012                  |
| Cold Plane and kinny Mix Reclaimed Base          | Speed Zones                                                    | <b>Grades</b> ———grade up | (counter ID)     | Fatal Property Damage Only |                                      |               |                          |            |          |              | 1 of 1         | ETE miles as              |
| Bituminous Seal Concrete and Bituminous Concrete | SPEED SPEED SPEED SPEED SPEED SPEED SPEED SPEED SPEED          | grade dp                  | Ŷ                | Injury Unknown Crash Type  |                                      |               |                          |            | 3        | RUTLAND CITY | TWN mileage:   | ETE mileage<br>0.0 to 0.1 |
| Concrete                                         | 25 30 35 40 45 50 55 60 65                                     |                           |                  |                            |                                      | 11411 0 400 1 |                          |            |          |              | 0.0 to 0.1     | 1                         |