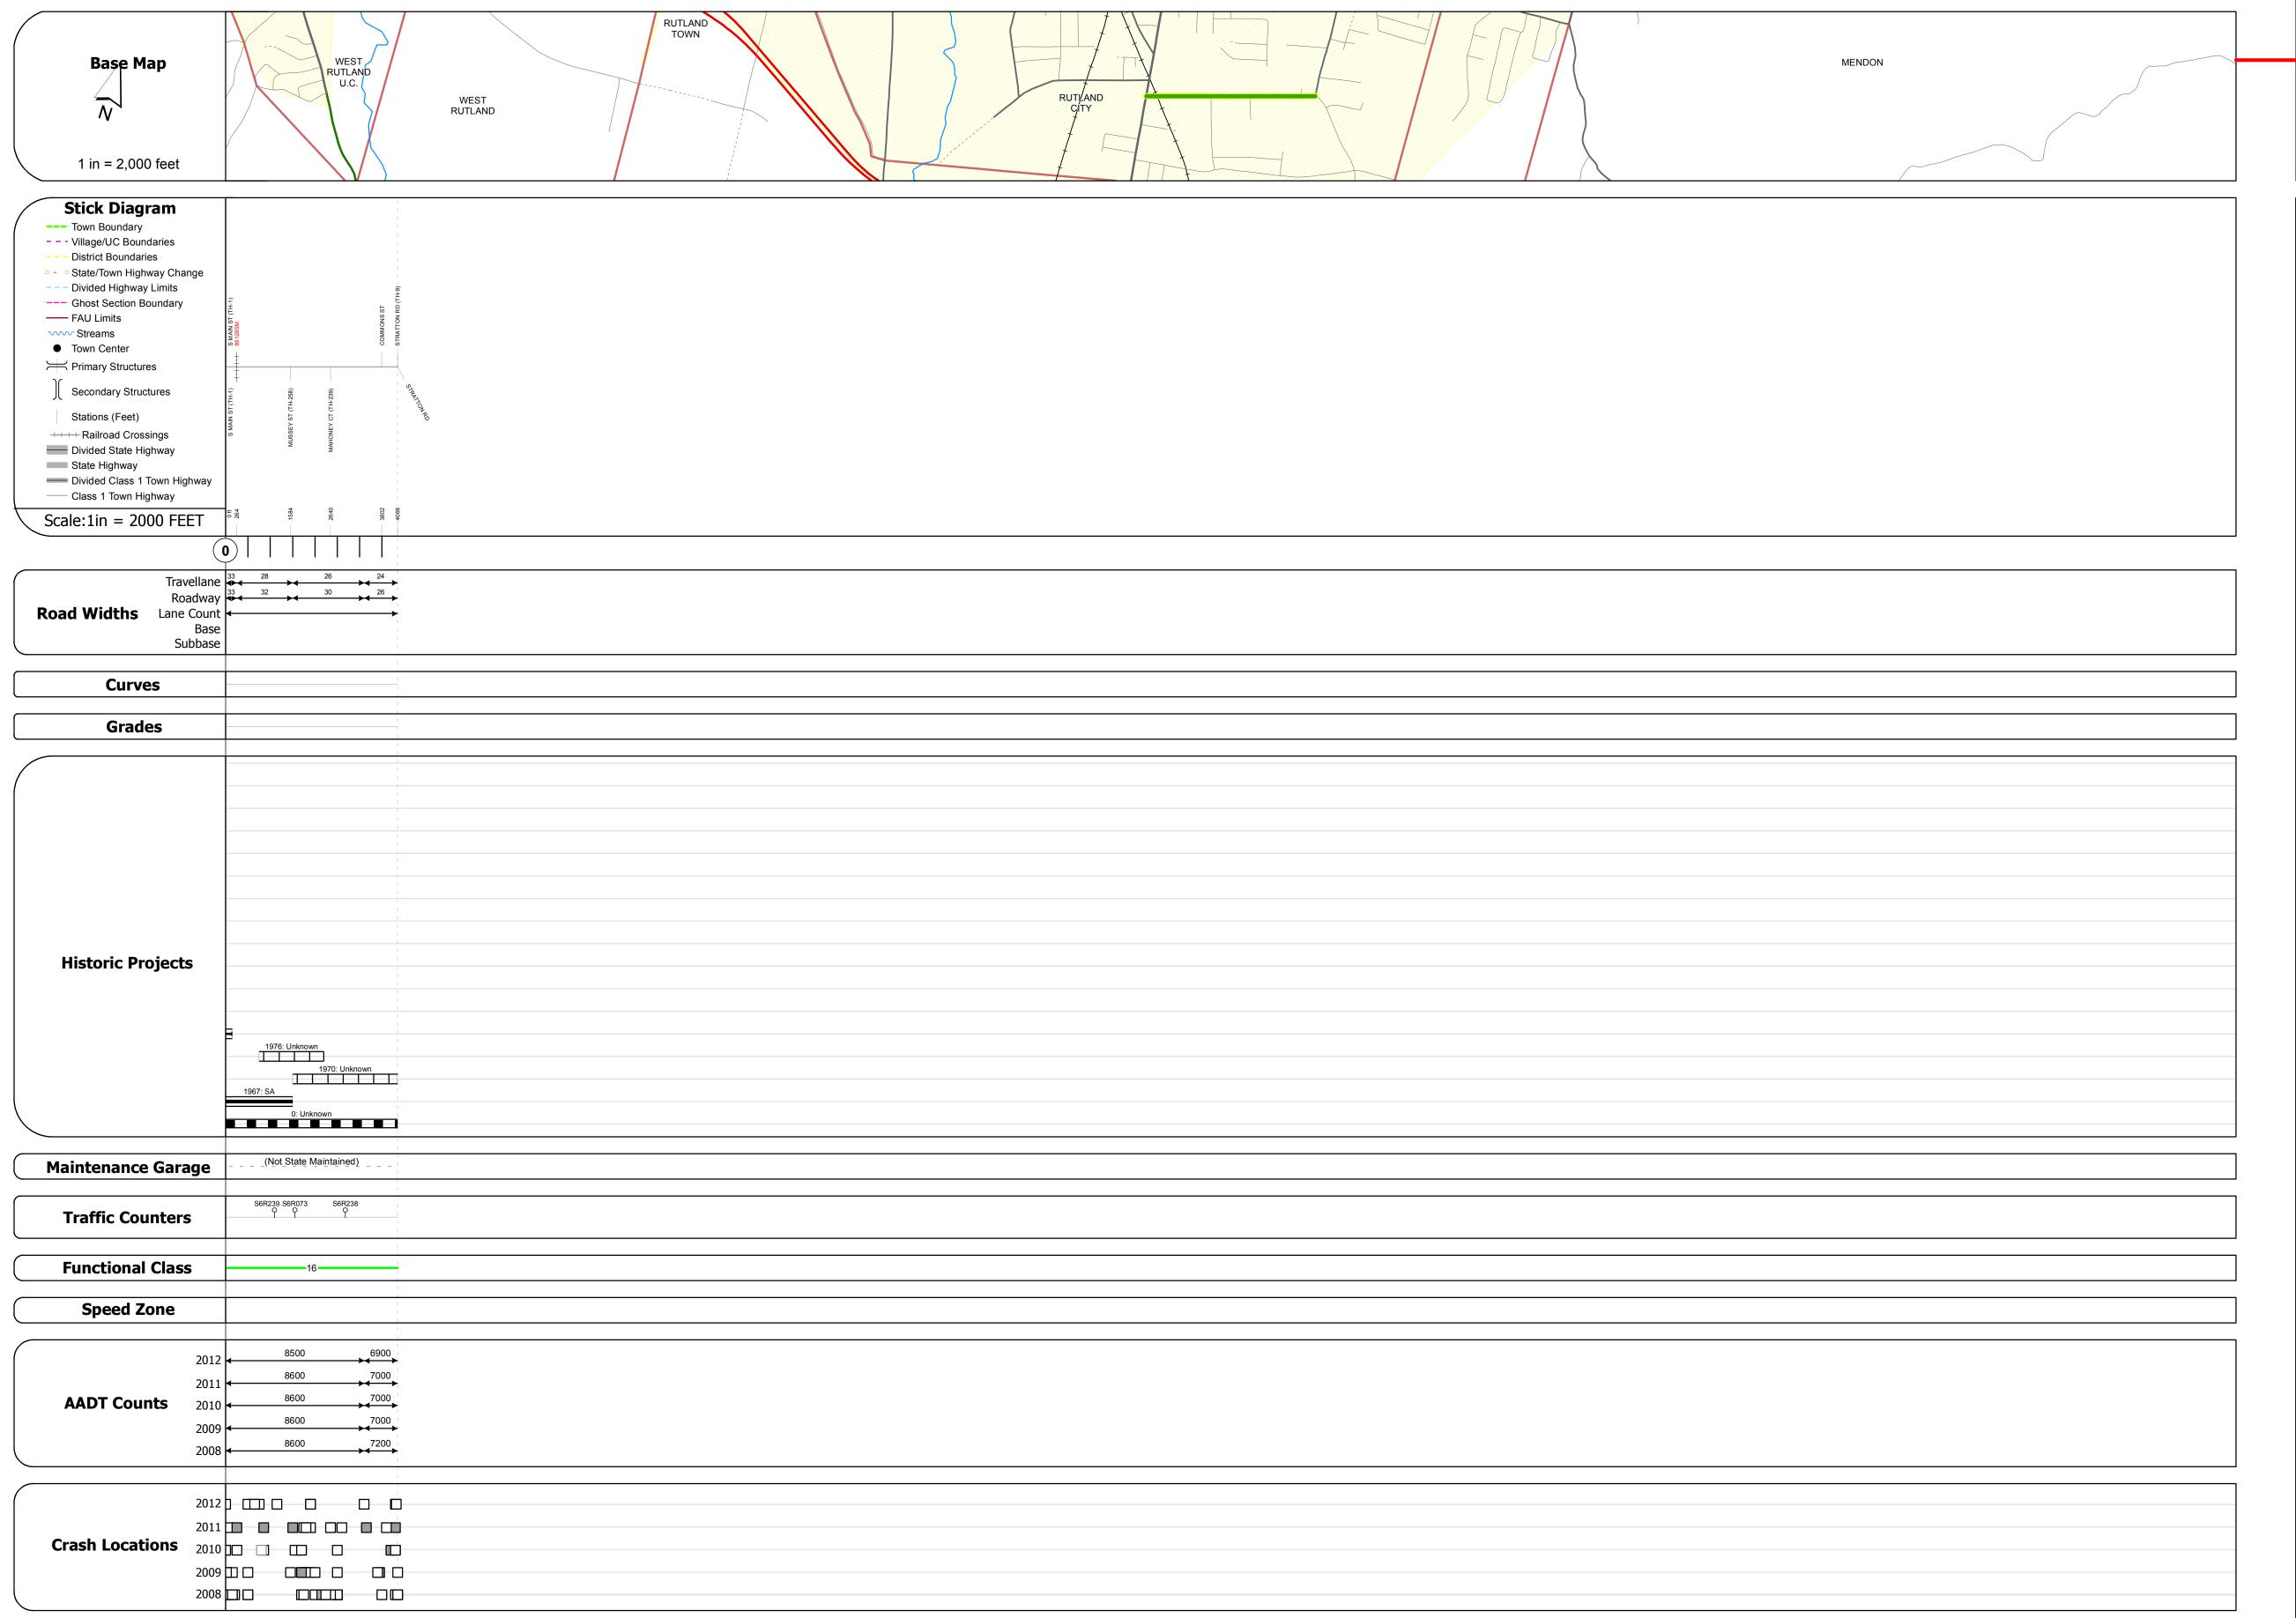

## **Route Log Progress Chart**

Please Note: Errors and Omissions May Exist.
Contact the VTrans Mapping Unit with questions or concerns.

**DRAFT** 

DISTRICT TOWN ROUTE

3 RUTLAND CITY Urb-3002

**DESCRIPTION BLOCK** 

| Historic Projects                                        | Functional Class                                                                                                                                                                                                                                                                                                                                                                                                                                                                                                                                                                                                                                                                                                                                                                                                                                                                                                                                                                                                                                                                                                                                                                                                                                                                                                                                                                                                                                                                                                                                                                                                                                                                                                                                                                                                                                                                                                                                                                                                                                                                                                              | Curves      | Road Widths      | AADT                          | Mileage by Functional Class By Sheet  | Mileage by               | Town By Sheet          |          |               |                |              |
|----------------------------------------------------------|-------------------------------------------------------------------------------------------------------------------------------------------------------------------------------------------------------------------------------------------------------------------------------------------------------------------------------------------------------------------------------------------------------------------------------------------------------------------------------------------------------------------------------------------------------------------------------------------------------------------------------------------------------------------------------------------------------------------------------------------------------------------------------------------------------------------------------------------------------------------------------------------------------------------------------------------------------------------------------------------------------------------------------------------------------------------------------------------------------------------------------------------------------------------------------------------------------------------------------------------------------------------------------------------------------------------------------------------------------------------------------------------------------------------------------------------------------------------------------------------------------------------------------------------------------------------------------------------------------------------------------------------------------------------------------------------------------------------------------------------------------------------------------------------------------------------------------------------------------------------------------------------------------------------------------------------------------------------------------------------------------------------------------------------------------------------------------------------------------------------------------|-------------|------------------|-------------------------------|---------------------------------------|--------------------------|------------------------|----------|---------------|----------------|--------------|
| Retreatment Bituminous Concrete Courtees Treated         | ├──+ 1 <b>──</b> ─ 7 <b>──</b> ─ 12 <b>──</b> ─ 17                                                                                                                                                                                                                                                                                                                                                                                                                                                                                                                                                                                                                                                                                                                                                                                                                                                                                                                                                                                                                                                                                                                                                                                                                                                                                                                                                                                                                                                                                                                                                                                                                                                                                                                                                                                                                                                                                                                                                                                                                                                                            | curve left  | <b>←</b> (ft)    | (count)                       | 3002 16 - Urban - Minor Arterial 0.77 | RUTLAND CITY - S30021119 | 0.77 of 0.77           | DISTRICT | TOWN          | Date: 04/01/14 | ROUTE        |
| Resurface Bituminous Gravel                              | 2 8 — 14 — 19                                                                                                                                                                                                                                                                                                                                                                                                                                                                                                                                                                                                                                                                                                                                                                                                                                                                                                                                                                                                                                                                                                                                                                                                                                                                                                                                                                                                                                                                                                                                                                                                                                                                                                                                                                                                                                                                                                                                                                                                                                                                                                                 | curve right |                  |                               |                                       |                          |                        | DISTRICT |               |                |              |
| Bituminous Mix                                           | 6 11 16                                                                                                                                                                                                                                                                                                                                                                                                                                                                                                                                                                                                                                                                                                                                                                                                                                                                                                                                                                                                                                                                                                                                                                                                                                                                                                                                                                                                                                                                                                                                                                                                                                                                                                                                                                                                                                                                                                                                                                                                                                                                                                                       | Grades      | Traffic Counters | Crash Locations               |                                       |                          |                        |          |               |                | Urb-3002     |
| Skinny Mix  Cold Plane and Reclaimed Base and Bituminous | Speed Zones                                                                                                                                                                                                                                                                                                                                                                                                                                                                                                                                                                                                                                                                                                                                                                                                                                                                                                                                                                                                                                                                                                                                                                                                                                                                                                                                                                                                                                                                                                                                                                                                                                                                                                                                                                                                                                                                                                                                                                                                                                                                                                                   | grade up    | (counter ID)     | Fatal Property Damage Only    |                                       |                          |                        |          | DUTI AND CITY | 1 of 1         | ETE mileage: |
| Bituminous Seal Concrete Concrete                        | SPEED | grade down  | P                | ☐ Injury ☐ Unknown Crash Type |                                       |                          |                        | 3        | RUTLAND CITY  | TWN mileage:   | 0.0 to 0.77  |
| Concrete                                                 | 25 30 35 40 45 50 55 60 65                                                                                                                                                                                                                                                                                                                                                                                                                                                                                                                                                                                                                                                                                                                                                                                                                                                                                                                                                                                                                                                                                                                                                                                                                                                                                                                                                                                                                                                                                                                                                                                                                                                                                                                                                                                                                                                                                                                                                                                                                                                                                                    |             |                  |                               | Total Mileage: 0.770 m                |                          | Total Mileage: 0.77 mi |          |               | 0.0 to 0.77    |              |