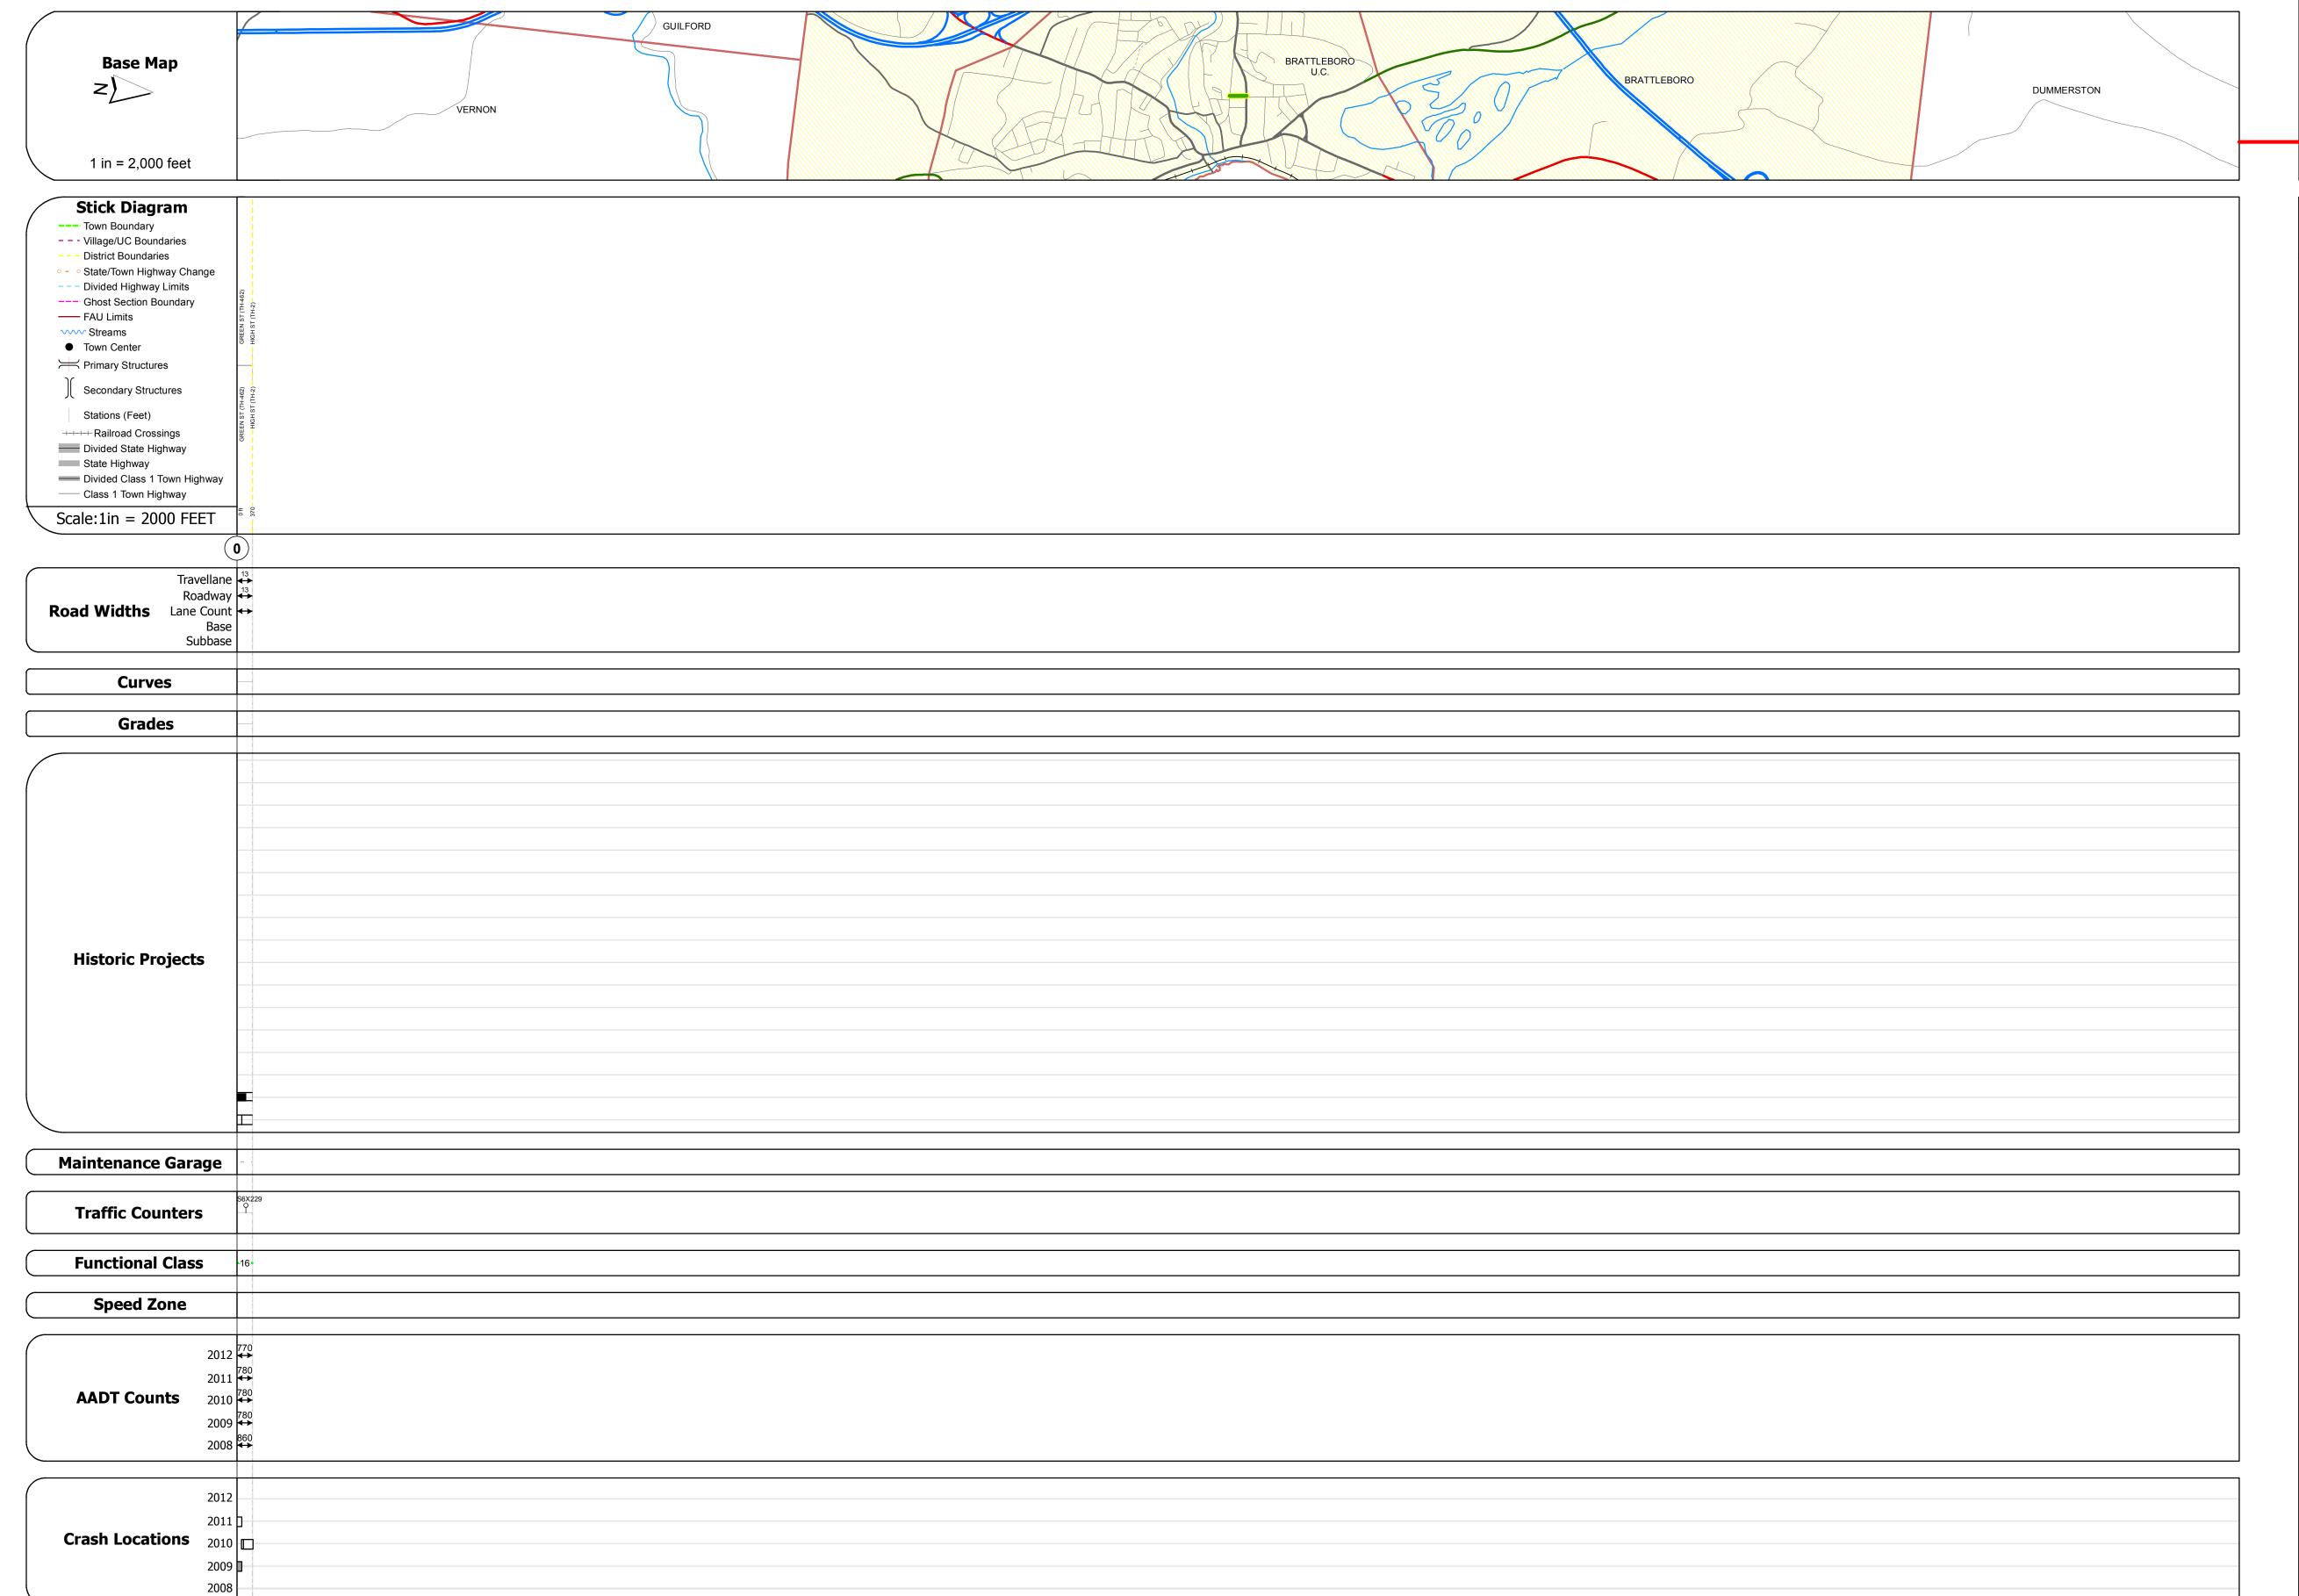

## **Route Log Progress Chart**

Please Note: Errors and Omissions May Exist.
Contact the VTrans Mapping Unit with questions or concerns.

DISTRICT TOWN ROUTE

2 BRATTLEBORO Min-2046

**DESCRIPTION BLOCK** 

| Historic Projects                                                                                                           | Functional Class                                             | Curves                 | Road Widths      | AADT                       | Mileage by Functional Class By Sheet |       | Mileage by Town By Sheet |              |          |             |                     |                             |
|-----------------------------------------------------------------------------------------------------------------------------|--------------------------------------------------------------|------------------------|------------------|----------------------------|--------------------------------------|-------|--------------------------|--------------|----------|-------------|---------------------|-----------------------------|
| Retreatment Bituminous Concrete Surface Treated                                                                             | → 1                                                          | curve left curve right | <b>←</b> (ft)    |                            | 2046 16 - Urban - Minor Arterial     | 0.070 | BRATTLEBORO - S20461302  | 0.07 of 0.07 | DISTRICT | TOWN        | Date: 04/01/14      | ROUTE                       |
| Unknown  Bituminous  Macadam  Plant Mix  Cold Plans and                                                                     | 6 — 11 — 16                                                  | Con do a               | Traffic Counters | Crash Locations            |                                      |       |                          |              |          |             |                     | Min-2046                    |
| Skinny Mix  Skinny Mix  Bituminous  Cold Plane and  Bituminous  Concrete  Reclaimed Base and Bituminous  Concrete  Concrete | Speed Zones  SPEED SPEED SPEED SPEED SPEED SPEED SPEED SPEED | Grades                 | (counter ID)     | Fatal Property Damage Only | y                                    |       |                          |              | 2        | BRATTLEBORO | 1 of 1 TWN mileage: | ETE mileage:<br>0.0 to 0.07 |