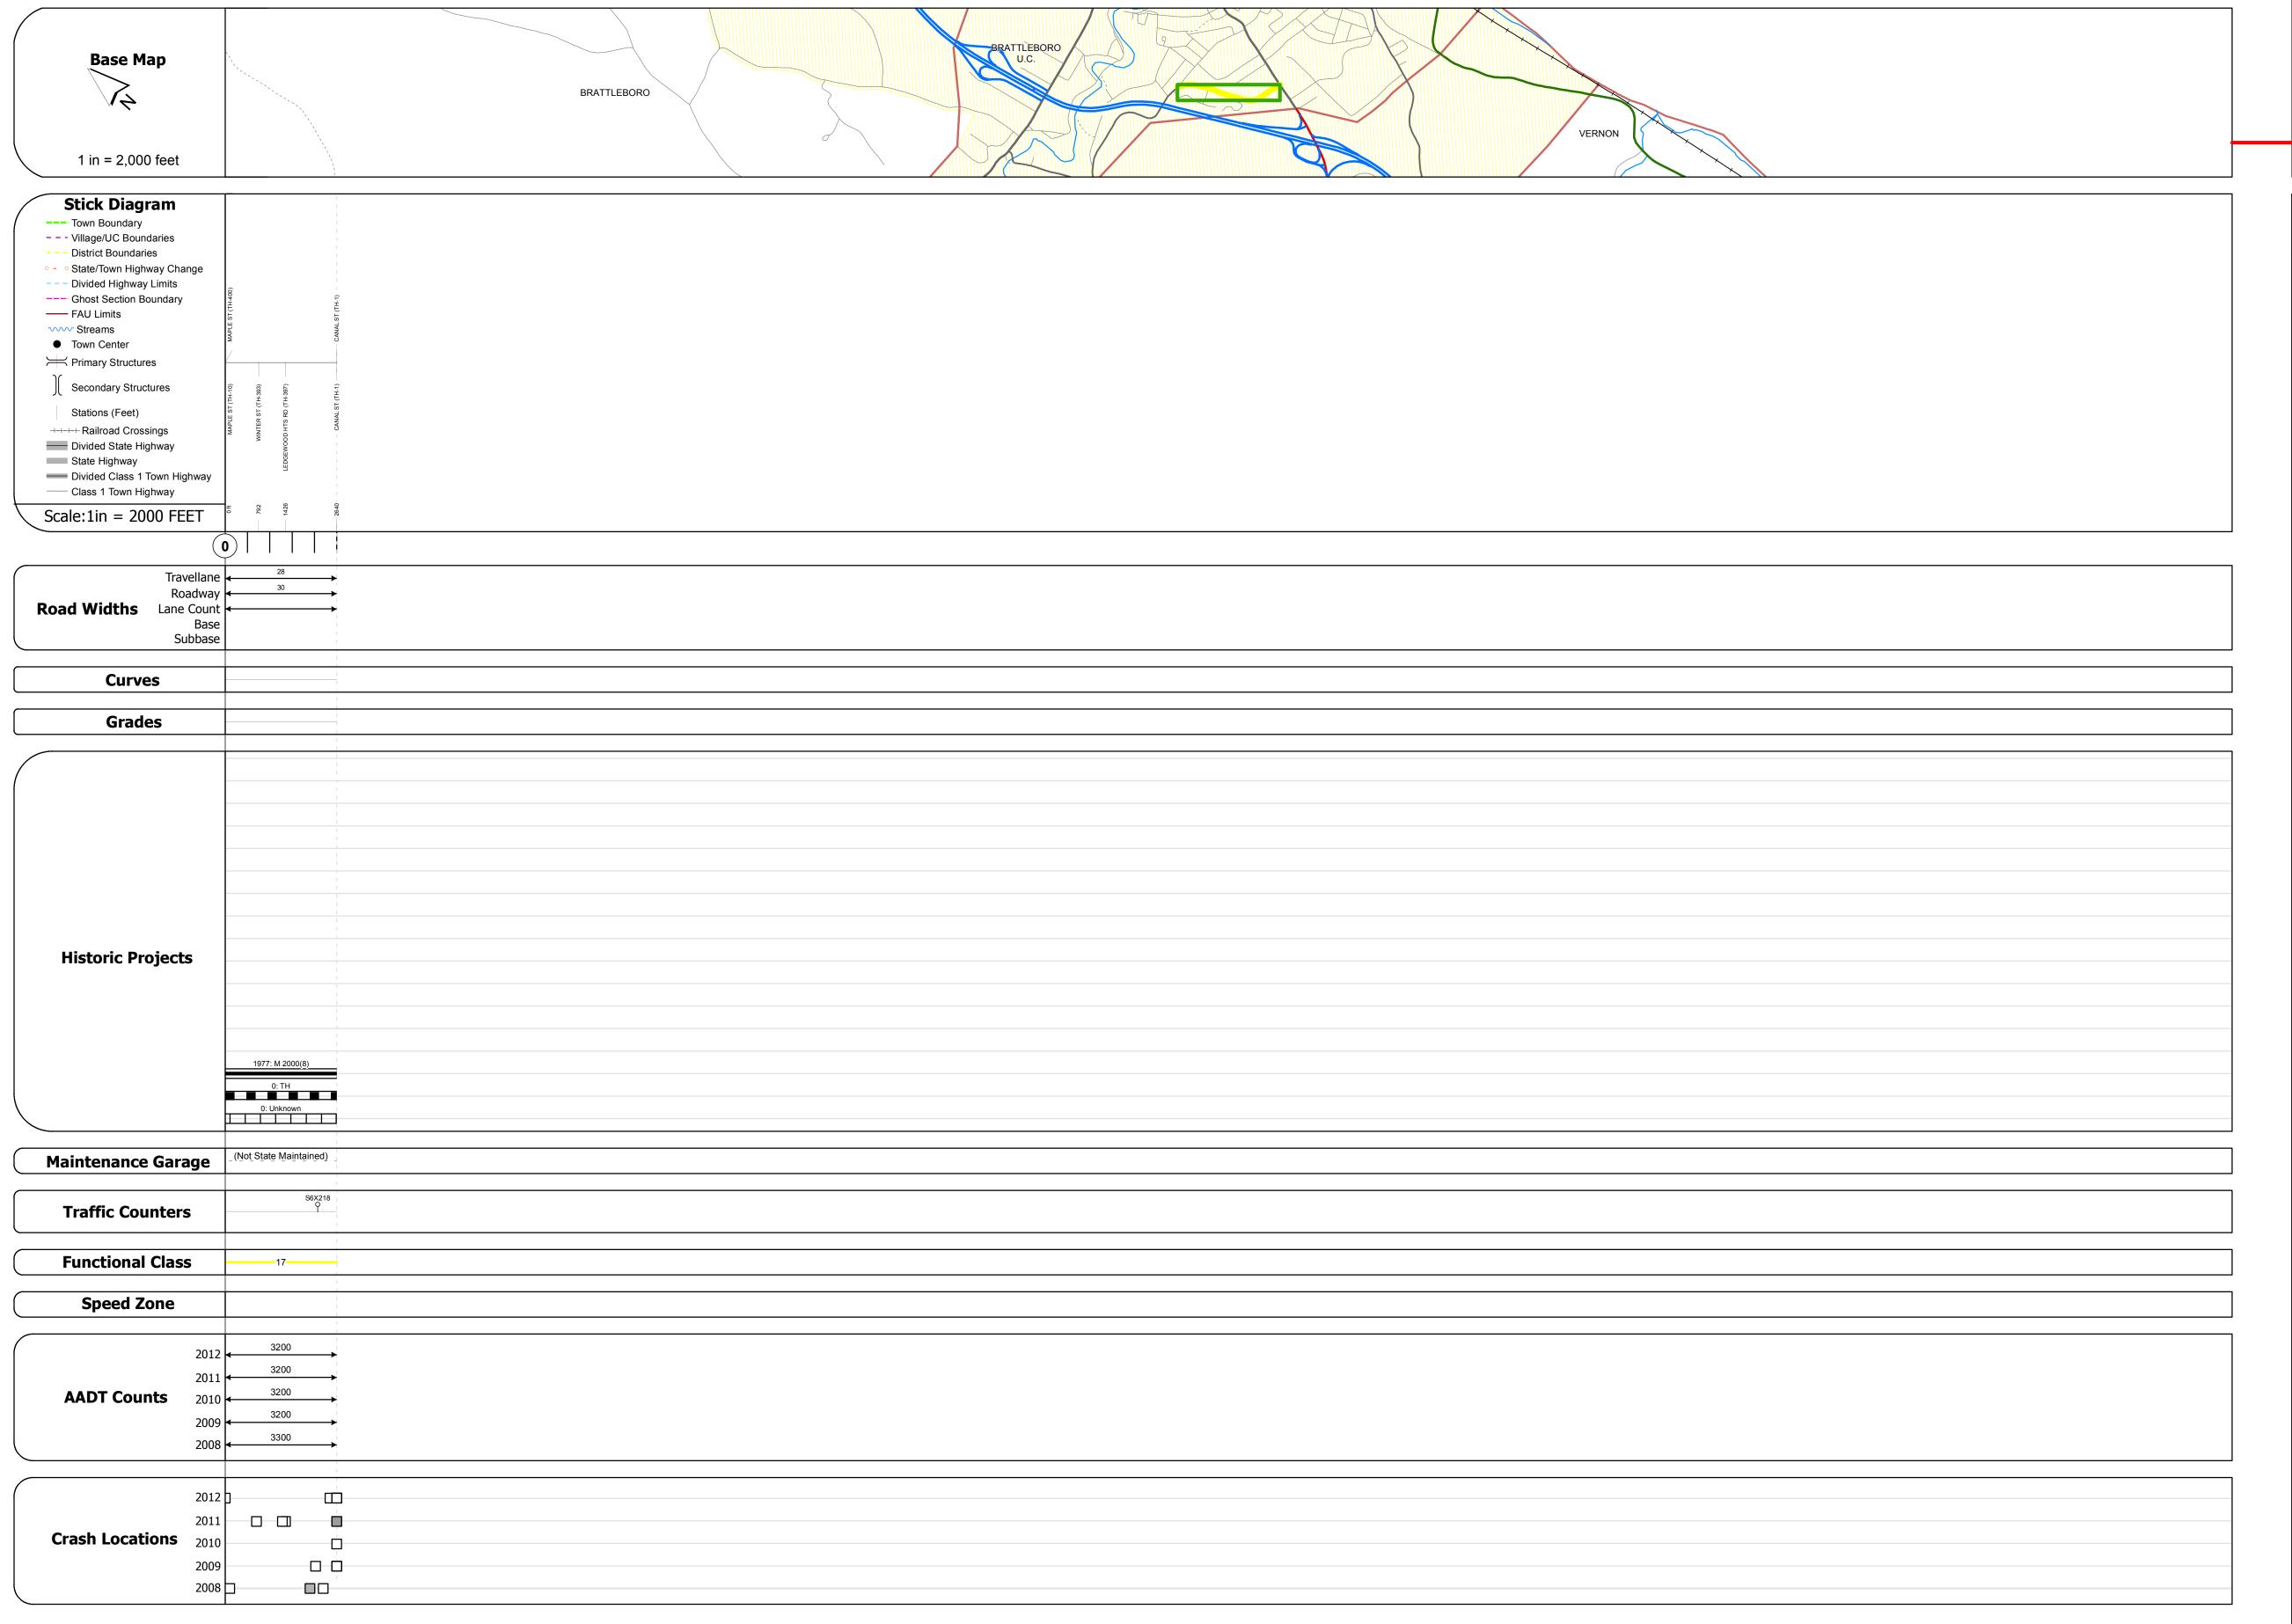

## **Route Log Progress Chart**

Please Note: Errors and Omissions May Exist.
Contact the VTrans Mapping Unit with questions or concerns.

**DRAFT** 

DISTRICT TOWN ROUTE

2 BRATTLEBORO Min-2020

**DESCRIPTION BLOCK** 

| Historic Projects                                        | Functional Class                                                                                                                                                                                                                                                                                                                                                                                                                                                                                                                                                                                                                                                                                                                                                                                                                                                                                                                                                                                                                                                                                                                                                                                                                                                                                                                                                                                                                                                                                                                                                                                                                                                                                                                                                                                                                                                                                                                                                                                                                                                                                                              | Curves      | Road Widths      | AADT                          | Mileage by Functional Class By Sheet |                     | Mileage by Town By Sheet |                       |          |              | T              |             |
|----------------------------------------------------------|-------------------------------------------------------------------------------------------------------------------------------------------------------------------------------------------------------------------------------------------------------------------------------------------------------------------------------------------------------------------------------------------------------------------------------------------------------------------------------------------------------------------------------------------------------------------------------------------------------------------------------------------------------------------------------------------------------------------------------------------------------------------------------------------------------------------------------------------------------------------------------------------------------------------------------------------------------------------------------------------------------------------------------------------------------------------------------------------------------------------------------------------------------------------------------------------------------------------------------------------------------------------------------------------------------------------------------------------------------------------------------------------------------------------------------------------------------------------------------------------------------------------------------------------------------------------------------------------------------------------------------------------------------------------------------------------------------------------------------------------------------------------------------------------------------------------------------------------------------------------------------------------------------------------------------------------------------------------------------------------------------------------------------------------------------------------------------------------------------------------------------|-------------|------------------|-------------------------------|--------------------------------------|---------------------|--------------------------|-----------------------|----------|--------------|----------------|-------------|
| Retreatment Bituminous Gravel                            | ├── <b>+</b> 1 <b>──</b> 7 <b>──</b> 12 <b>──</b> 17                                                                                                                                                                                                                                                                                                                                                                                                                                                                                                                                                                                                                                                                                                                                                                                                                                                                                                                                                                                                                                                                                                                                                                                                                                                                                                                                                                                                                                                                                                                                                                                                                                                                                                                                                                                                                                                                                                                                                                                                                                                                          | curve left  | <b>←</b> (ft)    | (count)                       | 2020 17 - Urban - Collector          | 0.500               | BRATTLEBORO - S20201302  | 0.5 of 0.5            | DISTRICT | TOWN         | Date: 04/01/14 | ROUTE       |
| Resurface Concrete  Bituminous  Macadam  Gravel          | 2 8 — 14 — 19                                                                                                                                                                                                                                                                                                                                                                                                                                                                                                                                                                                                                                                                                                                                                                                                                                                                                                                                                                                                                                                                                                                                                                                                                                                                                                                                                                                                                                                                                                                                                                                                                                                                                                                                                                                                                                                                                                                                                                                                                                                                                                                 | curve right |                  |                               |                                      |                     |                          |                       | District |              |                |             |
| Macadam  Bituminous Mix  Cold Plans and                  | 6 — 11 — 16                                                                                                                                                                                                                                                                                                                                                                                                                                                                                                                                                                                                                                                                                                                                                                                                                                                                                                                                                                                                                                                                                                                                                                                                                                                                                                                                                                                                                                                                                                                                                                                                                                                                                                                                                                                                                                                                                                                                                                                                                                                                                                                   | Grades      | Traffic Counters | Crash Locations               |                                      |                     |                          |                       |          |              |                | Min-2020    |
| Skinny Mix  Cold Plane and Reclaimed Base and Bituminous | Speed Zones                                                                                                                                                                                                                                                                                                                                                                                                                                                                                                                                                                                                                                                                                                                                                                                                                                                                                                                                                                                                                                                                                                                                                                                                                                                                                                                                                                                                                                                                                                                                                                                                                                                                                                                                                                                                                                                                                                                                                                                                                                                                                                                   | grade up    | (counter ID)     | Fatal Property Damage Only    |                                      |                     |                          |                       |          | DDATTI FDODO | 1 of 1         | FTF mileage |
| Bituminous Seal Concrete Concrete                        | SPEED | grade down  | ٩                | ☐ Injury ☐ Unknown Crash Type |                                      |                     |                          |                       | 2        | BRATTLEBORO  | TWN mileage:   | 0.0 to 0.5  |
| Concrete                                                 | [25] [30] [35] [40] [45] [50] [55] [60] [65]                                                                                                                                                                                                                                                                                                                                                                                                                                                                                                                                                                                                                                                                                                                                                                                                                                                                                                                                                                                                                                                                                                                                                                                                                                                                                                                                                                                                                                                                                                                                                                                                                                                                                                                                                                                                                                                                                                                                                                                                                                                                                  |             |                  |                               | Tota                                 | l Mileage: 0.500 mi |                          | Total Mileage: 0.5 mi |          |              | 0.0 to 0.5     |             |