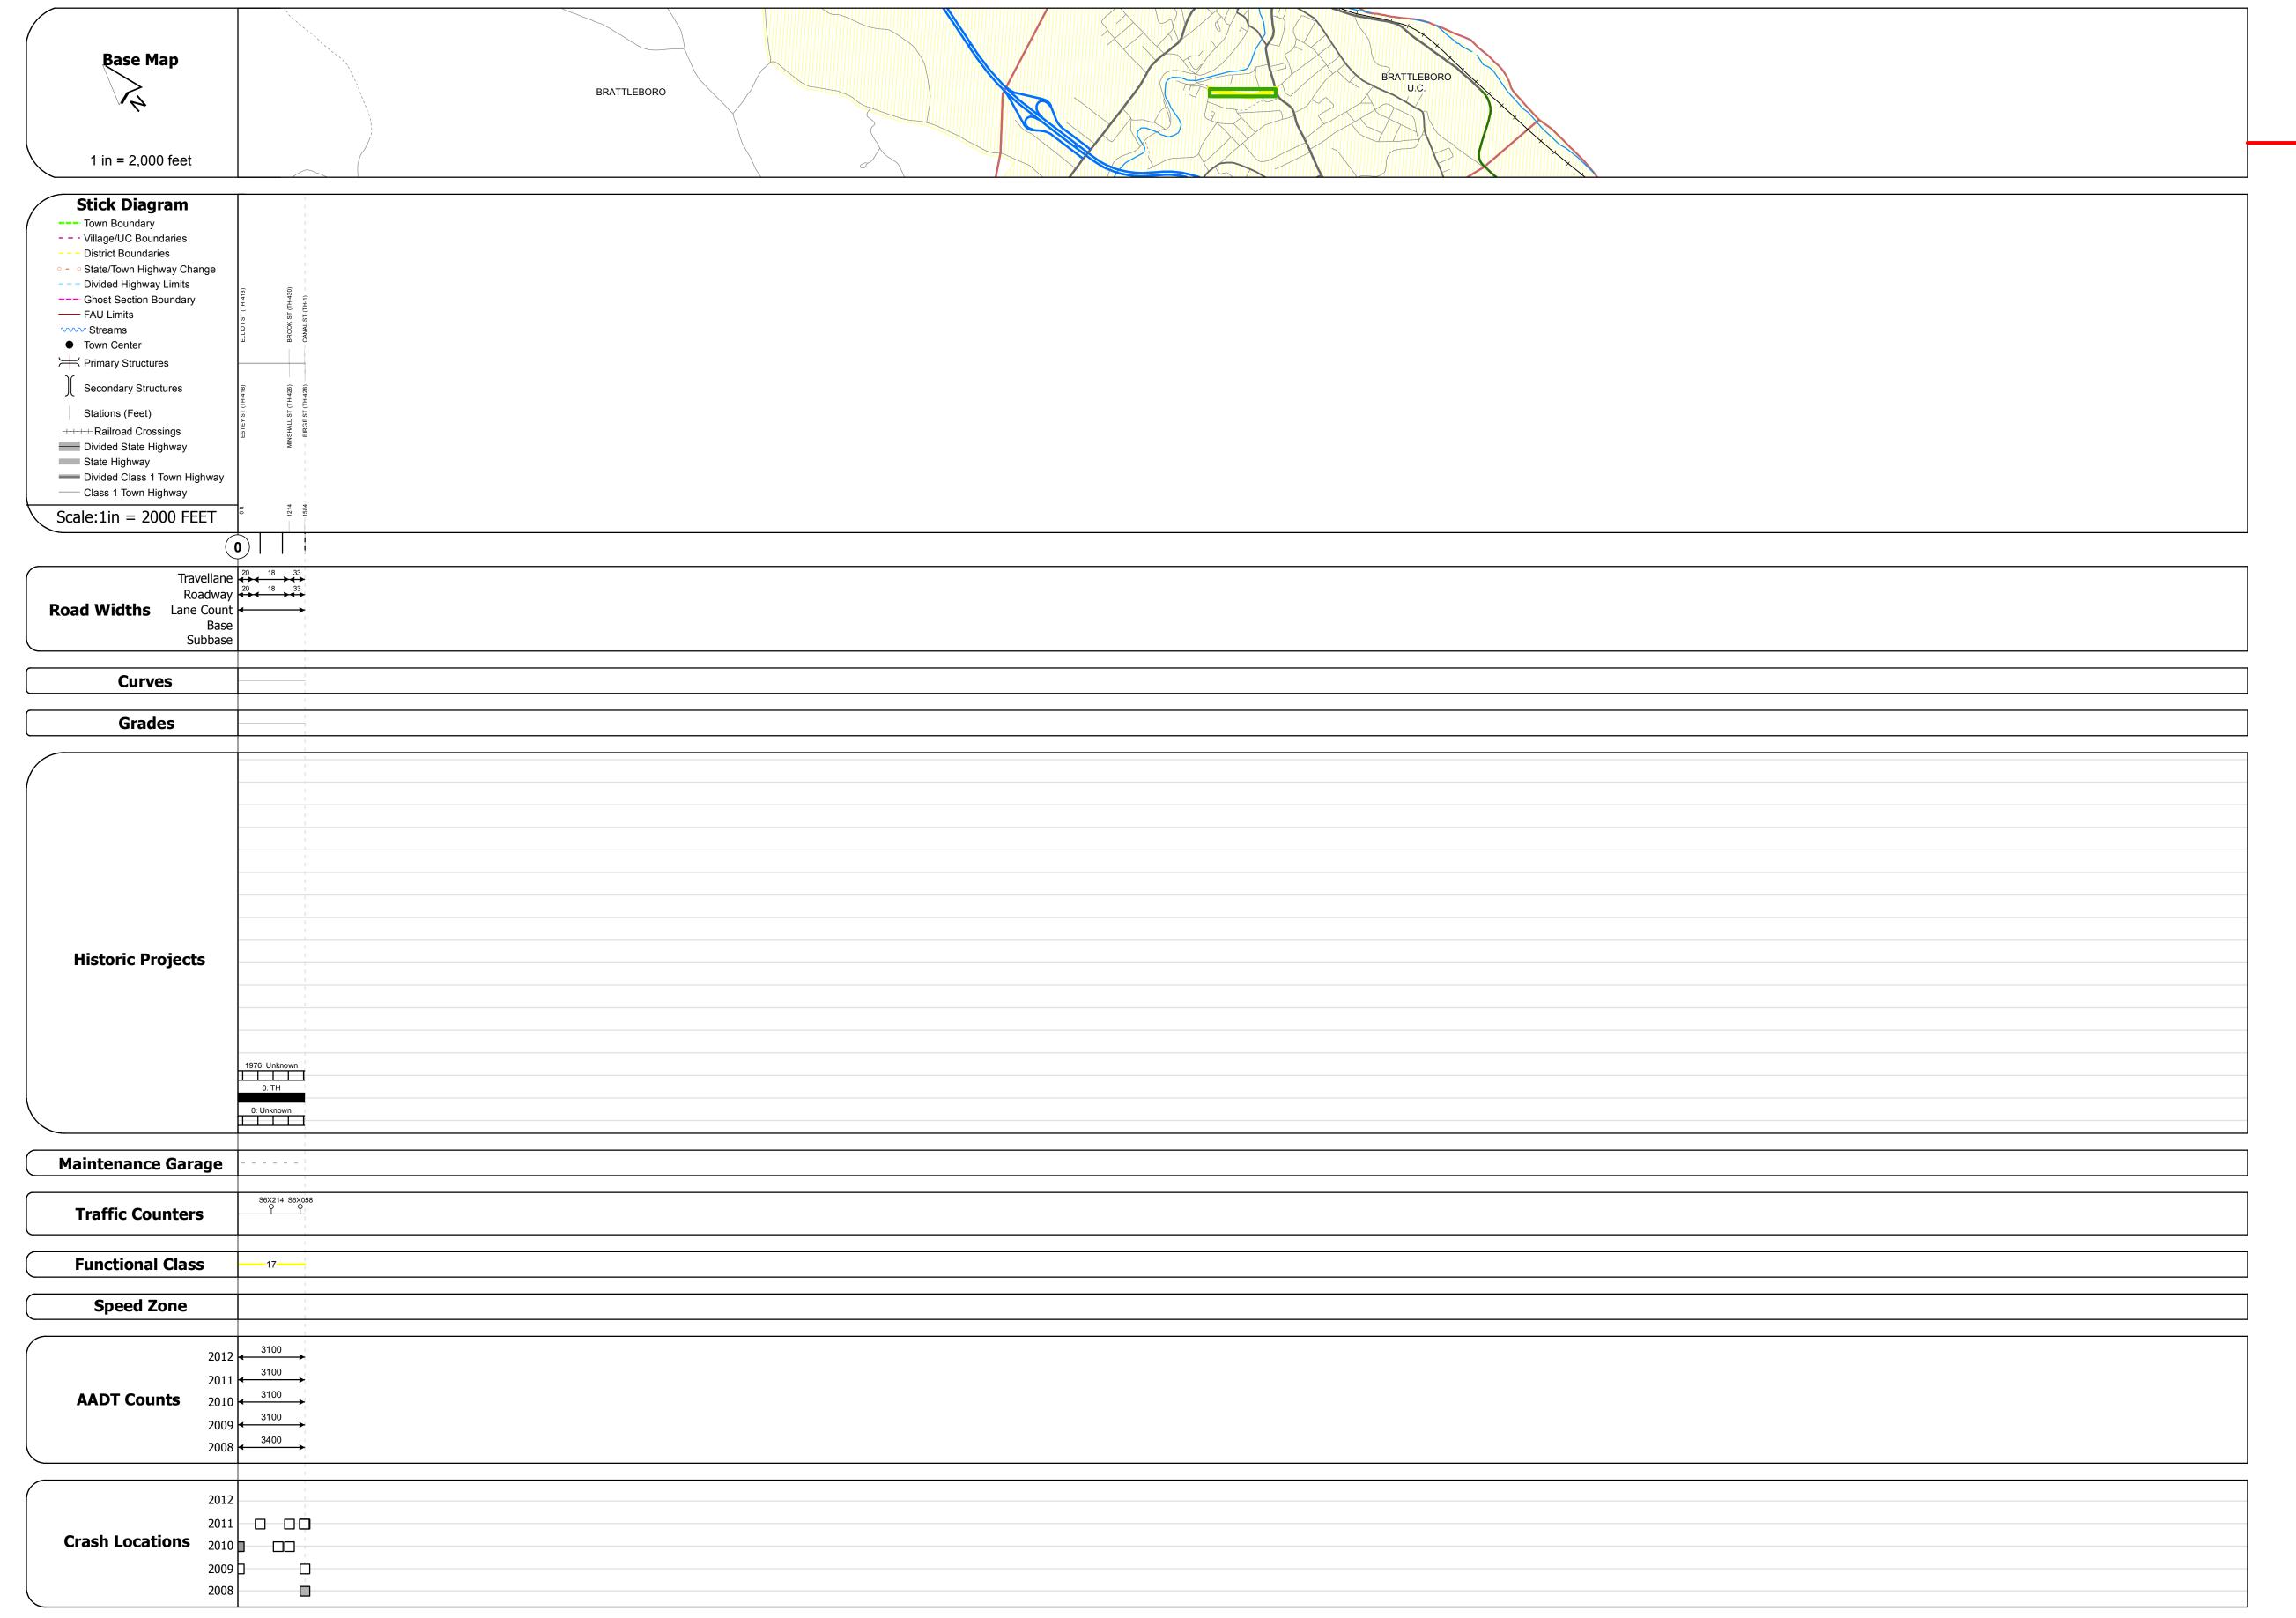

## **Route Log Progress Chart**

Please Note: Errors and Omissions May Exist.
Contact the VTrans Mapping Unit with questions or concerns.

**DRAFT** 

DISTRICT TOWN ROUTE

2 BRATTLEBORO Min-2002

**DESCRIPTION BLOCK** 

| Historic Projects                         | Functional Class                                               | Curves      | Road Widths      | AADT                       | Mileage by Functional Class By Sheet |                      | Mileage by Town By Sheet |                       |          |              |                |              |
|-------------------------------------------|----------------------------------------------------------------|-------------|------------------|----------------------------|--------------------------------------|----------------------|--------------------------|-----------------------|----------|--------------|----------------|--------------|
| Retreatment Bituminous Gravel             | ├── <del>+</del> 1 <b>──</b> ─ 7 <b>──</b> ─ 12 <b>──</b> ─ 17 | curve left  | <b>←</b> (ft)    | (count)                    | 2002 17 - Urban - Collector          | 0.300                | BRATTLEBORO - S20021302  | 0.3 of 0.3            | DISTRICT | TOWN         | Date: 04/01/14 | ROUTE        |
| Resurface Concrete Surface Treated Gravel | 2 8 — 14 — 19                                                  | curve right |                  |                            |                                      |                      |                          |                       | DISTRICT |              |                |              |
| Macadam  Plant Mix  Cold Plane and        | 6 11 16                                                        | Grades      | Traffic Counters | Crash Locations            |                                      |                      |                          |                       | <u> </u> |              |                | Min-2002     |
| Skinny Mix Bituminous Reclaimed Base      | Speed Zones                                                    | grade up    | (counter ID)     | Fatal Property Damage Only |                                      |                      |                          |                       |          | DDATTI FRODO | 1 of 1         | ETE mileage: |
| and Bituminous Concrete Concrete          | SPEED SPEED SPEED SPEED SPEED SPEED SPEED SPEED SPEED          | grade down  | P                | Injury Unknown Crash Type  |                                      |                      |                          |                       | 2        | BRATTLEBORO  | TWN mileage:   | 0.0 to 0.3   |
| Concrete                                  | 25 30 35 40 45 50 55 60 65                                     |             |                  |                            | To                                   | al Mileage: 0.300 mi |                          | Total Mileage: 0.3 mi |          |              | 0.0 to 0.3     | l ノ          |