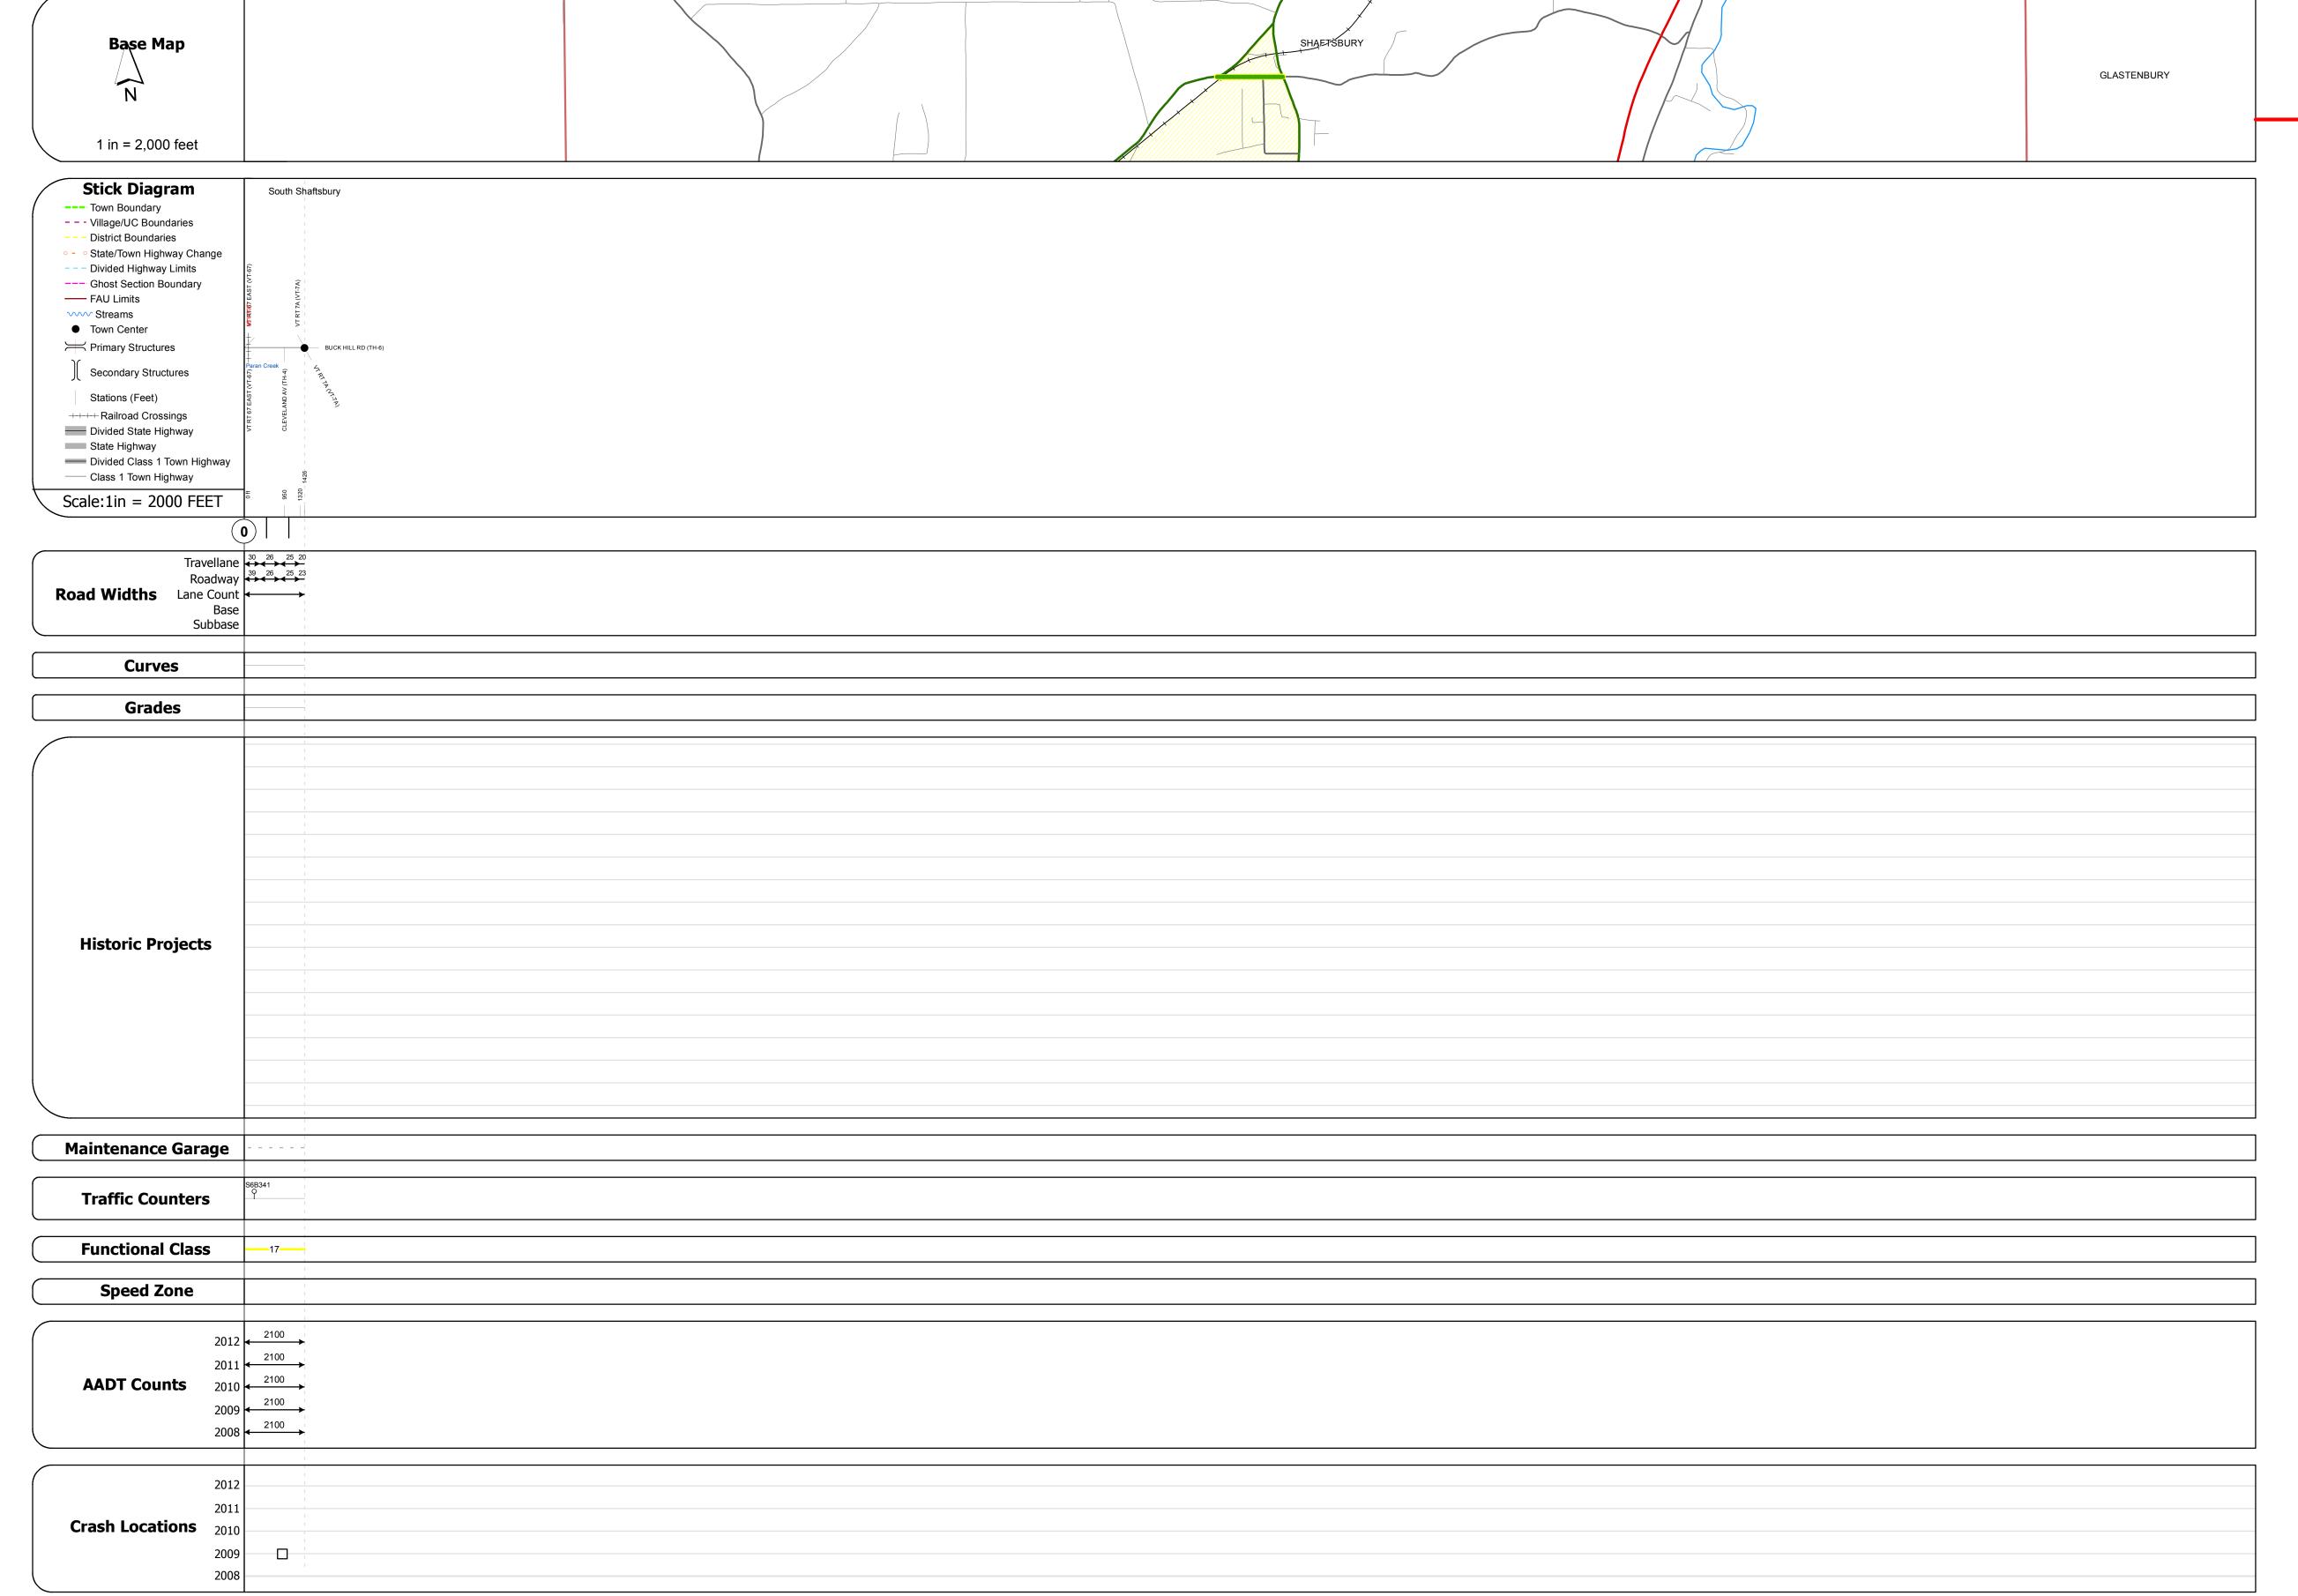

## **Route Log Progress Chart**

Please Note: Errors and Omissions May Exist.
Contact the VTrans Mapping Unit with questions or concerns.

DISTRICT TOWN ROUTE

1 SHAFTSBURY Min-1616

**DESCRIPTION BLOCK** 

| Historic Projects                                                                                               | Functional Class                                                                                                                                                                                                                                                                                                                                                                                                                                                                                                                                                                                                                                                                                                                                                                                                                                                                                                                                                                                                                                                                                                                                                                                                                                                                                                                                                                                                                                                                                                                                                                                                                                                                                                                                                                                                                                                                                                                                                                                                                                                                                                               | Curves                 | Road Widths      | AADT                                                 | Mileage by Functional Class By | Sheet                   | Mileage by Town By Sheet |                        |          |            |                |                             |
|-----------------------------------------------------------------------------------------------------------------|--------------------------------------------------------------------------------------------------------------------------------------------------------------------------------------------------------------------------------------------------------------------------------------------------------------------------------------------------------------------------------------------------------------------------------------------------------------------------------------------------------------------------------------------------------------------------------------------------------------------------------------------------------------------------------------------------------------------------------------------------------------------------------------------------------------------------------------------------------------------------------------------------------------------------------------------------------------------------------------------------------------------------------------------------------------------------------------------------------------------------------------------------------------------------------------------------------------------------------------------------------------------------------------------------------------------------------------------------------------------------------------------------------------------------------------------------------------------------------------------------------------------------------------------------------------------------------------------------------------------------------------------------------------------------------------------------------------------------------------------------------------------------------------------------------------------------------------------------------------------------------------------------------------------------------------------------------------------------------------------------------------------------------------------------------------------------------------------------------------------------------|------------------------|------------------|------------------------------------------------------|--------------------------------|-------------------------|--------------------------|------------------------|----------|------------|----------------|-----------------------------|
| Retreatment Bituminous Concrete Surface Treated Gravel                                                          | 7 — 12 — 17<br>— 2 — 8 — 14 — 19                                                                                                                                                                                                                                                                                                                                                                                                                                                                                                                                                                                                                                                                                                                                                                                                                                                                                                                                                                                                                                                                                                                                                                                                                                                                                                                                                                                                                                                                                                                                                                                                                                                                                                                                                                                                                                                                                                                                                                                                                                                                                               | curve left             | <b>←</b> (ft)    | (count) →                                            | 1616 17 - Urban - Collector    | 0.270                   | SHAFTSBURY - S16160213   | 0.27 of 0.27           | DISTRICT | TOWN       | Date: 04/01/14 | ROUTE                       |
| Unknown  Macadam  Plant Mix  Cold Plans and                                                                     | 6 — 11 — 16                                                                                                                                                                                                                                                                                                                                                                                                                                                                                                                                                                                                                                                                                                                                                                                                                                                                                                                                                                                                                                                                                                                                                                                                                                                                                                                                                                                                                                                                                                                                                                                                                                                                                                                                                                                                                                                                                                                                                                                                                                                                                                                    | Grades                 | Traffic Counters | Crash Locations                                      |                                |                         |                          |                        |          |            | 1 of 1         | Min-1616                    |
| Skinny Mix  Skinny Mix  Bituminous  Concrete  Cold Flahe and  Reclaimed Base and Bituminous  Concrete  Concrete | Speed Zones  SPEED | grade up<br>grade down | (counter ID)     | Fatal Property Damage Only Injury Unknown Crash Type |                                |                         |                          |                        | 1        | SHAFTSBURY | TWN mileage:   | ETE mileage:<br>0.0 to 0.27 |
| Concrete                                                                                                        | 25 30 35 40 45 50 55 60 65                                                                                                                                                                                                                                                                                                                                                                                                                                                                                                                                                                                                                                                                                                                                                                                                                                                                                                                                                                                                                                                                                                                                                                                                                                                                                                                                                                                                                                                                                                                                                                                                                                                                                                                                                                                                                                                                                                                                                                                                                                                                                                     |                        |                  |                                                      |                                | Total Mileager 0 270 mi |                          | Total Mileago, 0.27 mi |          |            | 0.0 to 0.27    |                             |